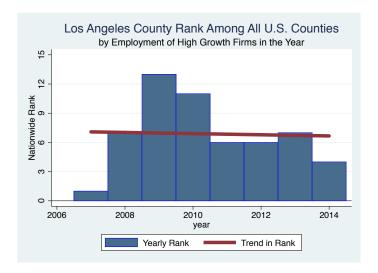

#### Overall County High Growth Firms: Ranking, Amounts, and Shares

**High Growth Firm Employment** 