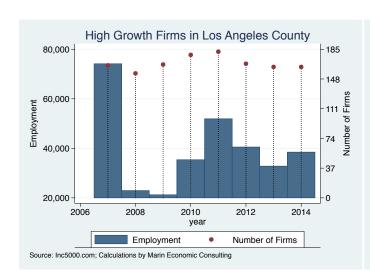

#### Overall County High Growth Firms: Ranking, Amounts, and Shares

**High Growth Firm Employment** 