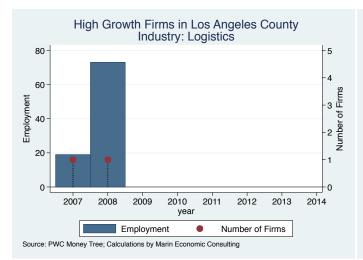

vation                   | Santa Fe Springs | Business Products & Services                     | 24.0           |
| Westrax Machinery            | Rancho Dominguez | Construction                                     | 23.0           |
| Puzzled                      | Chatsworth       | Consumer Products & Services                     | 23.0           |
| ArborBridge Group            | Santa Monica     | Education                                        | 22.0           |
| Image Locations              | Beverly Hills    | Media                                            | 22.0           |

Source: Inc5000.com; Calculations by Marin Economic Consulting

#### Historical High Growth Firm Patterns - by Industry

































































































































#### Historical High Growth Firm Rankings - by Industry