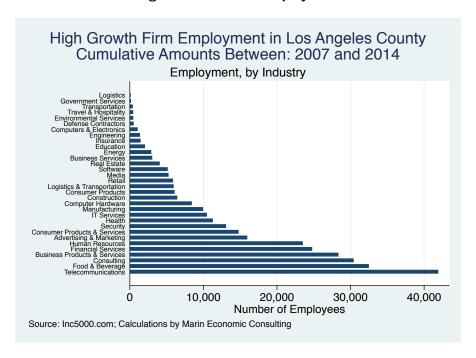

| 105        | 5           |
| Computer Hardware            | 5.2                  | 103        | 2           |
| Insurance                    | 0.5                  | 59         | 1           |
| Construction                 | 0.2                  | 47         | 2           |
| Government Services          | 0.1                  | 29         | 1           |
| Engineering                  | 0.2                  | 17         | 1           |
| Travel & Hospitality         | 0.1                  | 12         | 2           |
| Total                        | 3.7                  | 38,477     | 163         |

Source: Inc5000.com; Calculations by Marin Economic Consulting

#### Overall County High Growth Firms: Ranking, Amounts, and Shares







**High Growth Firm Employment** 



### Recent Year High Growth Firms

**Table: Establishments** 

| Company Name                    | City             | Industry                     | Employment |
|---------------------------------|------------------|------------------------------|------------|
| VXI Global Solutions            | Los Angeles      | Telecommunications           | 10,000.0   |
| Menchie's Frozen Yogurt         | Encino           | Food & Beverage              | 5,625.0    |
| Security Industry Specialist    | Culver CIty      | Security                     | 3,565.0    |
| Sky Zone Indoor Trampoline Park | Los Angeles      | Consumer Products & Services | 2,200.0    |
| Medical Scribe Systems          | El Segundo       | Health                       | 1,600.0    |
| Canon Recruiting Group          | Santa