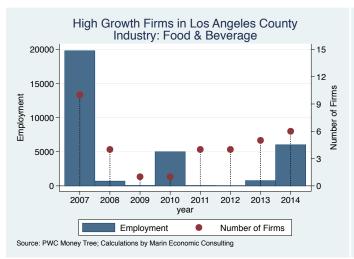

24.0           |
| Inkovation                   | Santa Fe Springs | Business Products & Services                     | 24.0           |
| Westrax Machinery            | Rancho Dominguez | Construction                                     | 23.0           |
| Puzzled                      | Chatsworth       | Consumer Products & Services                     | 23.0           |
| ArborBridge Group            | Santa Monica     | Education                                        | 22.0           |
| Image Locations              | Beverly Hills    | Media                                            | 22.0           |

Source: Inc5000.com; Calculations by Marin Economic Consulting

#### Historical High Growth Firm Patterns - by Industry

































































































































#### Historical High Growth Firm Rankings - by Industry