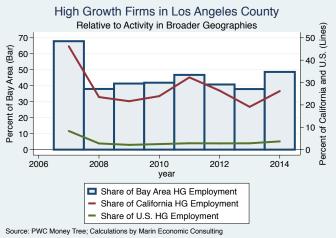

Media                        | 1.2                  | 105        | 5           |
| Computer Hardware            | 5.2                  | 103        | 2           |
| Insurance                    | 0.5                  | 59         | 1           |
| Construction                 | 0.2                  | 47         | 2           |
| Government Services          | 0.1                  | 29         | 1           |
| Engineering                  | 0.2                  | 17         | 1           |
| Travel & Hospitality         | 0.1                  | 12         | 2           |
| Total                        | 3.7                  | 38,477     | 163         |

Source: Inc5000.com; Calculations by Marin Economic Consulting

#### Overall County High Growth Firms: Ranking, Amounts, and Shares







**High Growth Firm Employment** 



### Recent Year High Growth Firms

**Table: Establishments** 

| Company Name                    | City             | Industry                     | Employment |
|---------------------------------|------------------|------------------------------|------------|
| VXI Global Solutions            | Los Angeles      | Telecommunications           | 10,000.0   |
| Menchie's Frozen Yogurt         | Encino           | Food & Beverage              | 5,625.0    |
| Security Industry Specialist    | Culver CIty      | Security                     | 3,565.0    |
| Sky Zone Indoor Trampoline Park | Los Angeles      | Consumer Products & Services | 2,200.0    |
| Medical Scribe Systems          | El Segundo       | Health                       | 1,600.0    |
| Cano