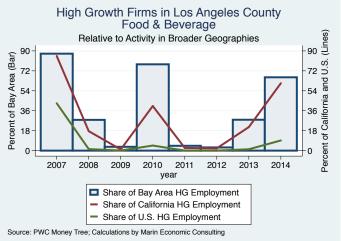

4.0           |
| Inkovation                   | Santa Fe Springs | Business Products & Services                     | 24.0           |
| Westrax Machinery            | Rancho Dominguez | Construction                                     | 23.0           |
| Puzzled                      | Chatsworth       | Consumer Products & Services                     | 23.0           |
| ArborBridge Group            | Santa Monica     | Education                                        | 22.0           |
| Image Locations              | Beverly Hills    | Media                                            | 22.0           |

Source: Inc5000.com; Calculations by Marin Economic Consulting

#### Historical High Growth Firm Patterns - by Industry

































































































































#### Historical High Growth Firm Rankings - by Industry