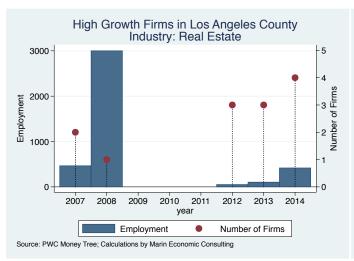

| Santa Fe Springs | Business Products & Services                     | 24.0           |
| Westrax Machinery            | Rancho Dominguez | Construction                                     | 23.0           |
| Puzzled                      | Chatsworth       | Consumer Products & Services                     | 23.0           |
| ArborBridge Group            | Santa Monica     | Education                                        | 22.0           |
| Image Locations              | Beverly Hills    | Media                                            | 22.0           |

Source: Inc5000.com; Calculations by Marin Economic Consulting

#### Historical High Growth Firm Patterns - by Industry

































































































































#### Historical High Growth Firm Rankings - by Industry