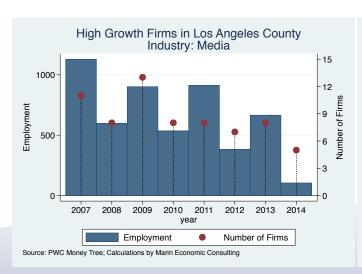

| Santa Fe Springs | Business Products & Services                     | 24.0           |
| Westrax Machinery            | Rancho Dominguez | Construction                                     | 23.0           |
| Puzzled                      | Chatsworth       | Consumer Products & Services                     | 23.0           |
| ArborBridge Group            | Santa Monica     | Education                                        | 22.0           |
| Image Locations              | Beverly Hills    | Media                                            | 22.0           |

Source: Inc5000.com; Calculations by Marin Economic Consulting

#### Historical High Growth Firm Patterns - by Industry

































































































































#### Historical High Growth Firm Rankings - by Industry