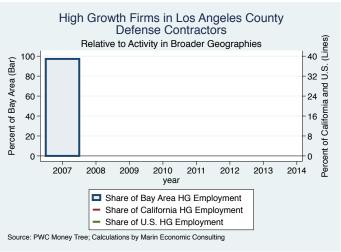

| 24.0           |
| Inkovation                   | Santa Fe Springs | Business Products & Services                     | 24.0           |
| Westrax Machinery            | Rancho Dominguez | Construction                                     | 23.0           |
| Puzzled                      | Chatsworth       | Consumer Products & Services                     | 23.0           |
| ArborBridge Group            | Santa Monica     | Education                                        | 22.0           |
| Image Locations              | Beverly Hills    | Media                                            | 22.0           |

Source: Inc5000.com; Calculations by Marin Economic Consulting

#### Historical High Growth Firm Patterns - by Industry

































































































































#### Historical High Growth Firm Rankings - by Industry