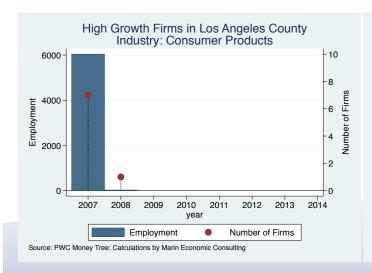

| 24.0           |
| Inkovation                   | Santa Fe Springs | Business Products & Services                     | 24.0           |
| Westrax Machinery            | Rancho Dominguez | Construction                                     | 23.0           |
| Puzzled                      | Chatsworth       | Consumer Products & Services                     | 23.0           |
| ArborBridge Group            | Santa Monica     | Education                                        | 22.0           |
| Image Locations              | Beverly Hills    | Media                                            | 22.0           |

Source: Inc5000.com; Calculations by Marin Economic Consulting

#### Historical High Growth Firm Patterns - by Industry

































































































































#### Historical High Growth Firm Rankings - by Industry