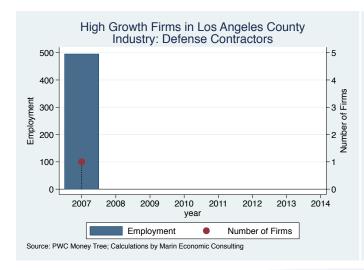

| 24.0           |
| Inkovation                   | Santa Fe Springs | Business Products & Services                     | 24.0           |
| Westrax Machinery            | Rancho Dominguez | Construction                                     | 23.0           |
| Puzzled                      | Chatsworth       | Consumer Products & Services                     | 23.0           |
| ArborBridge Group            | Santa Monica     | Education                                        | 22.0           |
| Image Locations              | Beverly Hills    | Media                                            | 22.0           |

Source: Inc5000.com; Calculations by Marin Economic Consulting

#### Historical High Growth Firm Patterns - by Industry

































































































































#### Historical High Growth Firm Rankings - by Industry