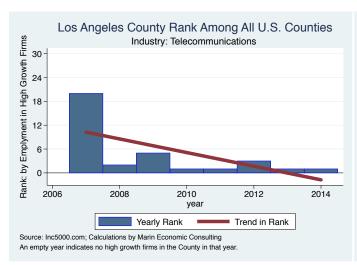

23.0           |
| Puzzled                      | Chatsworth       | Consumer Products & Services                     | 23.0           |
| ArborBridge Group            | Santa Monica     | Education                                        | 22.0           |
| Image Locations              | Beverly Hills    | Media                                            | 22.0           |

Source: Inc5000.com; Calculations by Marin Economic Consulting

#### Historical High Growth Firm Patterns - by Industry

































































































































#### Historical High Growth Firm Rankings - by Industry