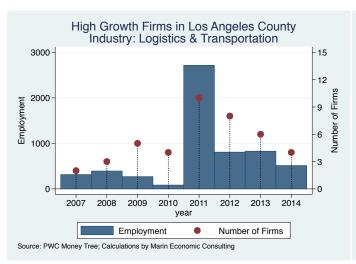

on                   | Santa Fe Springs | Business Products & Services                     | 24.0           |
| Westrax Machinery            | Rancho Dominguez | Construction                                     | 23.0           |
| Puzzled                      | Chatsworth       | Consumer Products & Services                     | 23.0           |
| ArborBridge Group            | Santa Monica     | Education                                        | 22.0           |
| Image Locations              | Beverly Hills    | Media                                            | 22.0           |

Source: Inc5000.com; Calculations by Marin Economic Consulting

#### Historical High Growth Firm Patterns - by Industry

































































































































#### Historical High Growth Firm Rankings - by Industry