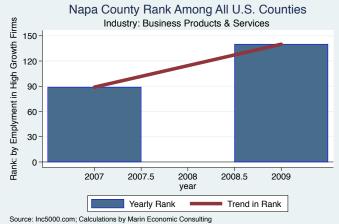

### Historical High Growth Firm Patterns - by Industry

Source: PWC Money Tree; Calculations by Marin Economic Consulting

Historical High Growth Firm Rankings - by Industry

An empty year indicates no high growth firms in the County in that year