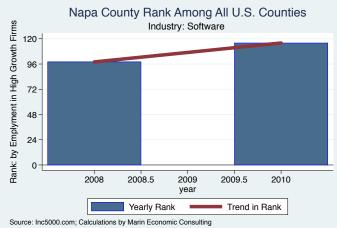

### Historical High Growth Firm Patterns - by Industry

Source: PWC Money Tree; Calculations by Marin Economic Consulting

Historical High Growth Firm Rankings - by Industry

An empty year indicates no high growth firms in the County in that year