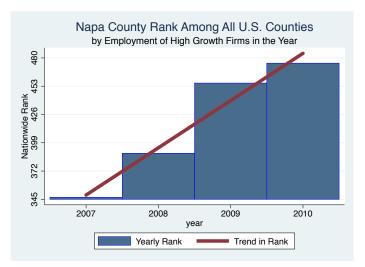

### Overall County High Growth Firms: Ranking, Amounts, and Shares

**High Growth Firm Employment** 