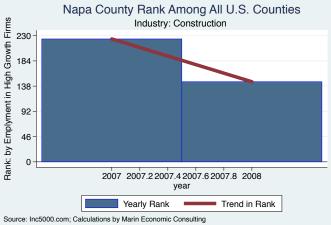

### Historical High Growth Firm Patterns - by Industry

Source: PWC Money Tree; Calculations by Marin Economic Consulting

Historical High Growth Firm Rankings - by Industry

An empty year indicates no high growth firms in the County in that year