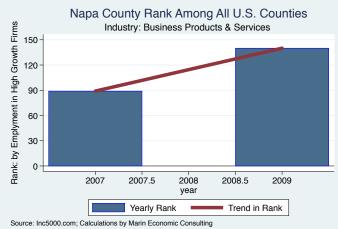

### Historical High Growth Firm Patterns - by Industry

Source: PWC Money Tree; Calculations by Marin Economic Consulting

Historical High Growth Firm Rankings - by Industry

An empty year indicates no high growth firms in the County in that year