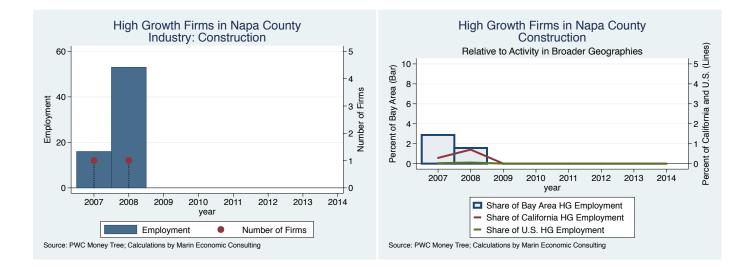

### Historical High Growth Firm Patterns - by Industry

Source: PWC Money Tree; Calculations by Marin Economic Consulting

Historical High Growth Firm Rankings - by Industry

An empty year indicates no high growth firms in the County in that year