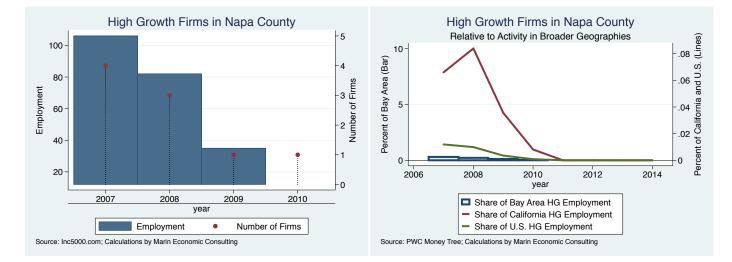

### Overall County High Growth Firms: Ranking, Amounts, and Shares

**High Growth Firm Employment** 

### **Recent Year High Growth Firms**