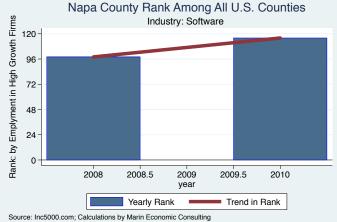

### Historical High Growth Firm Patterns - by Industry

Source: PWC Money Tree; Calculations by Marin Economic Consulting

Historical High Growth Firm Rankings - by Industry

An empty year indicates no high growth firms in the County in that year