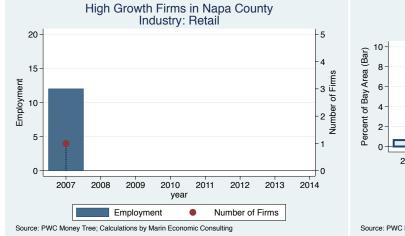

Source: PWC Money Tree; Calculations by Marin Economic Consulting

Source: PWC Money Tree; Calculations by Marin Economic Consulting

### Historical High Growth Firm Patterns - by Industry

Source: PWC Money Tree; Calculations by Marin Economic Consulting

Historical High Growth Firm Rankings - by Industry

An empty year indicates no high growth firms in the County in that year