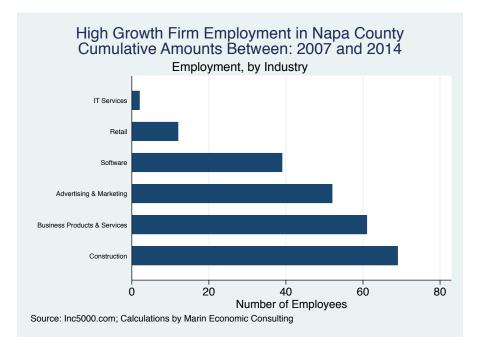

### Historical High Growth Firm Patterns - by Industry

Source: PWC Money Tree; Calculations by Marin Economic Consulting

Historical High Growth Firm Rankings - by Industry

An empty year indicates no high growth firms in the County in that year