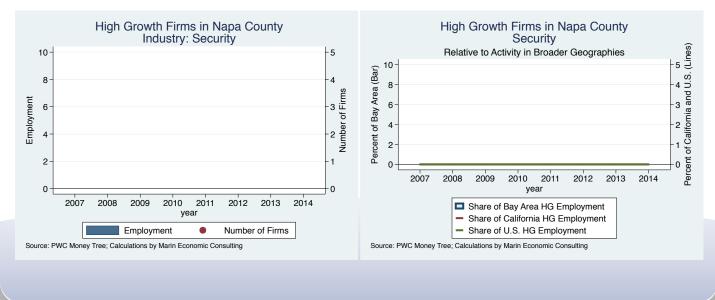

Source: PWC Money Tree; Calculations by Marin Economic Consulting

Source: PWC Money Tree; Calculations by Marin Economic Consulting

### Historical High Growth Firm Patterns - by Industry

Source: PWC Money Tree; Calculations by Marin Economic Consulting

Historical High Growth Firm Rankings - by Industry

An empty year indicates no high growth firms in the County in that year