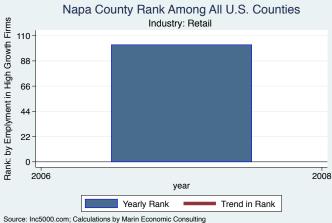

### Historical High Growth Firm Patterns - by Industry

Source: PWC Money Tree; Calculations by Marin Economic Consulting

Historical High Growth Firm Rankings - by Industry

An empty year indicates no high growth firms in the County in that year