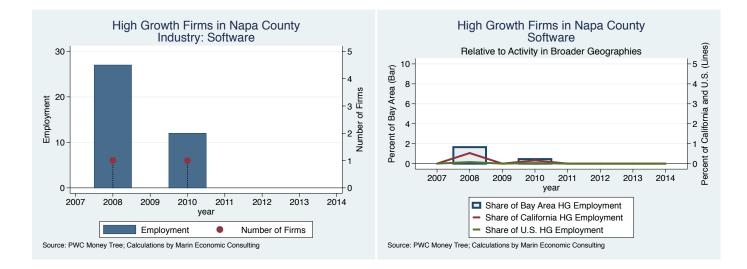

Source: PWC Money Tree; Calculations by Marin Economic Consulting

Source: PWC Money Tree; Calculations by Marin Economic Consulting

### Historical High Growth Firm Patterns - by Industry

Source: PWC Money Tree; Calculations by Marin Economic Consulting

Historical High Growth Firm Rankings - by Industry

An empty year indicates no high growth firms in the County in that year