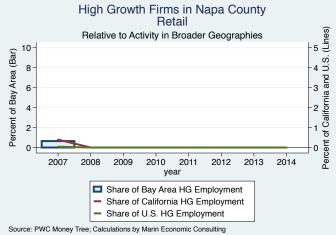

Source: PWC Money Tree; Calculations by Marin Economic Consulting

Source: PWC Money Tree; Calculations by Marin Economic Consulting

### Historical High Growth Firm Patterns - by Industry

Source: PWC Money Tree; Calculations by Marin Economic Consulting

Historical High Growth Firm Rankings - by Industry

An empty year indicates no high growth firms in the County in that year