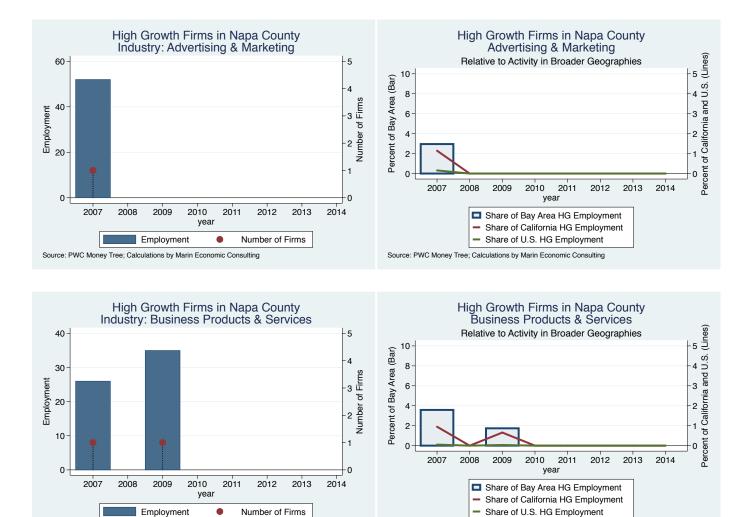

### Historical High Growth Firm Patterns - by Industry

Source: PWC Money Tree; Calculations by Marin Economic Consulting

Historical High Growth Firm Rankings - by Industry

An empty year indicates no high growth firms in the County in that year