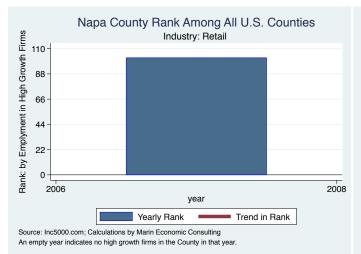

### Historical High Growth Firm Patterns - by Industry

Source: PWC Money Tree; Calculations by Marin Economic Consulting

Historical High Growth Firm Rankings - by Industry

An empty year indicates no high growth firms in the County in that year