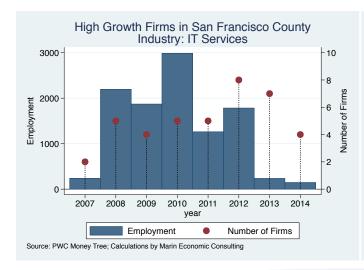

ising & Marketing      | 14.0             |
| pMD                    | San Francisco | Health                       | 13.0             |
| OneTaste               | San Francisco | Education                    | 8.0              |
| Maven Recruiting Group | San Francisco | Human Resources              | 7.0              |
| Tach Tech              | San Francisco | IT Services                  | 7.0              |
| Schox Patent Group     | San Francisco | Business Products & Services | 6.0              |
| Second Media           | San Francisco | Media                        | 3.0              |

Source: Inc5000.com; Calculations by Marin Economic Consulting

#### Historical High Growth Firm Patterns - by Industry

































































































































#### Historical High Growth Firm Rankings - by Industry





























































An empty year indicates no high growth firms in the County in that year