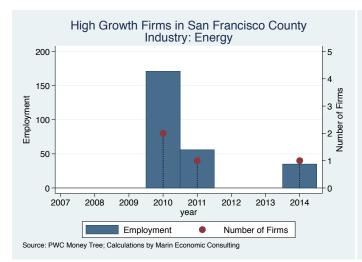

roup    | San Francisco | Advertising & Marketing      | 14.0             |
| pMD                    | San Francisco | Health                       | 13.0             |
| OneTaste               | San Francisco | Education                    | 8.0              |
| Maven Recruiting Group | San Francisco | Human Resources              | 7.0              |
| Tach Tech              | San Francisco | IT Services                  | 7.0              |
| Schox Patent Group     | San Francisco | Business Products & Services | 6.0              |
| Second Media           | San Francisco | Media                        | 3.0              |

Source: Inc5000.com; Calculations by Marin Economic Consulting

#### Historical High Growth Firm Patterns - by Industry

































































































































#### Historical High Growth Firm Rankings - by Industry





























































An empty year indicates no high growth firms in the County in that year