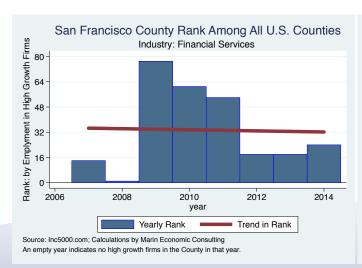

#### Historical High Growth Firm Rankings - by Industry

An empty year indicates no high growth firms in the County in that year