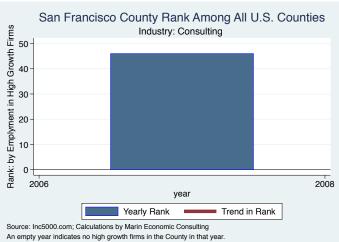

#### Historical High Growth Firm Rankings - by Industry

An empty year indicates no high growth firms in the County in that year