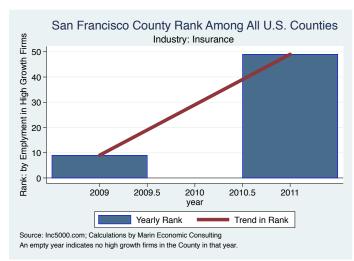

#### Historical High Growth Firm Rankings - by Industry

An empty year indicates no high growth firms in the County in that year