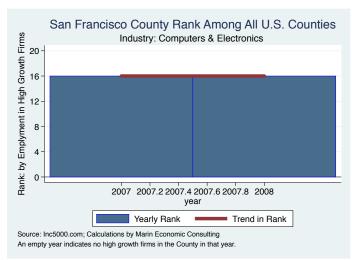

#### Historical High Growth Firm Patterns - by Industry

#### Historical High Growth Firm Rankings - by Industry

An empty year indicates no high growth firms in the County in that year