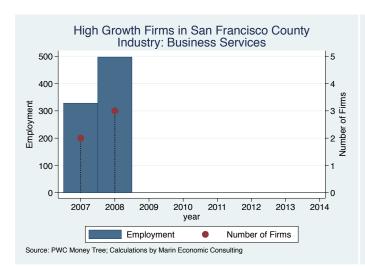

14.0             |
| Alcance Media Group    | San Francisco | Advertising & Marketing      | 14.0             |
| pMD                    | San Francisco | Health                       | 13.0             |
| OneTaste               | San Francisco | Education                    | 8.0              |
| Maven Recruiting Group | San Francisco | Human Resources              | 7.0              |
| Tach Tech              | San Francisco | IT Services                  | 7.0              |
| Schox Patent Group     | San Francisco | Business Products & Services | 6.0              |
| Second Media           | San Francisco | Media                        | 3.0              |

Source: Inc5000.com; Calculations by Marin Economic Consulting

#### Historical High Growth Firm Patterns - by Industry

































































































































#### Historical High Growth Firm Rankings - by Industry





























































An empty year indicates no high growth firms in the County in that year