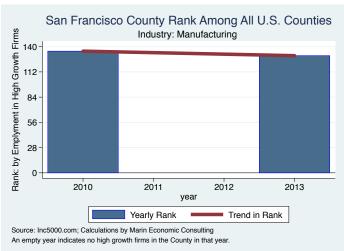

#### Historical High Growth Firm Rankings - by Industry

An empty year indicates no high growth firms in the County in that year