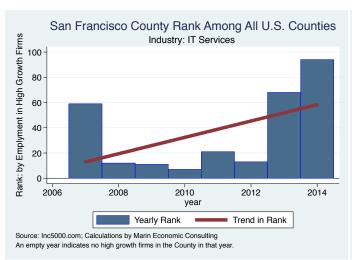

#### Historical High Growth Firm Rankings - by Industry

An empty year indicates no high growth firms in the County in that year