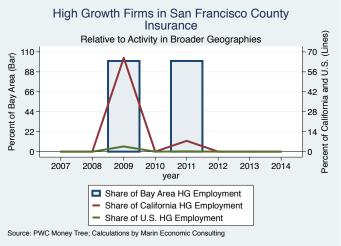

& Marketing      | 14.0             |
| pMD                    | San Francisco | Health                       | 13.0             |
| OneTaste               | San Francisco | Education                    | 8.0              |
| Maven Recruiting Group | San Francisco | Human Resources              | 7.0              |
| Tach Tech              | San Francisco | IT Services                  | 7.0              |
| Schox Patent Group     | San Francisco | Business Products & Services | 6.0              |
| Second Media           | San Francisco | Media                        | 3.0              |

Source: Inc5000.com; Calculations by Marin Economic Consulting

#### Historical High Growth Firm Patterns - by Industry

































































































































#### Historical High Growth Firm Rankings - by Industry





























































An empty year indicates no high growth firms in the County in that year