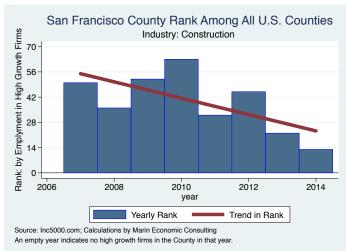

#### Historical High Growth Firm Patterns - by Industry

#### Historical High Growth Firm Rankings - by Industry

An empty year indicates no high growth firms in the County in that year