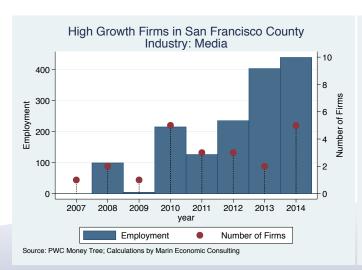

| 14.0             |
| pMD                    | San Francisco | Health                       | 13.0             |
| OneTaste               | San Francisco | Education                    | 8.0              |
| Maven Recruiting Group | San Francisco | Human Resources              | 7.0              |
| Tach Tech              | San Francisco | IT Services                  | 7.0              |
| Schox Patent Group     | San Francisco | Business Products & Services | 6.0              |
| Second Media           | San Francisco | Media                        | 3.0              |

Source: Inc5000.com; Calculations by Marin Economic Consulting

#### Historical High Growth Firm Patterns - by Industry

































































































































#### Historical High Growth Firm Rankings - by Industry





























































An empty year indicates no high growth firms in the County in that year