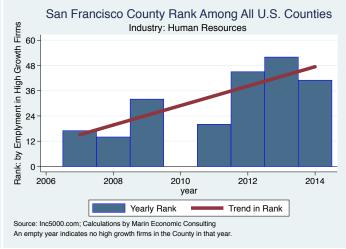

#### Historical High Growth Firm Rankings - by Industry

An empty year indicates no high growth firms in the County in that year