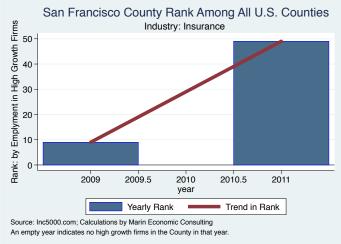

#### Historical High Growth Firm Rankings - by Industry

An empty year indicates no high growth firms in the County in that year