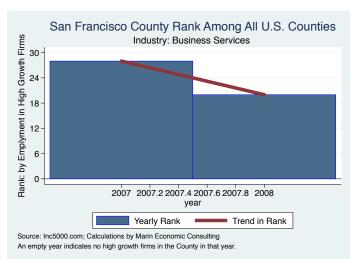

#### Historical High Growth Firm Rankings - by Industry

An empty year indicates no high growth firms in the County in that year