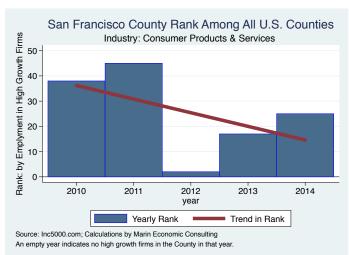

#### Historical High Growth Firm Rankings - by Industry

An empty year indicates no high growth firms in the County in that year