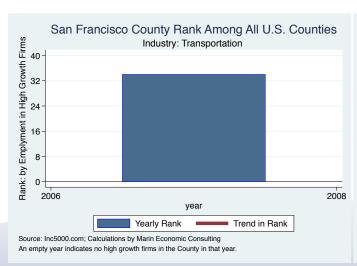

#### Historical High Growth Firm Patterns - by Industry

#### Historical High Growth Firm Rankings - by Industry

An empty year indicates no high growth firms in the County in that year