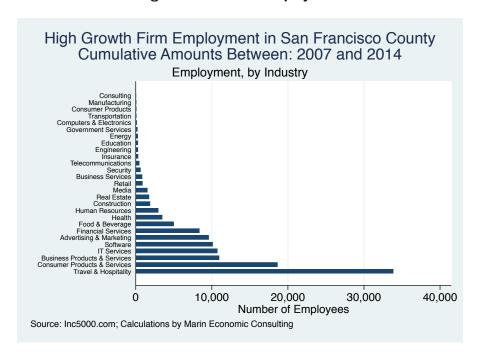

| 232        | 1           |
| Business Products & Services | 0.1                  | 170        | 3           |
| IT Services                  | 0.1                  | 147        | 4           |
| Education                    | 1.1                  | 69         | 3           |
| Retail                       | 0.1                  | 44         | 2           |
| Energy                       | 0.1                  | 35         | 1           |
| Health                       | 0.0                  | 13         | 1           |
| Total                        | 0.6                  | 6,291      | 63          |

Source: Inc5000.com; Calculations by Marin Economic Consulting

#### Overall County High Growth Firms: Ranking, Amounts, and Shares







**High Growth Firm Employment** 



### Recent Year High Growth Firms

**Table: Establishments** 

| Company Name               | City                        | Industry                                         | Employme            |
|----------------------------|-----------------------------|--------------------------------------------------|---------------------|
| Pacific Union Real Estate  | San Francisco               | Real Estate                                      | 646.0               |
| W2O Group                  | San Francisco               | Advertising & Marketing                          | 397.0               |
| Lending Club               | San Francisco               | Financial Services                               | 385.0               |
| WideOrbit                  | San Francisco               | Soft