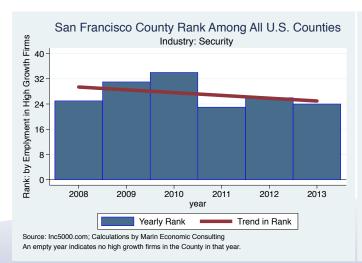

#### Historical High Growth Firm Rankings - by Industry

An empty year indicates no high growth firms in the County in that year