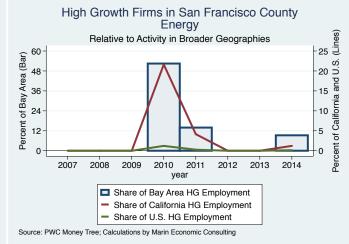

up    | San Francisco | Advertising & Marketing      | 14.0             |
| pMD                    | San Francisco | Health                       | 13.0             |
| OneTaste               | San Francisco | Education                    | 8.0              |
| Maven Recruiting Group | San Francisco | Human Resources              | 7.0              |
| Tach Tech              | San Francisco | IT Services                  | 7.0              |
| Schox Patent Group     | San Francisco | Business Products & Services | 6.0              |
| Second Media           | San Francisco | Media                        | 3.0              |

Source: Inc5000.com; Calculations by Marin Economic Consulting

#### Historical High Growth Firm Patterns - by Industry

































































































































#### Historical High Growth Firm Rankings - by Industry





























































An empty year indicates no high growth firms in the County in that year