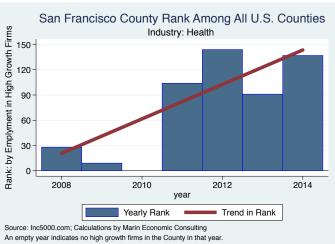

#### Historical High Growth Firm Rankings - by Industry

An empty year indicates no high growth firms in the County in that year