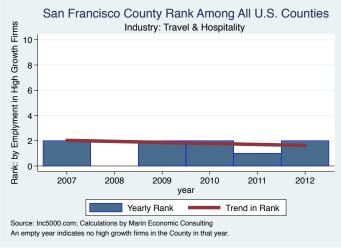

#### Historical High Growth Firm Patterns - by Industry

#### Historical High Growth Firm Rankings - by Industry

An empty year indicates no high growth firms in the County in that year