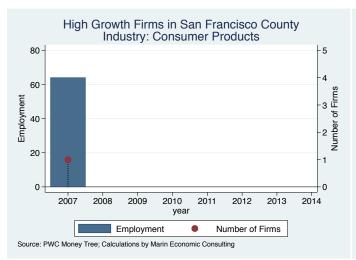

Alcance Media Group    | San Francisco | Advertising & Marketing      | 14.0             |
| pMD                    | San Francisco | Health                       | 13.0             |
| OneTaste               | San Francisco | Education                    | 8.0              |
| Maven Recruiting Group | San Francisco | Human Resources              | 7.0              |
| Tach Tech              | San Francisco | IT Services                  | 7.0              |
| Schox Patent Group     | San Francisco | Business Products & Services | 6.0              |
| Second Media           | San Francisco | Media                        | 3.0              |

Source: Inc5000.com; Calculations by Marin Economic Consulting

#### Historical High Growth Firm Patterns - by Industry

































































































































#### Historical High Growth Firm Rankings - by Industry





























































An empty year indicates no high growth firms in the County in that year