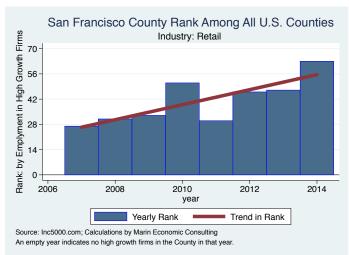

#### Historical High Growth Firm Rankings - by Industry

An empty year indicates no high growth firms in the County in that year