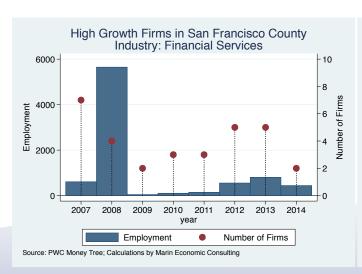

n Francisco | Advertising & Marketing      | 14.0             |
| pMD                    | San Francisco | Health                       | 13.0             |
| OneTaste               | San Francisco | Education                    | 8.0              |
| Maven Recruiting Group | San Francisco | Human Resources              | 7.0              |
| Tach Tech              | San Francisco | IT Services                  | 7.0              |
| Schox Patent Group     | San Francisco | Business Products & Services | 6.0              |
| Second Media           | San Francisco | Media                        | 3.0              |

Source: Inc5000.com; Calculations by Marin Economic Consulting

#### Historical High Growth Firm Patterns - by Industry

































































































































#### Historical High Growth Firm Rankings - by Industry





























































An empty year indicates no high growth firms in the County in that year