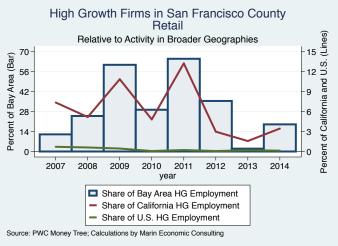

|
| pMD                    | San Francisco | Health                       | 13.0             |
| OneTaste               | San Francisco | Education                    | 8.0              |
| Maven Recruiting Group | San Francisco | Human Resources              | 7.0              |
| Tach Tech              | San Francisco | IT Services                  | 7.0              |
| Schox Patent Group     | San Francisco | Business Products & Services | 6.0              |
| Second Media           | San Francisco | Media                        | 3.0              |

Source: Inc5000.com; Calculations by Marin Economic Consulting

#### Historical High Growth Firm Patterns - by Industry

































































































































#### Historical High Growth Firm Rankings - by Industry





























































An empty year indicates no high growth firms in the County in that year