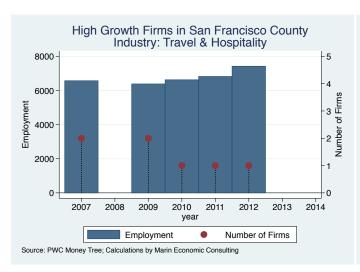

D                    | San Francisco | Health                       | 13.0             |
| OneTaste               | San Francisco | Education                    | 8.0              |
| Maven Recruiting Group | San Francisco | Human Resources              | 7.0              |
| Tach Tech              | San Francisco | IT Services                  | 7.0              |
| Schox Patent Group     | San Francisco | Business Products & Services | 6.0              |
| Second Media           | San Francisco | Media                        | 3.0              |

Source: Inc5000.com; Calculations by Marin Economic Consulting

#### Historical High Growth Firm Patterns - by Industry

































































































































#### Historical High Growth Firm Rankings - by Industry





























































An empty year indicates no high growth firms in the County in that year