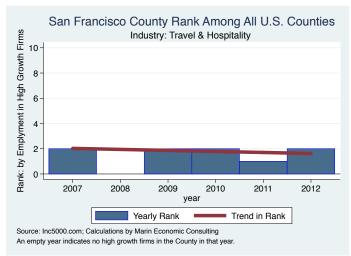

#### Historical High Growth Firm Patterns - by Industry

#### Historical High Growth Firm Rankings - by Industry

An empty year indicates no high growth firms in the County in that year