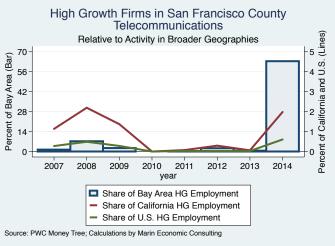

|
| pMD                    | San Francisco | Health                       | 13.0             |
| OneTaste               | San Francisco | Education                    | 8.0              |
| Maven Recruiting Group | San Francisco | Human Resources              | 7.0              |
| Tach Tech              | San Francisco | IT Services                  | 7.0              |
| Schox Patent Group     | San Francisco | Business Products & Services | 6.0              |
| Second Media           | San Francisco | Media                        | 3.0              |

Source: Inc5000.com; Calculations by Marin Economic Consulting

#### Historical High Growth Firm Patterns - by Industry

































































































































#### Historical High Growth Firm Rankings - by Industry





























































An empty year indicates no high growth firms in the County in that year