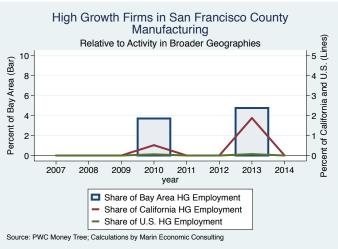

| 14.0             |
| pMD                    | San Francisco | Health                       | 13.0             |
| OneTaste               | San Francisco | Education                    | 8.0              |
| Maven Recruiting Group | San Francisco | Human Resources              | 7.0              |
| Tach Tech              | San Francisco | IT Services                  | 7.0              |
| Schox Patent Group     | San Francisco | Business Products & Services | 6.0              |
| Second Media           | San Francisco | Media                        | 3.0              |

Source: Inc5000.com; Calculations by Marin Economic Consulting

#### Historical High Growth Firm Patterns - by Industry

































































































































#### Historical High Growth Firm Rankings - by Industry





























































An empty year indicates no high growth firms in the County in that year