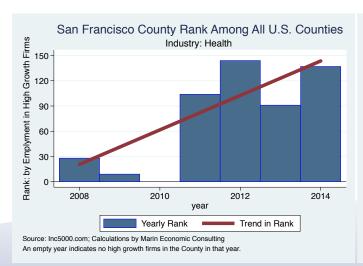

#### Historical High Growth Firm Rankings - by Industry

An empty year indicates no high growth firms in the County in that year