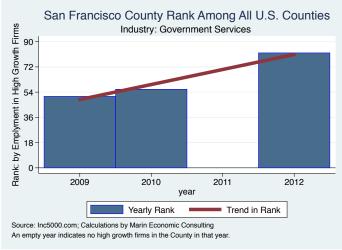

#### Historical High Growth Firm Rankings - by Industry

An empty year indicates no high growth firms in the County in that year