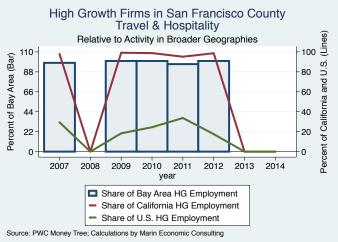

| San Francisco | Health                       | 13.0             |
| OneTaste               | San Francisco | Education                    | 8.0              |
| Maven Recruiting Group | San Francisco | Human Resources              | 7.0              |
| Tach Tech              | San Francisco | IT Services                  | 7.0              |
| Schox Patent Group     | San Francisco | Business Products & Services | 6.0              |
| Second Media           | San Francisco | Media                        | 3.0              |

Source: Inc5000.com; Calculations by Marin Economic Consulting

#### Historical High Growth Firm Patterns - by Industry

































































































































#### Historical High Growth Firm Rankings - by Industry





























































An empty year indicates no high growth firms in the County in that year