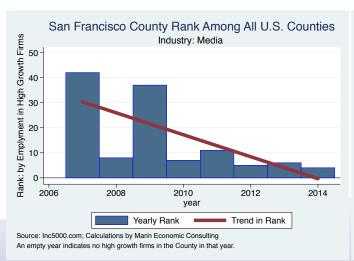

#### Historical High Growth Firm Rankings - by Industry

An empty year indicates no high growth firms in the County in that year