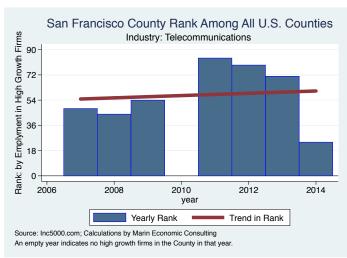

#### Historical High Growth Firm Rankings - by Industry

An empty year indicates no high growth firms in the County in that year