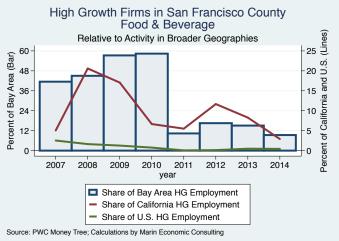

cisco | Advertising & Marketing      | 14.0             |
| pMD                    | San Francisco | Health                       | 13.0             |
| OneTaste               | San Francisco | Education                    | 8.0              |
| Maven Recruiting Group | San Francisco | Human Resources              | 7.0              |
| Tach Tech              | San Francisco | IT Services                  | 7.0              |
| Schox Patent Group     | San Francisco | Business Products & Services | 6.0              |
| Second Media           | San Francisco | Media                        | 3.0              |

Source: Inc5000.com; Calculations by Marin Economic Consulting

#### Historical High Growth Firm Patterns - by Industry

































































































































#### Historical High Growth Firm Rankings - by Industry





























































An empty year indicates no high growth firms in the County in that year