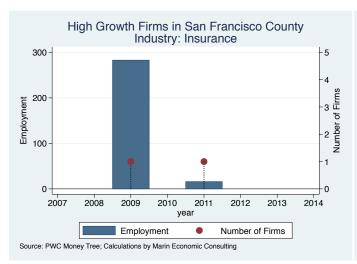

g & Marketing      | 14.0             |
| pMD                    | San Francisco | Health                       | 13.0             |
| OneTaste               | San Francisco | Education                    | 8.0              |
| Maven Recruiting Group | San Francisco | Human Resources              | 7.0              |
| Tach Tech              | San Francisco | IT Services                  | 7.0              |
| Schox Patent Group     | San Francisco | Business Products & Services | 6.0              |
| Second Media           | San Francisco | Media                        | 3.0              |

Source: Inc5000.com; Calculations by Marin Economic Consulting

#### Historical High Growth Firm Patterns - by Industry

































































































































#### Historical High Growth Firm Rankings - by Industry





























































An empty year indicates no high growth firms in the County in that year