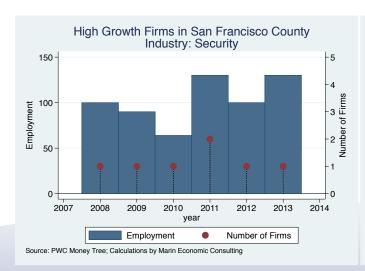

|
| pMD                    | San Francisco | Health                       | 13.0             |
| OneTaste               | San Francisco | Education                    | 8.0              |
| Maven Recruiting Group | San Francisco | Human Resources              | 7.0              |
| Tach Tech              | San Francisco | IT Services                  | 7.0              |
| Schox Patent Group     | San Francisco | Business Products & Services | 6.0              |
| Second Media           | San Francisco | Media                        | 3.0              |

Source: Inc5000.com; Calculations by Marin Economic Consulting

#### Historical High Growth Firm Patterns - by Industry

































































































































#### Historical High Growth Firm Rankings - by Industry





























































An empty year indicates no high growth firms in the County in that year