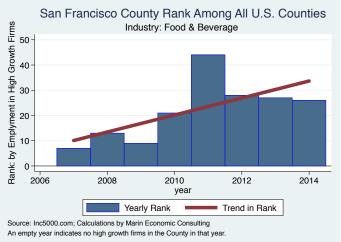

#### Historical High Growth Firm Rankings - by Industry

An empty year indicates no high growth firms in the County in that year