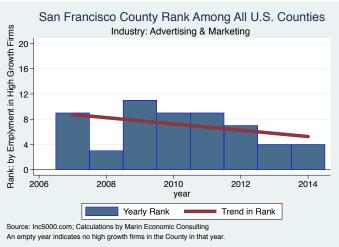

#### Historical High Growth Firm Rankings - by Industry

An empty year indicates no high growth firms in the County in that year