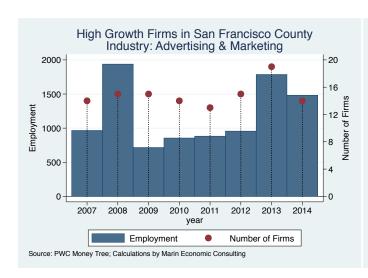

vices | 14.0             |
| Alcance Media Group    | San Francisco | Advertising & Marketing      | 14.0             |
| pMD                    | San Francisco | Health                       | 13.0             |
| OneTaste               | San Francisco | Education                    | 8.0              |
| Maven Recruiting Group | San Francisco | Human Resources              | 7.0              |
| Tach Tech              | San Francisco | IT Services                  | 7.0              |
| Schox Patent Group     | San Francisco | Business Products & Services | 6.0              |
| Second Media           | San Francisco | Media                        | 3.0              |

Source: Inc5000.com; Calculations by Marin Economic Consulting

#### Historical High Growth Firm Patterns - by Industry

































































































































#### Historical High Growth Firm Rankings - by Industry





























































An empty year indicates no high growth firms in the County in that year