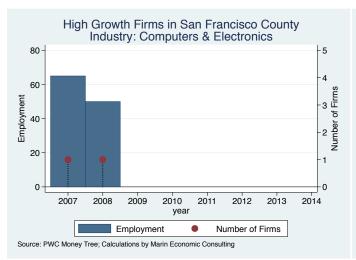

|
| Alcance Media Group    | San Francisco | Advertising & Marketing      | 14.0             |
| pMD                    | San Francisco | Health                       | 13.0             |
| OneTaste               | San Francisco | Education                    | 8.0              |
| Maven Recruiting Group | San Francisco | Human Resources              | 7.0              |
| Tach Tech              | San Francisco | IT Services                  | 7.0              |
| Schox Patent Group     | San Francisco | Business Products & Services | 6.0              |
| Second Media           | San Francisco | Media                        | 3.0              |

Source: Inc5000.com; Calculations by Marin Economic Consulting

#### Historical High Growth Firm Patterns - by Industry

































































































































#### Historical High Growth Firm Rankings - by Industry





























































An empty year indicates no high growth firms in the County in that year