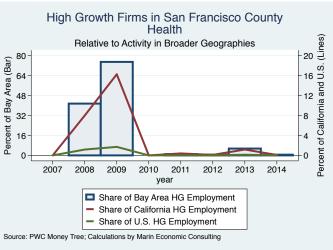

Advertising & Marketing      | 14.0             |
| pMD                    | San Francisco | Health                       | 13.0             |
| OneTaste               | San Francisco | Education                    | 8.0              |
| Maven Recruiting Group | San Francisco | Human Resources              | 7.0              |
| Tach Tech              | San Francisco | IT Services                  | 7.0              |
| Schox Patent Group     | San Francisco | Business Products & Services | 6.0              |
| Second Media           | San Francisco | Media                        | 3.0              |

Source: Inc5000.com; Calculations by Marin Economic Consulting

#### Historical High Growth Firm Patterns - by Industry

































































































































#### Historical High Growth Firm Rankings - by Industry





























































An empty year indicates no high growth firms in the County in that year