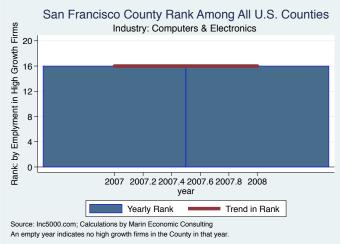

#### Historical High Growth Firm Patterns - by Industry

#### Historical High Growth Firm Rankings - by Industry

An empty year indicates no high growth firms in the County in that year