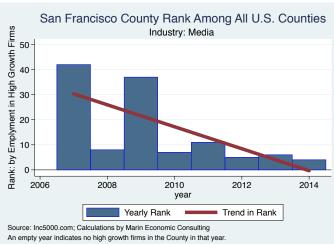

#### Historical High Growth Firm Rankings - by Industry

An empty year indicates no high growth firms in the County in that year