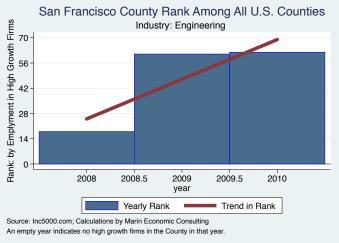

#### Historical High Growth Firm Rankings - by Industry

An empty year indicates no high growth firms in the County in that year