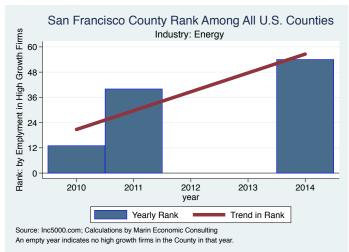

#### Historical High Growth Firm Rankings - by Industry

An empty year indicates no high growth firms in the County in that year