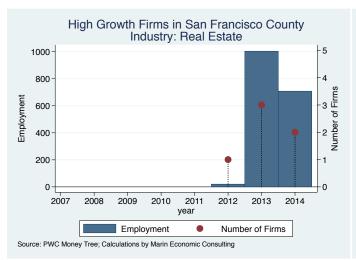

14.0             |
| pMD                    | San Francisco | Health                       | 13.0             |
| OneTaste               | San Francisco | Education                    | 8.0              |
| Maven Recruiting Group | San Francisco | Human Resources              | 7.0              |
| Tach Tech              | San Francisco | IT Services                  | 7.0              |
| Schox Patent Group     | San Francisco | Business Products & Services | 6.0              |
| Second Media           | San Francisco | Media                        | 3.0              |

Source: Inc5000.com; Calculations by Marin Economic Consulting

#### Historical High Growth Firm Patterns - by Industry

































































































































#### Historical High Growth Firm Rankings - by Industry





























































An empty year indicates no high growth firms in the County in that year