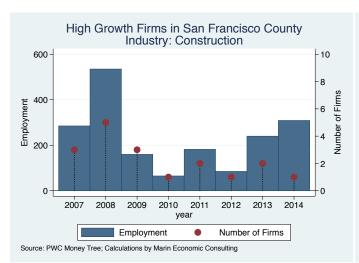

|
| Alcance Media Group    | San Francisco | Advertising & Marketing      | 14.0             |
| pMD                    | San Francisco | Health                       | 13.0             |
| OneTaste               | San Francisco | Education                    | 8.0              |
| Maven Recruiting Group | San Francisco | Human Resources              | 7.0              |
| Tach Tech              | San Francisco | IT Services                  | 7.0              |
| Schox Patent Group     | San Francisco | Business Products & Services | 6.0              |
| Second Media           | San Francisco | Media                        | 3.0              |

Source: Inc5000.com; Calculations by Marin Economic Consulting

#### Historical High Growth Firm Patterns - by Industry

































































































































#### Historical High Growth Firm Rankings - by Industry





























































An empty year indicates no high growth firms in the County in that year