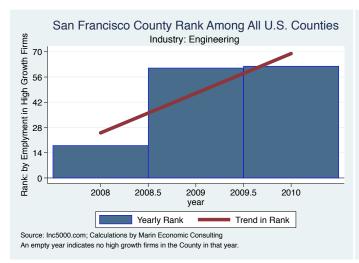

#### Historical High Growth Firm Rankings - by Industry

An empty year indicates no high growth firms in the County in that year