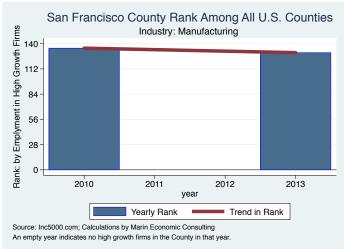

#### Historical High Growth Firm Rankings - by Industry

An empty year indicates no high growth firms in the County in that year