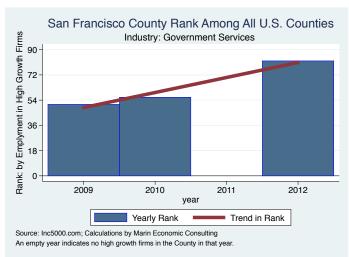

#### Historical High Growth Firm Rankings - by Industry

An empty year indicates no high growth firms in the County in that year