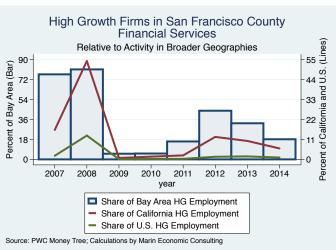

Francisco | Advertising & Marketing      | 14.0             |
| pMD                    | San Francisco | Health                       | 13.0             |
| OneTaste               | San Francisco | Education                    | 8.0              |
| Maven Recruiting Group | San Francisco | Human Resources              | 7.0              |
| Tach Tech              | San Francisco | IT Services                  | 7.0              |
| Schox Patent Group     | San Francisco | Business Products & Services | 6.0              |
| Second Media           | San Francisco | Media                        | 3.0              |

Source: Inc5000.com; Calculations by Marin Economic Consulting

#### Historical High Growth Firm Patterns - by Industry

































































































































#### Historical High Growth Firm Rankings - by Industry





























































An empty year indicates no high growth firms in the County in that year