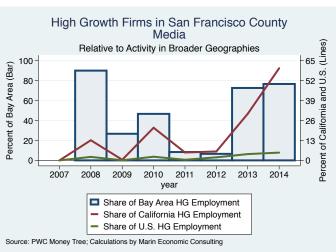

| 14.0             |
| pMD                    | San Francisco | Health                       | 13.0             |
| OneTaste               | San Francisco | Education                    | 8.0              |
| Maven Recruiting Group | San Francisco | Human Resources              | 7.0              |
| Tach Tech              | San Francisco | IT Services                  | 7.0              |
| Schox Patent Group     | San Francisco | Business Products & Services | 6.0              |
| Second Media           | San Francisco | Media                        | 3.0              |

Source: Inc5000.com; Calculations by Marin Economic Consulting

#### Historical High Growth Firm Patterns - by Industry

































































































































#### Historical High Growth Firm Rankings - by Industry





























































An empty year indicates no high growth firms in the County in that year