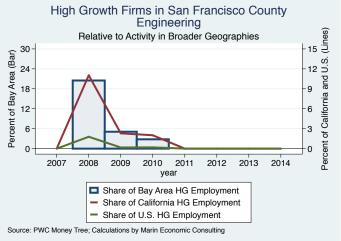

| San Francisco | Advertising & Marketing      | 14.0             |
| pMD                    | San Francisco | Health                       | 13.0             |
| OneTaste               | San Francisco | Education                    | 8.0              |
| Maven Recruiting Group | San Francisco | Human Resources              | 7.0              |
| Tach Tech              | San Francisco | IT Services                  | 7.0              |
| Schox Patent Group     | San Francisco | Business Products & Services | 6.0              |
| Second Media           | San Francisco | Media                        | 3.0              |

Source: Inc5000.com; Calculations by Marin Economic Consulting

#### Historical High Growth Firm Patterns - by Industry

































































































































#### Historical High Growth Firm Rankings - by Industry





























































An empty year indicates no high growth firms in the County in that year