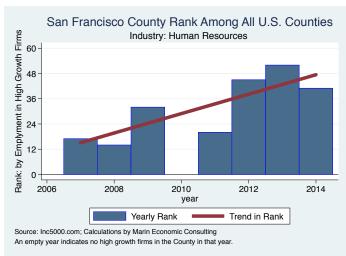

#### Historical High Growth Firm Rankings - by Industry

An empty year indicates no high growth firms in the County in that year