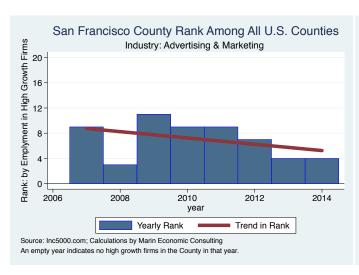

#### Historical High Growth Firm Rankings - by Industry

An empty year indicates no high growth firms in the County in that year