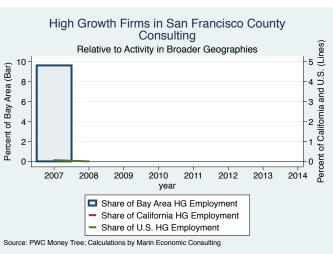

| Alcance Media Group    | San Francisco | Advertising & Marketing      | 14.0             |
| pMD                    | San Francisco | Health                       | 13.0             |
| OneTaste               | San Francisco | Education                    | 8.0              |
| Maven Recruiting Group | San Francisco | Human Resources              | 7.0              |
| Tach Tech              | San Francisco | IT Services                  | 7.0              |
| Schox Patent Group     | San Francisco | Business Products & Services | 6.0              |
| Second Media           | San Francisco | Media                        | 3.0              |

Source: Inc5000.com; Calculations by Marin Economic Consulting

#### Historical High Growth Firm Patterns - by Industry

































































































































#### Historical High Growth Firm Rankings - by Industry





























































An empty year indicates no high growth firms in the County in that year