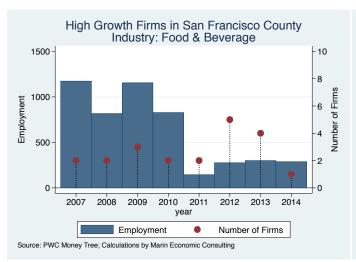

ancisco | Advertising & Marketing      | 14.0             |
| pMD                    | San Francisco | Health                       | 13.0             |
| OneTaste               | San Francisco | Education                    | 8.0              |
| Maven Recruiting Group | San Francisco | Human Resources              | 7.0              |
| Tach Tech              | San Francisco | IT Services                  | 7.0              |
| Schox Patent Group     | San Francisco | Business Products & Services | 6.0              |
| Second Media           | San Francisco | Media                        | 3.0              |

Source: Inc5000.com; Calculations by Marin Economic Consulting

#### Historical High Growth Firm Patterns - by Industry

































































































































#### Historical High Growth Firm Rankings - by Industry





























































An empty year indicates no high growth firms in the County in that year