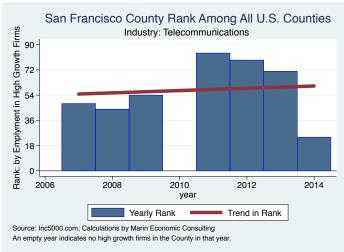

#### Historical High Growth Firm Rankings - by Industry

An empty year indicates no high growth firms in the County in that year