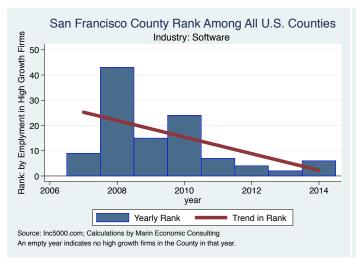

#### Historical High Growth Firm Rankings - by Industry

An empty year indicates no high growth firms in the County in that year