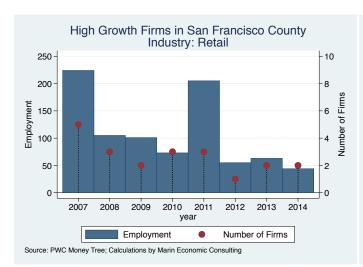

0             |
| pMD                    | San Francisco | Health                       | 13.0             |
| OneTaste               | San Francisco | Education                    | 8.0              |
| Maven Recruiting Group | San Francisco | Human Resources              | 7.0              |
| Tach Tech              | San Francisco | IT Services                  | 7.0              |
| Schox Patent Group     | San Francisco | Business Products & Services | 6.0              |
| Second Media           | San Francisco | Media                        | 3.0              |

Source: Inc5000.com; Calculations by Marin Economic Consulting

#### Historical High Growth Firm Patterns - by Industry

































































































































#### Historical High Growth Firm Rankings - by Industry





























































An empty year indicates no high growth firms in the County in that year