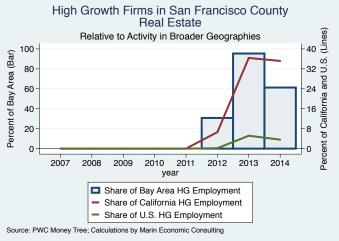

4.0             |
| pMD                    | San Francisco | Health                       | 13.0             |
| OneTaste               | San Francisco | Education                    | 8.0              |
| Maven Recruiting Group | San Francisco | Human Resources              | 7.0              |
| Tach Tech              | San Francisco | IT Services                  | 7.0              |
| Schox Patent Group     | San Francisco | Business Products & Services | 6.0              |
| Second Media           | San Francisco | Media                        | 3.0              |

Source: Inc5000.com; Calculations by Marin Economic Consulting

#### Historical High Growth Firm Patterns - by Industry

































































































































#### Historical High Growth Firm Rankings - by Industry





























































An empty year indicates no high growth firms in the County in that year