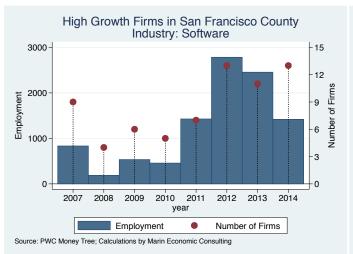

|
| pMD                    | San Francisco | Health                       | 13.0             |
| OneTaste               | San Francisco | Education                    | 8.0              |
| Maven Recruiting Group | San Francisco | Human Resources              | 7.0              |
| Tach Tech              | San Francisco | IT Services                  | 7.0              |
| Schox Patent Group     | San Francisco | Business Products & Services | 6.0              |
| Second Media           | San Francisco | Media                        | 3.0              |

Source: Inc5000.com; Calculations by Marin Economic Consulting

#### Historical High Growth Firm Patterns - by Industry

































































































































#### Historical High Growth Firm Rankings - by Industry





























































An empty year indicates no high growth firms in the County in that year