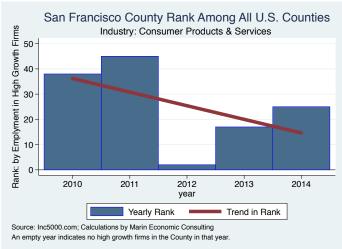

#### Historical High Growth Firm Rankings - by Industry

An empty year indicates no high growth firms in the County in that year