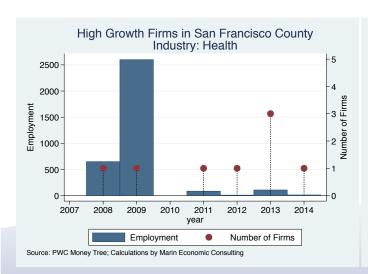

| Advertising & Marketing      | 14.0             |
| pMD                    | San Francisco | Health                       | 13.0             |
| OneTaste               | San Francisco | Education                    | 8.0              |
| Maven Recruiting Group | San Francisco | Human Resources              | 7.0              |
| Tach Tech              | San Francisco | IT Services                  | 7.0              |
| Schox Patent Group     | San Francisco | Business Products & Services | 6.0              |
| Second Media           | San Francisco | Media                        | 3.0              |

Source: Inc5000.com; Calculations by Marin Economic Consulting

#### Historical High Growth Firm Patterns - by Industry

































































































































#### Historical High Growth Firm Rankings - by Industry





























































An empty year indicates no high growth firms in the County in that year