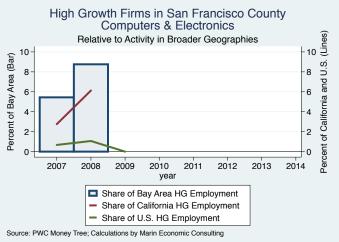

|
| Alcance Media Group    | San Francisco | Advertising & Marketing      | 14.0             |
| pMD                    | San Francisco | Health                       | 13.0             |
| OneTaste               | San Francisco | Education                    | 8.0              |
| Maven Recruiting Group | San Francisco | Human Resources              | 7.0              |
| Tach Tech              | San Francisco | IT Services                  | 7.0              |
| Schox Patent Group     | San Francisco | Business Products & Services | 6.0              |
| Second Media           | San Francisco | Media                        | 3.0              |

Source: Inc5000.com; Calculations by Marin Economic Consulting

#### Historical High Growth Firm Patterns - by Industry

































































































































#### Historical High Growth Firm Rankings - by Industry





























































An empty year indicates no high growth firms in the County in that year