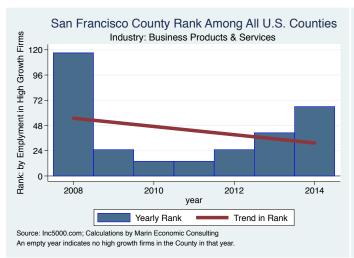

#### Historical High Growth Firm Rankings - by Industry

An empty year indicates no high growth firms in the County in that year