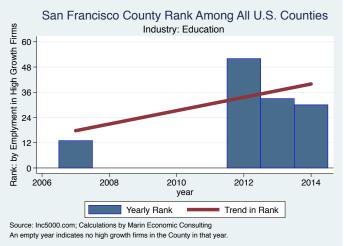

#### Historical High Growth Firm Rankings - by Industry

An empty year indicates no high growth firms in the County in that year