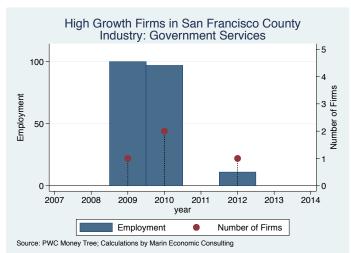

sco | Advertising & Marketing      | 14.0             |
| pMD                    | San Francisco | Health                       | 13.0             |
| OneTaste               | San Francisco | Education                    | 8.0              |
| Maven Recruiting Group | San Francisco | Human Resources              | 7.0              |
| Tach Tech              | San Francisco | IT Services                  | 7.0              |
| Schox Patent Group     | San Francisco | Business Products & Services | 6.0              |
| Second Media           | San Francisco | Media                        | 3.0              |

Source: Inc5000.com; Calculations by Marin Economic Consulting

#### Historical High Growth Firm Patterns - by Industry

































































































































#### Historical High Growth Firm Rankings - by Industry





























































An empty year indicates no high growth firms in the County in that year