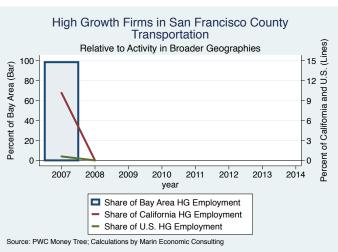

pMD                    | San Francisco | Health                       | 13.0             |
| OneTaste               | San Francisco | Education                    | 8.0              |
| Maven Recruiting Group | San Francisco | Human Resources              | 7.0              |
| Tach Tech              | San Francisco | IT Services                  | 7.0              |
| Schox Patent Group     | San Francisco | Business Products & Services | 6.0              |
| Second Media           | San Francisco | Media                        | 3.0              |

Source: Inc5000.com; Calculations by Marin Economic Consulting

#### Historical High Growth Firm Patterns - by Industry

































































































































#### Historical High Growth Firm Rankings - by Industry





























































An empty year indicates no high growth firms in the County in that year