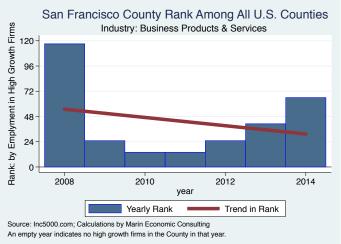

#### Historical High Growth Firm Rankings - by Industry

An empty year indicates no high growth firms in the County in that year