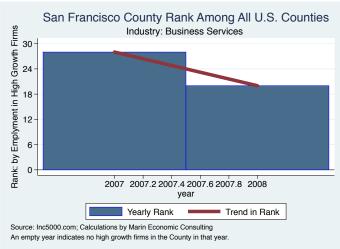

#### Historical High Growth Firm Rankings - by Industry

An empty year indicates no high growth firms in the County in that year