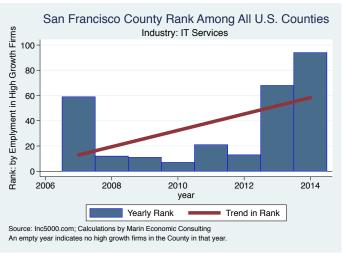

#### Historical High Growth Firm Rankings - by Industry

An empty year indicates no high growth firms in the County in that year