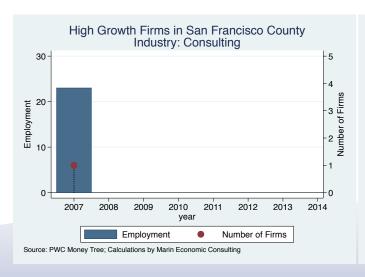

|
| Alcance Media Group    | San Francisco | Advertising & Marketing      | 14.0             |
| pMD                    | San Francisco | Health                       | 13.0             |
| OneTaste               | San Francisco | Education                    | 8.0              |
| Maven Recruiting Group | San Francisco | Human Resources              | 7.0              |
| Tach Tech              | San Francisco | IT Services                  | 7.0              |
| Schox Patent Group     | San Francisco | Business Products & Services | 6.0              |
| Second Media           | San Francisco | Media                        | 3.0              |

Source: Inc5000.com; Calculations by Marin Economic Consulting

#### Historical High Growth Firm Patterns - by Industry

































































































































#### Historical High Growth Firm Rankings - by Industry





























































An empty year indicates no high growth firms in the County in that year