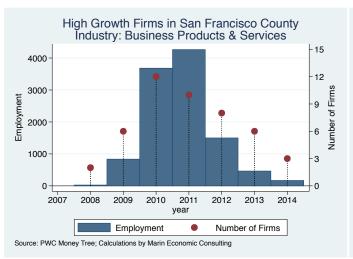

s | 14.0             |
| Alcance Media Group    | San Francisco | Advertising & Marketing      | 14.0             |
| pMD                    | San Francisco | Health                       | 13.0             |
| OneTaste               | San Francisco | Education                    | 8.0              |
| Maven Recruiting Group | San Francisco | Human Resources              | 7.0              |
| Tach Tech              | San Francisco | IT Services                  | 7.0              |
| Schox Patent Group     | San Francisco | Business Products & Services | 6.0              |
| Second Media           | San Francisco | Media                        | 3.0              |

Source: Inc5000.com; Calculations by Marin Economic Consulting

#### Historical High Growth Firm Patterns - by Industry

































































































































#### Historical High Growth Firm Rankings - by Industry





























































An empty year indicates no high growth firms in the County in that year