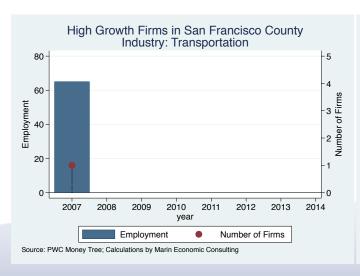

| pMD                    | San Francisco | Health                       | 13.0             |
| OneTaste               | San Francisco | Education                    | 8.0              |
| Maven Recruiting Group | San Francisco | Human Resources              | 7.0              |
| Tach Tech              | San Francisco | IT Services                  | 7.0              |
| Schox Patent Group     | San Francisco | Business Products & Services | 6.0              |
| Second Media           | San Francisco | Media                        | 3.0              |

Source: Inc5000.com; Calculations by Marin Economic Consulting

#### Historical High Growth Firm Patterns - by Industry

































































































































#### Historical High Growth Firm Rankings - by Industry





























































An empty year indicates no high growth firms in the County in that year