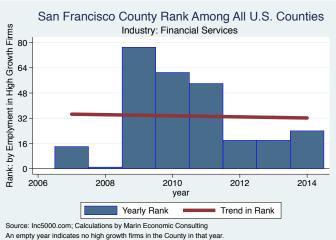

#### Historical High Growth Firm Rankings - by Industry

An empty year indicates no high growth firms in the County in that year