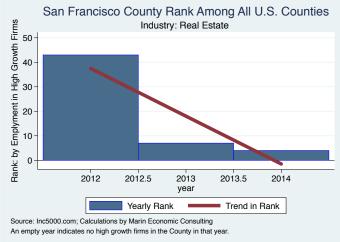

#### Historical High Growth Firm Rankings - by Industry

An empty year indicates no high growth firms in the County in that year