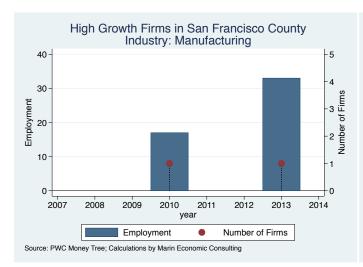

g      | 14.0             |
| pMD                    | San Francisco | Health                       | 13.0             |
| OneTaste               | San Francisco | Education                    | 8.0              |
| Maven Recruiting Group | San Francisco | Human Resources              | 7.0              |
| Tach Tech              | San Francisco | IT Services                  | 7.0              |
| Schox Patent Group     | San Francisco | Business Products & Services | 6.0              |
| Second Media           | San Francisco | Media                        | 3.0              |

Source: Inc5000.com; Calculations by Marin Economic Consulting

#### Historical High Growth Firm Patterns - by Industry

































































































































#### Historical High Growth Firm Rankings - by Industry





























































An empty year indicates no high growth firms in the County in that year