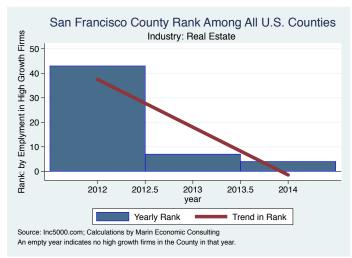

#### Historical High Growth Firm Rankings - by Industry

An empty year indicates no high growth firms in the County in that year