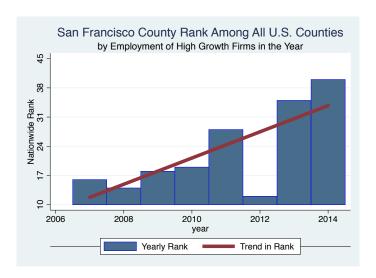

#### Overall County High Growth Firms: Ranking, Amounts, and Shares

**High Growth Firm Employment** 