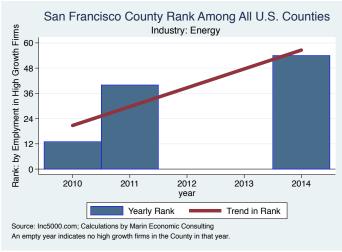

#### Historical High Growth Firm Rankings - by Industry

An empty year indicates no high growth firms in the County in that year