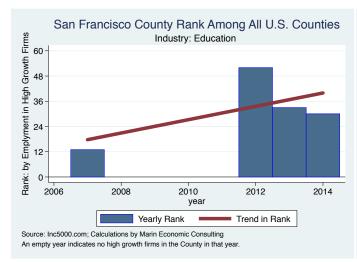

#### Historical High Growth Firm Rankings - by Industry

An empty year indicates no high growth firms in the County in that year