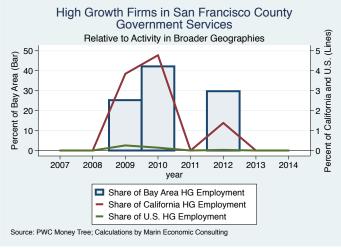

o | Advertising & Marketing      | 14.0             |
| pMD                    | San Francisco | Health                       | 13.0             |
| OneTaste               | San Francisco | Education                    | 8.0              |
| Maven Recruiting Group | San Francisco | Human Resources              | 7.0              |
| Tach Tech              | San Francisco | IT Services                  | 7.0              |
| Schox Patent Group     | San Francisco | Business Products & Services | 6.0              |
| Second Media           | San Francisco | Media                        | 3.0              |

Source: Inc5000.com; Calculations by Marin Economic Consulting

#### Historical High Growth Firm Patterns - by Industry

































































































































#### Historical High Growth Firm Rankings - by Industry





























































An empty year indicates no high growth firms in the County in that year