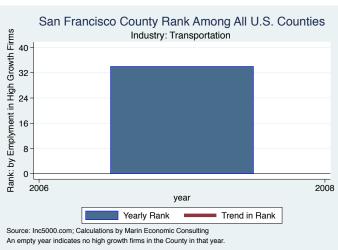

#### Historical High Growth Firm Patterns - by Industry

#### Historical High Growth Firm Rankings - by Industry

An empty year indicates no high growth firms in the County in that year