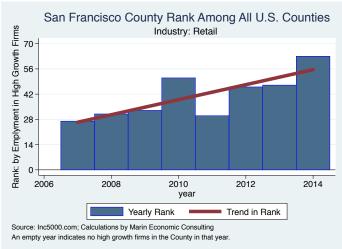

#### Historical High Growth Firm Rankings - by Industry

An empty year indicates no high growth firms in the County in that year