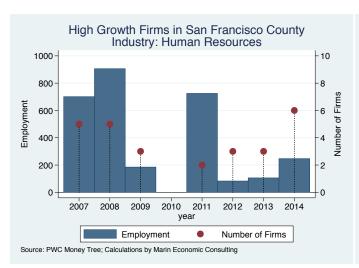

vertising & Marketing      | 14.0             |
| pMD                    | San Francisco | Health                       | 13.0             |
| OneTaste               | San Francisco | Education                    | 8.0              |
| Maven Recruiting Group | San Francisco | Human Resources              | 7.0              |
| Tach Tech              | San Francisco | IT Services                  | 7.0              |
| Schox Patent Group     | San Francisco | Business Products & Services | 6.0              |
| Second Media           | San Francisco | Media                        | 3.0              |

Source: Inc5000.com; Calculations by Marin Economic Consulting

#### Historical High Growth Firm Patterns - by Industry

































































































































#### Historical High Growth Firm Rankings - by Industry





























































An empty year indicates no high growth firms in the County in that year