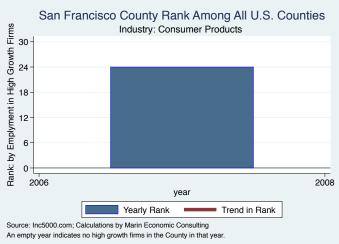

#### Historical High Growth Firm Rankings - by Industry

An empty year indicates no high growth firms in the County in that year