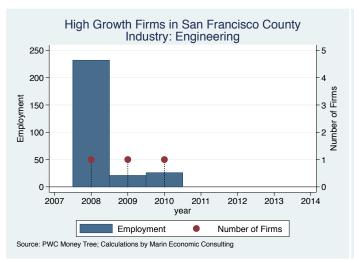

| San Francisco | Advertising & Marketing      | 14.0             |
| pMD                    | San Francisco | Health                       | 13.0             |
| OneTaste               | San Francisco | Education                    | 8.0              |
| Maven Recruiting Group | San Francisco | Human Resources              | 7.0              |
| Tach Tech              | San Francisco | IT Services                  | 7.0              |
| Schox Patent Group     | San Francisco | Business Products & Services | 6.0              |
| Second Media           | San Francisco | Media                        | 3.0              |

Source: Inc5000.com; Calculations by Marin Economic Consulting

#### Historical High Growth Firm Patterns - by Industry

































































































































#### Historical High Growth Firm Rankings - by Industry





























































An empty year indicates no high growth firms in the County in that year