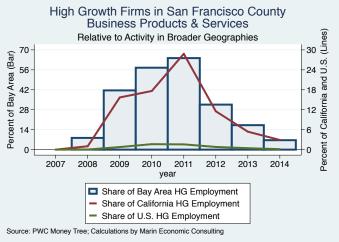

| 14.0             |
| Alcance Media Group    | San Francisco | Advertising & Marketing      | 14.0             |
| pMD                    | San Francisco | Health                       | 13.0             |
| OneTaste               | San Francisco | Education                    | 8.0              |
| Maven Recruiting Group | San Francisco | Human Resources              | 7.0              |
| Tach Tech              | San Francisco | IT Services                  | 7.0              |
| Schox Patent Group     | San Francisco | Business Products & Services | 6.0              |
| Second Media           | San Francisco | Media                        | 3.0              |

Source: Inc5000.com; Calculations by Marin Economic Consulting

#### Historical High Growth Firm Patterns - by Industry

































































































































#### Historical High Growth Firm Rankings - by Industry





























































An empty year indicates no high growth firms in the County in that year