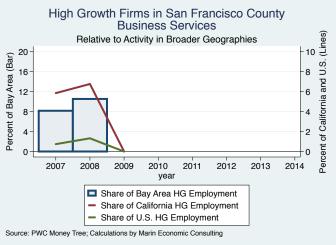

.0             |
| Alcance Media Group    | San Francisco | Advertising & Marketing      | 14.0             |
| pMD                    | San Francisco | Health                       | 13.0             |
| OneTaste               | San Francisco | Education                    | 8.0              |
| Maven Recruiting Group | San Francisco | Human Resources              | 7.0              |
| Tach Tech              | San Francisco | IT Services                  | 7.0              |
| Schox Patent Group     | San Francisco | Business Products & Services | 6.0              |
| Second Media           | San Francisco | Media                        | 3.0              |

Source: Inc5000.com; Calculations by Marin Economic Consulting

#### Historical High Growth Firm Patterns - by Industry

































































































































#### Historical High Growth Firm Rankings - by Industry





























































An empty year indicates no high growth firms in the County in that year