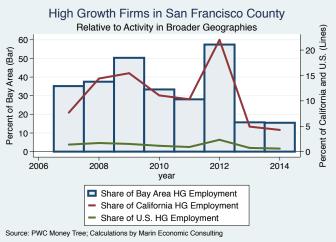

#### Overall County High Growth Firms: Ranking, Amounts, and Shares

**High Growth Firm Employment** 