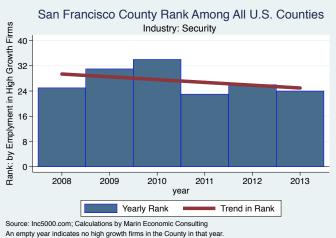

#### Historical High Growth Firm Rankings - by Industry

An empty year indicates no high growth firms in the County in that year