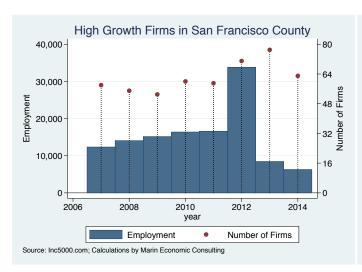

#### Overall County High Growth Firms: Ranking, Amounts, and Shares

**High Growth Firm Employment** 