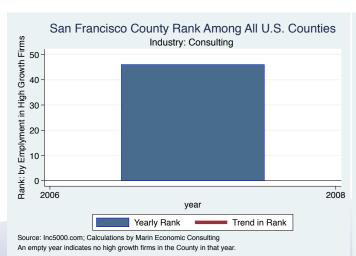

#### Historical High Growth Firm Rankings - by Industry

An empty year indicates no high growth firms in the County in that year