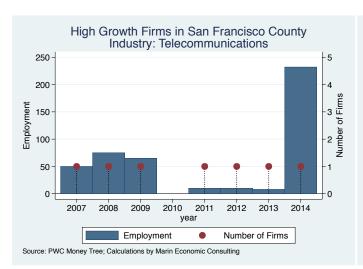

|
| pMD                    | San Francisco | Health                       | 13.0             |
| OneTaste               | San Francisco | Education                    | 8.0              |
| Maven Recruiting Group | San Francisco | Human Resources              | 7.0              |
| Tach Tech              | San Francisco | IT Services                  | 7.0              |
| Schox Patent Group     | San Francisco | Business Products & Services | 6.0              |
| Second Media           | San Francisco | Media                        | 3.0              |

Source: Inc5000.com; Calculations by Marin Economic Consulting

#### Historical High Growth Firm Patterns - by Industry

































































































































#### Historical High Growth Firm Rankings - by Industry





























































An empty year indicates no high growth firms in the County in that year