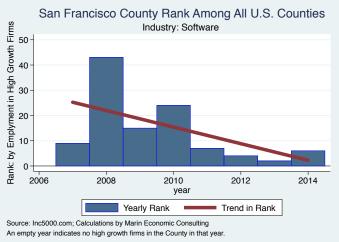

#### Historical High Growth Firm Rankings - by Industry

An empty year indicates no high growth firms in the County in that year