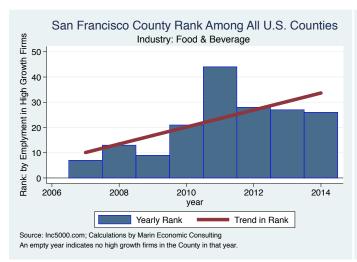

#### Historical High Growth Firm Rankings - by Industry

An empty year indicates no high growth firms in the County in that year