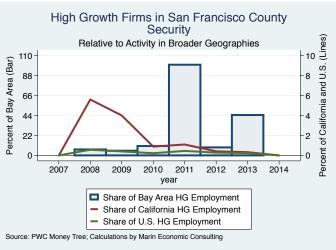

|
| pMD                    | San Francisco | Health                       | 13.0             |
| OneTaste               | San Francisco | Education                    | 8.0              |
| Maven Recruiting Group | San Francisco | Human Resources              | 7.0              |
| Tach Tech              | San Francisco | IT Services                  | 7.0              |
| Schox Patent Group     | San Francisco | Business Products & Services | 6.0              |
| Second Media           | San Francisco | Media                        | 3.0              |

Source: Inc5000.com; Calculations by Marin Economic Consulting

#### Historical High Growth Firm Patterns - by Industry

































































































































#### Historical High Growth Firm Rankings - by Industry





























































An empty year indicates no high growth firms in the County in that year