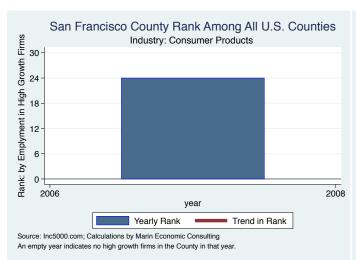

#### Historical High Growth Firm Rankings - by Industry

An empty year indicates no high growth firms in the County in that year