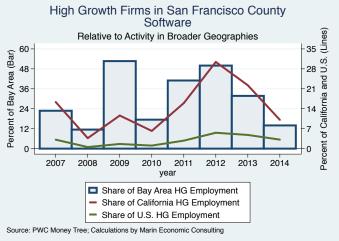

|
| pMD                    | San Francisco | Health                       | 13.0             |
| OneTaste               | San Francisco | Education                    | 8.0              |
| Maven Recruiting Group | San Francisco | Human Resources              | 7.0              |
| Tach Tech              | San Francisco | IT Services                  | 7.0              |
| Schox Patent Group     | San Francisco | Business Products & Services | 6.0              |
| Second Media           | San Francisco | Media                        | 3.0              |

Source: Inc5000.com; Calculations by Marin Economic Consulting

#### Historical High Growth Firm Patterns - by Industry

































































































































#### Historical High Growth Firm Rankings - by Industry





























































An empty year indicates no high growth firms in the County in that year