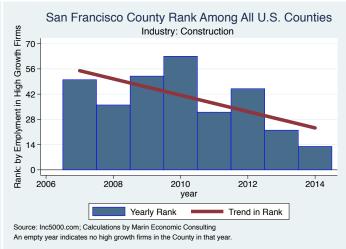

#### Historical High Growth Firm Patterns - by Industry

#### Historical High Growth Firm Rankings - by Industry

An empty year indicates no high growth firms in the County in that year