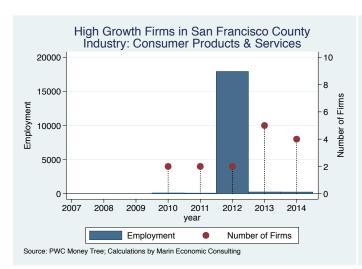

ance Media Group    | San Francisco | Advertising & Marketing      | 14.0             |
| pMD                    | San Francisco | Health                       | 13.0             |
| OneTaste               | San Francisco | Education                    | 8.0              |
| Maven Recruiting Group | San Francisco | Human Resources              | 7.0              |
| Tach Tech              | San Francisco | IT Services                  | 7.0              |
| Schox Patent Group     | San Francisco | Business Products & Services | 6.0              |
| Second Media           | San Francisco | Media                        | 3.0              |

Source: Inc5000.com; Calculations by Marin Economic Consulting

#### Historical High Growth Firm Patterns - by Industry

































































































































#### Historical High Growth Firm Rankings - by Industry





























































An empty year indicates no high growth firms in the County in that year