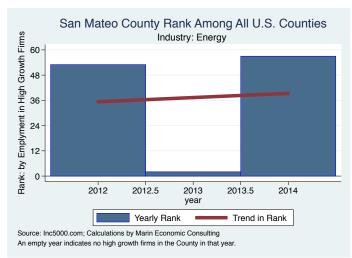

#### Historical High Growth Firm Patterns - by Industry

#### Historical High Growth Firm Rankings - by Industry