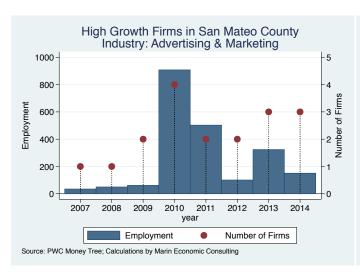

Power Systems         | Foster City         | Energy                       | 25.0       |
| Loqate                      | San Mateo           | Software                     | 22.0       |
| Self Edge                   | Millbrae            | Retail                       | 22.0       |
| ClickMail Marketing         | San Mateo           | Advertising & Marketing      | 18.0       |
| Technology Finance Partners | San Bruno           | Financial Services           | 14.0       |
| ITAD Solutions              | South San Francisco | IT Services                  | 13.0       |
| NovelASPect.com             | San Mateo           | IT Services                  | 12.0       |

Source: Inc5000.com; Calculations by Marin Economic Consulting

#### Historical High Growth Firm Patterns - by Industry

































































































































#### Historical High Growth Firm Rankings - by Industry