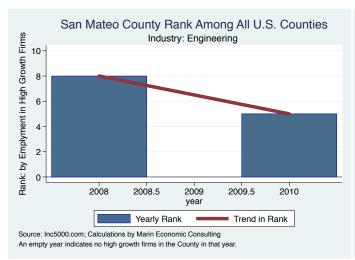

#### Historical High Growth Firm Patterns - by Industry

#### Historical High Growth Firm Rankings - by Industry