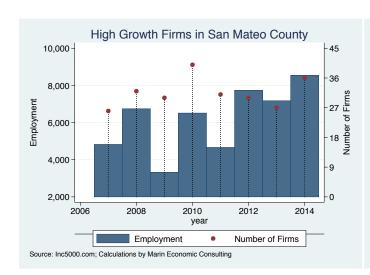

### Overall County High Growth Firms: Ranking, Amounts, and Shares

**High Growth Firm Employment** 