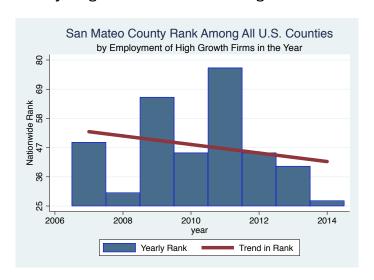

### Overall County High Growth Firms: Ranking, Amounts, and Shares

**High Growth Firm Employment** 