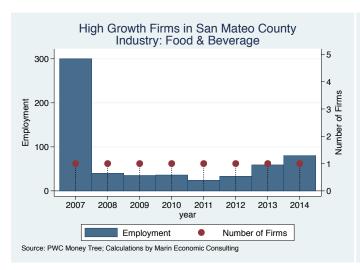

| 25.0       |
| Loqate                      | San Mateo           | Software                     | 22.0       |
| Self Edge                   | Millbrae            | Retail                       | 22.0       |
| ClickMail Marketing         | San Mateo           | Advertising & Marketing      | 18.0       |
| Technology Finance Partners | San Bruno           | Financial Services           | 14.0       |
| ITAD Solutions              | South San Francisco | IT Services                  | 13.0       |
| NovelASPect.com             | San Mateo           | IT Services                  | 12.0       |

Source: Inc5000.com; Calculations by Marin Economic Consulting

#### Historical High Growth Firm Patterns - by Industry

































































































































#### Historical High Growth Firm Rankings - by Industry