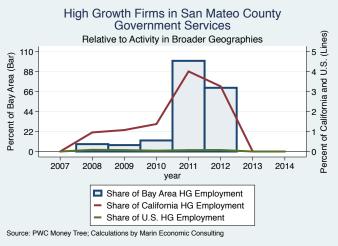

### Overall County High Growth Firms: Ranking, Amounts, and Shares

**High Growth Firm Employment** 