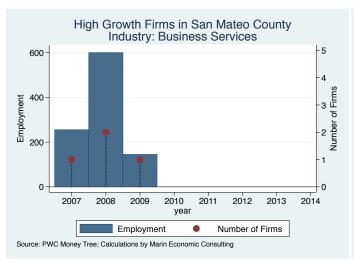

stems         | Foster City         | Energy                       | 25.0       |
| Loqate                      | San Mateo           | Software                     | 22.0       |
| Self Edge                   | Millbrae            | Retail                       | 22.0       |
| ClickMail Marketing         | San Mateo           | Advertising & Marketing      | 18.0       |
| Technology Finance Partners | San Bruno           | Financial Services           | 14.0       |
| ITAD Solutions              | South San Francisco | IT Services                  | 13.0       |
| NovelASPect.com             | San Mateo           | IT Services                  | 12.0       |

Source: Inc5000.com; Calculations by Marin Economic Consulting

#### Historical High Growth Firm Patterns - by Industry

































































































































#### Historical High Growth Firm Rankings - by Industry