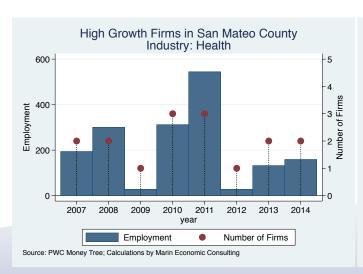

| 25.0       |
| Loqate                      | San Mateo           | Software                     | 22.0       |
| Self Edge                   | Millbrae            | Retail                       | 22.0       |
| ClickMail Marketing         | San Mateo           | Advertising & Marketing      | 18.0       |
| Technology Finance Partners | San Bruno           | Financial Services           | 14.0       |
| ITAD Solutions              | South San Francisco | IT Services                  | 13.0       |
| NovelASPect.com             | San Mateo           | IT Services                  | 12.0       |

Source: Inc5000.com; Calculations by Marin Economic Consulting

#### Historical High Growth Firm Patterns - by Industry

































































































































#### Historical High Growth Firm Rankings - by Industry