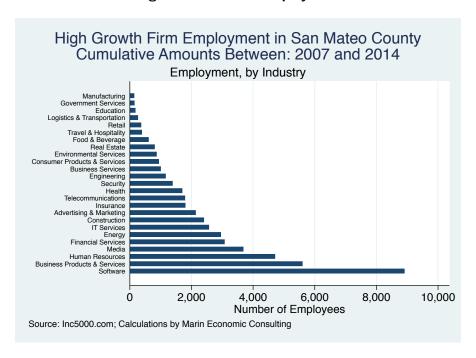

| 122        | 1           |
| Food & Beverage              | 0.1                  | 80         | 1           |
| Telecommunications           | 0.2                  | 74         | 1           |
| Security                     | 0.1                  | 70         | 1           |
| Media                        | 0.6                  | 48         | 1           |
| Real Estate                  | 0.2                  | 45         | 1           |
| Energy                       | 0.1                  | 25         | 1           |
| Total                        | 0.8                  | 8,542      | 36          |

Source: Inc5000.com; Calculations by Marin Economic Consulting

### Overall County High Growth Firms: Ranking, Amounts, and Shares







**High Growth Firm Employment** 



### Recent Year High Growth Firms

**Table: Establishments** 

| Company Name                | City                | Industry                     | Employment |
|-----------------------------|---------------------|------------------------------|------------|
| Genesys                     | Daly City           | Software                     | 2,600.0    |
| LogiGear                    | Foster City         | Software                     | 900.0      |
| Yodlee                      | Redwood City        | Financial Services           | 780.0      |
| GoPro                       | San Mateo           | Consumer Products & Services | 718.0      |
| Fractal Analytics           | San Mateo           | Business Products & Services | 511.0      |
| Progreso Financero          | Redwood City