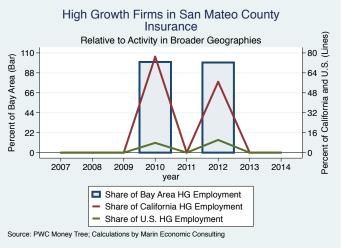

### Overall County High Growth Firms: Ranking, Amounts, and Shares

**High Growth Firm Employment** 