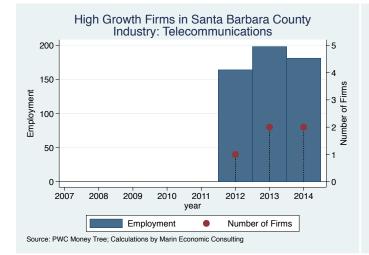

#### Overview of High Growth Firms in Most Recent Year

| Table: Summary     |                      |            |             |
|--------------------|----------------------|------------|-------------|
| Sector             | Share of U.S. HG Emp | Employment | # of Estabs |
| Software           | 0.5                  | 204        | 3           |
| Telecommunications | 0.5                  | 181        | 2           |
| Financial Services | 0.2                  | 87         | 1           |
| Manufacturing      | 0.2                  | 77         | 1           |
| Total              | 0.1                  | 549        | 7           |