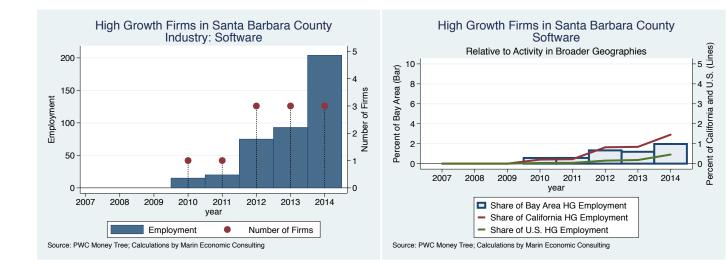

#### Overview of High Growth Firms in Most Recent Year

| Table: Summary     |                      |            |             |
|--------------------|----------------------|------------|-------------|
| Sector             | Share of U.S. HG Emp | Employment | # of Estabs |
| Software           | 0.5                  | 204        | 3           |
| Telecommunications | 0.5                  | 181        | 2           |
| Financial Services | 0.2                  | 87         | 1           |
| Manufacturing      | 0.2                  | 77         | 1           |
| Total              | 0.1                  | 549        | 7           |