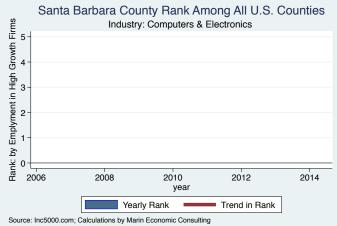

An empty year indicates no high growth firms in the County in that year.

An empty year indicates no high growth firms in the County in that year

An empty year indicates no high growth firms in the County in that year

Source: Inc5000.com; Calculations by Marin Economic Consulting

Source: Inc5000.com; Calculations by Marin Economic Consulting

Santa Barbara County Rank Among All U.S. Counties

An empty year indicates no high growth firms in the County in that year

An empty year indicates no high growth firms in the County in that year

Source: Inc5000.com; Calculations by Marin Economic Consulting An empty year indicates no high growth firms in the County in that year.

An empty year indicates no high growth firms in the County in that year

An empty year indicates no high growth firms in the County in that year

Source: Inc5000.com; Calculations by Marin Economic Consulting An empty year indicates no high growth firms in the County in that year.

An empty year indicates no high growth firms in the County in that year

An empty year indicates no high growth firms in the County in that year

An empty year indicates no high growth firms in the County in that year

Source: Inc5000.com; Calculations by Marin Economic Consulting

An empty year indicates no high growth firms in the County in that year

## Santa Barbara County Rank Among All U.S. Counties

An empty year indicates no high growth firms in the County in that year

An empty year indicates no high growth firms in the County in that year

An empty year indicates no high growth firms in the County in that year