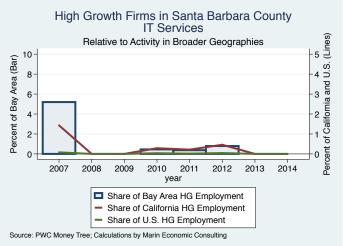

|               | Santa Barbara<br>Santa Barbara<br>Santa Barbara<br>Santa Barbara<br>Carpinteria<br>Santa Barbara | Santa BarbaraTelecommunicationsSanta BarbaraFinancial ServicesSanta BarbaraManufacturingSanta BarbaraSoftwareCarpinteriaSoftwareSanta BarbaraSoftware |

Source: Inc5000.com; Calculations by Marin Economic Consulting









High Growth Firms in Santa Barbara County **Business Products & Services** Percent of California and U.S. (Lines) Relative to Activity in Broader Geographies 20 -Percent of Bay Area (Bar) 16 12 8 4 0 2007 2008 2009 2010 2011 2012 2013 2014 year Share of Bay Area HG Employment Share of California HG Employment Share of U.S. HG Employment Source: PWC Money Tree; Calculations by Marin Economic Consulting

























































Source: PWC Money Tree; Calculations by Marin Economic Consulting

year

Share of Bay Area HG Employment

Share of U.S. HG Employment

Share of California HG Employment

L\_2

Employment

Employment

Source: PWC Money Tree; Calculations by Marin Economic Consulting

•

year

Number of Firms















Source: PWC Money Tree; Calculations by Marin Economic Consulting

Employment















Historical High Growth Firm Rankings - by Industry











An empty year indicates no high growth firms in the County in that year.



An empty year indicates no high growth firms in the County in that year



An empty year indicates no high growth firms in the County in that year



Source: Inc5000.com; Calculations by Marin Economic Consulting





Source: Inc5000.com; Calculations by Mar