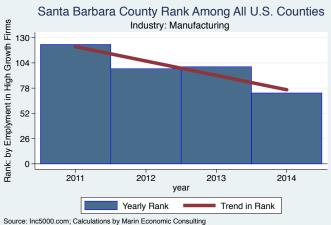

#### Overview of High Growth Firms in Most Recent Year

| Table: Summary     |                      |            |             |
|--------------------|----------------------|------------|-------------|
| Sector             | Share of U.S. HG Emp | Employment | # of Estabs |
| Software           | 0.5                  | 204        | 3           |
| Telecommunications | 0.5                  | 181        | 2           |
| Financial Services | 0.2                  | 87         | 1           |
| Manufacturing      | 0.2                  | 77         | 1           |
| Total              | 0.1                  | 549        | 7           |

#### Table: Establishments

| City          | Industry                                                                                         | Employment                                                                                                                                            |
|---------------|--------------------------------------------------------------------------------------------------|-------------------------------------------------------------------------------------------------------------------------------------------------------|
| Santa Barbara | Telecommunications                                                                               | 160.0                                                                                                                                                 |
| Santa Barbara | Financial Services                                                                               | 87.0                                                                                                                                                  |
| Santa Barbara | Manufacturing                                                                                    | 77.0                                                                                                                                                  |
| Santa Barbara | Software                                                                                         | 72.0                                                                                                                                                  |
| Carpinteria   | Software                                                                                         | 70.0                                                                                                                                                  |
| Santa Barbara | Software                                                                                         | 62.0                                                                                                                                                  |
| Santa Barbara | Telecommunications                                                                               | 21.0                                                                                                                                                  |
|               | Santa Barbara<br>Santa Barbara<br>Santa Barbara<br>Santa Barbara<br>Carpinteria<br>Santa Barbara | Santa BarbaraTelecommunicationsSanta BarbaraFinancial ServicesSanta BarbaraManufacturingSanta BarbaraSoftwareCarpinteriaSoftwareSanta BarbaraSoftware |