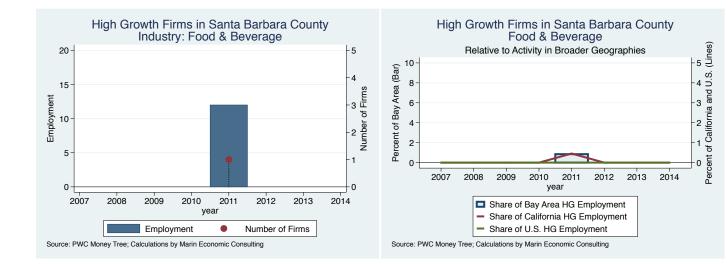

Source: PWC Money Tree; Calculations by Marin Economic Consulting

•

year

Number of Firms

Source: PWC Money Tree; Calculations by Marin Economic Consulting

Employment

Historical High Growth Firm Rankings - by Industry