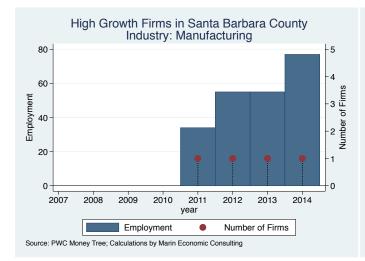

#### Overview of High Growth Firms in Most Recent Year

| Table: Summary     |                      |            |             |
|--------------------|----------------------|------------|-------------|
| Sector             | Share of U.S. HG Emp | Employment | # of Estabs |
| Software           | 0.5                  | 204        | 3           |
| Telecommunications | 0.5                  | 181        | 2           |
| Financial Services | 0.2                  | 87         | 1           |
| Manufacturing      | 0.2                  | 77         | 1           |
| Total              | 0.1                  | 549        | 7           |