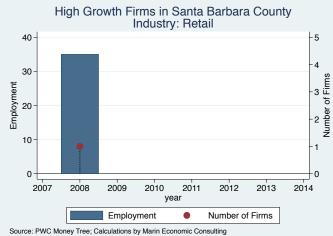

Source: Inc5000.com; Calculations by Marin Economic Consulting

High Growth Firms in Santa Barbara County **Business Products & Services** Percent of California and U.S. (Lines) Relative to Activity in Broader Geographies 20 -Percent of Bay Area (Bar) 16 12 8 4 0 2007 2008 2009 2010 2011 2012 2013 2014 year Share of Bay Area HG Employment Share of California HG Employment Share of U.S. HG Employment Source: PWC Money Tree; Calculations by Marin Economic Consulting

Source: PWC Money Tree; Calculations by Marin Economic Consulting

year

Share of Bay Area HG Employment

Share of U.S. HG Employment

Share of California HG Employment

L\_2

Employment

Employment