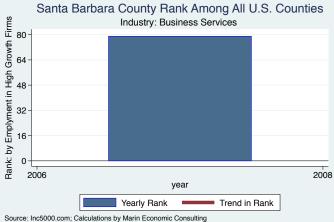

An empty year indicates no high growth firms in the County in that year.

An empty year indicates no high growth firms in the County in that year

An empty year indicates no high growth firms in the County in that year

Source: Inc5000.com; Calculations by Marin Economic Consulting

Source: Inc5000.com; Calculations by Marin Economic Consulting

Santa Barbara County Rank Among All U.S. Counties

An empty year indicates no high growth firms in the County in that year

An empty year indicates no high growth firms in the County in that year

Source: Inc5000.com; Calculations by Marin Economic Consulting An empty year indicates no high growth firms in the County in that year.

An empty year indicates no high growth firms in the County in that year

An empty year indicates no high growth firms in the County in that year

Source: Inc5000.com; Calculations by Marin Economic Consulting An empty year indicates no high growth firms in the County in that year.

An empty year indicates no high growth firms in the County in that year

An empty year indicates no high growth firms in the County in that year

An empty year indicates no high growth firms in the County in that year

Source: Inc5000.com; Calculations by Marin Economic Consulting

An empty year indicates no high growth firms in the County in that year

## Santa Barbara County Rank Among All U.S. Counties

An empty year indicates no high growth firms in the County in that year

An empty year indicates no high growth firms in the County in that year

An empty year indicates no high growth firms in the County in that year