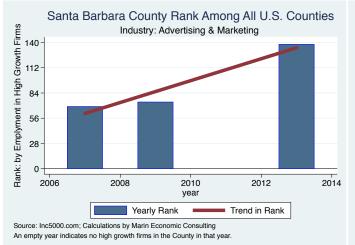

## Santa Barbara County Rank Among All U.S. Counties

An empty year indicates no high growth firms in the County in that year

An empty year indicates no high growth firms in the County in that year

An empty year indicates no high growth firms in the County in that year