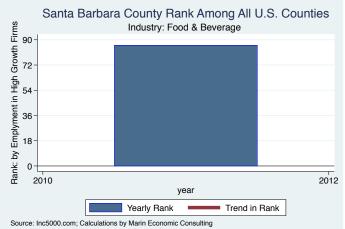

Source: Inc5000.com; Calculations by Marin Economic Consulting

Source: Inc5000.com; Calculations by Marin Economic Consulting

Santa Barbara County Rank Among All U.S. Counties

An empty year indicates no high growth firms in the County in that year

An empty year indicates no high growth firms in the County in that year

Source: Inc5000.com; Calculations by Marin Economic Consulting An empty year indicates no high growth firms in the County in that year.

An empty year indicates no high growth firms in the County in that year

An empty year indicates no high growth firms in the County in that year

Source: Inc5000.com; Calculations by Marin Economic Consulting An empty year indicates no high growth firms in the County in that year.

An empty year indicates no high growth firms in the County in that year

An empty year indicates no high growth firms in the County in that year

An empty year indicates no high growth firms in the County in that year

Source: Inc5000.com; Calculations by Marin Economic Consulting

An empty year indicates no high growth firms in the County in that year

## Santa Barbara County Rank Among All U.S. Counties

An empty year indicates no high growth firms in the County in that year

An empty year indicates no high growth firms in the County in that year

An empty year indicates no high growth firms in the County in that year