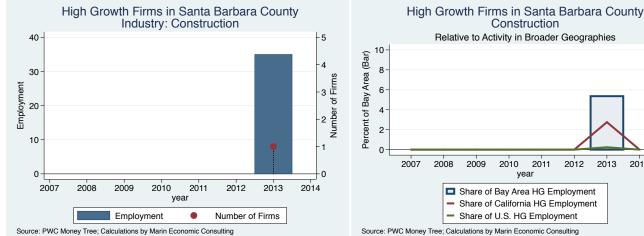

An empty year indicates no high growth firms in the County in that year.

An empty year indicates no high growth firms in the County in that year

An empty year indicates no high growth firms in the County in that year