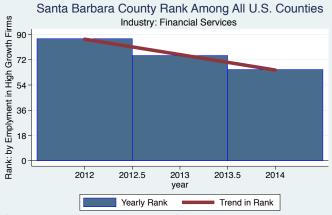

Source: Inc5000.com; Calculations by Marin Economic Consulting

Source: Inc5000.com; Calculations by Marin Economic Consulting

Santa Barbara County Rank Among All U.S. Counties

An empty year indicates no high growth firms in the County in that year

An empty year indicates no high growth firms in the County in that year

Source: Inc5000.com; Calculations by Marin Economic Consulting An empty year indicates no high growth firms in the County in that year.

An empty year indicates no high growth firms in the County in that year

An empty year indicates no high growth firms in the County in that year

Source: Inc5000.com; Calculations by Marin Economic Consulting An empty year indicates no high growth firms in the County in that year.

An empty year indicates no high growth firms in the County in that year

An empty year indicates no high growth firms in the County in that year

An empty year indicates no high growth firms in the County in that year

Source: Inc5000.com; Calculations by Marin Economic Consulting

An empty year indicates no high growth firms in the County in that year

## Santa Barbara County Rank Among All U.S. Counties

An empty year indicates no high growth firms in the County in that year

An empty year indicates no high growth firms in the County in that year

An empty year indicates no high growth firms in the County in that year