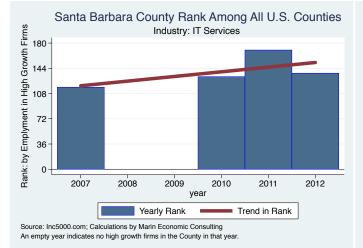

An empty year indicates no high growth firms in the County in that year.

An empty year indicates no high growth firms in the County in that year

An empty year indicates no high growth firms in the County in that year

Source: Inc5000.com; Calculations by Marin Economic Consulting

Source: Inc5000.com; Calculations by Marin Economic Consulting

Santa Barbara County Rank Among All U.S. Counties

An empty year indicates no high growth firms in the County in that year

An empty year indicates no high growth firms in the County in that year

Source: Inc5000.com; Calculations by Marin Economic Consulting An empty year indicates no high growth firms in the County in that year.

An empty year indicates no high growth firms in the County in that year

An empty year indicates no high growth firms in the County in that year

Source: Inc5000.com; Calculations by Marin Economic Consulting An empty year indicates no high growth firms in the County in that year.

An empty year indicates no high growth firms in the County in that year

An empty year indicates no high growth firms in the County in that year

An empty year indicates no high growth firms in the County in that year

Source: Inc5000.com; Calculations by Marin Economic Consulting

An empty year indicates no high growth firms in the County in that year

## Santa Barbara County Rank Among All U.S. Counties

An empty year indicates no high growth firms in the County in that year

An empty year indicates no high growth firms in the County in that year

An empty year indicates no high growth firms in the County in that year