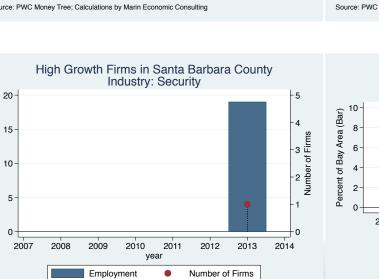

Source: Inc5000.com; Calculations by Marin Economic Consulting

High Growth Firms in Santa Barbara County **Business Products & Services** Percent of California and U.S. (Lines) Relative to Activity in Broader Geographies 20 -Percent of Bay Area (Bar) 16 12 8 4 0 2007 2008 2009 2010 2011 2012 2013 2014 year Share of Bay Area HG Employment Share of California HG Employment Share of U.S. HG Employment Source: PWC Money Tree; Calculations by Marin Economic Consulting

Source: PWC Money Tree; Calculations by Marin Economic Consulting

year

Share of Bay Area HG Employment

Share of U.S. HG Employment

Share of California HG Employment

L\_2

Employment

Employment