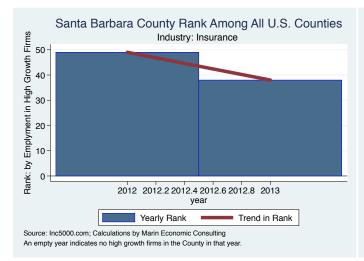

Source: Inc5000.com; Calculations by Marin Economic Consulting

Source: Inc5000.com; Calculations by Marin Economic Consulting

Santa Barbara County Rank Among All U.S. Counties

An empty year indicates no high growth firms in the County in that year

## Santa Barbara County Rank Among All U.S. Counties

An empty year indicates no high growth firms in the County in that year

An empty year indicates no high growth firms in the County in that year

An empty year indicates no high growth firms in the County in that year