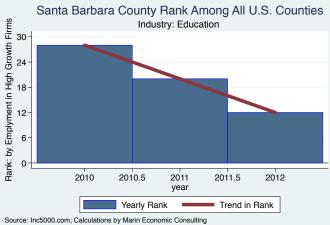

An empty year indicates no high growth firms in the County in that year.

An empty year indicates no high growth firms in the County in that year

An empty year indicates no high growth firms in the County in that year

Source: Inc5000.com; Calculations by Marin Economic Consulting

Source: Inc5000.com; Calculations by Marin Economic Consulting

Santa Barbara County Rank Among All U.S. Counties

An empty year indicates no high growth firms in the County in that year

An empty year indicates no high growth firms in the County in that year

Source: Inc5000.com; Calculations by Marin Economic Consulting An empty year indicates no high growth firms in the County in that year.