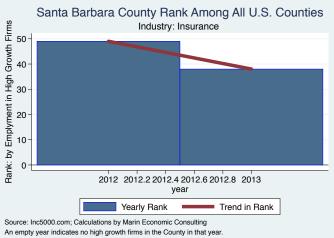

Source: Inc5000.com; Calculations by Marin Economic Consulting

Source: Inc5000.com; Calculations by Marin Economic Consulting

Santa Barbara County Rank Among All U.S. Counties

An empty year indicates no high growth firms in the County in that year

## Santa Barbara County Rank Among All U.S. Counties

An empty year indicates no high growth firms in the County in that year

An empty year indicates no high growth firms in the County in that year

An empty year indicates no high growth firms in the County in that year