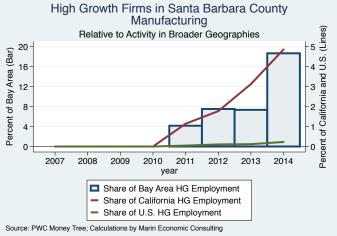

#### Overview of High Growth Firms in Most Recent Year

| Table: Summary     |                      |            |             |
|--------------------|----------------------|------------|-------------|
| Sector             | Share of U.S. HG Emp | Employment | # of Estabs |
| Software           | 0.5                  | 204        | 3           |
| Telecommunications | 0.5                  | 181        | 2           |
| Financial Services | 0.2                  | 87         | 1           |
| Manufacturing      | 0.2                  | 77         | 1           |
| Total              | 0.1                  | 549        | 7           |