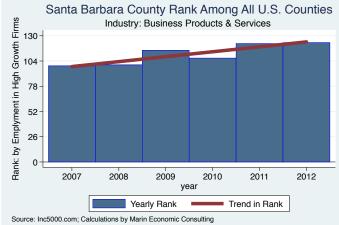

Source: Inc5000.com; Calculations by Marin Economic Consulting

Source: Inc5000.com; Calculations by Marin Economic Consulting

Santa Barbara County Rank Among All U.S. Counties

An empty year indicates no high growth firms in the County in that year

## Santa Barbara County Rank Among All U.S. Counties

An empty year indicates no high growth firms in the County in that year

An empty year indicates no high growth firms in the County in that year

An empty year indicates no high growth firms in the County in that year