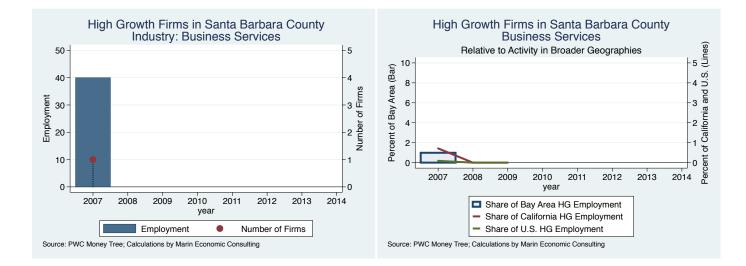

Source: Inc5000.com; Calculations by Marin Economic Consulting

High Growth Firms in Santa Barbara County **Business Products & Services** Percent of California and U.S. (Lines) Relative to Activity in Broader Geographies 20 -Percent of Bay Area (Bar) 16 12 8 4 0 2007 2008 2009 2010 2011 2012 2013 2014 year Share of Bay Area HG Employment Share of California HG Employment Share of U.S. HG Employment Source: PWC Money Tree; Calculations by Marin Economic Consulting