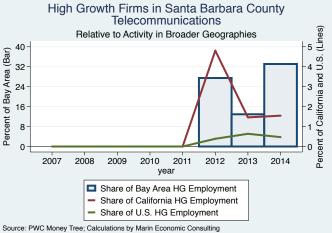

#### Overview of High Growth Firms in Most Recent Year

| Table: Summary     |                      |            |             |
|--------------------|----------------------|------------|-------------|
| Sector             | Share of U.S. HG Emp | Employment | # of Estabs |
| Software           | 0.5                  | 204        | 3           |
| Telecommunications | 0.5                  | 181        | 2           |
| Financial Services | 0.2                  | 87         | 1           |
| Manufacturing      | 0.2                  | 77         | 1           |
| Total              | 0.1                  | 549        | 7           |