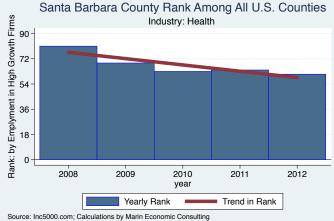

Source: Inc5000.com; Calculations by Marin Economic Consulting

Source: Inc5000.com; Calculations by Marin Economic Consulting

Santa Barbara County Rank Among All U.S. Counties

An empty year indicates no high growth firms in the County in that year

An empty year indicates no high growth firms in the County in that year

Source: Inc5000.com; Calculations by Marin Economic Consulting An empty year indicates no high growth firms in the County in that year.

An empty year indicates no high growth firms in the County in that year

An empty year indicates no high growth firms in the County in that year

Source: Inc5000.com; Calculations by Marin Economic Consulting An empty year indicates no high growth firms in the County in that year.

An empty year indicates no high growth firms in the County in that year

An empty year indicates no high growth firms in the County in that year

An empty year indicates no high growth firms in the County in that year

Source: Inc5000.com; Calculations by Marin Economic Consulting

An empty year indicates no high growth firms in the County in that year

## Santa Barbara County Rank Among All U.S. Counties

An empty year indicates no high growth firms in the County in that year

An empty year indicates no high growth firms in the County in that year

An empty year indicates no high growth firms in the County in that year