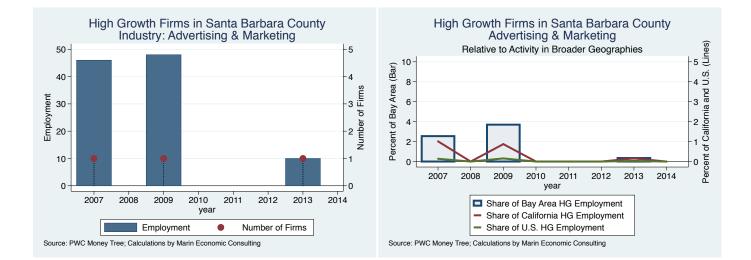

Source: Inc5000.com; Calculations by Marin Economic Consulting

High Growth Firms in Santa Barbara County **Business Products & Services** Percent of California and U.S. (Lines) Relative to Activity in Broader Geographies 20 -Percent of Bay Area (Bar) 16 12 8 4 0 2007 2008 2009 2010 2011 2012 2013 2014 year Share of Bay Area HG Employment Share of California HG Employment Share of U.S. HG Employment Source: PWC Money Tree; Calculations by Marin Economic Consulting