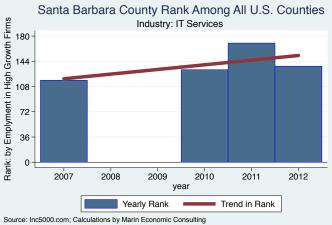

An empty year indicates no high growth firms in the County in that year.

An empty year indicates no high growth firms in the County in that year

An empty year indicates no high growth firms in the County in that year

Source: Inc5000.com; Calculations by Marin Economic Consulting

Source: Inc5000.com; Calculations by Marin Economic Consulting

Santa Barbara County Rank Among All U.S. Counties

An empty year indicates no high growth firms in the County in that year

An empty year indicates no high growth firms in the County in that year

Source: Inc5000.com; Calculations by Marin Economic Consulting An empty year indicates no high growth firms in the County in that year.

An empty year indicates no high growth firms in the County in that year

An empty year indicates no high growth firms in the County in that year

Source: Inc5000.com; Calculations by Marin Economic Consulting An empty year indicates no high growth firms in the County in that year.

An empty year indicates no high growth firms in the County in that year

An empty year indicates no high growth firms in the County in that year

An empty year indicates no high growth firms in the County in that year

Source: Inc5000.com; Calculations by Marin Economic Consulting

An empty year indicates no high growth firms in the County in that year

## Santa Barbara County Rank Among All U.S. Counties

An empty year indicates no high growth firms in the County in that year

An empty year indicates no high growth firms in the County in that year

An empty year indicates no high growth firms in the County in that year