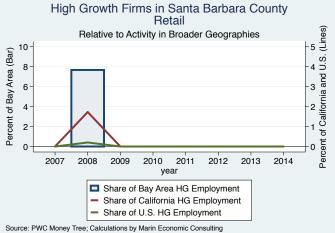

Source: Inc5000.com; Calculations by Marin Economic Consulting

High Growth Firms in Santa Barbara County **Business Products & Services** Percent of California and U.S. (Lines) Relative to Activity in Broader Geographies 20 -Percent of Bay Area (Bar) 16 12 8 4 0 2007 2008 2009 2010 2011 2012 2013 2014 year Share of Bay Area HG Employment Share of California HG Employment Share of U.S. HG Employment Source: PWC Money Tree; Calculations by Marin Economic Consulting

Source: PWC Money Tree; Calculations by Marin Economic Consulting

year

Share of Bay Area HG Employment

Share of U.S. HG Employment

Share of California HG Employment

L\_2

Employment

Employment