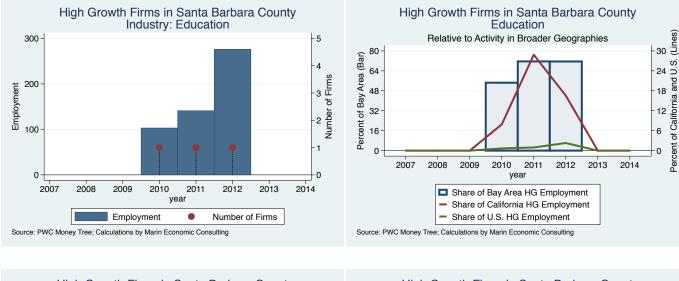

Source: Inc5000.com; Calculations by Marin Economic Consulting

High Growth Firms in Santa Barbara County **Business Products & Services** Percent of California and U.S. (Lines) Relative to Activity in Broader Geographies 20 -Percent of Bay Area (Bar) 16 12 8 4 0 2007 2008 2009 2010 2011 2012 2013 2014 year Share of Bay Area HG Employment Share of California HG Employment Share of U.S. HG Employment Source: PWC Money Tree; Calculations by Marin Economic Consulting

Source: PWC Money Tree; Calculations by Marin Economic Consulting

year

Share of Bay Area HG Employment

Share of U.S. HG Employment

Share of California HG Employment

L\_2

Employment

Employment

Source: PWC Money Tree; Calculations by Marin Economic Consulting

•

year

Number of Firms

Source: PWC Money Tree; Calculations by Marin Economic Consulting

Employment

Historical High Growth Firm Rankings - by Industry