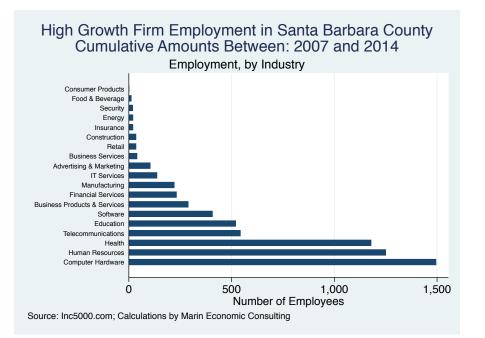

| 17 |

#### Overview of High Growth Firms in Most Recent Year

| Table: Summary     |                      |            |             |
|--------------------|----------------------|------------|-------------|
| Sector             | Share of U.S. HG Emp | Employment | # of Estabs |
| Software           | 0.5                  | 204        | 3           |
| Telecommunications | 0.5                  | 181        | 2           |
| Financial Services | 0.2                  | 87         | 1           |
| Manufacturing      | 0.2                  | 77         | 1           |
| Total              | 0.1                  | 549        | 7           |

Source: Inc5000.com; Calculations by Marin Economic Consulting

#### Overall County High Growth Firms: Ranking, Amounts, and Shares













#### **Recent Year High Growth Firms**

#### Table: Establishments

| City          | Industry                                                                                         | Employment                                                                                                                                            |
|---------------|--------------------------------------------------------------------------------------------------|-------------------------------------------------------------------------------------------------------------------------------------------------------|
| Santa Barbara | Telecommunications                                                                               | 160.0