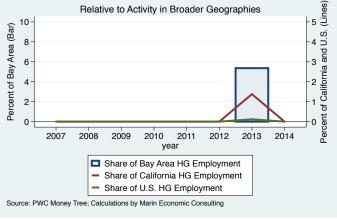

An empty year indicates no high growth firms in the County in that year.

An empty year indicates no high growth firms in the County in that year

An empty year indicates no high growth firms in the County in that year