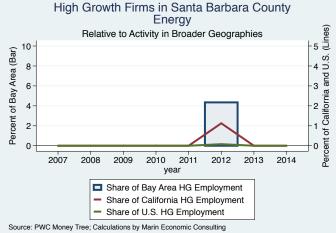

Source: Inc5000.com; Calculations by Marin Economic Consulting

High Growth Firms in Santa Barbara County **Business Products & Services** Percent of California and U.S. (Lines) Relative to Activity in Broader Geographies 20 -Percent of Bay Area (Bar) 16 12 8 4 0 2007 2008 2009 2010 2011 2012 2013 2014 year Share of Bay Area HG Employment Share of California HG Employment Share of U.S. HG Employment Source: PWC Money Tree; Calculations by Marin Economic Consulting

Source: PWC Money Tree; Calculations by Marin Economic Consulting

year

Share of Bay Area HG Employment

Share of U.S. HG Employment

Share of California HG Employment

L\_2

Employment

Employment

Source: PWC Money Tree; Calculations by Marin Economic Consulting

•

year

Number of Firms

Source: PWC Money Tree; Calculations by Marin Economic Consulting

Employment

Historical High Growth Firm Rankings - by Industry