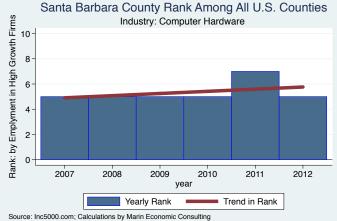

An empty year indicates no high growth firms in the County in that year

Source: Inc5000.com; Calculations by Marin Economic Consulting An empty year indicates no high growth firms in the County in that year.