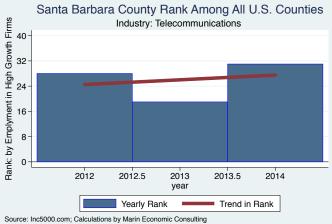

Source: Inc5000.com; Calculations by Marin Economic Consulting

Source: Inc5000.com; Calculations by Marin Economic Consulting

Santa Barbara County Rank Among All U.S. Counties

An empty year indicates no high growth firms in the County in that year

An empty year indicates no high growth firms in the County in that year

Source: Inc5000.com; Calculations by Marin Economic Consulting An empty year indicates no high growth firms in the County in that year.

An empty year indicates no high growth firms in the County in that year

An empty year indicates no high growth firms in the County in that year

Source: Inc5000.com; Calculations by Marin Economic Consulting An empty year indicates no high growth firms in the County in that year.

An empty year indicates no high growth firms in the County in that year

An empty year indicates no high growth firms in the County in that year

An empty year indicates no high growth firms in the County in that year

Source: Inc5000.com; Calculations by Marin Economic Consulting

An empty year indicates no high growth firms in the County in that year

## Santa Barbara County Rank Among All U.S. Counties

An empty year indicates no high growth firms in the County in that year

An empty year indicates no high growth firms in the County in that year

An empty year indicates no high growth firms in the County in that year