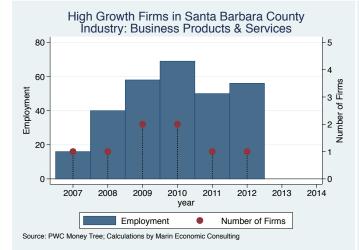

Source: Inc5000.com; Calculations by Marin Economic Consulting

High Growth Firms in Santa Barbara County **Business Products & Services** Percent of California and U.S. (Lines) Relative to Activity in Broader Geographies 20 -Percent of Bay Area (Bar) 16 12 8 4 0 2007 2008 2009 2010 2011 2012 2013 2014 year Share of Bay Area HG Employment Share of California HG Employment Share of U.S. HG Employment Source: PWC Money Tree; Calculations by Marin Economic Consulting