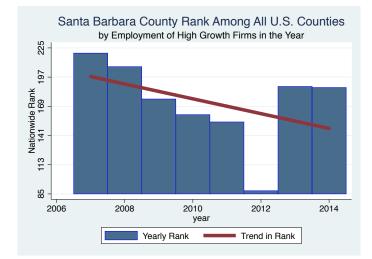

#### Overall County High Growth Firms: Ranking, Amounts, and Shares

Source: Inc5000.com; Calculations by Marin Economic Consulting

Source: Inc5000.com; Calculations by Marin Economic Consulting

Santa Barbara County Rank Among All U.S. Counties

An empty year indicates no high growth firms in the County in that year

## Santa Barbara County Rank Among All U.S. Counties

An empty year indicates no high growth firms in the County in that year

An empty year indicates no high growth firms in the County in that year

An empty year indicates no high growth firms in the County in that year