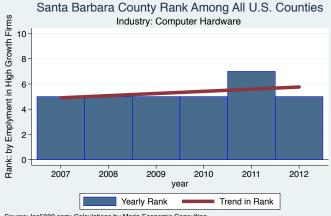

An empty year indicates no high growth firms in the County in that year.

An empty year indicates no high growth firms in the County in that year

An empty year indicates no high growth firms in the County in that year

Source: Inc5000.com; Calculations by Marin Economic Consulting

Source: Inc5000.com; Calculations by Marin Economic Consulting

Santa Barbara County Rank Among All U.S. Counties

An empty year indicates no high growth firms in the County in that year

An empty year indicates no high growth firms in the County in that year

Source: Inc5000.com; Calculations by Marin Economic Consulting An empty year indicates no high growth firms in the County in that year.

An empty year indicates no high growth firms in the County in that year

An empty year indicates no high growth firms in the County in that year

Source: Inc5000.com; Calculations by Marin Economic Consulting An empty year indicates no high growth firms in the County in that year.

An empty year indicates no high growth firms in the County in that year

An empty year indicates no high growth firms in the County in that year

An empty year indicates no high growth firms in the County in that year

Source: Inc5000.com; Calculations by Marin Economic Consulting

An empty year indicates no high growth firms in the County in that year

## Santa Barbara County Rank Among All U.S. Counties

An empty year indicates no high growth firms in the County in that year

An empty year indicates no high growth firms in the County in that year

An empty year indicates no high growth firms in the County in that year