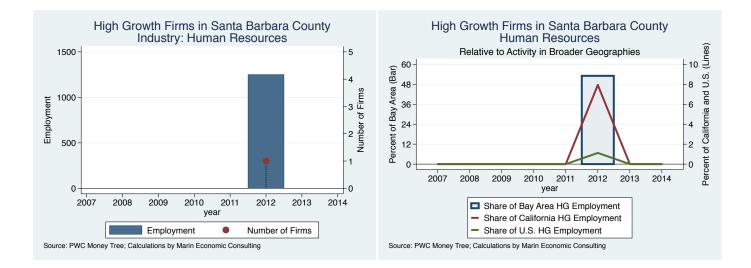

|
|               | Santa Barbara<br>Santa Barbara<br>Santa Barbara<br>Santa Barbara<br>Carpinteria<br>Santa Barbara | Santa BarbaraTelecommunicationsSanta BarbaraFinancial ServicesSanta BarbaraManufacturingSanta BarbaraSoftwareCarpinteriaSoftwareSanta BarbaraSoftware |

Source: Inc5000.com; Calculations by Marin Economic Consulting









High Growth Firms in Santa Barbara County **Business Products & Services** Percent of California and U.S. (Lines) Relative to Activity in Broader Geographies 20 -Percent of Bay Area (Bar) 16 12 8 4 0 2007 2008 2009 2010 2011 2012 2013 2014 year Share of Bay Area HG Employment Share of California HG Employment Share of U.S. HG Employment Source: PWC Money Tree; Calculations by Marin Economic Consulting

























































Source: PWC Money Tree; Calculations by Marin Economic Consulting

year

Share of Bay Area HG Employment

Share of U.S. HG Employment

Share of California HG Employment

L\_2

Employment

Employment

Source: PWC Money Tree; Calculations by Marin Economic Consulting

•

year

Number of Firms















Source: PWC Money Tree; Calculations by Marin Economic Consulting

Employment















Historical High Growth Firm Rankings - by Industry











An empty year indicates no high growth firms in the County in that year.



An empty year indicates no high growth firms in the County in that year



An empty year indicates no high growth firms in the County in that year



Source: Inc5000.com; Calculations by Marin Economic Consulting





Source: Inc5000.com; Calculations by