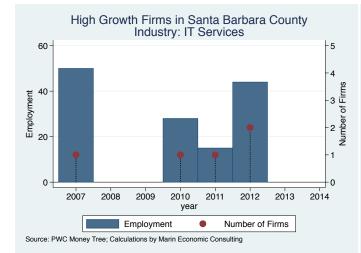

|
|               | Santa Barbara<br>Santa Barbara<br>Santa Barbara<br>Santa Barbara<br>Carpinteria<br>Santa Barbara | Santa BarbaraTelecommunicationsSanta BarbaraFinancial ServicesSanta BarbaraManufacturingSanta BarbaraSoftwareCarpinteriaSoftwareSanta BarbaraSoftware |

Source: Inc5000.com; Calculations by Marin Economic Consulting









High Growth Firms in Santa Barbara County **Business Products & Services** Percent of California and U.S. (Lines) Relative to Activity in Broader Geographies 20 -Percent of Bay Area (Bar) 16 12 8 4 0 2007 2008 2009 2010 2011 2012 2013 2014 year Share of Bay Area HG Employment Share of California HG Employment Share of U.S. HG Employment Source: PWC Money Tree; Calculations by Marin Economic Consulting

























































Source: PWC Money Tree; Calculations by Marin Economic Consulting

year

Share of Bay Area HG Employment

Share of U.S. HG Employment

Share of California HG Employment

L\_2

Employment

Employment

Source: PWC Money Tree; Calculations by Marin Economic Consulting

•

year

Number of Firms















Source: PWC Money Tree; Calculations by Marin Economic Consulting

Employment















Historical High Growth Firm Rankings - by Industry











An empty year indicates no high growth firms in the County in that year.



An empty year indicates no high growth firms in the County in that year



An empty year indicates no high growth firms in the County in that year



Source: Inc5000.com; Calculations by Marin Economic Consulting





Source: Inc5000.com; Calculations by M