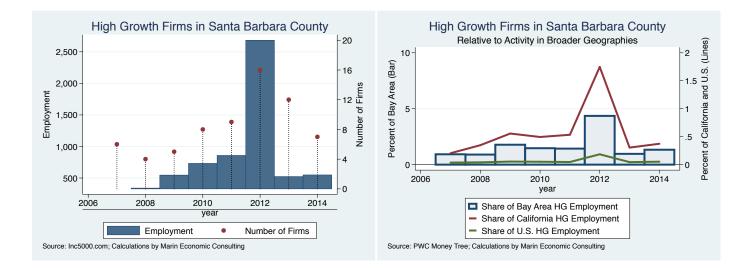

Source: Inc5000.com; Calculations by Marin Economic Consulting

High Growth Firms in Santa Barbara County **Business Products & Services** Percent of California and U.S. (Lines) Relative to Activity in Broader Geographies 20 -Percent of Bay Area (Bar) 16 12 8 4 0 2007 2008 2009 2010 2011 2012 2013 2014 year Share of Bay Area HG Employment Share of California HG Employment Share of U.S. HG Employment Source: PWC Money Tree; Calculations by Marin Economic Consulting

Source: PWC Money Tree; Calculations by Marin Economic Consulting

year

Share of Bay Area HG Employment

Share of U.S. HG Employment

Share of California HG Employment

L\_2

Employment

Employment

Source: PWC Money Tree; Calculations by Marin Economic Consulting

•

year

Number of Firms

Source: PWC Money Tree; Calculations by Marin Economic Consulting

Employment

Historical High Growth Firm Rankings - by Industry