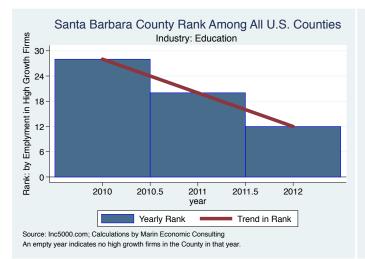

An empty year indicates no high growth firms in the County in that year.

An empty year indicates no high growth firms in the County in that year

An empty year indicates no high growth firms in the County in that year

Source: Inc5000.com; Calculations by Marin Economic Consulting

Source: Inc5000.com; Calculations by Marin Economic Consulting

Santa Barbara County Rank Among All U.S. Counties

An empty year indicates no high growth firms in the County in that year

An empty year indicates no high growth firms in the County in that year

Source: Inc5000.com; Calculations by Marin Economic Consulting An empty year indicates no high growth firms in the County in that year.