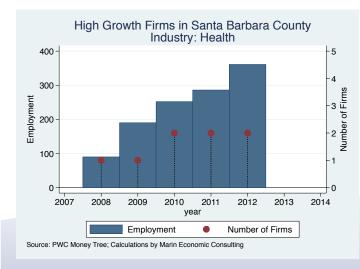

Source: PWC Money Tree; Calculations by Marin Economic Consulting

•

year

Number of Firms

Source: PWC Money Tree; Calculations by Marin Economic Consulting

Employment

Historical High Growth Firm Rankings - by Industry