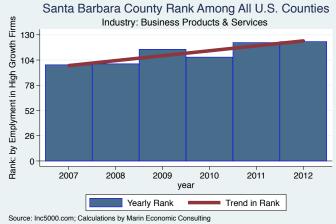

Source: Inc5000.com; Calculations by Marin Economic Consulting

Source: Inc5000.com; Calculations by Marin Economic Consulting

Santa Barbara County Rank Among All U.S. Counties

An empty year indicates no high growth firms in the County in that year

## Santa Barbara County Rank Among All U.S. Counties

An empty year indicates no high growth firms in the County in that year

An empty year indicates no high growth firms in the County in that year

An empty year indicates no high growth firms in the County in that year