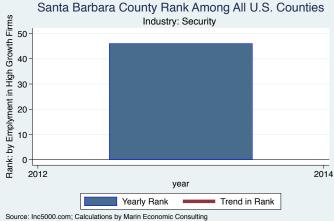

#### Santa Barbara County Rank Among All U.S. Counties Emplyment in High Growth Firms 00 10 10 Industry: Security ą Rank: I 0 2012 2014 year Yearly Rank Trend in Rank

Source: Inc5000.com; Calculations by Marin Economic Consulting An empty year indicates no high growth firms in the County in that year

An empty year indicates no high growth firms in the County in that year

An empty year indicates no high growth firms in the County in that year

An empty year indicates no high growth firms in the County in that year