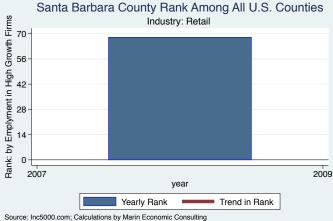

# Santa Barbara County Rank Among All U.S. Counties Industry: Real Estate

Santa Barbara County Rank Among All U.S. Counties Rank: by Emplyment in High Growth Firms 0 77 99 02 Industry: Retail 2007 2009 year Yearly Rank Trend in Rank Source: Inc5000.com; Calculations by Marin Economic Consulting An empty year indicates no high growth firms in the County in that year

An empty year indicates no high growth firms in the County in that year.

An empty year indicates no high growth firms in the County in that year

An empty year indicates no high growth firms in the County in that year