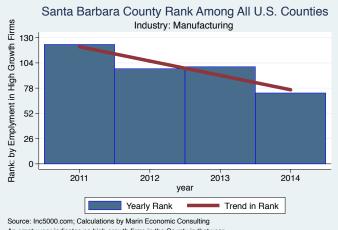

Source: Inc5000.com; Calculations by Marin Economic Consulting

Source: Inc5000.com; Calculations by Marin Economic Consulting

Santa Barbara County Rank Among All U.S. Counties

An empty year indicates no high growth firms in the County in that year

Source: Inc5000.com; Calculations by Marin Economic Consulting

An empty year indicates no high growth firms in the County in that year