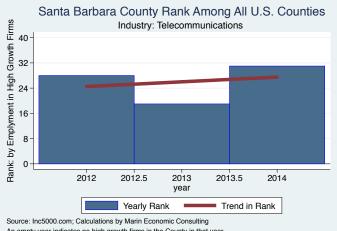

Source: Inc5000.com; Calculations by Marin Economic Consulting

Source: Inc5000.com; Calculations by Marin Economic Consulting

Santa Barbara County Rank Among All U.S. Counties

An empty year indicates no high growth firms in the County in that year

An empty year indicates no high growth firms in the County in that year

Source: Inc5000.com; Calculations by Marin Economic Consulting An empty year indicates no high growth firms in the County in that year.

An empty year indicates no high growth firms in the County in that year

An empty year indicates no high growth firms in the County in that year

Source: Inc5000.com; Calculations by Marin Economic Consulting An empty year indicates no high growth firms in the County in that year.

An empty year indicates no high growth firms in the County in that year

An empty year indicates no high growth firms in the County in that year

An empty year indicates no high growth firms in the County in that year

Source: Inc5000.com; Calculations by Marin Economic Consulting

An empty year indicates no high growth firms in the County in that year

## Santa Barbara County Rank Among All U.S. Counties

An empty year indicates no high growth firms in the County in that year

An empty year indicates no high growth firms in the County in that year

An empty year indicates no high growth firms in the County in that year