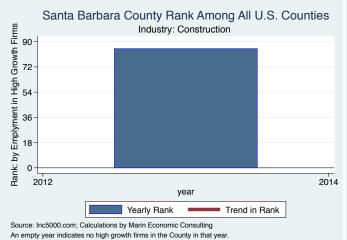

An empty year indicates no high growth firms in the County in that year.

An empty year indicates no high growth firms in the County in that year

An empty year indicates no high growth firms in the County in that year

Source: Inc5000.com; Calculations by Marin Economic Consulting

Source: Inc5000.com; Calculations by Marin Economic Consulting

Santa Barbara County Rank Among All U.S. Counties

An empty year indicates no high growth firms in the County in that year

An empty year indicates no high growth firms in the County in that year

Source: Inc5000.com; Calculations by Marin Economic Consulting An empty year indicates no high growth firms in the County in that year.

An empty year indicates no high growth firms in the County in that year

An empty year indicates no high growth firms in the County in that year

Source: Inc5000.com; Calculations by Marin Economic Consulting An empty year indicates no high growth firms in the County in that year.

An empty year indicates no high growth firms in the County in that year

An empty year indicates no high growth firms in the County in that year

An empty year indicates no high growth firms in the County in that year

Source: Inc5000.com; Calculations by Marin Economic Consulting

An empty year indicates no high growth firms in the County in that year

## Santa Barbara County Rank Among All U.S. Counties

An empty year indicates no high growth firms in the County in that year

An empty year indicates no high growth firms in the County in that year

An empty year indicates no high growth firms in the County in that year