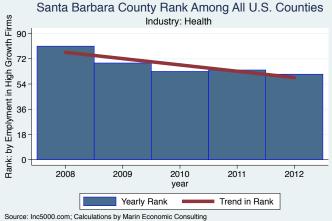

An empty year indicates no high growth firms in the County in that year.

An empty year indicates no high growth firms in the County in that year

An empty year indicates no high growth firms in the County in that year

Source: Inc5000.com; Calculations by Marin Economic Consulting

Source: Inc5000.com; Calculations by Marin Economic Consulting

Santa Barbara County Rank Among All U.S. Counties

An empty year indicates no high growth firms in the County in that year

An empty year indicates no high growth firms in the County in that year

Source: Inc5000.com; Calculations by Marin Economic Consulting An empty year indicates no high growth firms in the County in that year.

An empty year indicates no high growth firms in the County in that year

An empty year indicates no high growth firms in the County in that year

Source: Inc5000.com; Calculations by Marin Economic Consulting An empty year indicates no high growth firms in the County in that year.

An empty year indicates no high growth firms in the County in that year

An empty year indicates no high growth firms in the County in that year

An empty year indicates no high growth firms in the County in that year

Source: Inc5000.com; Calculations by Marin Economic Consulting

An empty year indicates no high growth firms in the County in that year

## Santa Barbara County Rank Among All U.S. Counties

An empty year indicates no high growth firms in the County in that year

An empty year indicates no high growth firms in the County in that year

An empty year indicates no high growth firms in the County in that year