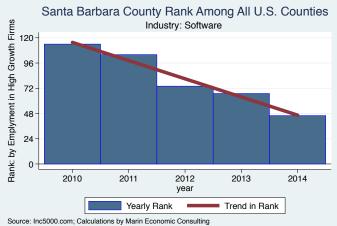

## Santa Barbara County Rank Among All U.S. Counties

An empty year indicates no high growth firms in the County in that year

An empty year indicates no high growth firms in the County in that year

An empty year indicates no high growth firms in the County in that year

An empty year indicates no high growth firms in the County in that year

An empty year indicates no high growth firms in the County in that year

An empty year indicates no high growth firms in the County in that year