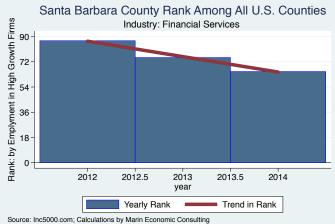

Source: Inc5000.com; Calculations by Marin Economic Consulting

Source: Inc5000.com; Calculations by Marin Economic Consulting

Santa Barbara County Rank Among All U.S. Counties

An empty year indicates no high growth firms in the County in that year

An empty year indicates no high growth firms in the County in that year

Source: Inc5000.com; Calculations by Marin Economic Consulting An empty year indicates no high growth firms in the County in that year.