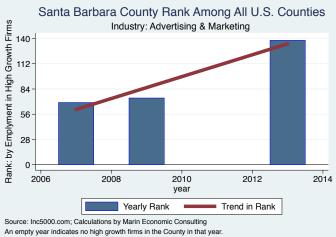

## Santa Barbara County Rank Among All U.S. Counties

An empty year indicates no high growth firms in the County in that year

An empty year indicates no high growth firms in the County in that year

An empty year indicates no high growth firms in the County in that year