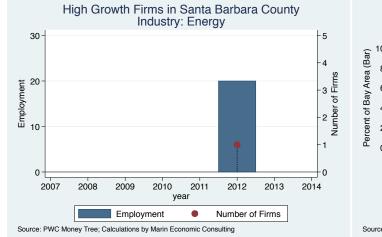

Source: Inc5000.com; Calculations by Marin Economic Consulting

High Growth Firms in Santa Barbara County **Business Products & Services** Percent of California and U.S. (Lines) Relative to Activity in Broader Geographies 20 -Percent of Bay Area (Bar) 16 12 8 4 0 2007 2008 2009 2010 2011 2012 2013 2014 year Share of Bay Area HG Employment Share of California HG Employment Share of U.S. HG Employment Source: PWC Money Tree; Calculations by Marin Economic Consulting

Source: PWC Money Tree; Calculations by Marin Economic Consulting

year

Share of Bay Area HG Employment

Share of U.S. HG Employment

Share of California HG Employment

L\_2

Employment

Employment

Source: PWC Money Tree; Calculations by Marin Economic Consulting

•

year

Number of Firms

Source: PWC Money Tree; Calculations by Marin Economic Consulting

Employment

Historical High Growth Firm Rankings - by Industry