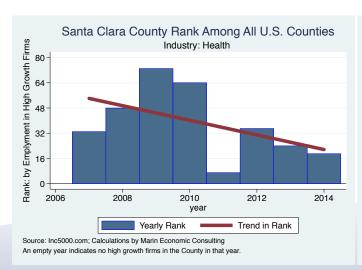

#### Historical High Growth Firm Patterns - by Industry

#### Historical High Growth Firm Rankings - by Industry