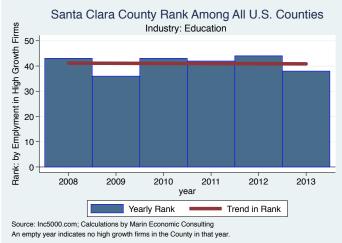

#### Historical High Growth Firm Patterns - by Industry

#### Historical High Growth Firm Rankings - by Industry