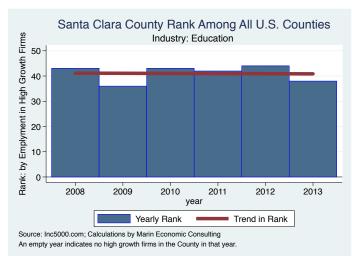

#### Historical High Growth Firm Patterns - by Industry

#### Historical High Growth Firm Rankings - by Industry