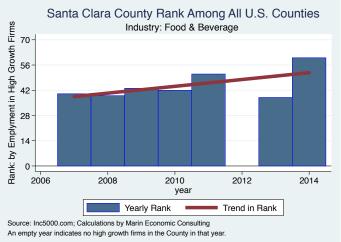

| Retail                       | 15.0      |
| Rocktape                        | Los Gatos     | Health                       | 11.0      |
| Salas O'Brien Engineering       | San Jose      | Engineering                  | 10.0      |
| B.I.Minds                       | Milpitas      | Software                     | 7.0       |
| Servlinx                        | Santa Clara   | IT Services                  | 2.0       |

Source: Inc5000.com; Calculations by Marin Economic Consulting

#### Historical High Growth Firm Patterns - by Industry

































































































































#### Historical High Growth Firm Rankings - by Industry