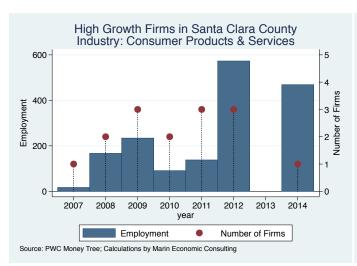

| Mountain View |                              | 24.0      |
| Smashwords                      | Los Gatos     | Media                        | 23.0      |
| Historical Emporium             | San Jose      | Retail                       | 15.0      |
| Rocktape                        | Los Gatos     | Health                       | 11.0      |
| Salas O'Brien Engineering       | San Jose      | Engineering                  | 10.0      |
| B.I.Minds                       | Milpitas      | Software                     | 7.0       |
| Servlinx                        | Santa Clara   | IT Services                  | 2.0       |

Source: Inc5000.com; Calculations by Marin Economic Consulting

#### Historical High Growth Firm Patterns - by Industry

































































































































#### Historical High Growth Firm Rankings - by Industry