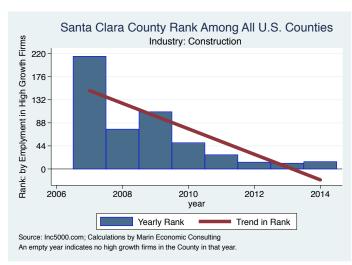

#### Historical High Growth Firm Patterns - by Industry

#### Historical High Growth Firm Rankings - by Industry