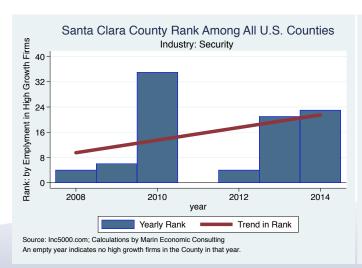

#### Historical High Growth Firm Patterns - by Industry

#### Historical High Growth Firm Rankings - by Industry