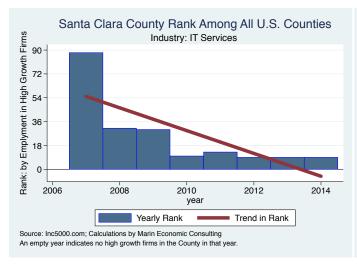

#### Historical High Growth Firm Patterns - by Industry

#### Historical High Growth Firm Rankings - by Industry