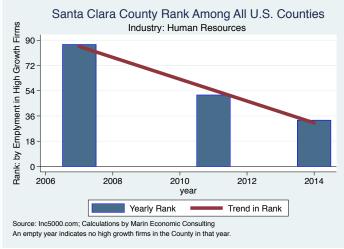

#### Historical High Growth Firm Patterns - by Industry

#### Historical High Growth Firm Rankings - by Industry