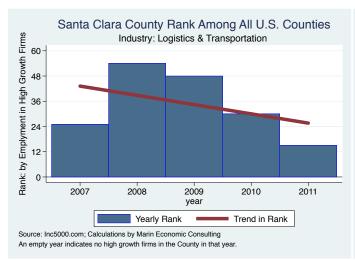

#### Historical High Growth Firm Patterns - by Industry

#### Historical High Growth Firm Rankings - by Industry