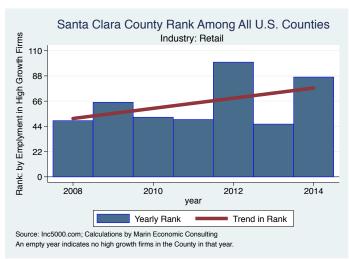

#### Historical High Growth Firm Patterns - by Industry

#### Historical High Growth Firm Rankings - by Industry