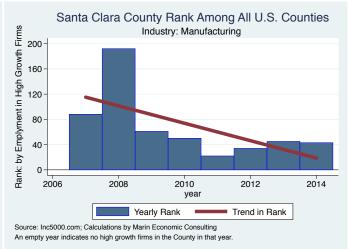

#### Historical High Growth Firm Patterns - by Industry

#### Historical High Growth Firm Rankings - by Industry