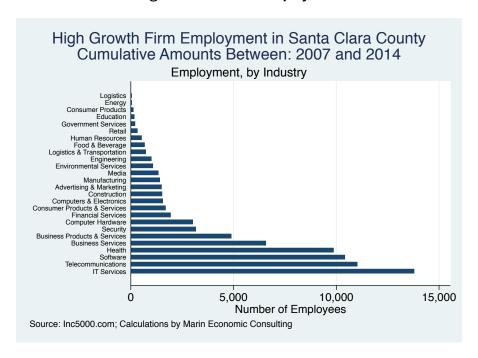

| 154        | 1           |
| Security                     | 0.2                  | 115        | 2           |
| Energy                       | 0.2                  | 41         | 1           |
| Food & Beverage              | 0.0                  | 31         | 1           |
| Media                        | 0.3                  | 23         | 1           |
| Retail                       | 0.0                  | 15         | 1           |
| Engineering                  | 0.1                  | 10         | 1           |
| Total                        | 1.0                  | 10,249     | 55          |

Source: Inc5000.com; Calculations by Marin Economic Consulting

#### Overall County High Growth Firms: Ranking, Amounts, and Shares







**High Growth Firm Employment** 



### Recent Year High Growth Firms

**Table: Establishments** 

| Company Name                    | City          | Industry                     | Employmen |
|---------------------------------|---------------|------------------------------|-----------|
| Home Care Assistance            | Palo Alto     | Health                       | 1,218.0   |
| Arista Networks                 | Santa Clara   | Software                     | 850.0     |
| Bodhtree Solutions              | Santa Clara   | IT Services                  | 850.0     |
| Good Technology                 | Sunnyvale     | Software                     | 838.0     |
| Aerohive Networks               | Sunnyvale     | Software                     | 520.0     |
| Coupons.com                     | Mountain View | Consumer Products