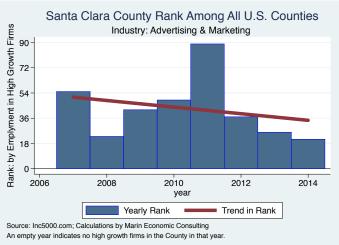

| 23.0      |
| Historical Emporium             | San Jose      | Retail                       | 15.0      |
| Rocktape                        | Los Gatos     | Health                       | 11.0      |
| Salas O'Brien Engineering       | San Jose      | Engineering                  | 10.0      |
| B.I.Minds                       | Milpitas      | Software                     | 7.0       |
| Servlinx                        | Santa Clara   | IT Services                  | 2.0       |

Source: Inc5000.com; Calculations by Marin Economic Consulting

#### Historical High Growth Firm Patterns - by Industry

































































































































#### Historical High Growth Firm Rankings - by Industry