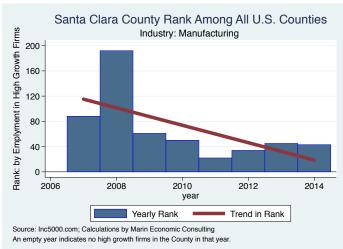

#### Historical High Growth Firm Patterns - by Industry

#### Historical High Growth Firm Rankings - by Industry