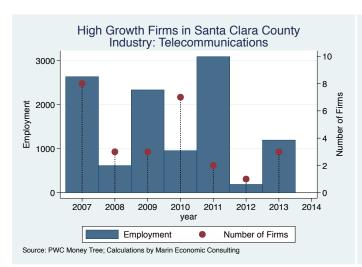

ords                      | Los Gatos     | Media                        | 23.0      |
| Historical Emporium             | San Jose      | Retail                       | 15.0      |
| Rocktape                        | Los Gatos     | Health                       | 11.0      |
| Salas O'Brien Engineering       | San Jose      | Engineering                  | 10.0      |
| B.I.Minds                       | Milpitas      | Software                     | 7.0       |
| Servlinx                        | Santa Clara   | IT Services                  | 2.0       |

Source: Inc5000.com; Calculations by Marin Economic Consulting

#### Historical High Growth Firm Patterns - by Industry

































































































































#### Historical High Growth Firm Rankings - by Industry