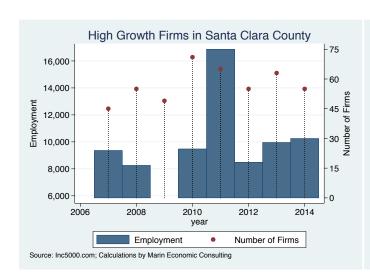

#### Overall County High Growth Firms: Ranking, Amounts, and Shares

**High Growth Firm Employment** 