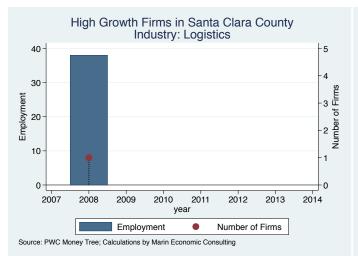

| 24.0      |
| Smashwords                      | Los Gatos     | Media                        | 23.0      |
| Historical Emporium             | San Jose      | Retail                       | 15.0      |
| Rocktape                        | Los Gatos     | Health                       | 11.0      |
| Salas O'Brien Engineering       | San Jose      | Engineering                  | 10.0      |
| B.I.Minds                       | Milpitas      | Software                     | 7.0       |
| Servlinx                        | Santa Clara   | IT Services                  | 2.0       |

Source: Inc5000.com; Calculations by Marin Economic Consulting

#### Historical High Growth Firm Patterns - by Industry

































































































































#### Historical High Growth Firm Rankings - by Industry