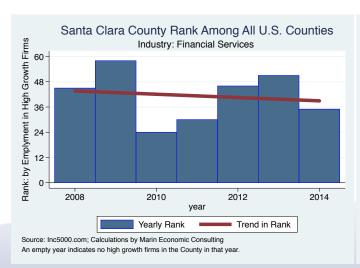

n Jose      | Retail                       | 15.0      |
| Rocktape                        | Los Gatos     | Health                       | 11.0      |
| Salas O'Brien Engineering       | San Jose      | Engineering                  | 10.0      |
| B.I.Minds                       | Milpitas      | Software                     | 7.0       |
| Servlinx                        | Santa Clara   | IT Services                  | 2.0       |

Source: Inc5000.com; Calculations by Marin Economic Consulting

#### Historical High Growth Firm Patterns - by Industry

































































































































#### Historical High Growth Firm Rankings - by Industry