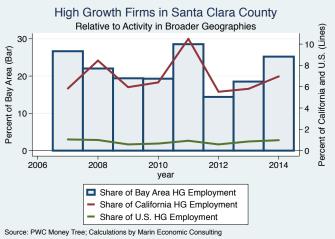

Manufacturing                | 0.5                  | 154        | 1           |
| Security                     | 0.2                  | 115        | 2           |
| Energy                       | 0.2                  | 41         | 1           |
| Food & Beverage              | 0.0                  | 31         | 1           |
| Media                        | 0.3                  | 23         | 1           |
| Retail                       | 0.0                  | 15         | 1           |
| Engineering                  | 0.1                  | 10         | 1           |
| Total                        | 1.0                  | 10,249     | 55          |

Source: Inc5000.com; Calculations by Marin Economic Consulting

#### Overall County High Growth Firms: Ranking, Amounts, and Shares







**High Growth Firm Employment** 



### Recent Year High Growth Firms

**Table: Establishments** 

| Company Name                    | City          | Industry                     | Employmen |
|---------------------------------|---------------|------------------------------|-----------|
| Home Care Assistance            | Palo Alto     | Health                       | 1,218.0   |
| Arista Networks                 | Santa Clara   | Software                     | 850.0     |
| Bodhtree Solutions              | Santa Clara   | IT Services                  | 850.0     |
| Good Technology                 | Sunnyvale     | Software                     | 838.0     |
| Aerohive Networks               | Sunnyvale     | Software                     | 520.0     |
| Coupons.com