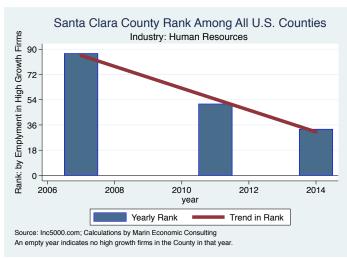

#### Historical High Growth Firm Patterns - by Industry

#### Historical High Growth Firm Rankings - by Industry