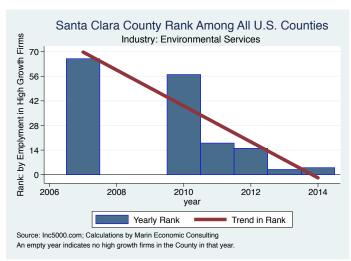

| San Jose      | Retail                       | 15.0      |
| Rocktape                        | Los Gatos     | Health                       | 11.0      |
| Salas O'Brien Engineering       | San Jose      | Engineering                  | 10.0      |
| B.I.Minds                       | Milpitas      | Software                     | 7.0       |
| Servlinx                        | Santa Clara   | IT Services                  | 2.0       |

Source: Inc5000.com; Calculations by Marin Economic Consulting

#### Historical High Growth Firm Patterns - by Industry

































































































































#### Historical High Growth Firm Rankings - by Industry