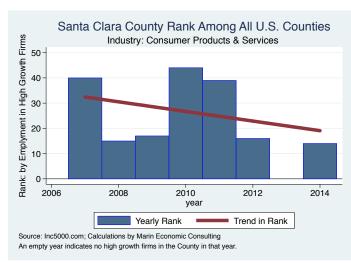

mporium             | San Jose      | Retail                       | 15.0      |
| Rocktape                        | Los Gatos     | Health                       | 11.0      |
| Salas O'Brien Engineering       | San Jose      | Engineering                  | 10.0      |
| B.I.Minds                       | Milpitas      | Software                     | 7.0       |
| Servlinx                        | Santa Clara   | IT Services                  | 2.0       |

Source: Inc5000.com; Calculations by Marin Economic Consulting

#### Historical High Growth Firm Patterns - by Industry

































































































































#### Historical High Growth Firm Rankings - by Industry