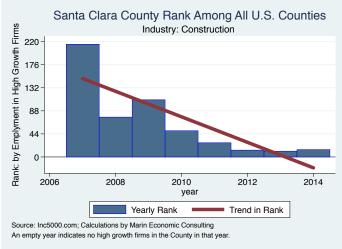

#### Historical High Growth Firm Patterns - by Industry

#### Historical High Growth Firm Rankings - by Industry