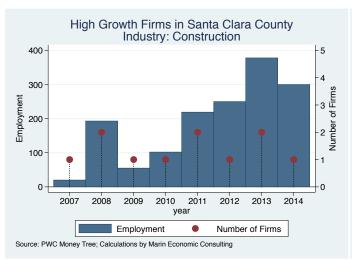

| Mountain View |                              | 24.0      |
| Smashwords                      | Los Gatos     | Media                        | 23.0      |
| Historical Emporium             | San Jose      | Retail                       | 15.0      |
| Rocktape                        | Los Gatos     | Health                       | 11.0      |
| Salas O'Brien Engineering       | San Jose      | Engineering                  | 10.0      |
| B.I.Minds                       | Milpitas      | Software                     | 7.0       |
| Servlinx                        | Santa Clara   | IT Services                  | 2.0       |

Source: Inc5000.com; Calculations by Marin Economic Consulting

#### Historical High Growth Firm Patterns - by Industry

































































































































#### Historical High Growth Firm Rankings - by Industry