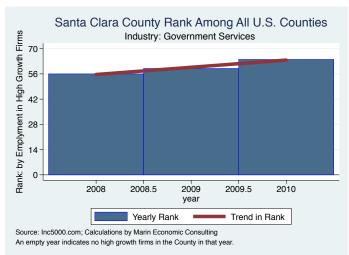

#### Historical High Growth Firm Patterns - by Industry

#### Historical High Growth Firm Rankings - by Industry