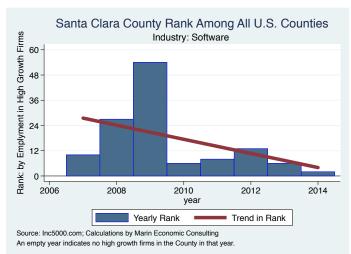

#### Historical High Growth Firm Patterns - by Industry

#### Historical High Growth Firm Rankings - by Industry