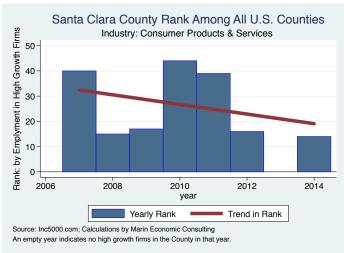

orium             | San Jose      | Retail                       | 15.0      |
| Rocktape                        | Los Gatos     | Health                       | 11.0      |
| Salas O'Brien Engineering       | San Jose      | Engineering                  | 10.0      |
| B.I.Minds                       | Milpitas      | Software                     | 7.0       |
| Servlinx                        | Santa Clara   | IT Services                  | 2.0       |

Source: Inc5000.com; Calculations by Marin Economic Consulting

#### Historical High Growth Firm Patterns - by Industry

































































































































#### Historical High Growth Firm Rankings - by Industry