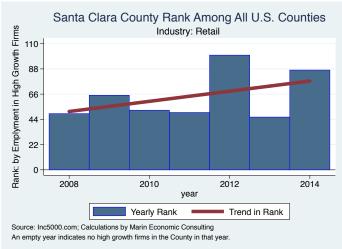

#### Historical High Growth Firm Patterns - by Industry

#### Historical High Growth Firm Rankings - by Industry