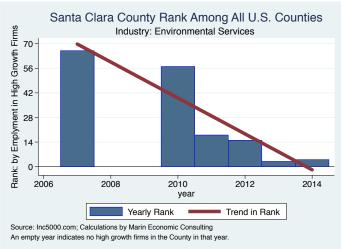

San Jose      | Retail                       | 15.0      |
| Rocktape                        | Los Gatos     | Health                       | 11.0      |
| Salas O'Brien Engineering       | San Jose      | Engineering                  | 10.0      |
| B.I.Minds                       | Milpitas      | Software                     | 7.0       |
| Servlinx                        | Santa Clara   | IT Services                  | 2.0       |

Source: Inc5000.com; Calculations by Marin Economic Consulting

#### Historical High Growth Firm Patterns - by Industry

































































































































#### Historical High Growth Firm Rankings - by Industry