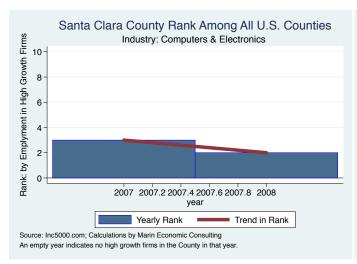

#### Historical High Growth Firm Patterns - by Industry

#### Historical High Growth Firm Rankings - by Industry