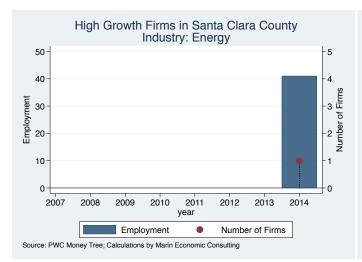

| Mountain View |                              | 24.0      |
| Smashwords                      | Los Gatos     | Media                        | 23.0      |
| Historical Emporium             | San Jose      | Retail                       | 15.0      |
| Rocktape                        | Los Gatos     | Health                       | 11.0      |
| Salas O'Brien Engineering       | San Jose      | Engineering                  | 10.0      |
| B.I.Minds                       | Milpitas      | Software                     | 7.0       |
| Servlinx                        | Santa Clara   | IT Services                  | 2.0       |

Source: Inc5000.com; Calculations by Marin Economic Consulting

#### Historical High Growth Firm Patterns - by Industry

































































































































#### Historical High Growth Firm Rankings - by Industry