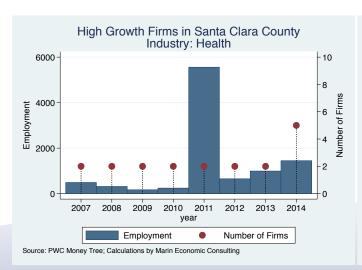

| 24.0      |
| Smashwords                      | Los Gatos     | Media                        | 23.0      |
| Historical Emporium             | San Jose      | Retail                       | 15.0      |
| Rocktape                        | Los Gatos     | Health                       | 11.0      |
| Salas O'Brien Engineering       | San Jose      | Engineering                  | 10.0      |
| B.I.Minds                       | Milpitas      | Software                     | 7.0       |
| Servlinx                        | Santa Clara   | IT Services                  | 2.0       |

Source: Inc5000.com; Calculations by Marin Economic Consulting

#### Historical High Growth Firm Patterns - by Industry

































































































































#### Historical High Growth Firm Rankings - by Industry