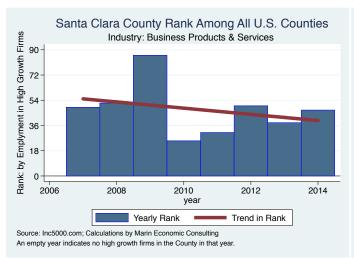

| 23.0      |
| Historical Emporium             | San Jose      | Retail                       | 15.0      |
| Rocktape                        | Los Gatos     | Health                       | 11.0      |
| Salas O'Brien Engineering       | San Jose      | Engineering                  | 10.0      |
| B.I.Minds                       | Milpitas      | Software                     | 7.0       |
| Servlinx                        | Santa Clara   | IT Services                  | 2.0       |

Source: Inc5000.com; Calculations by Marin Economic Consulting

#### Historical High Growth Firm Patterns - by Industry

































































































































#### Historical High Growth Firm Rankings - by Industry