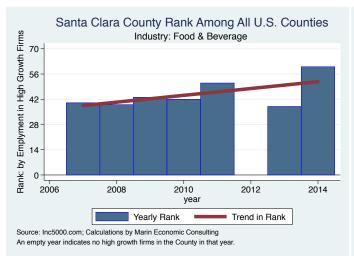

se      | Retail                       | 15.0      |
| Rocktape                        | Los Gatos     | Health                       | 11.0      |
| Salas O'Brien Engineering       | San Jose      | Engineering                  | 10.0      |
| B.I.Minds                       | Milpitas      | Software                     | 7.0       |
| Servlinx                        | Santa Clara   | IT Services                  | 2.0       |

Source: Inc5000.com; Calculations by Marin Economic Consulting

#### Historical High Growth Firm Patterns - by Industry

































































































































#### Historical High Growth Firm Rankings - by Industry