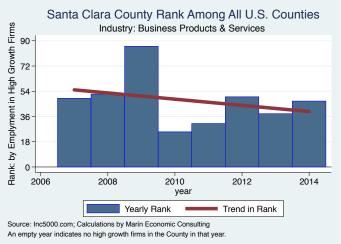

23.0      |
| Historical Emporium             | San Jose      | Retail                       | 15.0      |
| Rocktape                        | Los Gatos     | Health                       | 11.0      |
| Salas O'Brien Engineering       | San Jose      | Engineering                  | 10.0      |
| B.I.Minds                       | Milpitas      | Software                     | 7.0       |
| Servlinx                        | Santa Clara   | IT Services                  | 2.0       |

Source: Inc5000.com; Calculations by Marin Economic Consulting

#### Historical High Growth Firm Patterns - by Industry

































































































































#### Historical High Growth Firm Rankings - by Industry