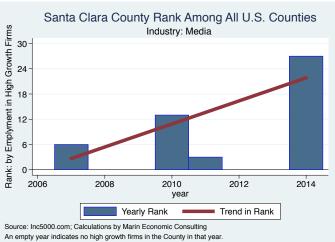

| 15.0      |
| Rocktape                        | Los Gatos     | Health                       | 11.0      |
| Salas O'Brien Engineering       | San Jose      | Engineering                  | 10.0      |
| B.I.Minds                       | Milpitas      | Software                     | 7.0       |
| Servlinx                        | Santa Clara   | IT Services                  | 2.0       |

Source: Inc5000.com; Calculations by Marin Economic Consulting

#### Historical High Growth Firm Patterns - by Industry

































































































































#### Historical High Growth Firm Rankings - by Industry