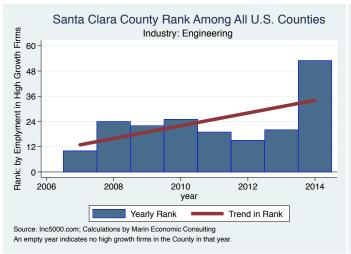

| San Jose      | Retail                       | 15.0      |
| Rocktape                        | Los Gatos     | Health                       | 11.0      |
| Salas O'Brien Engineering       | San Jose      | Engineering                  | 10.0      |
| B.I.Minds                       | Milpitas      | Software                     | 7.0       |
| Servlinx                        | Santa Clara   | IT Services                  | 2.0       |

Source: Inc5000.com; Calculations by Marin Economic Consulting

#### Historical High Growth Firm Patterns - by Industry

































































































































#### Historical High Growth Firm Rankings - by Industry