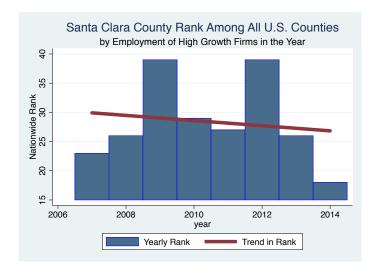

#### Overall County High Growth Firms: Ranking, Amounts, and Shares

**High Growth Firm Employment** 