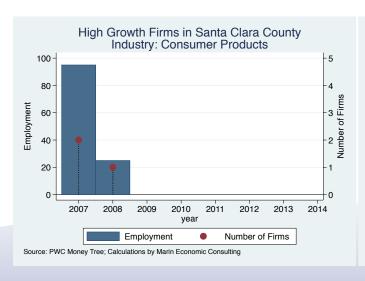

| Mountain View |                              | 24.0      |
| Smashwords                      | Los Gatos     | Media                        | 23.0      |
| Historical Emporium             | San Jose      | Retail                       | 15.0      |
| Rocktape                        | Los Gatos     | Health                       | 11.0      |
| Salas O'Brien Engineering       | San Jose      | Engineering                  | 10.0      |
| B.I.Minds                       | Milpitas      | Software                     | 7.0       |
| Servlinx                        | Santa Clara   | IT Services                  | 2.0       |

Source: Inc5000.com; Calculations by Marin Economic Consulting

#### Historical High Growth Firm Patterns - by Industry

































































































































#### Historical High Growth Firm Rankings - by Industry