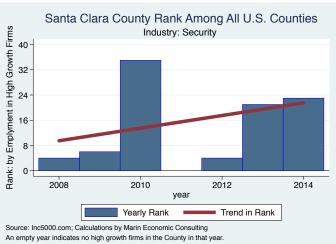

#### Historical High Growth Firm Patterns - by Industry

#### Historical High Growth Firm Rankings - by Industry