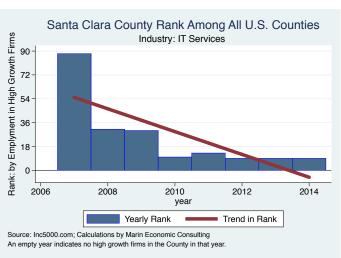

#### Historical High Growth Firm Patterns - by Industry

#### Historical High Growth Firm Rankings - by Industry