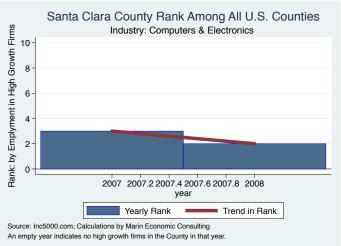

#### Historical High Growth Firm Patterns - by Industry

#### Historical High Growth Firm Rankings - by Industry