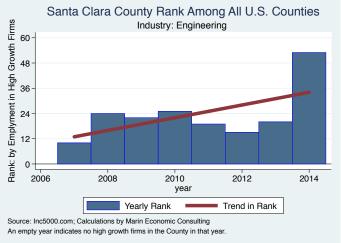

| San Jose      | Retail                       | 15.0      |
| Rocktape                        | Los Gatos     | Health                       | 11.0      |
| Salas O'Brien Engineering       | San Jose      | Engineering                  | 10.0      |
| B.I.Minds                       | Milpitas      | Software                     | 7.0       |
| Servlinx                        | Santa Clara   | IT Services                  | 2.0       |

Source: Inc5000.com; Calculations by Marin Economic Consulting

#### Historical High Growth Firm Patterns - by Industry

































































































































#### Historical High Growth Firm Rankings - by Industry