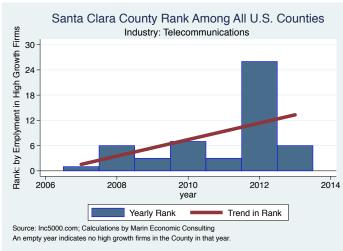

#### Historical High Growth Firm Patterns - by Industry

#### Historical High Growth Firm Rankings - by Industry