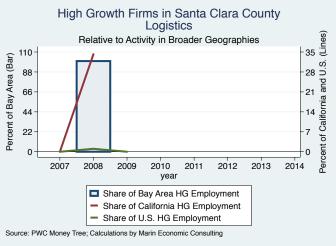

| 24.0      |
| Smashwords                      | Los Gatos     | Media                        | 23.0      |
| Historical Emporium             | San Jose      | Retail                       | 15.0      |
| Rocktape                        | Los Gatos     | Health                       | 11.0      |
| Salas O'Brien Engineering       | San Jose      | Engineering                  | 10.0      |
| B.I.Minds                       | Milpitas      | Software                     | 7.0       |
| Servlinx                        | Santa Clara   | IT Services                  | 2.0       |

Source: Inc5000.com; Calculations by Marin Economic Consulting

#### Historical High Growth Firm Patterns - by Industry

































































































































#### Historical High Growth Firm Rankings - by Industry