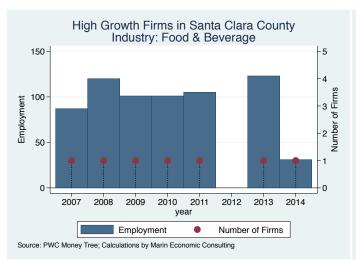

ew |                              | 24.0      |
| Smashwords                      | Los Gatos     | Media                        | 23.0      |
| Historical Emporium             | San Jose      | Retail                       | 15.0      |
| Rocktape                        | Los Gatos     | Health                       | 11.0      |
| Salas O'Brien Engineering       | San Jose      | Engineering                  | 10.0      |
| B.I.Minds                       | Milpitas      | Software                     | 7.0       |
| Servlinx                        | Santa Clara   | IT Services                  | 2.0       |

Source: Inc5000.com; Calculations by Marin Economic Consulting

#### Historical High Growth Firm Patterns - by Industry

































































































































#### Historical High Growth Firm Rankings - by Industry