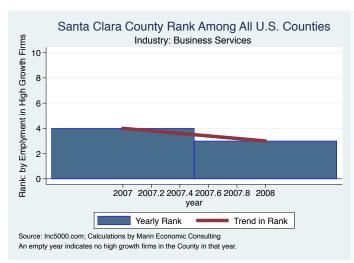

.0      |
| Historical Emporium             | San Jose      | Retail                       | 15.0      |
| Rocktape                        | Los Gatos     | Health                       | 11.0      |
| Salas O'Brien Engineering       | San Jose      | Engineering                  | 10.0      |
| B.I.Minds                       | Milpitas      | Software                     | 7.0       |
| Servlinx                        | Santa Clara   | IT Services                  | 2.0       |

Source: Inc5000.com; Calculations by Marin Economic Consulting

#### Historical High Growth Firm Patterns - by Industry

































































































































#### Historical High Growth Firm Rankings - by Industry