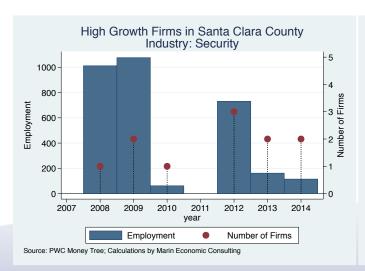

| Smashwords                      | Los Gatos     | Media                        | 23.0      |
| Historical Emporium             | San Jose      | Retail                       | 15.0      |
| Rocktape                        | Los Gatos     | Health                       | 11.0      |
| Salas O'Brien Engineering       | San Jose      | Engineering                  | 10.0      |
| B.I.Minds                       | Milpitas      | Software                     | 7.0       |
| Servlinx                        | Santa Clara   | IT Services                  | 2.0       |

Source: Inc5000.com; Calculations by Marin Economic Consulting

#### Historical High Growth Firm Patterns - by Industry

































































































































#### Historical High Growth Firm Rankings - by Industry