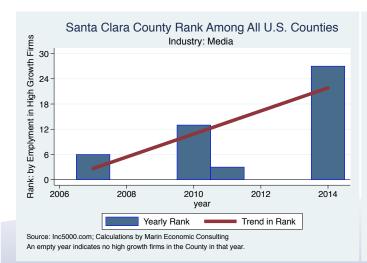

| 15.0      |
| Rocktape                        | Los Gatos     | Health                       | 11.0      |
| Salas O'Brien Engineering       | San Jose      | Engineering                  | 10.0      |
| B.I.Minds                       | Milpitas      | Software                     | 7.0       |
| Servlinx                        | Santa Clara   | IT Services                  | 2.0       |

Source: Inc5000.com; Calculations by Marin Economic Consulting

#### Historical High Growth Firm Patterns - by Industry

































































































































#### Historical High Growth Firm Rankings - by Industry