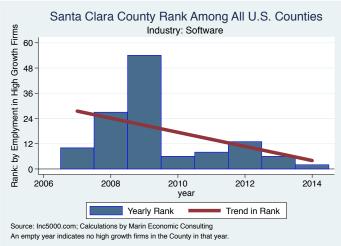

#### Historical High Growth Firm Patterns - by Industry

#### Historical High Growth Firm Rankings - by Industry