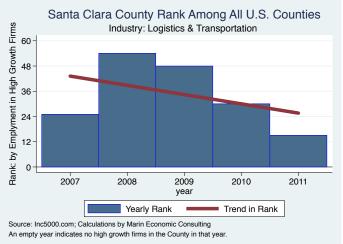

#### Historical High Growth Firm Patterns - by Industry

#### Historical High Growth Firm Rankings - by Industry