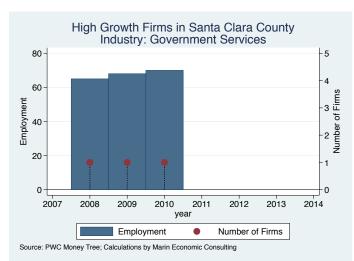

| 24.0      |
| Smashwords                      | Los Gatos     | Media                        | 23.0      |
| Historical Emporium             | San Jose      | Retail                       | 15.0      |
| Rocktape                        | Los Gatos     | Health                       | 11.0      |
| Salas O'Brien Engineering       | San Jose      | Engineering                  | 10.0      |
| B.I.Minds                       | Milpitas      | Software                     | 7.0       |
| Servlinx                        | Santa Clara   | IT Services                  | 2.0       |

Source: Inc5000.com; Calculations by Marin Economic Consulting

#### Historical High Growth Firm Patterns - by Industry

































































































































#### Historical High Growth Firm Rankings - by Industry