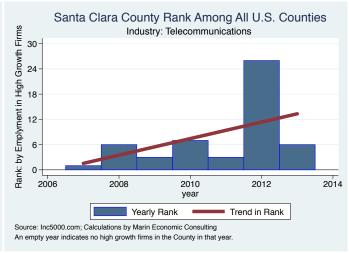

#### Historical High Growth Firm Patterns - by Industry

#### Historical High Growth Firm Rankings - by Industry