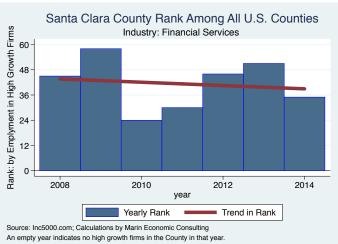

Jose      | Retail                       | 15.0      |
| Rocktape                        | Los Gatos     | Health                       | 11.0      |
| Salas O'Brien Engineering       | San Jose      | Engineering                  | 10.0      |
| B.I.Minds                       | Milpitas      | Software                     | 7.0       |
| Servlinx                        | Santa Clara   | IT Services                  | 2.0       |

Source: Inc5000.com; Calculations by Marin Economic Consulting

#### Historical High Growth Firm Patterns - by Industry

































































































































#### Historical High Growth Firm Rankings - by Industry