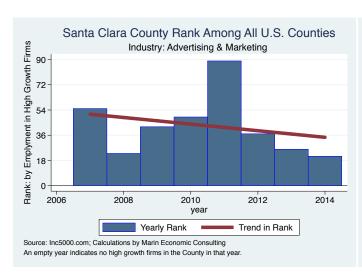

| 23.0      |
| Historical Emporium             | San Jose      | Retail                       | 15.0      |
| Rocktape                        | Los Gatos     | Health                       | 11.0      |
| Salas O'Brien Engineering       | San Jose      | Engineering                  | 10.0      |
| B.I.Minds                       | Milpitas      | Software                     | 7.0       |
| Servlinx                        | Santa Clara   | IT Services                  | 2.0       |

Source: Inc5000.com; Calculations by Marin Economic Consulting

#### Historical High Growth Firm Patterns - by Industry

































































































































#### Historical High Growth Firm Rankings - by Industry