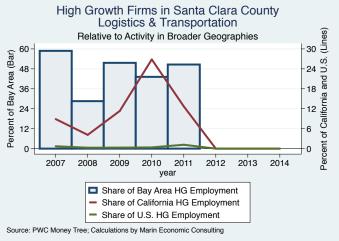

| 24.0      |
| Smashwords                      | Los Gatos     | Media                        | 23.0      |
| Historical Emporium             | San Jose      | Retail                       | 15.0      |
| Rocktape                        | Los Gatos     | Health                       | 11.0      |
| Salas O'Brien Engineering       | San Jose      | Engineering                  | 10.0      |
| B.I.Minds                       | Milpitas      | Software                     | 7.0       |
| Servlinx                        | Santa Clara   | IT Services                  | 2.0       |

Source: Inc5000.com; Calculations by Marin Economic Consulting

#### Historical High Growth Firm Patterns - by Industry

































































































































#### Historical High Growth Firm Rankings - by Industry