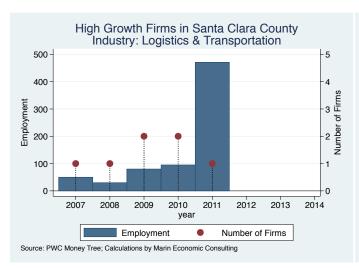

| 24.0      |
| Smashwords                      | Los Gatos     | Media                        | 23.0      |
| Historical Emporium             | San Jose      | Retail                       | 15.0      |
| Rocktape                        | Los Gatos     | Health                       | 11.0      |
| Salas O'Brien Engineering       | San Jose      | Engineering                  | 10.0      |
| B.I.Minds                       | Milpitas      | Software                     | 7.0       |
| Servlinx                        | Santa Clara   | IT Services                  | 2.0       |

Source: Inc5000.com; Calculations by Marin Economic Consulting

#### Historical High Growth Firm Patterns - by Industry

































































































































#### Historical High Growth Firm Rankings - by Industry