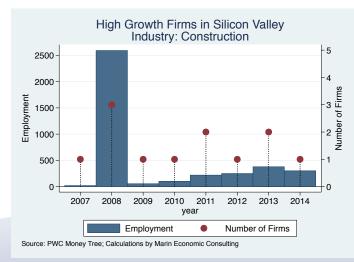

#### Historical High Growth Firm Patterns - by Industry

High Growth Firms in Silicon Valley

Industry: Environmental Services

600 -

400

200

0

2007

2008

2009

Employment

Source: PWC Money Tree; Calculations by Marin Economic Consulting

2010

year

2011

2012

2013

Number of Firms

2014

Employment

Employment

Source: PWC Money Tree; Calculations by Marin Economic Consulting

Source: PWC Money Tree; Calculations by Marin Economic Consulting

Historical High Growth Firm Rankings - by Industry