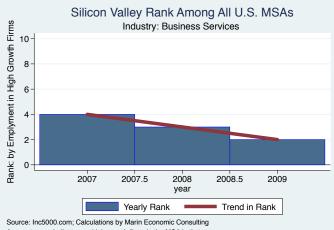

An empty year indicates no high growth firms in the MSA in that year.

An empty year indicates no high growth firms in the MSA in that year

An empty year indicates no high growth firms in the MSA in that year.

An empty year indicates no high growth firms in the MSA in that year

An empty year indicates no high growth firms in the MSA in that year

An empty year indicates no high growth firms in the MSA in that year

An empty year indicates no high growth firms in the MSA in that year.

An empty year indicates no high growth firms in the MSA in that year

An empty year indicates no high growth firms in the MSA in that year

An empty year indicates no high growth firms in the MSA in that year

An empty year indicates no high growth firms in the MSA in that year

An empty year indicates no high growth firms in the MSA in that year.

An empty year indicates no high growth firms in the MSA in that year.

An empty year indicates no high growth firms in the MSA in that year.

An empty year indicates no high growth firms in the MSA in that year

An empty year indicates no high growth firms in the MSA in that year.

An empty year indicates no high growth firms in the MSA in that year

Silicon Valley Rank Among All U.S. MSAs Rank: by Emplyment in High Growth Firms Industry: Software 10 8 6 4 2 0 -2008 2006 2010 2012 2014 year Yearly Rank Trend in Rank Source: Inc5000.com; Calculations by Marin Economic Consulting

An empty year indicates no high growth firms in the MSA in that year.

Source: IncS000.com; Calculations by Marin Economic Consulting An empty year indicates no high growth firms in the MSA in that year

An empty year indicates no high growth firms in the MSA in that year.