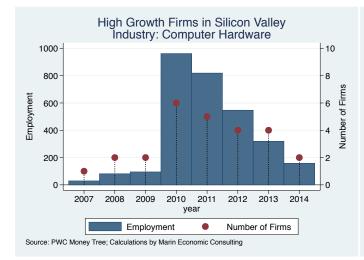

#### Historical High Growth Firm Patterns - by Industry

High Growth Firms in Silicon Valley

Industry: Environmental Services

600 -

400

200

0

2007

2008

2009

Employment

Source: PWC Money Tree; Calculations by Marin Economic Consulting

2010

year

2011

2012

2013

Number of Firms

2014

Employment

Employment

Source: PWC Money Tree; Calculations by Marin Economic Consulting

Source: PWC Money Tree; Calculations by Marin Economic Consulting

Historical High Growth Firm Rankings - by Industry