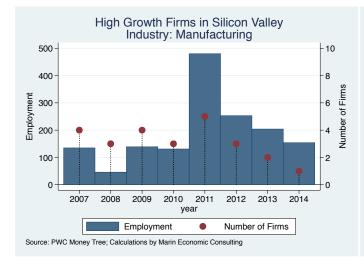

#### Historical High Growth Firm Patterns - by Industry

High Growth Firms in Silicon Valley

Industry: Environmental Services

600 -

400

200

0

2007