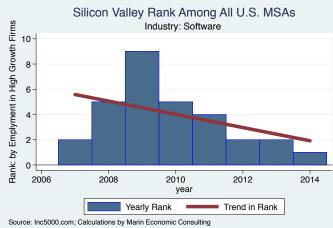

An empty year indicates no high growth firms in the MSA in that year.

An empty year indicates no high growth firms in the MSA in that year

Silicon Valley Rank Among All U.S. MSAs Rank: by Emplyment in High Growth Firms Industry: Software 10 8 6 4 2 0 -2008 2006 2010 2012 2014 year Yearly Rank Trend in Rank Source: Inc5000.com; Calculations by Marin Economic Consulting