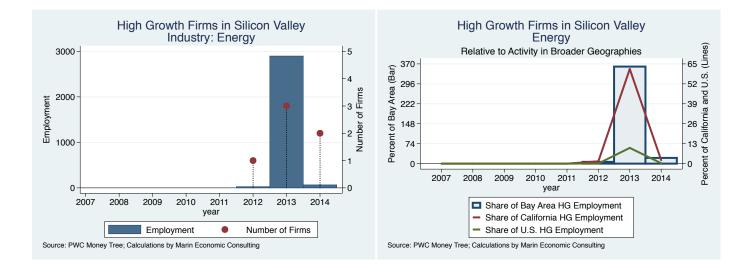

#### Historical High Growth Firm Patterns - by Industry

High Growth Firms in Silicon Valley

Industry: Environmental Services

600 -

400

200

0

2007