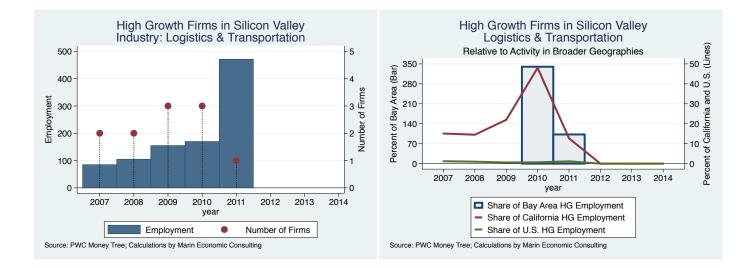

#### Historical High Growth Firm Patterns - by Industry

High Growth Firms in Silicon Valley

Industry: Environmental Services

600 -

400

200

0

2007