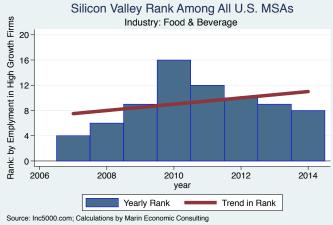

#### Historical High Growth Firm Patterns - by Industry

High Growth Firms in Silicon Valley

Industry: Environmental Services

600 -

400

200

0

2007

2008

2009

Employment

Source: PWC Money Tree; Calculations by Marin Economic Consulting

2010

year

2011

2012

2013

Number of Firms

2014

Employment

Employment

Source: PWC Money Tree; Calculations by Marin Economic Consulting

Source: PWC Money Tree; Calculations by Marin Economic Consulting

Historical High Growth Firm Rankings - by Industry

An empty year indicates no high growth firms in the MSA in that year.

An empty year indicates no high growth firms in the MSA in that year

An empty year indicates no high growth firms in the MSA in that year.

An empty year indicates no high growth firms in the MSA in that year

An empty year indicates no high growth firms in the MSA in that year

An empty year indicates no high growth firms in the MSA in that year

An empty year indicates no high growth firms in the MSA in that year.

An empty year indicates no high growth firms in the MSA in that year

An empty year indicates no high growth firms in the MSA in that year

An empty year indicates no high growth firms in the MSA in that year

An empty year indicates no high growth firms in the MSA in that year

An empty year indicates no high growth firms in the MSA in that year.

An empty year indicates no high growth firms in the MSA in that year.

An empty year indicates no high growth firms in the MSA in that year.

An empty year indicates no high growth firms in the MSA in that year

An empty year indicates no high growth firms in the MSA in that year.

An empty year indicates no high growth firms in the MSA in that year

Silicon Valley Rank Among All U.S. MSAs Rank: by Emplyment in High Growth Firms Industry: Software 10 8 6 4 2 0 -2008 2006 2010 2012 2014 year Yearly Rank Trend in Rank Source: Inc5000.com; Calculations by Marin Economic Consulting

An empty year indicates no high growth firms in the MSA in that year.

Source: IncS000.com; Calculations by Marin Economic Consulting An empty year indicates no high growth firms in the MSA in that year

An empty year indicates no high growth firms in the MSA in that year.