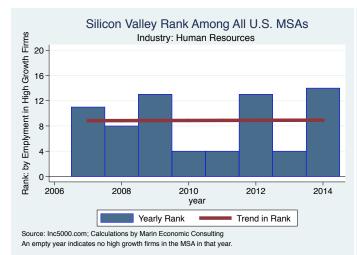

An empty year indicates no high growth firms in the MSA in that year.

An empty year indicates no high growth firms in the MSA in that year

An empty year indicates no high growth firms in the MSA in that year

An empty year indicates no high growth firms in the MSA in that year

An empty year indicates no high growth firms in the MSA in that year

An empty year indicates no high growth firms in the MSA in that year.