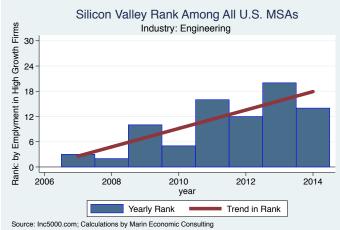

An empty year indicates no high growth firms in the MSA in that year.

An empty year indicates no high growth firms in the MSA in that year

An empty year indicates no high growth firms in the MSA in that year.

An empty year indicates no high growth firms in the MSA in that year

An empty year indicates no high growth firms in the MSA in that year

An empty year indicates no high growth firms in the MSA in that year

An empty year indicates no high growth firms in the MSA in that year.

An empty year indicates no high growth firms in the MSA in that year

An empty year indicates no high growth firms in the MSA in that year

An empty year indicates no high growth firms in the MSA in that year

An empty year indicates no high growth firms in the MSA in that year

An empty year indicates no high growth firms in the MSA in that year.

An empty year indicates no high growth firms in the MSA in that year.

An empty year indicates no high growth firms in the MSA in that year.

An empty year indicates no high growth firms in the MSA in that year

An empty year indicates no high growth firms in the MSA in that year.

An empty year indicates no high growth firms in the MSA in that year

Silicon Valley Rank Among All U.S. MSAs Rank: by Emplyment in High Growth Firms Industry: Software 10 8 6 4 2 0 -2008 2006 2010 2012 2014 year Yearly Rank Trend in Rank Source: Inc5000.com; Calculations by Marin Economic Consulting

An empty year indicates no high growth firms in the MSA in that year.

Source: IncS000.com; Calculations by Marin Economic Consulting An empty year indicates no high growth firms in the MSA in that year

An empty year indicates no high growth firms in the MSA in that year.