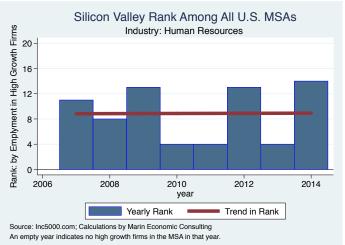

An empty year indicates no high growth firms in the MSA in that year.

An empty year indicates no high growth firms in the MSA in that year

An empty year indicates no high growth firms in the MSA in that year

An empty year indicates no high growth firms in the MSA in that year.

An empty year indicates no high growth firms in the MSA in that year.

An empty year indicates no high growth firms in the MSA in that year