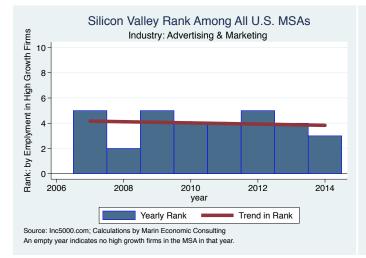

An empty year indicates no high growth firms in the MSA in that year.

An empty year indicates no high growth firms in the MSA in that year

An empty year indicates no high growth firms in the MSA in that year.

An empty year indicates no high growth firms in the MSA in that year

An empty year indicates no high growth firms in the MSA in that year

An empty year indicates no high growth firms in the MSA in that year

An empty year indicates no high growth firms in the MSA in that year.

An empty year indicates no high growth firms in the MSA in that year

An empty year indicates no high growth firms in the MSA in that year

An empty year indicates no high growth firms in the MSA in that year

An empty year indicates no high growth firms in the MSA in that year

An empty year indicates no high growth firms in the MSA in that year.

An empty year indicates no high growth firms in the MSA in that year.

An empty year indicates no high growth firms in the MSA in that year.

An empty year indicates no high growth firms in the MSA in that year

An empty year indicates no high growth firms in the MSA in that year.

An empty year indicates no high growth firms in the MSA in that year

Silicon Valley Rank Among All U.S. MSAs Rank: by Emplyment in High Growth Firms Industry: Software 10 8 6 4 2 0 -2008 2006 2010 2012 2014 year Yearly Rank Trend in Rank Source: Inc5000.com; Calculations by Marin Economic Consulting

An empty year indicates no high growth firms in the MSA in that year.

Source: IncS000.com; Calculations by Marin Economic Consulting An empty year indicates no high growth firms in the MSA in that year

An empty year indicates no high growth firms in the MSA in that year.