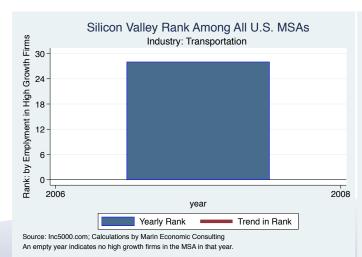

An empty year indicates no high growth firms in the MSA in that year.

An empty year indicates no high growth firms in the MSA in that year

An empty year indicates no high growth firms in the MSA in that year.

An empty year indicates no high growth firms in the MSA in that year

An empty year indicates no high growth firms in the MSA in that year

An empty year indicates no high growth firms in the MSA in that year

An empty year indicates no high growth firms in the MSA in that year.

An empty year indicates no high growth firms in the MSA in that year

An empty year indicates no high growth firms in the MSA in that year

An empty year indicates no high growth firms in the MSA in that year

An empty year indicates no high growth firms in the MSA in that year

An empty year indicates no high growth firms in the MSA in that year.

An empty year indicates no high growth firms in the MSA in that year.

An empty year indicates no high growth firms in the MSA in that year.

An empty year indicates no high growth firms in the MSA in that year

An empty year indicates no high growth firms in the MSA in that year.

An empty year indicates no high growth firms in the MSA in that year

Silicon Valley Rank Among All U.S. MSAs Rank: by Emplyment in High Growth Firms Industry: Software 10 8 6 4 2 0 -2008 2006 2010 2012 2014 year Yearly Rank Trend in Rank Source: Inc5000.com; Calculations by Marin Economic Consulting

An empty year indicates no high growth firms in the MSA in that year.

Source: IncS000.com; Calculations by Marin Economic Consulting An empty year indicates no high growth firms in the MSA in that year

An empty year indicates no high growth firms in the MSA in that year.