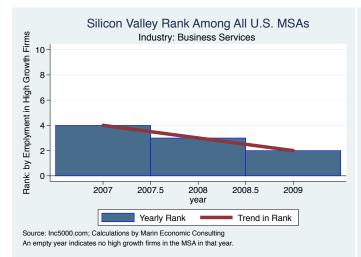

An empty year indicates no high growth firms in the MSA in that year.

An empty year indicates no high growth firms in the MSA in that year

An empty year indicates no high growth firms in the MSA in that year.

An empty year indicates no high growth firms in the MSA in that year

An empty year indicates no high growth firms in the MSA in that year

An empty year indicates no high growth firms in the MSA in that year

An empty year indicates no high growth firms in the MSA in that year.

An empty year indicates no high growth firms in the MSA in that year

An empty year indicates no high growth firms in the MSA in that year

An empty year indicates no high growth firms in the MSA in that year

An empty year indicates no high growth firms in the MSA in that year

An empty year indicates no high growth firms in the MSA in that year.

An empty year indicates no high growth firms in the MSA in that year.

An empty year indicates no high growth firms in the MSA in that year.

An empty year indicates no high growth firms in the MSA in that year

An empty year indicates no high growth firms in the MSA in that year.

An empty year indicates no high growth firms in the MSA in that year

Silicon Valley Rank Among All U.S. MSAs Rank: by Emplyment in High Growth Firms Industry: Software 10 8 6 4 2 0 -2008 2006 2010 2012 2014 year Yearly Rank Trend in Rank Source: Inc5000.com; Calculations by Marin Economic Consulting

An empty year indicates no high growth firms in the MSA in that year.

Source: IncS000.com; Calculations by Marin Economic Consulting An empty year indicates no high growth firms in the MSA in that year

An empty year indicates no high growth firms in the MSA in that year.