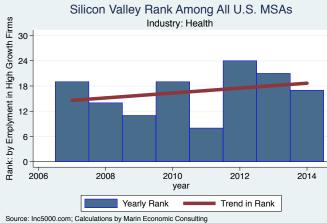

#### Historical High Growth Firm Patterns - by Industry

High Growth Firms in Silicon Valley

Industry: Environmental Services

600 -

400

200

0

2007

2008

2009

Employment

Source: PWC Money Tree; Calculations by Marin Economic Consulting

2010

year

2011

2012

2013

Number of Firms

2014

Employment

Employment

Source: PWC Money Tree; Calculations by Marin Economic Consulting

Source: PWC Money Tree; Calculations by Marin Economic Consulting

Historical High Growth Firm Rankings - by Industry

An empty year indicates no high growth firms in the MSA in that year.

An empty year indicates no high growth firms in the MSA in that year

An empty year indicates no high growth firms in the MSA in that year.

An empty year indicates no high growth firms in the MSA in that year

An empty year indicates no high growth firms in the MSA in that year

An empty year indicates no high growth firms in the MSA in that year

An empty year indicates no high growth firms in the MSA in that year.

An empty year indicates no high growth firms in the MSA in that year

An empty year indicates no high growth firms in the MSA in that year

An empty year indicates no high growth firms in the MSA in that year

An empty year indicates no high growth firms in the MSA in that year

An empty year indicates no high growth firms in the MSA in that year.

An empty year indicates no high growth firms in the MSA in that year.

An empty year indicates no high growth firms in the MSA in that year.

An empty year indicates no high growth firms in the MSA in that year

An empty year indicates no high growth firms in the MSA in that year.

An empty year indicates no high growth firms in the MSA in that year

Silicon Valley Rank Among All U.S. MSAs Rank: by Emplyment in High Growth Firms Industry: Software 10 8 6 4 2 0 -2008 2006 2010 2012 2014 year Yearly Rank Trend in Rank Source: Inc5000.com; Calculations by Marin Economic Consulting

An empty year indicates no high growth firms in the MSA in that year.

Source: IncS000.com; Calculations by Marin Economic Consulting An empty year indicates no high growth firms in the MSA in that year

An empty year indicates no high growth firms in the MSA in that year.