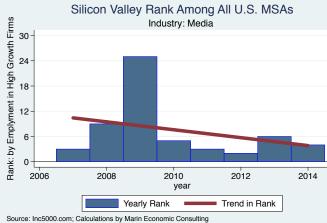

An empty year indicates no high growth firms in the MSA in that year.

An empty year indicates no high growth firms in the MSA in that year

An empty year indicates no high growth firms in the MSA in that year.

An empty year indicates no high growth firms in the MSA in that year

An empty year indicates no high growth firms in the MSA in that year

An empty year indicates no high growth firms in the MSA in that year

An empty year indicates no high growth firms in the MSA in that year.

An empty year indicates no high growth firms in the MSA in that year

An empty year indicates no high growth firms in the MSA in that year

An empty year indicates no high growth firms in the MSA in that year

An empty year indicates no high growth firms in the MSA in that year

An empty year indicates no high growth firms in the MSA in that year.

An empty year indicates no high growth firms in the MSA in that year.

An empty year indicates no high growth firms in the MSA in that year.

An empty year indicates no high growth firms in the MSA in that year

An empty year indicates no high growth firms in the MSA in that year.

An empty year indicates no high growth firms in the MSA in that year

Silicon Valley Rank Among All U.S. MSAs Rank: by Emplyment in High Growth Firms Industry: Software 10 8 6 4 2 0 -2008 2006 2010 2012 2014 year Yearly Rank Trend in Rank Source: Inc5000.com; Calculations by Marin Economic Consulting

An empty year indicates no high growth firms in the MSA in that year.

Source: IncS000.com; Calculations by Marin Economic Consulting An empty year indicates no high growth firms in the MSA in that year

An empty year indicates no high growth firms in the MSA in that year.