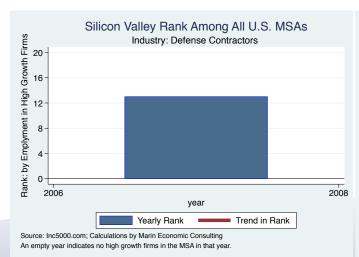

An empty year indicates no high growth firms in the MSA in that year.

An empty year indicates no high growth firms in the MSA in that year

An empty year indicates no high growth firms in the MSA in that year.

An empty year indicates no high growth firms in the MSA in that year

An empty year indicates no high growth firms in the MSA in that year

An empty year indicates no high growth firms in the MSA in that year

An empty year indicates no high growth firms in the MSA in that year.

An empty year indicates no high growth firms in the MSA in that year

An empty year indicates no high growth firms in the MSA in that year

An empty year indicates no high growth firms in the MSA in that year

An empty year indicates no high growth firms in the MSA in that year

An empty year indicates no high growth firms in the MSA in that year.

An empty year indicates no high growth firms in the MSA in that year.

An empty year indicates no high growth firms in the MSA in that year.

An empty year indicates no high growth firms in the MSA in that year

An empty year indicates no high growth firms in the MSA in that year.

An empty year indicates no high growth firms in the MSA in that year

Silicon Valley Rank Among All U.S. MSAs Rank: by Emplyment in High Growth Firms Industry: Software 10 8 6 4 2 0 -2008 2006 2010 2012 2014 year Yearly Rank Trend in Rank Source: Inc5000.com; Calculations by Marin Economic Consulting

An empty year indicates no high growth firms in the MSA in that year.

Source: IncS000.com; Calculations by Marin Economic Consulting An empty year indicates no high growth firms in the MSA in that year

An empty year indicates no high growth firms in the MSA in that year.