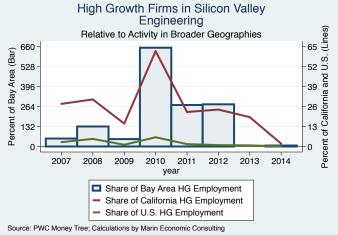

#### Historical High Growth Firm Patterns - by Industry

High Growth Firms in Silicon Valley

Industry: Environmental Services

600 -

400

200

0

2007

2008

2009

Employment

Source: PWC Money Tree; Calculations by Marin Economic Consulting

2010

year

2011

2012

2013

Number of Firms

2014

Employment

Employment

Source: PWC Money Tree; Calculations by Marin Economic Consulting

Source: PWC Money Tree; Calculations by Marin Economic Consulting

Historical High Growth Firm Rankings - by Industry