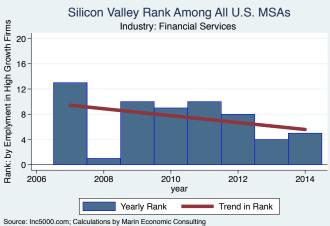

An empty year indicates no high growth firms in the MSA in that year.

An empty year indicates no high growth firms in the MSA in that year

An empty year indicates no high growth firms in the MSA in that year.

An empty year indicates no high growth firms in the MSA in that year

An empty year indicates no high growth firms in the MSA in that year

An empty year indicates no high growth firms in the MSA in that year

An empty year indicates no high growth firms in the MSA in that year.

An empty year indicates no high growth firms in the MSA in that year

An empty year indicates no high growth firms in the MSA in that year

An empty year indicates no high growth firms in the MSA in that year

An empty year indicates no high growth firms in the MSA in that year

An empty year indicates no high growth firms in the MSA in that year.

An empty year indicates no high growth firms in the MSA in that year.

An empty year indicates no high growth firms in the MSA in that year.

An empty year indicates no high growth firms in the MSA in that year

An empty year indicates no high growth firms in the MSA in that year.

An empty year indicates no high growth firms in the MSA in that year

Silicon Valley Rank Among All U.S. MSAs Rank: by Emplyment in High Growth Firms Industry: Software 10 8 6 4 2 0 -2008 2006 2010 2012 2014 year Yearly Rank Trend in Rank Source: Inc5000.com; Calculations by Marin Economic Consulting

An empty year indicates no high growth firms in the MSA in that year.

Source: IncS000.com; Calculations by Marin Economic Consulting An empty year indicates no high growth firms in the MSA in that year

An empty year indicates no high growth firms in the MSA in that year.