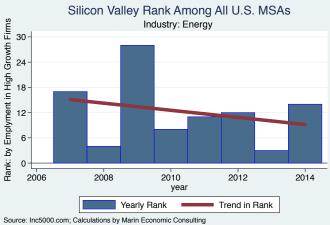

An empty year indicates no high growth firms in the MSA in that year.

An empty year indicates no high growth firms in the MSA in that year

An empty year indicates no high growth firms in the MSA in that year.

An empty year indicates no high growth firms in the MSA in that year

An empty year indicates no high growth firms in the MSA in that year

An empty year indicates no high growth firms in the MSA in that year

An empty year indicates no high growth firms in the MSA in that year.

An empty year indicates no high growth firms in the MSA in that year

An empty year indicates no high growth firms in the MSA in that year

An empty year indicates no high growth firms in the MSA in that year

An empty year indicates no high growth firms in the MSA in that year

An empty year indicates no high growth firms in the MSA in that year.

An empty year indicates no high growth firms in the MSA in that year.

An empty year indicates no high growth firms in the MSA in that year.

An empty year indicates no high growth firms in the MSA in that year

An empty year indicates no high growth firms in the MSA in that year.

An empty year indicates no high growth firms in the MSA in that year

Silicon Valley Rank Among All U.S. MSAs Rank: by Emplyment in High Growth Firms Industry: Software 10 8 6 4 2 0 -2008 2006 2010 2012 2014 year Yearly Rank Trend in Rank Source: Inc5000.com; Calculations by Marin Economic Consulting

An empty year indicates no high growth firms in the MSA in that year.

Source: IncS000.com; Calculations by Marin Economic Consulting An empty year indicates no high growth firms in the MSA in that year

An empty year indicates no high growth firms in the MSA in that year.