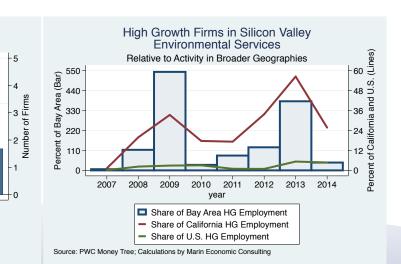

#### Historical High Growth Firm Patterns - by Industry

High Growth Firms in Silicon Valley

Industry: Environmental Services

600 -

400

200

0

2007

2008

2009

Employment

Source: PWC Money Tree; Calculations by Marin Economic Consulting

2010

year

2011

2012

2013

Number of Firms

2014

Employment

Employment

Source: PWC Money Tree; Calculations by Marin Economic Consulting

Source: PWC Money Tree; Calculations by Marin Economic Consulting

Historical High Growth Firm Rankings - by Industry