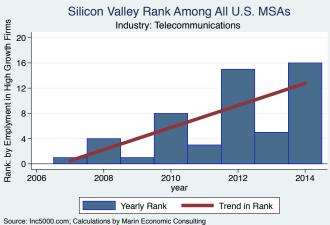

An empty year indicates no high growth firms in the MSA in that year.

An empty year indicates no high growth firms in the MSA in that year

An empty year indicates no high growth firms in the MSA in that year.

An empty year indicates no high growth firms in the MSA in that year

An empty year indicates no high growth firms in the MSA in that year

An empty year indicates no high growth firms in the MSA in that year

An empty year indicates no high growth firms in the MSA in that year.

An empty year indicates no high growth firms in the MSA in that year

An empty year indicates no high growth firms in the MSA in that year

An empty year indicates no high growth firms in the MSA in that year

An empty year indicates no high growth firms in the MSA in that year

An empty year indicates no high growth firms in the MSA in that year.

An empty year indicates no high growth firms in the MSA in that year.

An empty year indicates no high growth firms in the MSA in that year.

An empty year indicates no high growth firms in the MSA in that year

An empty year indicates no high growth firms in the MSA in that year.

An empty year indicates no high growth firms in the MSA in that year

Silicon Valley Rank Among All U.S. MSAs Rank: by Emplyment in High Growth Firms Industry: Software 10 8 6 4 2 0 -2008 2006 2010 2012 2014 year Yearly Rank Trend in Rank Source: Inc5000.com; Calculations by Marin Economic Consulting

An empty year indicates no high growth firms in the MSA in that year.

Source: IncS000.com; Calculations by Marin Economic Consulting An empty year indicates no high growth firms in the MSA in that year

An empty year indicates no high growth firms in the MSA in that year.