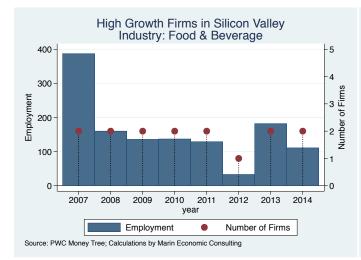

#### Historical High Growth Firm Patterns - by Industry

High Growth Firms in Silicon Valley

Industry: Environmental Services

600 -

400

200

0

2007

2008

2009

Employment

Source: PWC Money Tree; Calculations by Marin Economic Consulting

2010

year

2011

2012

2013

Number of Firms

2014

Employment

Employment

Source: PWC Money Tree; Calculations by Marin Economic Consulting

Source: PWC Money Tree; Calculations by Marin Economic Consulting

Historical High Growth Firm Rankings - by Industry