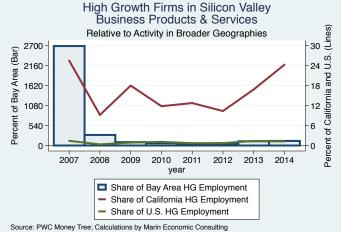

#### Historical High Growth Firm Patterns - by Industry

High Growth Firms in Silicon Valley

Industry: Environmental Services

600 -

400

200

0

2007