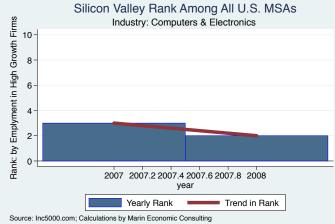

An empty year indicates no high growth firms in the MSA in that year.

An empty year indicates no high growth firms in the MSA in that year

An empty year indicates no high growth firms in the MSA in that year.

An empty year indicates no high growth firms in the MSA in that year

An empty year indicates no high growth firms in the MSA in that year

An empty year indicates no high growth firms in the MSA in that year

An empty year indicates no high growth firms in the MSA in that year.

An empty year indicates no high growth firms in the MSA in that year

An empty year indicates no high growth firms in the MSA in that year

An empty year indicates no high growth firms in the MSA in that year

An empty year indicates no high growth firms in the MSA in that year

An empty year indicates no high growth firms in the MSA in that year.

An empty year indicates no high growth firms in the MSA in that year.

An empty year indicates no high growth firms in the MSA in that year.

An empty year indicates no high growth firms in the MSA in that year

An empty year indicates no high growth firms in the MSA in that year.

An empty year indicates no high growth firms in the MSA in that year

Silicon Valley Rank Among All U.S. MSAs Rank: by Emplyment in High Growth Firms Industry: Software 10 8 6 4 2 0 -2008 2006 2010 2012 2014 year Yearly Rank Trend in Rank Source: Inc5000.com; Calculations by Marin Economic Consulting

An empty year indicates no high growth firms in the MSA in that year.

Source: IncS000.com; Calculations by Marin Economic Consulting An empty year indicates no high growth firms in the MSA in that year

An empty year indicates no high growth firms in the MSA in that year.