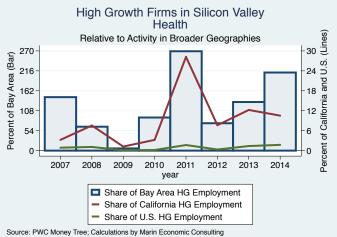

#### Historical High Growth Firm Patterns - by Industry

High Growth Firms in Silicon Valley

Industry: Environmental Services

600 -

400

200

0

2007