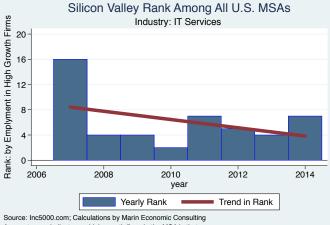

#### Historical High Growth Firm Patterns - by Industry

High Growth Firms in Silicon Valley

Industry: Environmental Services

600 -

400

200

0

2007

An empty year indicates no high growth firms in the MSA in that year.

An empty year indicates no high growth firms in the MSA in that year

An empty year indicates no high growth firms in the MSA in that year.