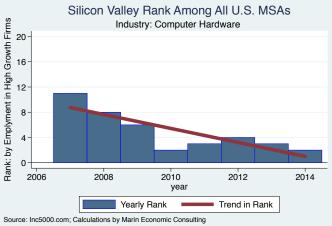

An empty year indicates no high growth firms in the MSA in that year.

An empty year indicates no high growth firms in the MSA in that year

An empty year indicates no high growth firms in the MSA in that year.

An empty year indicates no high growth firms in the MSA in that year

An empty year indicates no high growth firms in the MSA in that year

An empty year indicates no high growth firms in the MSA in that year

An empty year indicates no high growth firms in the MSA in that year.

An empty year indicates no high growth firms in the MSA in that year

An empty year indicates no high growth firms in the MSA in that year

An empty year indicates no high growth firms in the MSA in that year

An empty year indicates no high growth firms in the MSA in that year

An empty year indicates no high growth firms in the MSA in that year.

An empty year indicates no high growth firms in the MSA in that year.

An empty year indicates no high growth firms in the MSA in that year.

An empty year indicates no high growth firms in the MSA in that year

An empty year indicates no high growth firms in the MSA in that year.

An empty year indicates no high growth firms in the MSA in that year

Silicon Valley Rank Among All U.S. MSAs Rank: by Emplyment in High Growth Firms Industry: Software 10 8 6 4 2 0 -2008 2006 2010 2012 2014 year Yearly Rank Trend in Rank Source: Inc5000.com; Calculations by Marin Economic Consulting

An empty year indicates no high growth firms in the MSA in that year.

Source: IncS000.com; Calculations by Marin Economic Consulting An empty year indicates no high growth firms in the MSA in that year

An empty year indicates no high growth firms in the MSA in that year.