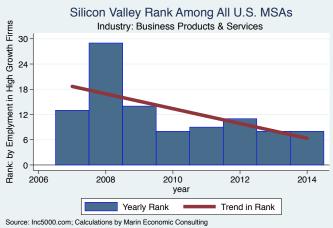

An empty year indicates no high growth firms in the MSA in that year.

An empty year indicates no high growth firms in the MSA in that year

An empty year indicates no high growth firms in the MSA in that year.

An empty year indicates no high growth firms in the MSA in that year

An empty year indicates no high growth firms in the MSA in that year

An empty year indicates no high growth firms in the MSA in that year

An empty year indicates no high growth firms in the MSA in that year.

An empty year indicates no high growth firms in the MSA in that year

An empty year indicates no high growth firms in the MSA in that year

An empty year indicates no high growth firms in the MSA in that year

An empty year indicates no high growth firms in the MSA in that year

An empty year indicates no high growth firms in the MSA in that year.

An empty year indicates no high growth firms in the MSA in that year.

An empty year indicates no high growth firms in the MSA in that year.

An empty year indicates no high growth firms in the MSA in that year

An empty year indicates no high growth firms in the MSA in that year.

An empty year indicates no high growth firms in the MSA in that year

Silicon Valley Rank Among All U.S. MSAs Rank: by Emplyment in High Growth Firms Industry: Software 10 8 6 4 2 0 -2008 2006 2010 2012 2014 year Yearly Rank Trend in Rank Source: Inc5000.com; Calculations by Marin Economic Consulting

An empty year indicates no high growth firms in the MSA in that year.

Source: IncS000.com; Calculations by Marin Economic Consulting An empty year indicates no high growth firms in the MSA in that year

An empty year indicates no high growth firms in the MSA in that year.