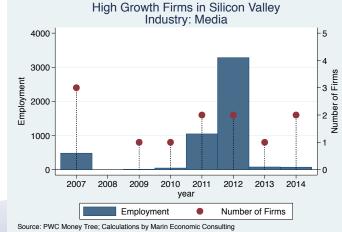

#### Historical High Growth Firm Patterns - by Industry

High Growth Firms in Silicon Valley

Industry: Environmental Services

600 -

400

200

0

2007