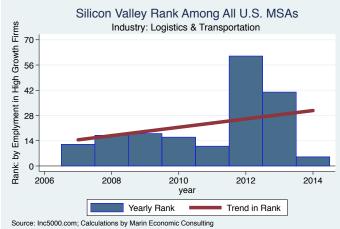

An empty year indicates no high growth firms in the MSA in that year.

An empty year indicates no high growth firms in the MSA in that year

An empty year indicates no high growth firms in the MSA in that year.

An empty year indicates no high growth firms in the MSA in that year

An empty year indicates no high growth firms in the MSA in that year

An empty year indicates no high growth firms in the MSA in that year

An empty year indicates no high growth firms in the MSA in that year.

An empty year indicates no high growth firms in the MSA in that year

An empty year indicates no high growth firms in the MSA in that year

An empty year indicates no high growth firms in the MSA in that year

An empty year indicates no high growth firms in the MSA in that year

An empty year indicates no high growth firms in the MSA in that year.

An empty year indicates no high growth firms in the MSA in that year.

An empty year indicates no high growth firms in the MSA in that year.

An empty year indicates no high growth firms in the MSA in that year

An empty year indicates no high growth firms in the MSA in that year.

An empty year indicates no high growth firms in the MSA in that year

Silicon Valley Rank Among All U.S. MSAs Rank: by Emplyment in High Growth Firms Industry: Software 10 8 6 4 2 0 -2008 2006 2010 2012 2014 year Yearly Rank Trend in Rank Source: Inc5000.com; Calculations by Marin Economic Consulting

An empty year indicates no high growth firms in the MSA in that year.

Source: IncS000.com; Calculations by Marin Economic Consulting An empty year indicates no high growth firms in the MSA in that year

An empty year indicates no high growth firms in the MSA in that year.