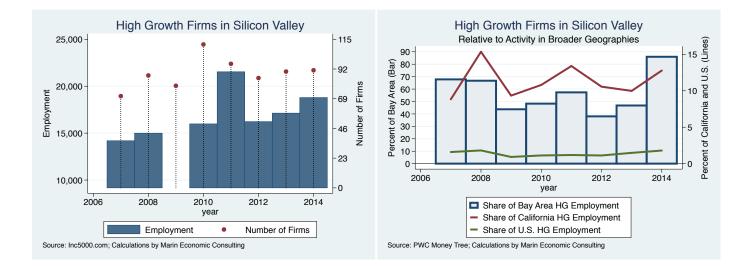

#### Overall High Growth Firms: Ranking, Amounts, and Shares

#### **Recent Year High Growth Firms**