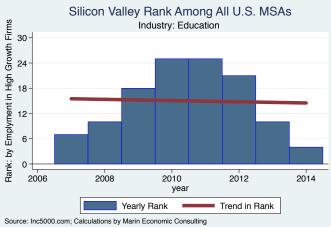

An empty year indicates no high growth firms in the MSA in that year.

An empty year indicates no high growth firms in the MSA in that year

An empty year indicates no high growth firms in the MSA in that year