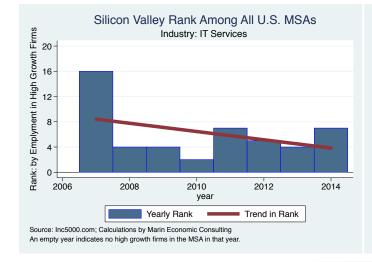

An empty year indicates no high growth firms in the MSA in that year.

An empty year indicates no high growth firms in the MSA in that year

Silicon Valley Rank Among All U.S. MSAs Rank: by Emplyment in High Growth Firms Industry: Software 10 8 6 4 2 0 -2008 2006 2010 2012 2014 year Yearly Rank Trend in Rank Source: Inc5000.com; Calculations by Marin Economic Consulting

An empty year indicates no high growth firms in the MSA in that year.

Source: IncS000.com; Calculations by Marin Economic Consulting An empty year indicates no high growth firms in the MSA in that year

An empty year indicates no high growth firms in the MSA in that year.