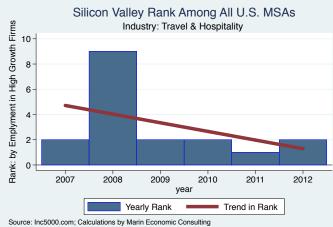

An empty year indicates no high growth firms in the MSA in that year.

An empty year indicates no high growth firms in the MSA in that year

An empty year indicates no high growth firms in the MSA in that year.

An empty year indicates no high growth firms in the MSA in that year

An empty year indicates no high growth firms in the MSA in that year

An empty year indicates no high growth firms in the MSA in that year

An empty year indicates no high growth firms in the MSA in that year.

An empty year indicates no high growth firms in the MSA in that year

An empty year indicates no high growth firms in the MSA in that year

An empty year indicates no high growth firms in the MSA in that year

An empty year indicates no high growth firms in the MSA in that year

An empty year indicates no high growth firms in the MSA in that year.

An empty year indicates no high growth firms in the MSA in that year.

An empty year indicates no high growth firms in the MSA in that year.

An empty year indicates no high growth firms in the MSA in that year

An empty year indicates no high growth firms in the MSA in that year.

An empty year indicates no high growth firms in the MSA in that year

Silicon Valley Rank Among All U.S. MSAs Rank: by Emplyment in High Growth Firms Industry: Software 10 8 6 4 2 0 -2008 2006 2010 2012 2014 year Yearly Rank Trend in Rank Source: Inc5000.com; Calculations by Marin Economic Consulting

An empty year indicates no high growth firms in the MSA in that year.

Source: IncS000.com; Calculations by Marin Economic Consulting An empty year indicates no high growth firms in the MSA in that year

An empty year indicates no high growth firms in the MSA in that year.