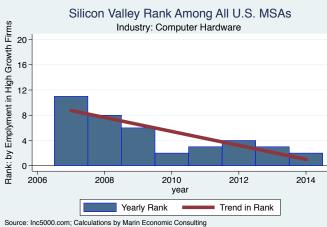

An empty year indicates no high growth firms in the MSA in that year.

An empty year indicates no high growth firms in the MSA in that year

An empty year indicates no high growth firms in the MSA in that year.

An empty year indicates no high growth firms in the MSA in that year

An empty year indicates no high growth firms in the MSA in that year

An empty year indicates no high growth firms in the MSA in that year

An empty year indicates no high growth firms in the MSA in that year.

An empty year indicates no high growth firms in the MSA in that year

An empty year indicates no high growth firms in the MSA in that year

An empty year indicates no high growth firms in the MSA in that year

An empty year indicates no high growth firms in the MSA in that year

An empty year indicates no high growth firms in the MSA in that year.

An empty year indicates no high growth firms in the MSA in that year.

An empty year indicates no high growth firms in the MSA in that year.

An empty year indicates no high growth firms in the MSA in that year

An empty year indicates no high growth firms in the MSA in that year.

An empty year indicates no high growth firms in the MSA in that year

Silicon Valley Rank Among All U.S. MSAs Rank: by Emplyment in High Growth Firms Industry: Software 10 8 6 4 2 0 -2008 2006 2010 2012 2014 year Yearly Rank Trend in Rank Source: Inc5000.com; Calculations by Marin Economic Consulting

An empty year indicates no high growth firms in the MSA in that year.

Source: IncS000.com; Calculations by Marin Economic Consulting An empty year indicates no high growth firms in the MSA in that year

An empty year indicates no high growth firms in the MSA in that year.