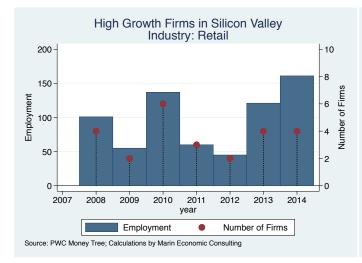

#### Historical High Growth Firm Patterns - by Industry

High Growth Firms in Silicon Valley

Industry: Environmental Services

600 -

400

200

0

2007