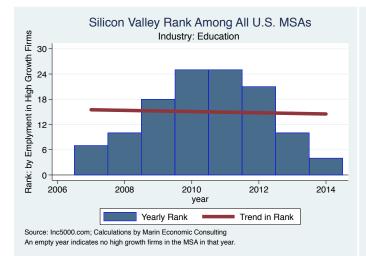

An empty year indicates no high growth firms in the MSA in that year.

An empty year indicates no high growth firms in the MSA in that year

An empty year indicates no high growth firms in the MSA in that year