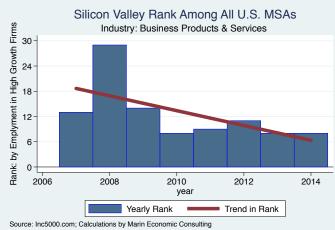

An empty year indicates no high growth firms in the MSA in that year.

An empty year indicates no high growth firms in the MSA in that year

An empty year indicates no high growth firms in the MSA in that year.

An empty year indicates no high growth firms in the MSA in that year

An empty year indicates no high growth firms in the MSA in that year

An empty year indicates no high growth firms in the MSA in that year

An empty year indicates no high growth firms in the MSA in that year.

An empty year indicates no high growth firms in the MSA in that year

An empty year indicates no high growth firms in the MSA in that year

An empty year indicates no high growth firms in the MSA in that year

An empty year indicates no high growth firms in the MSA in that year

An empty year indicates no high growth firms in the MSA in that year.

An empty year indicates no high growth firms in the MSA in that year.

An empty year indicates no high growth firms in the MSA in that year.

An empty year indicates no high growth firms in the MSA in that year

An empty year indicates no high growth firms in the MSA in that year.

An empty year indicates no high growth firms in the MSA in that year

Silicon Valley Rank Among All U.S. MSAs Rank: by Emplyment in High Growth Firms Industry: Software 10 8 6 4 2 0 -2008 2006 2010 2012 2014 year Yearly Rank Trend in Rank Source: Inc5000.com; Calculations by Marin Economic Consulting

An empty year indicates no high growth firms in the MSA in that year.

Source: IncS000.com; Calculations by Marin Economic Consulting An empty year indicates no high growth firms in the MSA in that year

An empty year indicates no high growth firms in the MSA in that year.