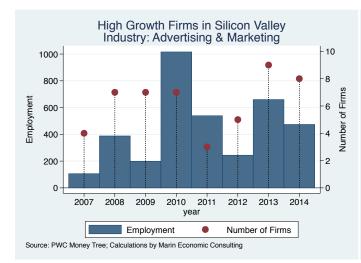

#### Historical High Growth Firm Patterns - by Industry

High Growth Firms in Silicon Valley

Industry: Environmental Services

600 -

400

200

0

2007