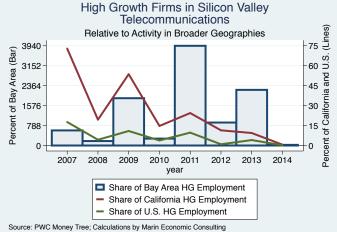

#### Historical High Growth Firm Patterns - by Industry

High Growth Firms in Silicon Valley

Industry: Environmental Services

600 -

400

200

0

2007