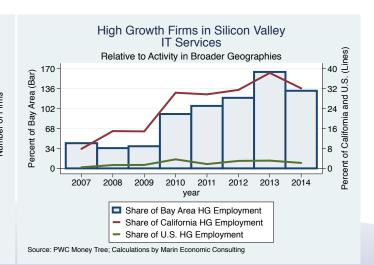

#### Historical High Growth Firm Patterns - by Industry

High Growth Firms in Silicon Valley

Industry: Environmental Services

600 -

400

200

0

2007