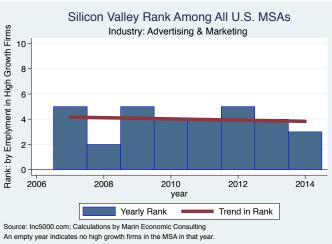

An empty year indicates no high growth firms in the MSA in that year.

An empty year indicates no high growth firms in the MSA in that year

An empty year indicates no high growth firms in the MSA in that year.

An empty year indicates no high growth firms in the MSA in that year

An empty year indicates no high growth firms in the MSA in that year

An empty year indicates no high growth firms in the MSA in that year

An empty year indicates no high growth firms in the MSA in that year.

An empty year indicates no high growth firms in the MSA in that year

An empty year indicates no high growth firms in the MSA in that year

An empty year indicates no high growth firms in the MSA in that year

An empty year indicates no high growth firms in the MSA in that year

An empty year indicates no high growth firms in the MSA in that year.

An empty year indicates no high growth firms in the MSA in that year.

An empty year indicates no high growth firms in the MSA in that year.

An empty year indicates no high growth firms in the MSA in that year

An empty year indicates no high growth firms in the MSA in that year.

An empty year indicates no high growth firms in the MSA in that year

Silicon Valley Rank Among All U.S. MSAs Rank: by Emplyment in High Growth Firms Industry: Software 10 8 6 4 2 0 -2008 2006 2010 2012 2014 year Yearly Rank Trend in Rank Source: Inc5000.com; Calculations by Marin Economic Consulting

An empty year indicates no high growth firms in the MSA in that year.

Source: IncS000.com; Calculations by Marin Economic Consulting An empty year indicates no high growth firms in the MSA in that year

An empty year indicates no high growth firms in the MSA in that year.