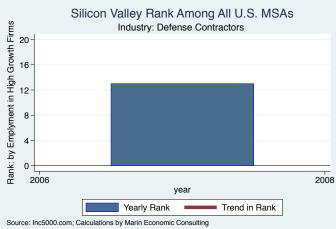

An empty year indicates no high growth firms in the MSA in that year.

An empty year indicates no high growth firms in the MSA in that year

An empty year indicates no high growth firms in the MSA in that year