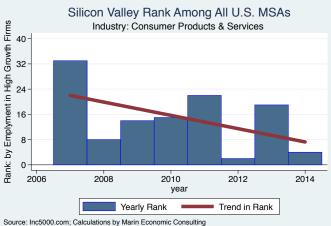

An empty year indicates no high growth firms in the MSA in that year.

An empty year indicates no high growth firms in the MSA in that year

An empty year indicates no high growth firms in the MSA in that year.

An empty year indicates no high growth firms in the MSA in that year

An empty year indicates no high growth firms in the MSA in that year

An empty year indicates no high growth firms in the MSA in that year

An empty year indicates no high growth firms in the MSA in that year.

An empty year indicates no high growth firms in the MSA in that year

An empty year indicates no high growth firms in the MSA in that year

An empty year indicates no high growth firms in the MSA in that year

An empty year indicates no high growth firms in the MSA in that year

An empty year indicates no high growth firms in the MSA in that year.

An empty year indicates no high growth firms in the MSA in that year.

An empty year indicates no high growth firms in the MSA in that year.

An empty year indicates no high growth firms in the MSA in that year

An empty year indicates no high growth firms in the MSA in that year.

An empty year indicates no high growth firms in the MSA in that year

Silicon Valley Rank Among All U.S. MSAs Rank: by Emplyment in High Growth Firms Industry: Software 10 8 6 4 2 0 -2008 2006 2010 2012 2014 year Yearly Rank Trend in Rank Source: Inc5000.com; Calculations by Marin Economic Consulting

An empty year indicates no high growth firms in the MSA in that year.

Source: IncS000.com; Calculations by Marin Economic Consulting An empty year indicates no high growth firms in the MSA in that year

An empty year indicates no high growth firms in the MSA in that year.