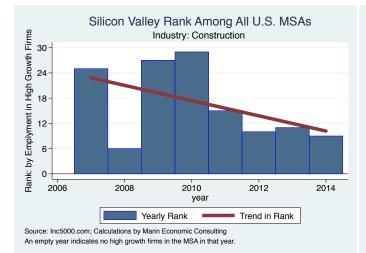

An empty year indicates no high growth firms in the MSA in that year.

An empty year indicates no high growth firms in the MSA in that year

An empty year indicates no high growth firms in the MSA in that year.

An empty year indicates no high growth firms in the MSA in that year

An empty year indicates no high growth firms in the MSA in that year

An empty year indicates no high growth firms in the MSA in that year

An empty year indicates no high growth firms in the MSA in that year.

An empty year indicates no high growth firms in the MSA in that year

An empty year indicates no high growth firms in the MSA in that year

An empty year indicates no high growth firms in the MSA in that year

An empty year indicates no high growth firms in the MSA in that year

An empty year indicates no high growth firms in the MSA in that year.

An empty year indicates no high growth firms in the MSA in that year.

An empty year indicates no high growth firms in the MSA in that year.

An empty year indicates no high growth firms in the MSA in that year

An empty year indicates no high growth firms in the MSA in that year.

An empty year indicates no high growth firms in the MSA in that year

Silicon Valley Rank Among All U.S. MSAs Rank: by Emplyment in High Growth Firms Industry: Software 10 8 6 4 2 0 -2008 2006 2010 2012 2014 year Yearly Rank Trend in Rank Source: Inc5000.com; Calculations by Marin Economic Consulting

An empty year indicates no high growth firms in the MSA in that year.

Source: IncS000.com; Calculations by Marin Economic Consulting An empty year indicates no high growth firms in the MSA in that year

An empty year indicates no high growth firms in the MSA in that year.