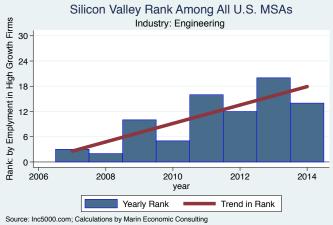

An empty year indicates no high growth firms in the MSA in that year.

An empty year indicates no high growth firms in the MSA in that year

An empty year indicates no high growth firms in the MSA in that year.

An empty year indicates no high growth firms in the MSA in that year

An empty year indicates no high growth firms in the MSA in that year

An empty year indicates no high growth firms in the MSA in that year

An empty year indicates no high growth firms in the MSA in that year.

An empty year indicates no high growth firms in the MSA in that year

An empty year indicates no high growth firms in the MSA in that year

An empty year indicates no high growth firms in the MSA in that year

An empty year indicates no high growth firms in the MSA in that year

An empty year indicates no high growth firms in the MSA in that year.

An empty year indicates no high growth firms in the MSA in that year.

An empty year indicates no high growth firms in the MSA in that year.

An empty year indicates no high growth firms in the MSA in that year

An empty year indicates no high growth firms in the MSA in that year.

An empty year indicates no high growth firms in the MSA in that year

Silicon Valley Rank Among All U.S. MSAs Rank: by Emplyment in High Growth Firms Industry: Software 10 8 6 4 2 0 -2008 2006 2010 2012 2014 year Yearly Rank Trend in Rank Source: Inc5000.com; Calculations by Marin Economic Consulting

An empty year indicates no high growth firms in the MSA in that year.

Source: IncS000.com; Calculations by Marin Economic Consulting An empty year indicates no high growth firms in the MSA in that year

An empty year indicates no high growth firms in the MSA in that year.