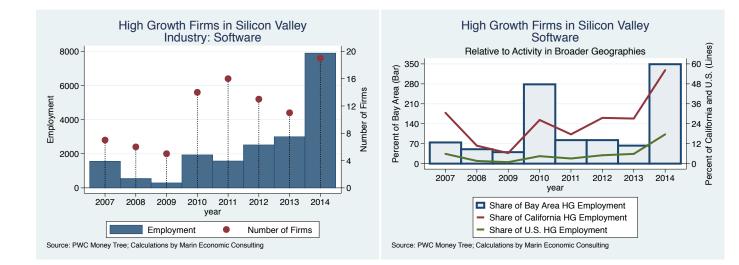

#### Historical High Growth Firm Patterns - by Industry

High Growth Firms in Silicon Valley

Industry: Environmental Services

600 -

400

200

0

2007