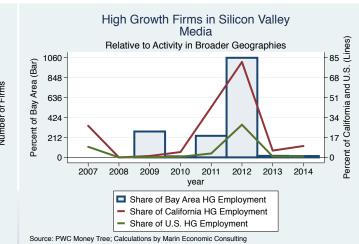

#### Historical High Growth Firm Patterns - by Industry

High Growth Firms in Silicon Valley

Industry: Environmental Services

600 -

400

200

0

2007