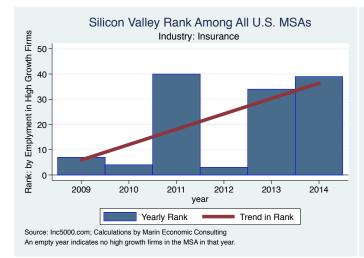

An empty year indicates no high growth firms in the MSA in that year.

An empty year indicates no high growth firms in the MSA in that year

An empty year indicates no high growth firms in the MSA in that year.