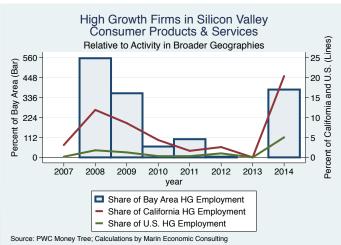

#### Historical High Growth Firm Patterns - by Industry

High Growth Firms in Silicon Valley

Industry: Environmental Services

600 -

400

200

0

2007

2008

2009

Employment

Source: PWC Money Tree; Calculations by Marin Economic Consulting

2010

year

2011

2012

2013

Number of Firms

2014

Employment

Employment

Source: PWC Money Tree; Calculations by Marin Economic Consulting

Source: PWC Money Tree; Calculations by Marin Economic Consulting

Historical High Growth Firm Rankings - by Industry