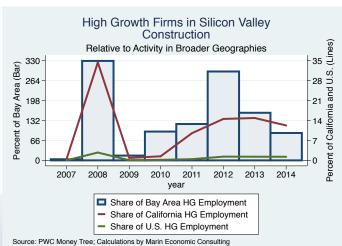

#### Historical High Growth Firm Patterns - by Industry

High Growth Firms in Silicon Valley

Industry: Environmental Services

600 -

400

200

0

2007

2008

2009

Employment

Source: PWC Money Tree; Calculations by Marin Economic Consulting

2010

year

2011

2012

2013

Number of Firms

2014

Employment

Employment

Source: PWC Money Tree; Calculations by Marin Economic Consulting

Source: PWC Money Tree; Calculations by Marin Economic Consulting

Historical High Growth Firm Rankings - by Industry