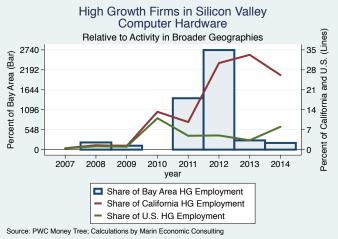

#### Historical High Growth Firm Patterns - by Industry

High Growth Firms in Silicon Valley

Industry: Environmental Services

600 -

400

200

0

2007

2008

2009

Employment

Source: PWC Money Tree; Calculations by Marin Economic Consulting

2010

year

2011

2012

2013

Number of Firms

2014

Employment

Employment

Source: PWC Money Tree; Calculations by Marin Economic Consulting

Source: PWC Money Tree; Calculations by Marin Economic Consulting

Historical High Growth Firm Rankings - by Industry