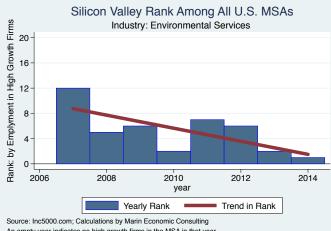

An empty year indicates no high growth firms in the MSA in that year.

An empty year indicates no high growth firms in the MSA in that year

An empty year indicates no high growth firms in the MSA in that year.

An empty year indicates no high growth firms in the MSA in that year

An empty year indicates no high growth firms in the MSA in that year

An empty year indicates no high growth firms in the MSA in that year

An empty year indicates no high growth firms in the MSA in that year.

An empty year indicates no high growth firms in the MSA in that year

An empty year indicates no high growth firms in the MSA in that year

An empty year indicates no high growth firms in the MSA in that year

An empty year indicates no high growth firms in the MSA in that year

An empty year indicates no high growth firms in the MSA in that year.

An empty year indicates no high growth firms in the MSA in that year.

An empty year indicates no high growth firms in the MSA in that year.

An empty year indicates no high growth firms in the MSA in that year

An empty year indicates no high growth firms in the MSA in that year.

An empty year indicates no high growth firms in the MSA in that year

Silicon Valley Rank Among All U.S. MSAs Rank: by Emplyment in High Growth Firms Industry: Software 10 8 6 4 2 0 -2008 2006 2010 2012 2014 year Yearly Rank Trend in Rank Source: Inc5000.com; Calculations by Marin Economic Consulting

An empty year indicates no high growth firms in the MSA in that year.

Source: IncS000.com; Calculations by Marin Economic Consulting An empty year indicates no high growth firms in the MSA in that year

An empty year indicates no high growth firms in the MSA in that year.