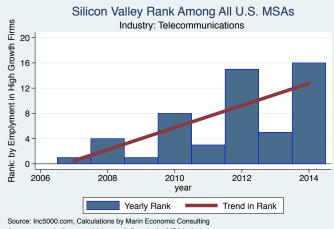

An empty year indicates no high growth firms in the MSA in that year.

An empty year indicates no high growth firms in the MSA in that year

An empty year indicates no high growth firms in the MSA in that year.

An empty year indicates no high growth firms in the MSA in that year

An empty year indicates no high growth firms in the MSA in that year

An empty year indicates no high growth firms in the MSA in that year

An empty year indicates no high growth firms in the MSA in that year.

An empty year indicates no high growth firms in the MSA in that year

An empty year indicates no high growth firms in the MSA in that year

An empty year indicates no high growth firms in the MSA in that year

An empty year indicates no high growth firms in the MSA in that year

An empty year indicates no high growth firms in the MSA in that year.

An empty year indicates no high growth firms in the MSA in that year.

An empty year indicates no high growth firms in the MSA in that year.

An empty year indicates no high growth firms in the MSA in that year

An empty year indicates no high growth firms in the MSA in that year.

An empty year indicates no high growth firms in the MSA in that year

Silicon Valley Rank Among All U.S. MSAs Rank: by Emplyment in High Growth Firms Industry: Software 10 8 6 4 2 0 -2008 2006 2010 2012 2014 year Yearly Rank Trend in Rank Source: Inc5000.com; Calculations by Marin Economic Consulting

An empty year indicates no high growth firms in the MSA in that year.

Source: IncS000.com; Calculations by Marin Economic Consulting An empty year indicates no high growth firms in the MSA in that year

An empty year indicates no high growth firms in the MSA in that year.