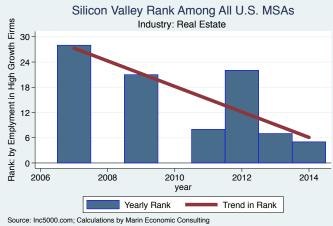

An empty year indicates no high growth firms in the MSA in that year.

An empty year indicates no high growth firms in the MSA in that year

An empty year indicates no high growth firms in the MSA in that year.

An empty year indicates no high growth firms in the MSA in that year

An empty year indicates no high growth firms in the MSA in that year

An empty year indicates no high growth firms in the MSA in that year

An empty year indicates no high growth firms in the MSA in that year.

An empty year indicates no high growth firms in the MSA in that year

An empty year indicates no high growth firms in the MSA in that year

An empty year indicates no high growth firms in the MSA in that year

An empty year indicates no high growth firms in the MSA in that year

An empty year indicates no high growth firms in the MSA in that year.

An empty year indicates no high growth firms in the MSA in that year.

An empty year indicates no high growth firms in the MSA in that year.

An empty year indicates no high growth firms in the MSA in that year

An empty year indicates no high growth firms in the MSA in that year.

An empty year indicates no high growth firms in the MSA in that year

Silicon Valley Rank Among All U.S. MSAs Rank: by Emplyment in High Growth Firms Industry: Software 10 8 6 4 2 0 -2008 2006 2010 2012 2014 year Yearly Rank Trend in Rank Source: Inc5000.com; Calculations by Marin Economic Consulting

An empty year indicates no high growth firms in the MSA in that year.

Source: IncS000.com; Calculations by Marin Economic Consulting An empty year indicates no high growth firms in the MSA in that year

An empty year indicates no high growth firms in the MSA in that year.