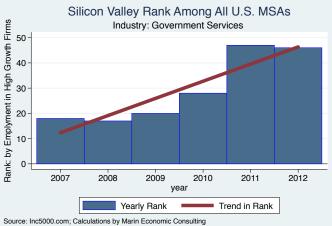

#### Historical High Growth Firm Patterns - by Industry

High Growth Firms in Silicon Valley

Industry: Environmental Services

600 -

400

200

0

2007

2008

2009

Employment

Source: PWC Money Tree; Calculations by Marin Economic Consulting

2010

year

2011

2012

2013

Number of Firms

2014

Employment

Employment

Source: PWC Money Tree; Calculations by Marin Economic Consulting

Source: PWC Money Tree; Calculations by Marin Economic Consulting

Historical High Growth Firm Rankings - by Industry

An empty year indicates no high growth firms in the MSA in that year.

An empty year indicates no high growth firms in the MSA in that year

An empty year indicates no high growth firms in the MSA in that year.

An empty year indicates no high growth firms in the MSA in that year

An empty year indicates no high growth firms in the MSA in that year

An empty year indicates no high growth firms in the MSA in that year

An empty year indicates no high growth firms in the MSA in that year.

An empty year indicates no high growth firms in the MSA in that year

An empty year indicates no high growth firms in the MSA in that year

An empty year indicates no high growth firms in the MSA in that year

An empty year indicates no high growth firms in the MSA in that year

An empty year indicates no high growth firms in the MSA in that year.

An empty year indicates no high growth firms in the MSA in that year.

An empty year indicates no high growth firms in the MSA in that year.

An empty year indicates no high growth firms in the MSA in that year

An empty year indicates no high growth firms in the MSA in that year.

An empty year indicates no high growth firms in the MSA in that year

Silicon Valley Rank Among All U.S. MSAs Rank: by Emplyment in High Growth Firms Industry: Software 10 8 6 4 2 0 -2008 2006 2010 2012 2014 year Yearly Rank Trend in Rank Source: Inc5000.com; Calculations by Marin Economic Consulting

An empty year indicates no high growth firms in the MSA in that year.

Source: IncS000.com; Calculations by Marin Economic Consulting An empty year indicates no high growth firms in the MSA in that year

An empty year indicates no high growth firms in the MSA in that year.