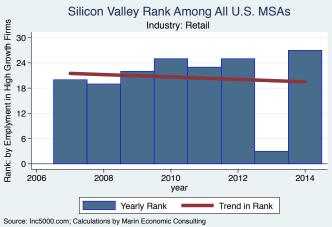

An empty year indicates no high growth firms in the MSA in that year.

An empty year indicates no high growth firms in the MSA in that year

An empty year indicates no high growth firms in the MSA in that year.

An empty year indicates no high growth firms in the MSA in that year

An empty year indicates no high growth firms in the MSA in that year

An empty year indicates no high growth firms in the MSA in that year

An empty year indicates no high growth firms in the MSA in that year.

An empty year indicates no high growth firms in the MSA in that year

An empty year indicates no high growth firms in the MSA in that year

An empty year indicates no high growth firms in the MSA in that year

An empty year indicates no high growth firms in the MSA in that year

An empty year indicates no high growth firms in the MSA in that year.

An empty year indicates no high growth firms in the MSA in that year.

An empty year indicates no high growth firms in the MSA in that year.

An empty year indicates no high growth firms in the MSA in that year

An empty year indicates no high growth firms in the MSA in that year.

An empty year indicates no high growth firms in the MSA in that year

Silicon Valley Rank Among All U.S. MSAs Rank: by Emplyment in High Growth Firms Industry: Software 10 8 6 4 2 0 -2008 2006 2010 2012 2014 year Yearly Rank Trend in Rank Source: Inc5000.com; Calculations by Marin Economic Consulting

An empty year indicates no high growth firms in the MSA in that year.

Source: IncS000.com; Calculations by Marin Economic Consulting An empty year indicates no high growth firms in the MSA in that year

An empty year indicates no high growth firms in the MSA in that year.