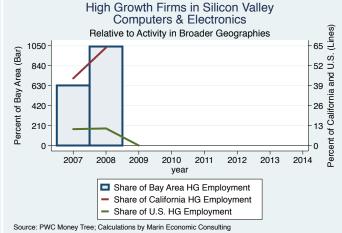

#### Historical High Growth Firm Patterns - by Industry

High Growth Firms in Silicon Valley

Industry: Environmental Services

600 -

400

200

0

2007

2008

2009

Employment

Source: PWC Money Tree; Calculations by Marin Economic Consulting

2010

year

2011

2012

2013

Number of Firms

2014

Employment

Employment

Source: PWC Money Tree; Calculations by Marin Economic Consulting

Source: PWC Money Tree; Calculations by Marin Economic Consulting

Historical High Growth Firm Rankings - by Industry