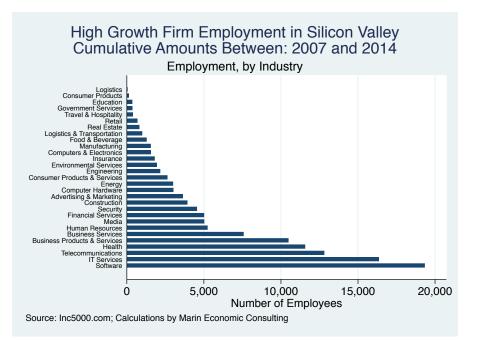

#### Historical High Growth Firm Patterns - by Industry

High Growth Firms in Silicon Valley

Industry: Environmental Services

600 -

400

200

0

2007