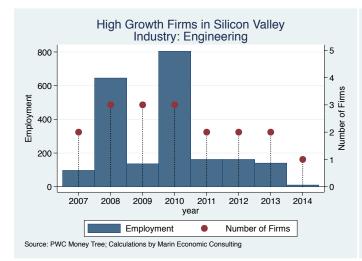

#### Historical High Growth Firm Patterns - by Industry

High Growth Firms in Silicon Valley

Industry: Environmental Services

600 -

400

200

0

2007