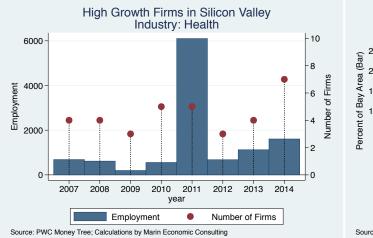

#### Historical High Growth Firm Patterns - by Industry

High Growth Firms in Silicon Valley

Industry: Environmental Services

600 -

400

200

0

2007