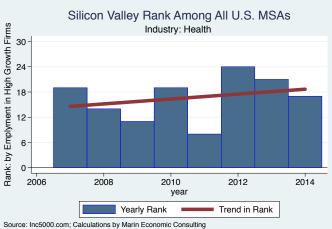

An empty year indicates no high growth firms in the MSA in that year.

An empty year indicates no high growth firms in the MSA in that year

An empty year indicates no high growth firms in the MSA in that year.

An empty year indicates no high growth firms in the MSA in that year

An empty year indicates no high growth firms in the MSA in that year

An empty year indicates no high growth firms in the MSA in that year