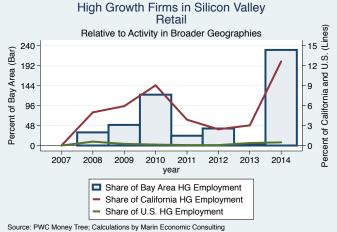

#### Historical High Growth Firm Patterns - by Industry

High Growth Firms in Silicon Valley

Industry: Environmental Services

600 -

400

200

0

2007