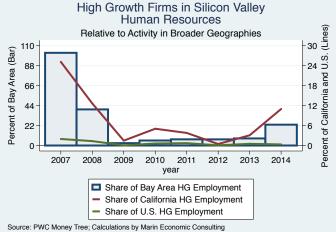

#### Historical High Growth Firm Patterns - by Industry

High Growth Firms in Silicon Valley

Industry: Environmental Services

600 -

400

200

0

2007