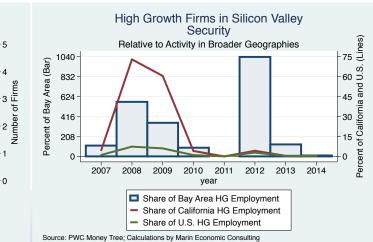

#### Historical High Growth Firm Patterns - by Industry

High Growth Firms in Silicon Valley

Industry: Environmental Services

600 -

400

200

0

2007