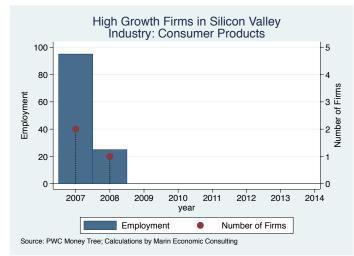

#### Historical High Growth Firm Patterns - by Industry

High Growth Firms in Silicon Valley

Industry: Environmental Services

600 -

400

200

0

2007

2008

2009

Employment

Source: PWC Money Tree; Calculations by Marin Economic Consulting

2010

year

2011

2012

2013

Number of Firms

2014

Employment

Employment

Source: PWC Money Tree; Calculations by Marin Economic Consulting

Source: PWC Money Tree; Calculations by Marin Economic Consulting

Historical High Growth Firm Rankings - by Industry