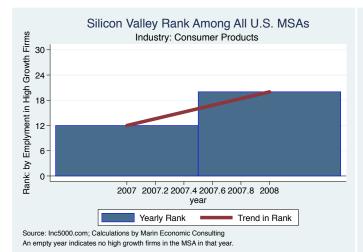

An empty year indicates no high growth firms in the MSA in that year.

An empty year indicates no high growth firms in the MSA in that year

An empty year indicates no high growth firms in the MSA in that year.

An empty year indicates no high growth firms in the MSA in that year

An empty year indicates no high growth firms in the MSA in that year

An empty year indicates no high growth firms in the MSA in that year

An empty year indicates no high growth firms in the MSA in that year.

An empty year indicates no high growth firms in the MSA in that year

An empty year indicates no high growth firms in the MSA in that year

An empty year indicates no high growth firms in the MSA in that year

An empty year indicates no high growth firms in the MSA in that year

An empty year indicates no high growth firms in the MSA in that year.

An empty year indicates no high growth firms in the MSA in that year.

An empty year indicates no high growth firms in the MSA in that year.

An empty year indicates no high growth firms in the MSA in that year

An empty year indicates no high growth firms in the MSA in that year.

An empty year indicates no high growth firms in the MSA in that year

Silicon Valley Rank Among All U.S. MSAs Rank: by Emplyment in High Growth Firms Industry: Software 10 8 6 4 2 0 -2008 2006 2010 2012 2014 year Yearly Rank Trend in Rank Source: Inc5000.com; Calculations by Marin Economic Consulting

An empty year indicates no high growth firms in the MSA in that year.

Source: IncS000.com; Calculations by Marin Economic Consulting An empty year indicates no high growth firms in the MSA in that year

An empty year indicates no high growth firms in the MSA in that year.