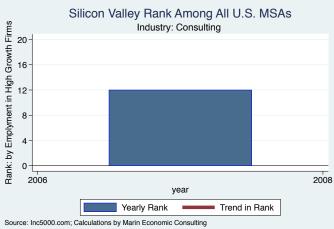

An empty year indicates no high growth firms in the MSA in that year.

An empty year indicates no high growth firms in the MSA in that year

An empty year indicates no high growth firms in the MSA in that year.

An empty year indicates no high growth firms in the MSA in that year

An empty year indicates no high growth firms in the MSA in that year

An empty year indicates no high growth firms in the MSA in that year

An empty year indicates no high growth firms in the MSA in that year.

An empty year indicates no high growth firms in the MSA in that year

An empty year indicates no high growth firms in the MSA in that year

An empty year indicates no high growth firms in the MSA in that year

An empty year indicates no high growth firms in the MSA in that year

An empty year indicates no high growth firms in the MSA in that year.

An empty year indicates no high growth firms in the MSA in that year.

An empty year indicates no high growth firms in the MSA in that year.

An empty year indicates no high growth firms in the MSA in that year

An empty year indicates no high growth firms in the MSA in that year.

An empty year indicates no high growth firms in the MSA in that year

Silicon Valley Rank Among All U.S. MSAs Rank: by Emplyment in High Growth Firms Industry: Software 10 8 6 4 2 0 -2008 2006 2010 2012 2014 year Yearly Rank Trend in Rank Source: Inc5000.com; Calculations by Marin Economic Consulting

An empty year indicates no high growth firms in the MSA in that year.

Source: IncS000.com; Calculations by Marin Economic Consulting An empty year indicates no high growth firms in the MSA in that year

An empty year indicates no high growth firms in the MSA in that year.