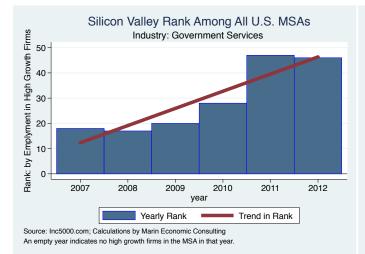

#### Historical High Growth Firm Patterns - by Industry

High Growth Firms in Silicon Valley

Industry: Environmental Services

600 -

400

200

0

2007

2008

2009

Employment

Source: PWC Money Tree; Calculations by Marin Economic Consulting

2010

year

2011

2012

2013

Number of Firms

2014

Employment

Employment

Source: PWC Money Tree; Calculations by Marin Economic Consulting

Source: PWC Money Tree; Calculations by Marin Economic Consulting

Historical High Growth Firm Rankings - by Industry

An empty year indicates no high growth firms in the MSA in that year.

An empty year indicates no high growth firms in the MSA in that year

An empty year indicates no high growth firms in the MSA in that year.

An empty year indicates no high growth firms in the MSA in that year

An empty year indicates no high growth firms in the MSA in that year

An empty year indicates no high growth firms in the MSA in that year

An empty year indicates no high growth firms in the MSA in that year.

An empty year indicates no high growth firms in the MSA in that year

An empty year indicates no high growth firms in the MSA in that year

An empty year indicates no high growth firms in the MSA in that year

An empty year indicates no high growth firms in the MSA in that year

An empty year indicates no high growth firms in the MSA in that year.

An empty year indicates no high growth firms in the MSA in that year.

An empty year indicates no high growth firms in the MSA in that year.

An empty year indicates no high growth firms in the MSA in that year

An empty year indicates no high growth firms in the MSA in that year.

An empty year indicates no high growth firms in the MSA in that year

Silicon Valley Rank Among All U.S. MSAs Rank: by Emplyment in High Growth Firms Industry: Software 10 8 6 4 2 0 -2008 2006 2010 2012 2014 year Yearly Rank Trend in Rank Source: Inc5000.com; Calculations by Marin Economic Consulting

An empty year indicates no high growth firms in the MSA in that year.

Source: IncS000.com; Calculations by Marin Economic Consulting An empty year indicates no high growth firms in the MSA in that year

An empty year indicates no high growth firms in the MSA in that year.