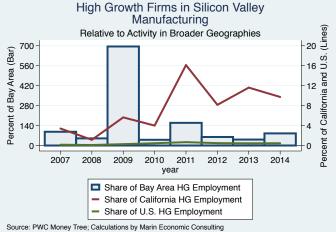

#### Historical High Growth Firm Patterns - by Industry

High Growth Firms in Silicon Valley

Industry: Environmental Services

600 -

400

200

0

2007