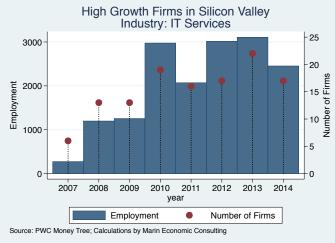

#### Historical High Growth Firm Patterns - by Industry

High Growth Firms in Silicon Valley

Industry: Environmental Services

600 -

400

200

0

2007