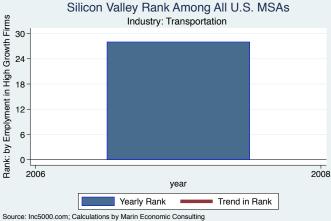

An empty year indicates no high growth firms in the MSA in that year.

An empty year indicates no high growth firms in the MSA in that year

An empty year indicates no high growth firms in the MSA in that year.

An empty year indicates no high growth firms in the MSA in that year

An empty year indicates no high growth firms in the MSA in that year

An empty year indicates no high growth firms in the MSA in that year

An empty year indicates no high growth firms in the MSA in that year.

An empty year indicates no high growth firms in the MSA in that year

An empty year indicates no high growth firms in the MSA in that year

An empty year indicates no high growth firms in the MSA in that year

An empty year indicates no high growth firms in the MSA in that year

An empty year indicates no high growth firms in the MSA in that year.

An empty year indicates no high growth firms in the MSA in that year.

An empty year indicates no high growth firms in the MSA in that year.

An empty year indicates no high growth firms in the MSA in that year

An empty year indicates no high growth firms in the MSA in that year.

An empty year indicates no high growth firms in the MSA in that year

Silicon Valley Rank Among All U.S. MSAs Rank: by Emplyment in High Growth Firms Industry: Software 10 8 6 4 2 0 -2008 2006 2010 2012 2014 year Yearly Rank Trend in Rank Source: Inc5000.com; Calculations by Marin Economic Consulting

An empty year indicates no high growth firms in the MSA in that year.

Source: IncS000.com; Calculations by Marin Economic Consulting An empty year indicates no high growth firms in the MSA in that year

An empty year indicates no high growth firms in the MSA in that year.