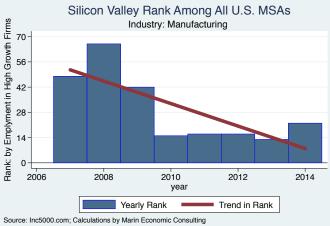

An empty year indicates no high growth firms in the MSA in that year.

An empty year indicates no high growth firms in the MSA in that year

An empty year indicates no high growth firms in the MSA in that year.

An empty year indicates no high growth firms in the MSA in that year

An empty year indicates no high growth firms in the MSA in that year

An empty year indicates no high growth firms in the MSA in that year

An empty year indicates no high growth firms in the MSA in that year.

An empty year indicates no high growth firms in the MSA in that year

An empty year indicates no high growth firms in the MSA in that year

An empty year indicates no high growth firms in the MSA in that year

An empty year indicates no high growth firms in the MSA in that year

An empty year indicates no high growth firms in the MSA in that year.

An empty year indicates no high growth firms in the MSA in that year.

An empty year indicates no high growth firms in the MSA in that year.

An empty year indicates no high growth firms in the MSA in that year

An empty year indicates no high growth firms in the MSA in that year.

An empty year indicates no high growth firms in the MSA in that year

Silicon Valley Rank Among All U.S. MSAs Rank: by Emplyment in High Growth Firms Industry: Software 10 8 6 4 2 0 -2008 2006 2010 2012 2014 year Yearly Rank Trend in Rank Source: Inc5000.com; Calculations by Marin Economic Consulting

An empty year indicates no high growth firms in the MSA in that year.

Source: IncS000.com; Calculations by Marin Economic Consulting An empty year indicates no high growth firms in the MSA in that year

An empty year indicates no high growth firms in the MSA in that year.