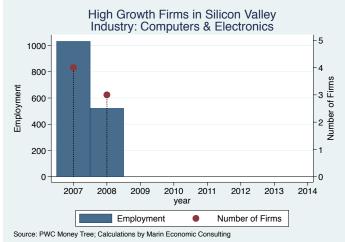

#### Historical High Growth Firm Patterns - by Industry

High Growth Firms in Silicon Valley

Industry: Environmental Services

600 -

400

200

0

2007

2008

2009

Employment

Source: PWC Money Tree; Calculations by Marin Economic Consulting

2010

year

2011

2012

2013

Number of Firms

2014

Employment

Employment

Source: PWC Money Tree; Calculations by Marin Economic Consulting

Source: PWC Money Tree; Calculations by Marin Economic Consulting

Historical High Growth Firm Rankings - by Industry