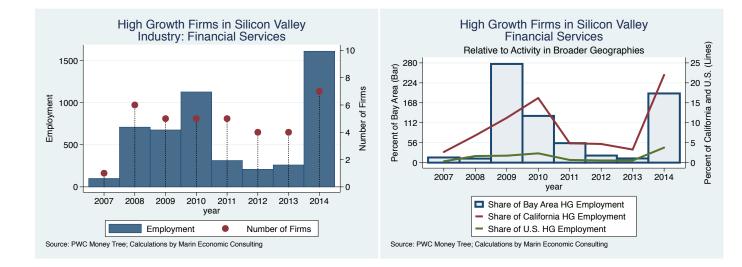

#### Historical High Growth Firm Patterns - by Industry

High Growth Firms in Silicon Valley

Industry: Environmental Services

600 -

400

200

0

2007

2008

2009

Employment

Source: PWC Money Tree; Calculations by Marin Economic Consulting

2010

year

2011

2012

2013

Number of Firms

2014

Employment

Employment

Source: PWC Money Tree; Calculations by Marin Economic Consulting

Source: PWC Money Tree; Calculations by Marin Economic Consulting

Historical High Growth Firm Rankings - by Industry