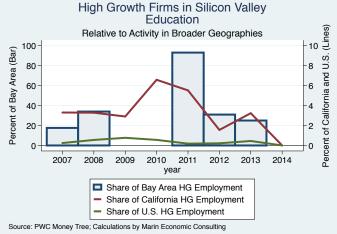

#### Historical High Growth Firm Patterns - by Industry

High Growth Firms in Silicon Valley

Industry: Environmental Services

600 -

400

200

0

2007