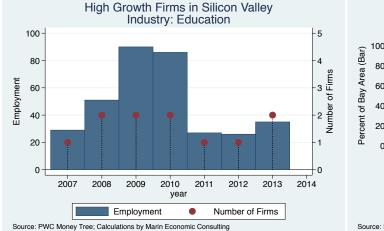

#### Historical High Growth Firm Patterns - by Industry

High Growth Firms in Silicon Valley

Industry: Environmental Services

600 -

400

200

0

2007