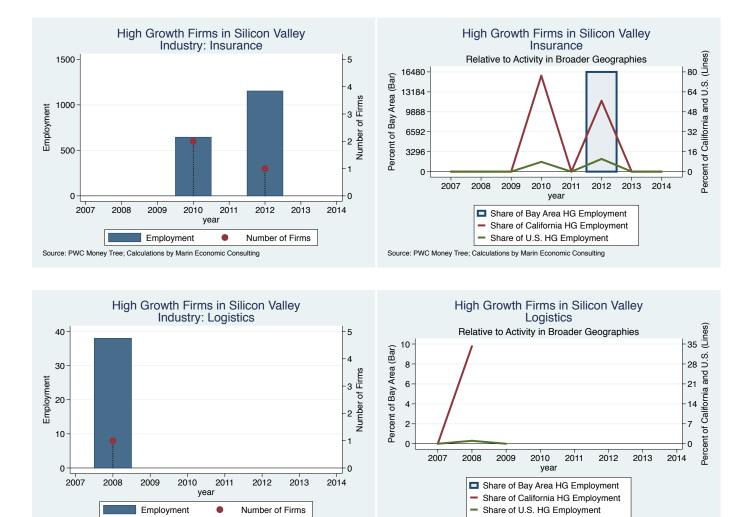

#### Historical High Growth Firm Patterns - by Industry

High Growth Firms in Silicon Valley

Industry: Environmental Services

600 -

400

200

0

2007