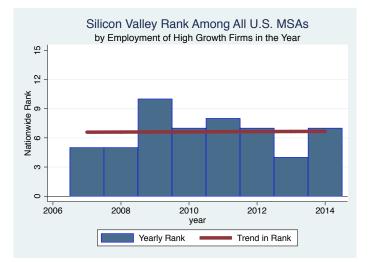

| 0.5                  | 154        | 1           |  |
| Food & Beverage              | 0.2                  | 111        | 2           |  |
| Telecommunications           | 0.2                  | 74         | 1           |  |
| Media                        | 0.8                  | 71         | 2           |  |
| Energy                       | 0.3                  | 66         | 2           |  |
| Real Estate                  | 0.2                  | 45         | 1           |  |
| Engineering                  | 0.1                  | 10         | 1           |  |
| Total                        | 1.8                  | 18,791     | 91          |  |

Source: Inc5000.com; Calculations by Marin Economic Consulting

#### Overall High Growth Firms: Ranking, Amounts, and Shares













#### **Recent Year High Growth Firms**

#### Table: Establishments

| Table: Establishments           |                                  |                              |                |
|---------------------------------|----------------------------------|------------------------------|----------------|
| Company Name                    | City                             | Industry                     | Employment     |
| Genesys                         | Daly City                        | Software                     | 2,600.0        |
| Home Care Assistance            | Palo Alto                        | Health                       | 1,218.0        |
| LogiGear                        | Foster City                      | Software                     | 900.0          |
| Aris