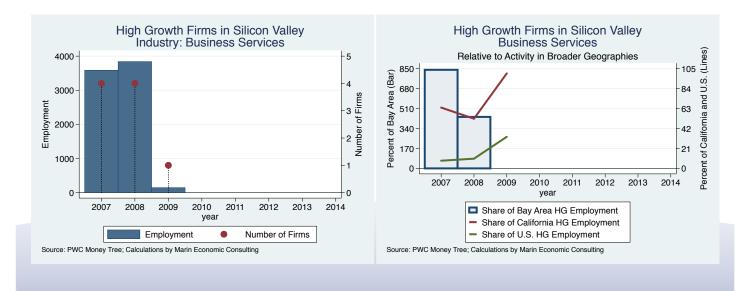

#### Historical High Growth Firm Patterns - by Industry

High Growth Firms in Silicon Valley

Industry: Environmental Services

600 -

400

200

0

2007