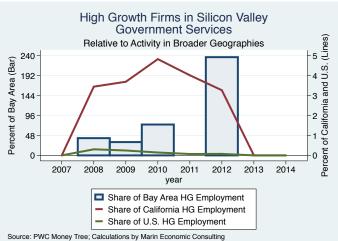

#### Historical High Growth Firm Patterns - by Industry

High Growth Firms in Silicon Valley

Industry: Environmental Services

600 -

400

200

0

2007