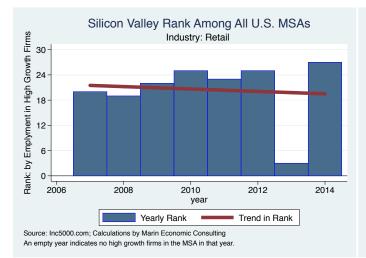

An empty year indicates no high growth firms in the MSA in that year.

An empty year indicates no high growth firms in the MSA in that year

An empty year indicates no high growth firms in the MSA in that year.

An empty year indicates no high growth firms in the MSA in that year

An empty year indicates no high growth firms in the MSA in that year

An empty year indicates no high growth firms in the MSA in that year

An empty year indicates no high growth firms in the MSA in that year.

An empty year indicates no high growth firms in the MSA in that year

An empty year indicates no high growth firms in the MSA in that year

An empty year indicates no high growth firms in the MSA in that year

An empty year indicates no high growth firms in the MSA in that year

An empty year indicates no high growth firms in the MSA in that year.

An empty year indicates no high growth firms in the MSA in that year.

An empty year indicates no high growth firms in the MSA in that year.

An empty year indicates no high growth firms in the MSA in that year

An empty year indicates no high growth firms in the MSA in that year.

An empty year indicates no high growth firms in the MSA in that year

Silicon Valley Rank Among All U.S. MSAs Rank: by Emplyment in High Growth Firms Industry: Software 10 8 6 4 2 0 -2008 2006 2010 2012 2014 year Yearly Rank Trend in Rank Source: Inc5000.com; Calculations by Marin Economic Consulting

An empty year indicates no high growth firms in the MSA in that year.

Source: IncS000.com; Calculations by Marin Economic Consulting An empty year indicates no high growth firms in the MSA in that year

An empty year indicates no high growth firms in the MSA in that year.