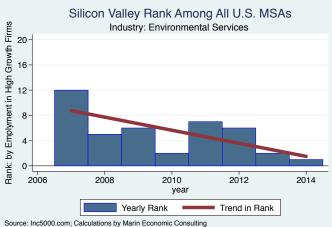

An empty year indicates no high growth firms in the MSA in that year.

An empty year indicates no high growth firms in the MSA in that year

An empty year indicates no high growth firms in the MSA in that year.

An empty year indicates no high growth firms in the MSA in that year

An empty year indicates no high growth firms in the MSA in that year

An empty year indicates no high growth firms in the MSA in that year

An empty year indicates no high growth firms in the MSA in that year.

An empty year indicates no high growth firms in the MSA in that year

An empty year indicates no high growth firms in the MSA in that year

An empty year indicates no high growth firms in the MSA in that year

An empty year indicates no high growth firms in the MSA in that year

An empty year indicates no high growth firms in the MSA in that year.

An empty year indicates no high growth firms in the MSA in that year.

An empty year indicates no high growth firms in the MSA in that year.

An empty year indicates no high growth firms in the MSA in that year

An empty year indicates no high growth firms in the MSA in that year.

An empty year indicates no high growth firms in the MSA in that year

Silicon Valley Rank Among All U.S. MSAs Rank: by Emplyment in High Growth Firms Industry: Software 10 8 6 4 2 0 -2008 2006 2010 2012 2014 year Yearly Rank Trend in Rank Source: Inc5000.com; Calculations by Marin Economic Consulting

An empty year indicates no high growth firms in the MSA in that year.

Source: IncS000.com; Calculations by Marin Economic Consulting An empty year indicates no high growth firms in the MSA in that year

An empty year indicates no high growth firms in the MSA in that year.