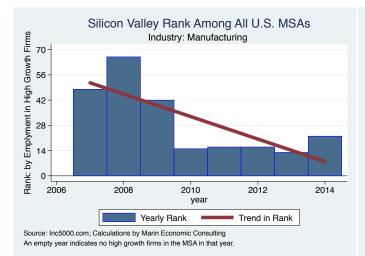

An empty year indicates no high growth firms in the MSA in that year.

An empty year indicates no high growth firms in the MSA in that year

An empty year indicates no high growth firms in the MSA in that year.

An empty year indicates no high growth firms in the MSA in that year

An empty year indicates no high growth firms in the MSA in that year

An empty year indicates no high growth firms in the MSA in that year

An empty year indicates no high growth firms in the MSA in that year.

An empty year indicates no high growth firms in the MSA in that year

An empty year indicates no high growth firms in the MSA in that year

An empty year indicates no high growth firms in the MSA in that year

An empty year indicates no high growth firms in the MSA in that year

An empty year indicates no high growth firms in the MSA in that year.

An empty year indicates no high growth firms in the MSA in that year.

An empty year indicates no high growth firms in the MSA in that year.

An empty year indicates no high growth firms in the MSA in that year

An empty year indicates no high growth firms in the MSA in that year.

An empty year indicates no high growth firms in the MSA in that year

Silicon Valley Rank Among All U.S. MSAs Rank: by Emplyment in High Growth Firms Industry: Software 10 8 6 4 2 0 -2008 2006 2010 2012 2014 year Yearly Rank Trend in Rank Source: Inc5000.com; Calculations by Marin Economic Consulting

An empty year indicates no high growth firms in the MSA in that year.

Source: IncS000.com; Calculations by Marin Economic Consulting An empty year indicates no high growth firms in the MSA in that year

An empty year indicates no high growth firms in the MSA in that year.