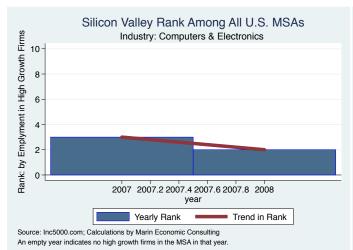

An empty year indicates no high growth firms in the MSA in that year.

An empty year indicates no high growth firms in the MSA in that year

An empty year indicates no high growth firms in the MSA in that year.

An empty year indicates no high growth firms in the MSA in that year

An empty year indicates no high growth firms in the MSA in that year

An empty year indicates no high growth firms in the MSA in that year

An empty year indicates no high growth firms in the MSA in that year.

An empty year indicates no high growth firms in the MSA in that year

An empty year indicates no high growth firms in the MSA in that year

An empty year indicates no high growth firms in the MSA in that year

An empty year indicates no high growth firms in the MSA in that year

An empty year indicates no high growth firms in the MSA in that year.

An empty year indicates no high growth firms in the MSA in that year.

An empty year indicates no high growth firms in the MSA in that year.

An empty year indicates no high growth firms in the MSA in that year

An empty year indicates no high growth firms in the MSA in that year.

An empty year indicates no high growth firms in the MSA in that year

Silicon Valley Rank Among All U.S. MSAs Rank: by Emplyment in High Growth Firms Industry: Software 10 8 6 4 2 0 -2008 2006 2010 2012 2014 year Yearly Rank Trend in Rank Source: Inc5000.com; Calculations by Marin Economic Consulting

An empty year indicates no high growth firms in the MSA in that year.

Source: IncS000.com; Calculations by Marin Economic Consulting An empty year indicates no high growth firms in the MSA in that year

An empty year indicates no high growth firms in the MSA in that year.