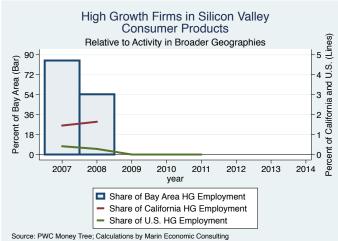

#### Historical High Growth Firm Patterns - by Industry

High Growth Firms in Silicon Valley

Industry: Environmental Services

600 -

400

200

0

2007

2008

2009

Employment

Source: PWC Money Tree; Calculations by Marin Economic Consulting

2010

year

2011

2012

2013

Number of Firms

2014

Employment

Employment

Source: PWC Money Tree; Calculations by Marin Economic Consulting

Source: PWC Money Tree; Calculations by Marin Economic Consulting

Historical High Growth Firm Rankings - by Industry