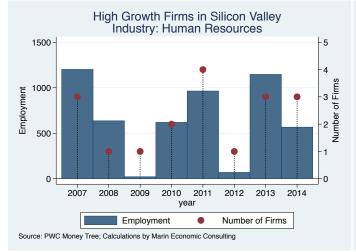

#### Historical High Growth Firm Patterns - by Industry

High Growth Firms in Silicon Valley

Industry: Environmental Services

600 -

400

200

0

2007