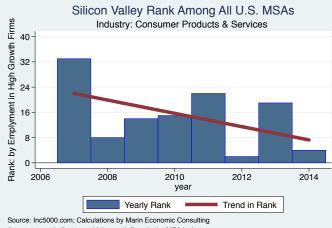

An empty year indicates no high growth firms in the MSA in that year.

An empty year indicates no high growth firms in the MSA in that year

An empty year indicates no high growth firms in the MSA in that year.

An empty year indicates no high growth firms in the MSA in that year

An empty year indicates no high growth firms in the MSA in that year

An empty year indicates no high growth firms in the MSA in that year

An empty year indicates no high growth firms in the MSA in that year.

An empty year indicates no high growth firms in the MSA in that year

An empty year indicates no high growth firms in the MSA in that year

An empty year indicates no high growth firms in the MSA in that year

An empty year indicates no high growth firms in the MSA in that year

An empty year indicates no high growth firms in the MSA in that year.

An empty year indicates no high growth firms in the MSA in that year.

An empty year indicates no high growth firms in the MSA in that year.

An empty year indicates no high growth firms in the MSA in that year

An empty year indicates no high growth firms in the MSA in that year.

An empty year indicates no high growth firms in the MSA in that year

Silicon Valley Rank Among All U.S. MSAs Rank: by Emplyment in High Growth Firms Industry: Software 10 8 6 4 2 0 -2008 2006 2010 2012 2014 year Yearly Rank Trend in Rank Source: Inc5000.com; Calculations by Marin Economic Consulting

An empty year indicates no high growth firms in the MSA in that year.

Source: IncS000.com; Calculations by Marin Economic Consulting An empty year indicates no high growth firms in the MSA in that year

An empty year indicates no high growth firms in the MSA in that year.