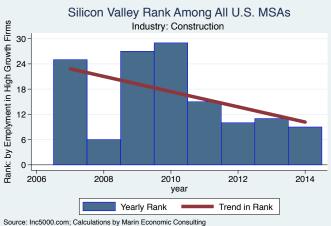

An empty year indicates no high growth firms in the MSA in that year.

An empty year indicates no high growth firms in the MSA in that year

An empty year indicates no high growth firms in the MSA in that year.

An empty year indicates no high growth firms in the MSA in that year

An empty year indicates no high growth firms in the MSA in that year

An empty year indicates no high growth firms in the MSA in that year

An empty year indicates no high growth firms in the MSA in that year.

An empty year indicates no high growth firms in the MSA in that year

An empty year indicates no high growth firms in the MSA in that year

An empty year indicates no high growth firms in the MSA in that year

An empty year indicates no high growth firms in the MSA in that year

An empty year indicates no high growth firms in the MSA in that year.

An empty year indicates no high growth firms in the MSA in that year.

An empty year indicates no high growth firms in the MSA in that year.

An empty year indicates no high growth firms in the MSA in that year

An empty year indicates no high growth firms in the MSA in that year.

An empty year indicates no high growth firms in the MSA in that year

Silicon Valley Rank Among All U.S. MSAs Rank: by Emplyment in High Growth Firms Industry: Software 10 8 6 4 2 0 -2008 2006 2010 2012 2014 year Yearly Rank Trend in Rank Source: Inc5000.com; Calculations by Marin Economic Consulting

An empty year indicates no high growth firms in the MSA in that year.

Source: IncS000.com; Calculations by Marin Economic Consulting An empty year indicates no high growth firms in the MSA in that year

An empty year indicates no high growth firms in the MSA in that year.