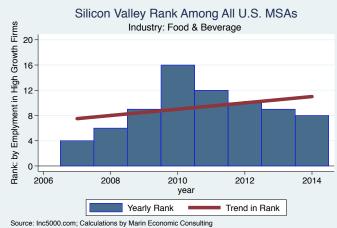

An empty year indicates no high growth firms in the MSA in that year.

An empty year indicates no high growth firms in the MSA in that year

An empty year indicates no high growth firms in the MSA in that year.

An empty year indicates no high growth firms in the MSA in that year

An empty year indicates no high growth firms in the MSA in that year

An empty year indicates no high growth firms in the MSA in that year

An empty year indicates no high growth firms in the MSA in that year.

An empty year indicates no high growth firms in the MSA in that year

An empty year indicates no high growth firms in the MSA in that year

An empty year indicates no high growth firms in the MSA in that year

An empty year indicates no high growth firms in the MSA in that year

An empty year indicates no high growth firms in the MSA in that year.

An empty year indicates no high growth firms in the MSA in that year.

An empty year indicates no high growth firms in the MSA in that year.

An empty year indicates no high growth firms in the MSA in that year

An empty year indicates no high growth firms in the MSA in that year.

An empty year indicates no high growth firms in the MSA in that year

Silicon Valley Rank Among All U.S. MSAs Rank: by Emplyment in High Growth Firms Industry: Software 10 8 6 4 2 0 -2008 2006 2010 2012 2014 year Yearly Rank Trend in Rank Source: Inc5000.com; Calculations by Marin Economic Consulting

An empty year indicates no high growth firms in the MSA in that year.

Source: IncS000.com; Calculations by Marin Economic Consulting An empty year indicates no high growth firms in the MSA in that year

An empty year indicates no high growth firms in the MSA in that year.