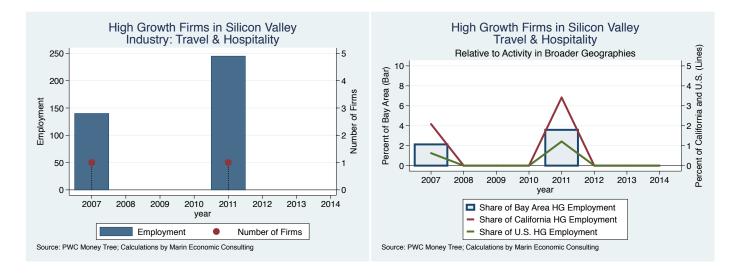

#### Historical High Growth Firm Patterns - by Industry

High Growth Firms in Silicon Valley

Industry: Environmental Services

600 -

400

200

0

2007

2008

2009

Employment

Source: PWC Money Tree; Calculations by Marin Economic Consulting

2010

year

2011

2012

2013

Number of Firms

2014

Employment

Employment

Source: PWC Money Tree; Calculations by Marin Economic Consulting

Source: PWC Money Tree; Calculations by Marin Economic Consulting

Historical High Growth Firm Rankings - by Industry