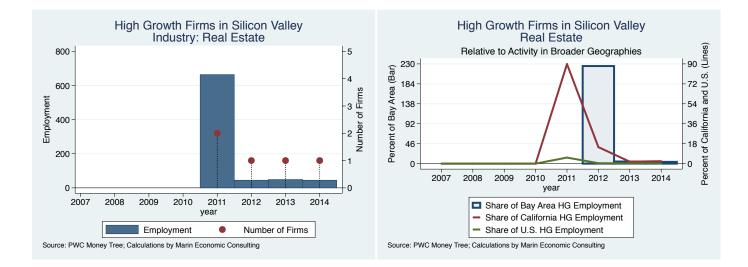

#### Historical High Growth Firm Patterns - by Industry

High Growth Firms in Silicon Valley

Industry: Environmental Services

600 -

400

200

0

2007