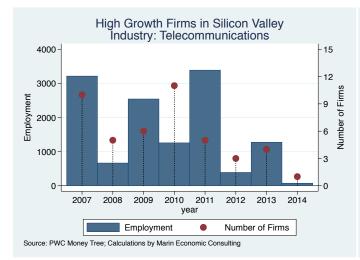

#### Historical High Growth Firm Patterns - by Industry

High Growth Firms in Silicon Valley

Industry: Environmental Services

600 -

400

200

0

2007