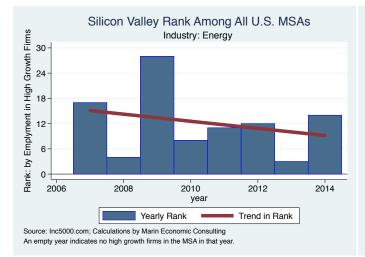

An empty year indicates no high growth firms in the MSA in that year

An empty year indicates no high growth firms in the MSA in that year

An empty year indicates no high growth firms in the MSA in that year.