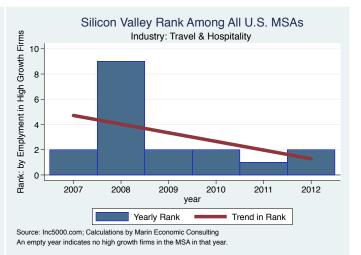

An empty year indicates no high growth firms in the MSA in that year.

An empty year indicates no high growth firms in the MSA in that year

An empty year indicates no high growth firms in the MSA in that year.

An empty year indicates no high growth firms in the MSA in that year

An empty year indicates no high growth firms in the MSA in that year

An empty year indicates no high growth firms in the MSA in that year

An empty year indicates no high growth firms in the MSA in that year.

An empty year indicates no high growth firms in the MSA in that year

An empty year indicates no high growth firms in the MSA in that year

An empty year indicates no high growth firms in the MSA in that year

An empty year indicates no high growth firms in the MSA in that year

An empty year indicates no high growth firms in the MSA in that year.

An empty year indicates no high growth firms in the MSA in that year.

An empty year indicates no high growth firms in the MSA in that year.

An empty year indicates no high growth firms in the MSA in that year

An empty year indicates no high growth firms in the MSA in that year.

An empty year indicates no high growth firms in the MSA in that year

Silicon Valley Rank Among All U.S. MSAs Rank: by Emplyment in High Growth Firms Industry: Software 10 8 6 4 2 0 -2008 2006 2010 2012 2014 year Yearly Rank Trend in Rank Source: Inc5000.com; Calculations by Marin Economic Consulting

An empty year indicates no high growth firms in the MSA in that year.

Source: IncS000.com; Calculations by Marin Economic Consulting An empty year indicates no high growth firms in the MSA in that year

An empty year indicates no high growth firms in the MSA in that year.