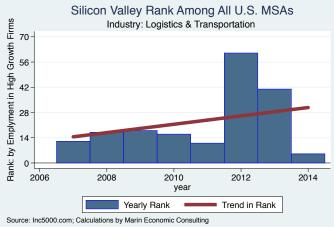

An empty year indicates no high growth firms in the MSA in that year.

An empty year indicates no high growth firms in the MSA in that year

An empty year indicates no high growth firms in the MSA in that year.

An empty year indicates no high growth firms in the MSA in that year

An empty year indicates no high growth firms in the MSA in that year

An empty year indicates no high growth firms in the MSA in that year

An empty year indicates no high growth firms in the MSA in that year.

An empty year indicates no high growth firms in the MSA in that year

An empty year indicates no high growth firms in the MSA in that year

An empty year indicates no high growth firms in the MSA in that year

An empty year indicates no high growth firms in the MSA in that year

An empty year indicates no high growth firms in the MSA in that year.

An empty year indicates no high growth firms in the MSA in that year.

An empty year indicates no high growth firms in the MSA in that year.

An empty year indicates no high growth firms in the MSA in that year

An empty year indicates no high growth firms in the MSA in that year.

An empty year indicates no high growth firms in the MSA in that year

Silicon Valley Rank Among All U.S. MSAs Rank: by Emplyment in High Growth Firms Industry: Software 10 8 6 4 2 0 -2008 2006 2010 2012 2014 year Yearly Rank Trend in Rank Source: Inc5000.com; Calculations by Marin Economic Consulting

An empty year indicates no high growth firms in the MSA in that year.

Source: IncS000.com; Calculations by Marin Economic Consulting An empty year indicates no high growth firms in the MSA in that year

An empty year indicates no high growth firms in the MSA in that year.