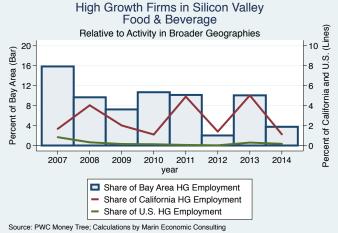

#### Historical High Growth Firm Patterns - by Industry

High Growth Firms in Silicon Valley

Industry: Environmental Services

600 -

400

200

0

2007