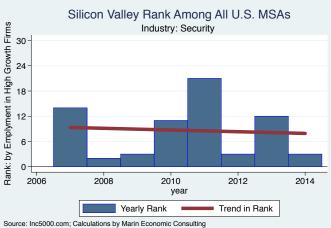

An empty year indicates no high growth firms in the MSA in that year.

An empty year indicates no high growth firms in the MSA in that year

An empty year indicates no high growth firms in the MSA in that year.

An empty year indicates no high growth firms in the MSA in that year

An empty year indicates no high growth firms in the MSA in that year

An empty year indicates no high growth firms in the MSA in that year

An empty year indicates no high growth firms in the MSA in that year.

An empty year indicates no high growth firms in the MSA in that year

An empty year indicates no high growth firms in the MSA in that year

An empty year indicates no high growth firms in the MSA in that year

An empty year indicates no high growth firms in the MSA in that year

An empty year indicates no high growth firms in the MSA in that year.

An empty year indicates no high growth firms in the MSA in that year.

An empty year indicates no high growth firms in the MSA in that year.

An empty year indicates no high growth firms in the MSA in that year

An empty year indicates no high growth firms in the MSA in that year.

An empty year indicates no high growth firms in the MSA in that year

Silicon Valley Rank Among All U.S. MSAs Rank: by Emplyment in High Growth Firms Industry: Software 10 8 6 4 2 0 -2008 2006 2010 2012 2014 year Yearly Rank Trend in Rank Source: Inc5000.com; Calculations by Marin Economic Consulting

An empty year indicates no high growth firms in the MSA in that year.

Source: IncS000.com; Calculations by Marin Economic Consulting An empty year indicates no high growth firms in the MSA in that year

An empty year indicates no high growth firms in the MSA in that year.