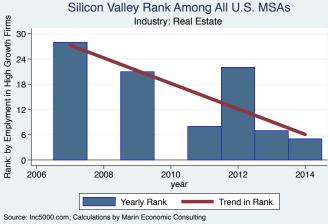

An empty year indicates no high growth firms in the MSA in that year.

An empty year indicates no high growth firms in the MSA in that year

An empty year indicates no high growth firms in the MSA in that year.

An empty year indicates no high growth firms in the MSA in that year

An empty year indicates no high growth firms in the MSA in that year

An empty year indicates no high growth firms in the MSA in that year

An empty year indicates no high growth firms in the MSA in that year.

An empty year indicates no high growth firms in the MSA in that year

An empty year indicates no high growth firms in the MSA in that year

An empty year indicates no high growth firms in the MSA in that year

An empty year indicates no high growth firms in the MSA in that year

An empty year indicates no high growth firms in the MSA in that year.

An empty year indicates no high growth firms in the MSA in that year.

An empty year indicates no high growth firms in the MSA in that year.

An empty year indicates no high growth firms in the MSA in that year

An empty year indicates no high growth firms in the MSA in that year.

An empty year indicates no high growth firms in the MSA in that year

Silicon Valley Rank Among All U.S. MSAs Rank: by Emplyment in High Growth Firms Industry: Software 10 8 6 4 2 0 -2008 2006 2010 2012 2014 year Yearly Rank Trend in Rank Source: Inc5000.com; Calculations by Marin Economic Consulting

An empty year indicates no high growth firms in the MSA in that year.

Source: IncS000.com; Calculations by Marin Economic Consulting An empty year indicates no high growth firms in the MSA in that year

An empty year indicates no high growth firms in the MSA in that year.