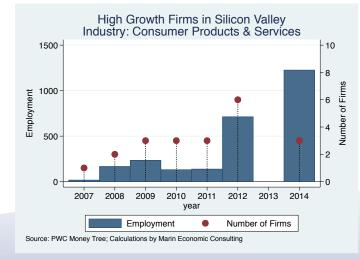

#### Historical High Growth Firm Patterns - by Industry

High Growth Firms in Silicon Valley

Industry: Environmental Services

600 -

400

200

0

2007

2008

2009

Employment

Source: PWC Money Tree; Calculations by Marin Economic Consulting

2010

year

2011

2012

2013

Number of Firms

2014

Employment

Employment

Source: PWC Money Tree; Calculations by Marin Economic Consulting

Source: PWC Money Tree; Calculations by Marin Economic Consulting

Historical High Growth Firm Rankings - by Industry