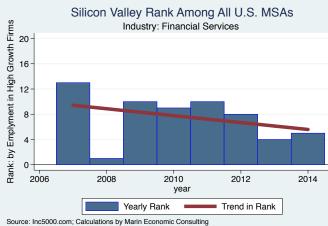

An empty year indicates no high growth firms in the MSA in that year.

An empty year indicates no high growth firms in the MSA in that year

An empty year indicates no high growth firms in the MSA in that year.

An empty year indicates no high growth firms in the MSA in that year

An empty year indicates no high growth firms in the MSA in that year

An empty year indicates no high growth firms in the MSA in that year

An empty year indicates no high growth firms in the MSA in that year.

An empty year indicates no high growth firms in the MSA in that year

An empty year indicates no high growth firms in the MSA in that year

An empty year indicates no high growth firms in the MSA in that year

An empty year indicates no high growth firms in the MSA in that year

An empty year indicates no high growth firms in the MSA in that year.

An empty year indicates no high growth firms in the MSA in that year.

An empty year indicates no high growth firms in the MSA in that year.

An empty year indicates no high growth firms in the MSA in that year

An empty year indicates no high growth firms in the MSA in that year.

An empty year indicates no high growth firms in the MSA in that year

Silicon Valley Rank Among All U.S. MSAs Rank: by Emplyment in High Growth Firms Industry: Software 10 8 6 4 2 0 -2008 2006 2010 2012 2014 year Yearly Rank Trend in Rank Source: Inc5000.com; Calculations by Marin Economic Consulting

An empty year indicates no high growth firms in the MSA in that year.

Source: IncS000.com; Calculations by Marin Economic Consulting An empty year indicates no high growth firms in the MSA in that year

An empty year indicates no high growth firms in the MSA in that year.