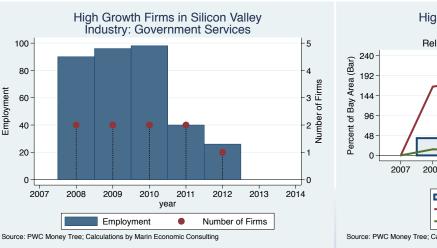

#### Historical High Growth Firm Patterns - by Industry

High Growth Firms in Silicon Valley

Industry: Environmental Services

600 -

400

200

0

2007