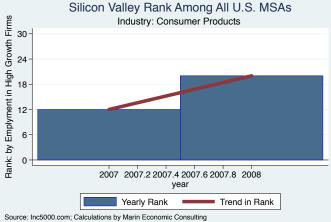

An empty year indicates no high growth firms in the MSA in that year.

An empty year indicates no high growth firms in the MSA in that year

An empty year indicates no high growth firms in the MSA in that year.

An empty year indicates no high growth firms in the MSA in that year

An empty year indicates no high growth firms in the MSA in that year

An empty year indicates no high growth firms in the MSA in that year

An empty year indicates no high growth firms in the MSA in that year.

An empty year indicates no high growth firms in the MSA in that year

An empty year indicates no high growth firms in the MSA in that year

An empty year indicates no high growth firms in the MSA in that year

An empty year indicates no high growth firms in the MSA in that year

An empty year indicates no high growth firms in the MSA in that year.

An empty year indicates no high growth firms in the MSA in that year.

An empty year indicates no high growth firms in the MSA in that year.

An empty year indicates no high growth firms in the MSA in that year

An empty year indicates no high growth firms in the MSA in that year.

An empty year indicates no high growth firms in the MSA in that year

Silicon Valley Rank Among All U.S. MSAs Rank: by Emplyment in High Growth Firms Industry: Software 10 8 6 4 2 0 -2008 2006 2010 2012 2014 year Yearly Rank Trend in Rank Source: Inc5000.com; Calculations by Marin Economic Consulting

An empty year indicates no high growth firms in the MSA in that year.

Source: IncS000.com; Calculations by Marin Economic Consulting An empty year indicates no high growth firms in the MSA in that year

An empty year indicates no high growth firms in the MSA in that year.