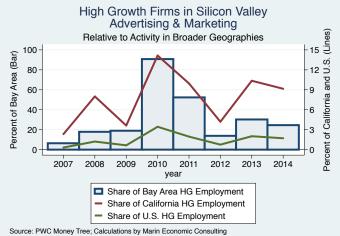

#### Historical High Growth Firm Patterns - by Industry

High Growth Firms in Silicon Valley

Industry: Environmental Services

600 -

400

200

0

2007