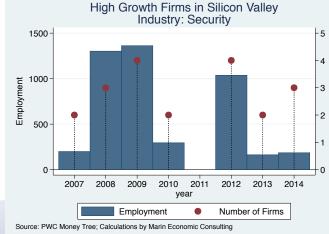

#### Historical High Growth Firm Patterns - by Industry

High Growth Firms in Silicon Valley

Industry: Environmental Services

600 -

400

200

0

2007