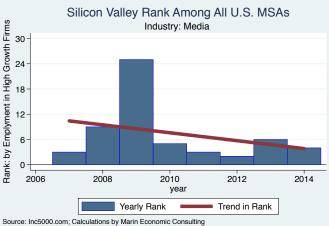

An empty year indicates no high growth firms in the MSA in that year.

An empty year indicates no high growth firms in the MSA in that year

An empty year indicates no high growth firms in the MSA in that year.

An empty year indicates no high growth firms in the MSA in that year

An empty year indicates no high growth firms in the MSA in that year

An empty year indicates no high growth firms in the MSA in that year

An empty year indicates no high growth firms in the MSA in that year.

An empty year indicates no high growth firms in the MSA in that year

An empty year indicates no high growth firms in the MSA in that year

An empty year indicates no high growth firms in the MSA in that year

An empty year indicates no high growth firms in the MSA in that year

An empty year indicates no high growth firms in the MSA in that year.

An empty year indicates no high growth firms in the MSA in that year.

An empty year indicates no high growth firms in the MSA in that year.

An empty year indicates no high growth firms in the MSA in that year

An empty year indicates no high growth firms in the MSA in that year.

An empty year indicates no high growth firms in the MSA in that year

Silicon Valley Rank Among All U.S. MSAs Rank: by Emplyment in High Growth Firms Industry: Software 10 8 6 4 2 0 -2008 2006 2010 2012 2014 year Yearly Rank Trend in Rank Source: Inc5000.com; Calculations by Marin Economic Consulting

An empty year indicates no high growth firms in the MSA in that year.

Source: IncS000.com; Calculations by Marin Economic Consulting An empty year indicates no high growth firms in the MSA in that year

An empty year indicates no high growth firms in the MSA in that year.