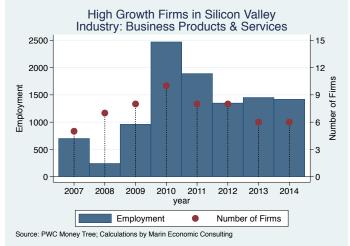

#### Historical High Growth Firm Patterns - by Industry

High Growth Firms in Silicon Valley

Industry: Environmental Services

600 -

400

200

0

2007