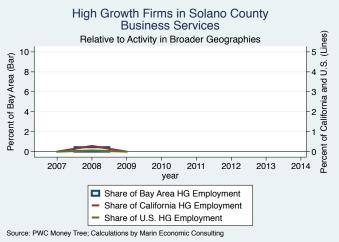

Ranking, Amounts, and Shares







**High Growth Firm Employment** 



### **Recent Year High Growth Firms**

| Table: Establishments                                          |           |                         |            |  |  |
|----------------------------------------------------------------|-----------|-------------------------|------------|--|--|
| Company Name                                                   | City      | Industry                | Employment |  |  |
| BeforeTheMovie                                                 | Fairfield | Advertising & Marketing | 9.0        |  |  |
| Source: Inc5000.com; Calculations by Marin Economic Consulting |           |                         |            |  |  |

#### Historical High Growth Firm Patterns - by Industry

































































































































#### Historical High Growth Firm Rankings - by Industry