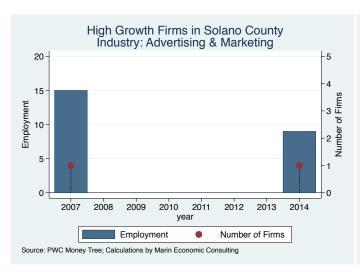

wth Firms: Ranking, Amounts, and Shares







**High Growth Firm Employment** 



### **Recent Year High Growth Firms**

| Table: Establishments                                          |           |                         |            |  |  |
|----------------------------------------------------------------|-----------|-------------------------|------------|--|--|
| Company Name                                                   | City      | Industry                | Employment |  |  |
| BeforeTheMovie                                                 | Fairfield | Advertising & Marketing | 9.0        |  |  |
| Source: Inc5000.com; Calculations by Marin Economic Consulting |           |                         |            |  |  |

#### Historical High Growth Firm Patterns - by Industry

































































































































#### Historical High Growth Firm Rankings - by Industry