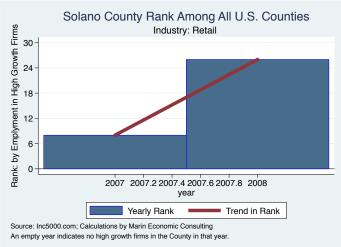

--------------------|-----------|-------------------------|------------|--|--|
| Company Name                                                   | City      | Industry                | Employment |  |  |
| BeforeTheMovie                                                 | Fairfield | Advertising & Marketing | 9.0        |  |  |
| Source: Inc5000.com; Calculations by Marin Economic Consulting |           |                         |            |  |  |

#### Historical High Growth Firm Patterns - by Industry

































































































































#### Historical High Growth Firm Rankings - by Industry