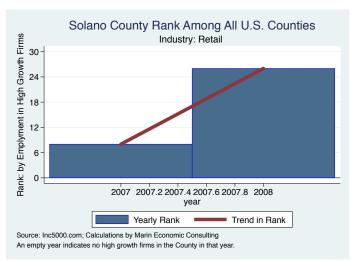

----------------------|-----------|-------------------------|------------|--|--|
| Company Name                                                   | City      | Industry                | Employment |  |  |
| BeforeTheMovie                                                 | Fairfield | Advertising & Marketing | 9.0        |  |  |
| Source: Inc5000.com; Calculations by Marin Economic Consulting |           |                         |            |  |  |

#### Historical High Growth Firm Patterns - by Industry

































































































































#### Historical High Growth Firm Rankings - by Industry