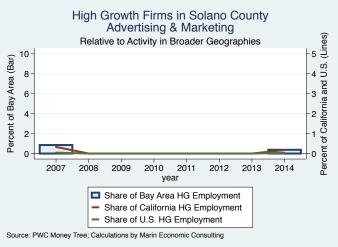

h Firms: Ranking, Amounts, and Shares







**High Growth Firm Employment** 



### **Recent Year High Growth Firms**

| Table: Establishments                                          |           |                         |            |  |  |
|----------------------------------------------------------------|-----------|-------------------------|------------|--|--|
| Company Name                                                   | City      | Industry                | Employment |  |  |
| BeforeTheMovie                                                 | Fairfield | Advertising & Marketing | 9.0        |  |  |
| Source: Inc5000.com; Calculations by Marin Economic Consulting |           |                         |            |  |  |

#### Historical High Growth Firm Patterns - by Industry

































































































































#### Historical High Growth Firm Rankings - by Industry