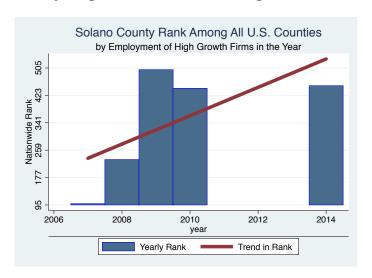

### Overall County High Growth Firms: Ranking, Amounts, and Shares

**High Growth Firm Employment** 