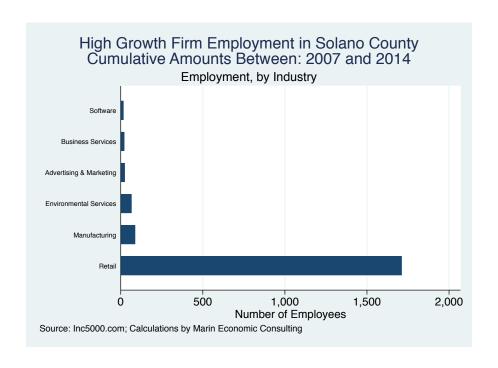

| 3  |
| Historical High Growth Firm Patterns - by Industry             | 4  |
| Historical High Growth Firm Rankings - by Industry             | 16 |

### Overview of High Growth Firms in Most Recent Year

| Table: Summary          |                      |            |             |
|-------------------------|----------------------|------------|-------------|
| Sector                  | Share of U.S. HG Emp | Employment | # of Estabs |
| Advertising & Marketing | 0.0                  | 9          | 1           |
| Total                   | 0.0                  | 9          | 1           |

Source: Inc5000.com; Calculations by Marin Economic Consulting

### Overall County High Growth Firms: Ranking, Amounts, and Shares







**High Growth Firm Employment** 



### **Recent Year High Growth Firms**

| Table: Establishments                                          |           |                         |            |  |  |
|----------------------------------------------------------------|-----------|-------------------------|------------|--|--|
| Company Name                                                   | City      | Industry                | Employment |  |  |
| BeforeTheMovie                                                 | Fairfield | Advertising & Marketing | 9.0        |  |  |
| Source: Inc5000.com; Calculations by Marin Economic Consulting |           |                         |            |  |  |

#### Historical High Growth Firm Patterns - by Industry