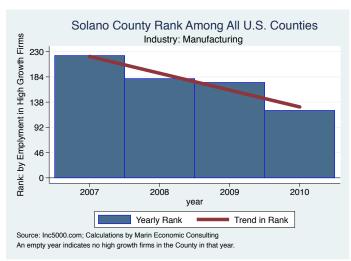

----------------------------------|-----------|-------------------------|------------|--|--|
| Company Name                                                   | City      | Industry                | Employment |  |  |
| BeforeTheMovie                                                 | Fairfield | Advertising & Marketing | 9.0        |  |  |
| Source: Inc5000.com; Calculations by Marin Economic Consulting |           |                         |            |  |  |

#### Historical High Growth Firm Patterns - by Industry

































































































































#### Historical High Growth Firm Rankings - by Industry