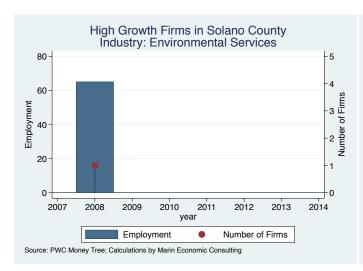

h Growth Firm Employment** 



### **Recent Year High Growth Firms**

| Table: Establishments                                          |           |                         |            |  |  |
|----------------------------------------------------------------|-----------|-------------------------|------------|--|--|
| Company Name                                                   | City      | Industry                | Employment |  |  |
| BeforeTheMovie                                                 | Fairfield | Advertising & Marketing | 9.0        |  |  |
| Source: Inc5000.com; Calculations by Marin Economic Consulting |           |                         |            |  |  |

#### Historical High Growth Firm Patterns - by Industry

































































































































#### Historical High Growth Firm Rankings - by Industry