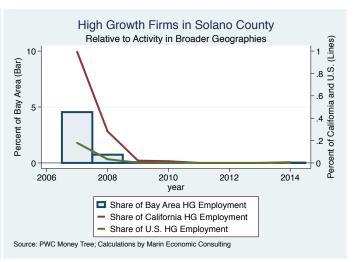

### Overall County High Growth Firms: Ranking, Amounts, and Shares

**High Growth Firm Employment** 