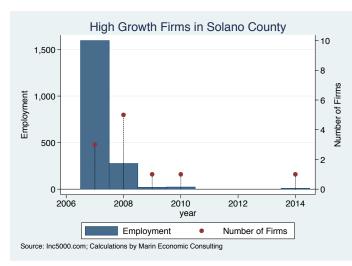

### Overall County High Growth Firms: Ranking, Amounts, and Shares

**High Growth Firm Employment** 