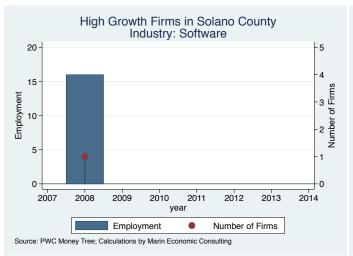

Firms**

| Table: Establishments                                          |           |                         |            |  |  |
|----------------------------------------------------------------|-----------|-------------------------|------------|--|--|
| Company Name                                                   | City      | Industry                | Employment |  |  |
| BeforeTheMovie                                                 | Fairfield | Advertising & Marketing | 9.0        |  |  |
| Source: Inc5000.com; Calculations by Marin Economic Consulting |           |                         |            |  |  |

#### Historical High Growth Firm Patterns - by Industry

































































































































#### Historical High Growth Firm Rankings - by Industry