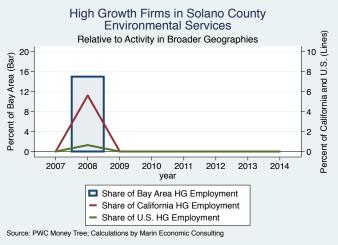

Growth Firm Employment** 



### **Recent Year High Growth Firms**

| Table: Establishments                                          |           |                         |            |  |  |
|----------------------------------------------------------------|-----------|-------------------------|------------|--|--|
| Company Name                                                   | City      | Industry                | Employment |  |  |
| BeforeTheMovie                                                 | Fairfield | Advertising & Marketing | 9.0        |  |  |
| Source: Inc5000.com; Calculations by Marin Economic Consulting |           |                         |            |  |  |

#### Historical High Growth Firm Patterns - by Industry

































































































































#### Historical High Growth Firm Rankings - by Industry