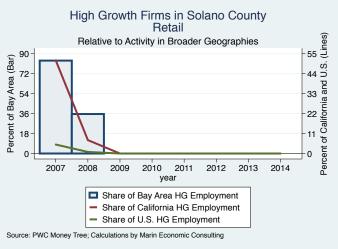

Growth Firms**

| Table: Establishments                                          |           |                         |            |  |  |
|----------------------------------------------------------------|-----------|-------------------------|------------|--|--|
| Company Name                                                   | City      | Industry                | Employment |  |  |
| BeforeTheMovie                                                 | Fairfield | Advertising & Marketing | 9.0        |  |  |
| Source: Inc5000.com; Calculations by Marin Economic Consulting |           |                         |            |  |  |

#### Historical High Growth Firm Patterns - by Industry

































































































































#### Historical High Growth Firm Rankings - by Industry