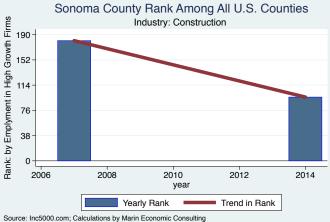

Source: Inc5000.com; Calculations by Marin Economic Consulting

Historical High Growth Firm Rankings - by Industry

An empty year indicates no high growth firms in the County in that year

An empty year indicates no high growth firms in the County in that year

An empty year indicates no high growth firms in the County in that year.

An empty year indicates no high growth firms in the County in that year

An empty year indicates no high growth firms in the County in that year