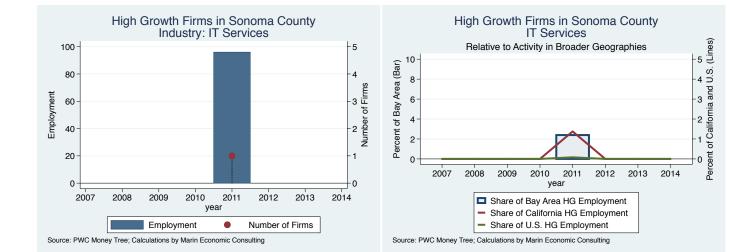

An empty year indicates no high growth firms in the County in that year.

An empty year indicates no high growth firms in the County in that year

An empty year indicates no high growth firms in the County in that year