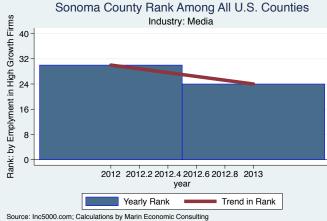

Source: Inc5000.com; Calculations by Marin Economic Consulting

An empty year indicates no high growth firms in the County in that year

An empty year indicates no high growth firms in the County in that year

An empty year indicates no high growth firms in the County in that year

An empty year indicates no high growth firms in the County in that year

An empty year indicates no high growth firms in the County in that year