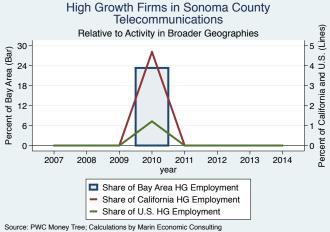

An empty year indicates no high growth firms in the County in that year.

An empty year indicates no high growth firms in the County in that year

An empty year indicates no high growth firms in the County in that year