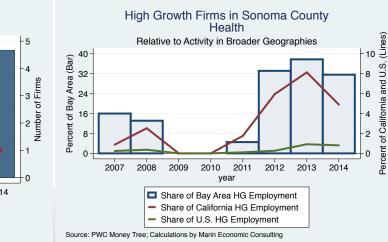

|
| VinoPRO                            | Santa Rosa | Food & Beverage    | 49.0       |
| KRAVE Pure Foods                   | Sonoma     | Food & Beverage    | 40.0       |
| Moore Heating and Air Conditioning | Santa Rosa | Construction       | 22.0       |
| D.H. Charles Engineering           | Santa Rosa | Engineering        | 19.0       |
| Humble Abode                       | Santa Rosa | Retail             | 17.0       |
| Cannonball Wine Company            | Healdsburg | Food & Beverage    | 13.0       |
| IQR Consulting                     | Santa Rosa | Financial Services | 9.0        |
| Cecchetti Wine Company             | Vineburg   | Food & Beverage    | 7.0        |

Source: Inc5000.com; Calculations by Marin Economic Consulting





















































































Historical High Growth Firm Rankings - by Industry









An empty year indicates no high growth firms in the County in that year



An empty year indicates no high growth firms in the County in that year



An empty year indicates no high growth firms in the County in that year.



An empty year indicates no high growth firms in the County in that year



An empty year indicates no high growth firms in the County in that year



An empty year indicates no high growth firms in the County in that year.













An empty year indicates no high growth firms in the County in that year



An empty year indicates no high growth firms in the County in that year



Sonoma County Rank Among All U.S. Counties Industry: Consumer Products

year

Trend in