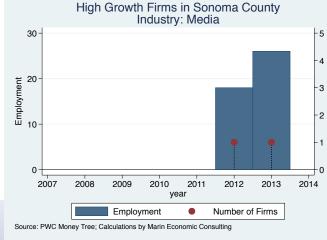

Source: Inc5000.com; Calculations by Marin Economic Consulting

Historical High Growth Firm Rankings - by Industry

An empty year indicates no high growth firms in the County in that year

An empty year indicates no high growth firms in the County in that year

An empty year indicates no high growth firms in the County in that year.

An empty year indicates no high growth firms in the County in that year

An empty year indicates no high growth firms in the County in that year