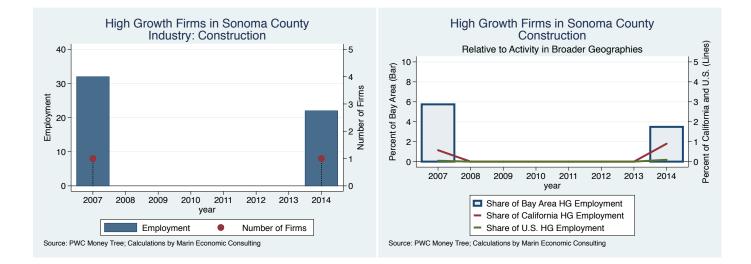

Source: Inc5000.com; Calculations by Marin Economic Consulting

Historical High Growth Firm Rankings - by Industry

An empty year indicates no high growth firms in the County in that year

An empty year indicates no high growth firms in the County in that year

An empty year indicates no high growth firms in the County in that year.

An empty year indicates no high growth firms in the County in that year

An empty year indicates no high growth firms in the County in that year