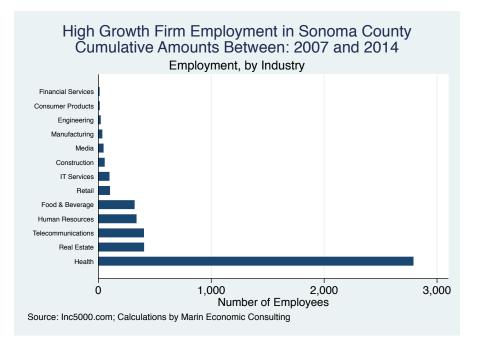

| Table: Summary     |                      |            |             |
|--------------------|----------------------|------------|-------------|
| Sector             | Share of U.S. HG Emp | Employment | # of Estabs |
| Health             | 0.8                  | 747        | 1           |
| Real Estate        | 2.1                  | 403        | 1           |
| Food & Beverage    | 0.3                  | 167        | 5           |
| Construction       | 0.1                  | 22         | 1           |
| Engineering        | 0.2                  | 19         | 1           |
| Retail             | 0.1                  | 17         | 1           |
| Financial Services | 0.0                  | 9          | 1           |
| Total              | 0.1                  | 1,384      | 11          |