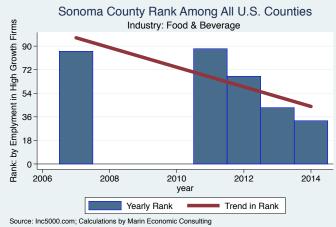

Source: Inc5000.com; Calculations by Marin Economic Consulting

Historical High Growth Firm Rankings - by Industry

An empty year indicates no high growth firms in the County in that year

An empty year indicates no high growth firms in the County in that year