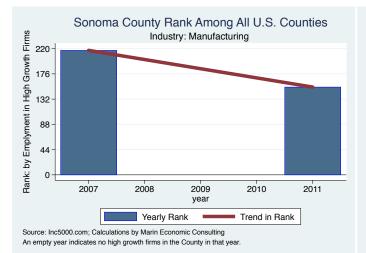

Source: Inc5000.com; Calculations by Marin Economic Consulting

Historical High Growth Firm Rankings - by Industry

An empty year indicates no high growth firms in the County in that year

An empty year indicates no high growth firms in the County in that year

An empty year indicates no high growth firms in the County in that year.

An empty year indicates no high growth firms in the County in that year

An empty year indicates no high growth firms in the County in that year