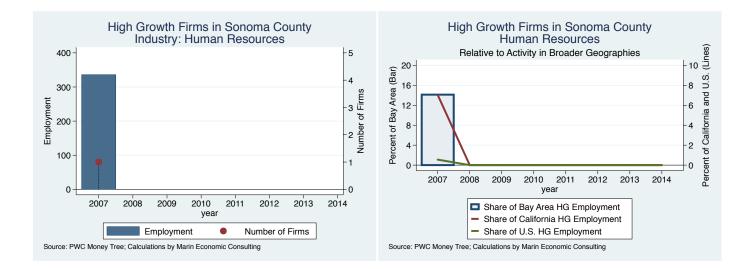

An empty year indicates no high growth firms in the County in that year.

An empty year indicates no high growth firms in the County in that year

An empty year indicates no high growth firms in the County in that year