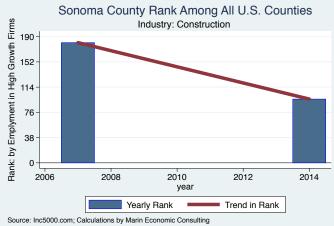

Source: Inc5000.com; Calculations by Marin Economic Consulting

Historical High Growth Firm Rankings - by Industry

An empty year indicates no high growth firms in the County in that year

An empty year indicates no high growth firms in the County in that year

An empty year indicates no high growth firms in the County in that year.

An empty year indicates no high growth firms in the County in that year

An empty year indicates no high growth firms in the County in that year