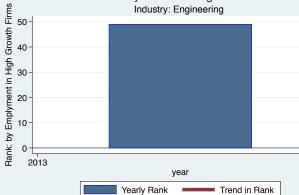

Source: Inc5000.com; Calculations by Marin Economic Consulting

Historical High Growth Firm Rankings - by Industry

An empty year indicates no high growth firms in the County in that year

An empty year indicates no high growth firms in the County in that year