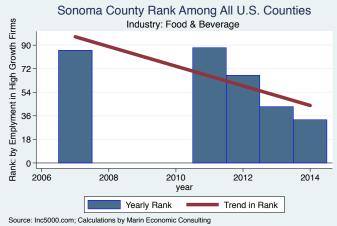

Source: Inc5000.com; Calculations by Marin Economic Consulting

Historical High Growth Firm Rankings - by Industry

An empty year indicates no high growth firms in the County in that year

An empty year indicates no high growth firms in the County in that year