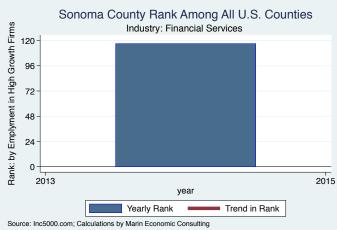

An empty year indicates no high growth firms in the County in that year.

An empty year indicates no high growth firms in the County in that year

An empty year indicates no high growth firms in the County in that year