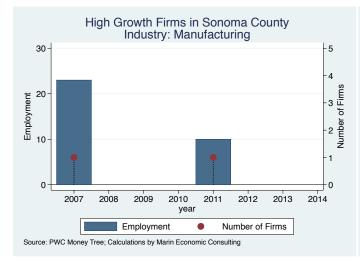

Source: Inc5000.com; Calculations by Marin Economic Consulting

Historical High Growth Firm Rankings - by Industry

An empty year indicates no high growth firms in the County in that year

An empty year indicates no high growth firms in the County in that year

An empty year indicates no high growth firms in the County in that year.

An empty year indicates no high growth firms in the County in that year

An empty year indicates no high growth firms in the County in that year