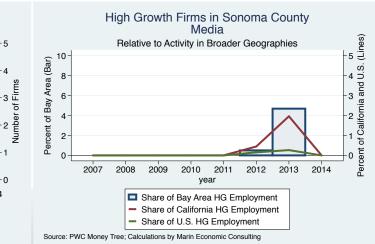

Source: Inc5000.com; Calculations by Marin Economic Consulting

Historical High Growth Firm Rankings - by Industry

An empty year indicates no high growth firms in the County in that year

An empty year indicates no high growth firms in the County in that year

An empty year indicates no high growth firms in the County in that year.

An empty year indicates no high growth firms in the County in that year

An empty year indicates no high growth firms in the County in that year