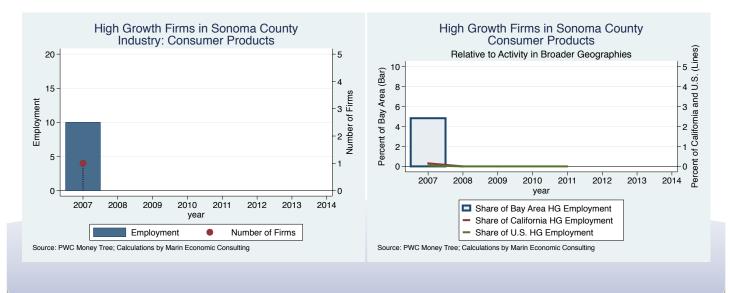

Source: Inc5000.com; Calculations by Marin Economic Consulting

Historical High Growth Firm Rankings - by Industry

An empty year indicates no high growth firms in the County in that year

An empty year indicates no high growth firms in the County in that year

An empty year indicates no high growth firms in the County in that year.

An empty year indicates no high growth firms in the County in that year

An empty year indicates no high growth firms in the County in that year