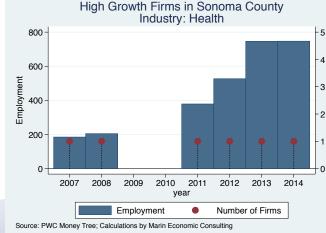

| Table: Summary     |                      |            |             |
|--------------------|----------------------|------------|-------------|
| Sector             | Share of U.S. HG Emp | Employment | # of Estabs |
| Health             | 0.8                  | 747        | 1           |
| Real Estate        | 2.1                  | 403        | 1           |
| Food & Beverage    | 0.3                  | 167        | 5           |
| Construction       | 0.1                  | 22         | 1           |
| Engineering        | 0.2                  | 19         | 1           |
| Retail             | 0.1                  | 17         | 1           |
| Financial Services | 0.0                  | 9          | 1           |
| Total              | 0.1                  | 1,384      | 11          |