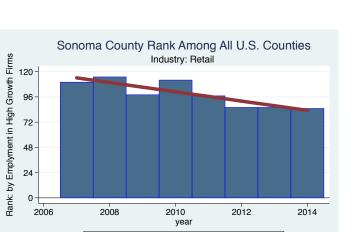

Source: Inc5000.com; Calculations by Marin Economic Consulting

Historical High Growth Firm Rankings - by Industry

An empty year indicates no high growth firms in the County in that year

An empty year indicates no high growth firms in the County in that year

An empty year indicates no high growth firms in the County in that year.

An empty year indicates no high growth firms in the County in that year

An empty year indicates no high growth firms in the County in that year