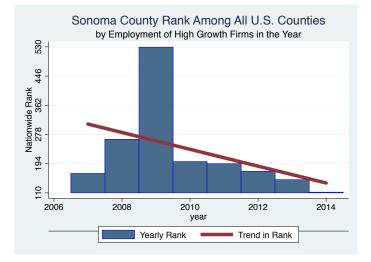

Source: Inc5000.com; Calculations by Marin Economic Consulting

Historical High Growth Firm Rankings - by Industry

An empty year indicates no high growth firms in the County in that year

An empty year indicates no high growth firms in the County in that year

An empty year indicates no high growth firms in the County in that year.

An empty year indicates no high growth firms in the County in that year

An empty year indicates no high growth firms in the County in that year