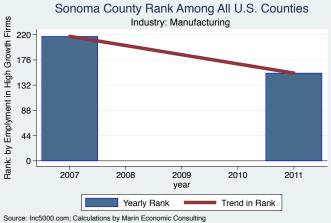

An empty year indicates no high growth firms in the County in that year

year

Trend in Rank

Trend in Rank

Yearly Rank

Source: Inc5000.com; Calculations by Marin Economic Consulting

An empty year indicates no high growth firms in the County in that year

2015

Source: Inc5000.com; Calculations by Marin Economic Consulting An empty year indicates no high growth firms in the County in that year

Yearly Rank

An empty year indicates no high growth firms in the County in that year