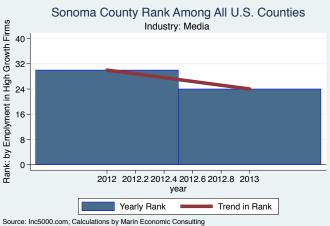

Source: Inc5000.com; Calculations by Marin Economic Consulting

Historical High Growth Firm Rankings - by Industry

An empty year indicates no high growth firms in the County in that year

An empty year indicates no high growth firms in the County in that year

An empty year indicates no high growth firms in the County in that year.

An empty year indicates no high growth firms in the County in that year

An empty year indicates no high growth firms in the County in that year