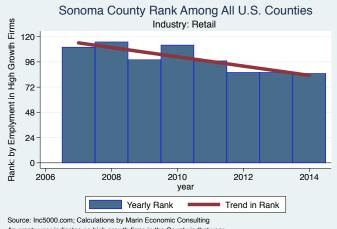

Source: Inc5000.com; Calculations by Marin Economic Consulting

An empty year indicates no high growth firms in the County in that year

An empty year indicates no high growth firms in the County in that year

An empty year indicates no high growth firms in the County in that year

An empty year indicates no high growth firms in the County in that year

An empty year indicates no high growth firms in the County in that year

An empty year indicates no high growth firms in the County in that year.

An empty year indicates no high growth firms in the County in that year

An empty year indicates no high growth firms in the County in that year