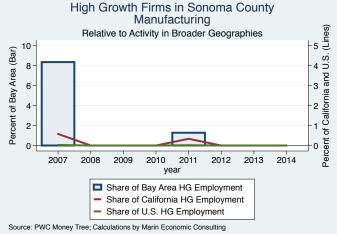

Source: Inc5000.com; Calculations by Marin Economic Consulting

Historical High Growth Firm Rankings - by Industry

An empty year indicates no high growth firms in the County in that year

An empty year indicates no high growth firms in the County in that year

An empty year indicates no high growth firms in the County in that year.

An empty year indicates no high growth firms in the County in that year

An empty year indicates no high growth firms in the County in that year