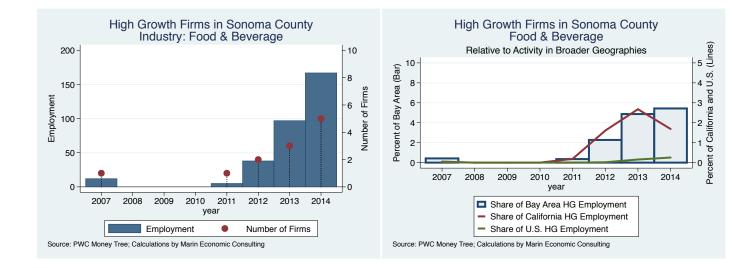

#### Table: Establishments

| Company Name                       | City       | Industry           | Employment |
|------------------------------------|------------|--------------------|------------|
| ProTransport-1                     | Cotati     | Health             | 747.0      |
| First California Mortgage Company  | Petaluma   | Real Estate        | 403.0      |
| Three Twins Ice Cream              | Petaluma   | Food & Beverage    | 58.0       |
| VinoPRO                            | Santa Rosa | Food & Beverage    | 49.0       |
| KRAVE Pure Foods                   | Sonoma     | Food & Beverage    | 40.0       |
| Moore Heating and Air Conditioning | Santa Rosa | Construction       | 22.0       |
| D.H. Charles Engineering           | Santa Rosa | Engineering        | 19.0       |
| Humble Abode                       | Santa Rosa | Retail             | 17.0       |
| Cannonball Wine Company            | Healdsburg | Food & Beverage    | 13.0       |
| IQR Consulting                     | Santa Rosa | Financial Services | 9.0        |
| Cecchetti Wine Company             | Vineburg   | Food & Beverage    | 7.0        |