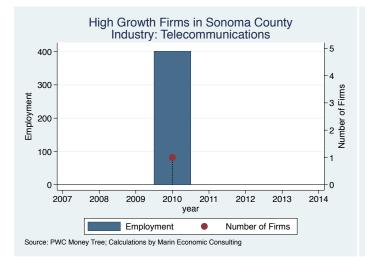

An empty year indicates no high growth firms in the County in that year.

An empty year indicates no high growth firms in the County in that year

An empty year indicates no high growth firms in the County in that year