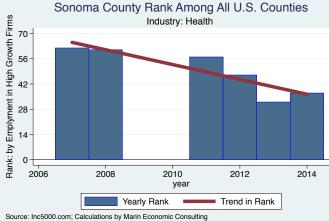

An empty year indicates no high growth firms in the County in that year

Sonoma County Rank Among All U.S. Counties Emplyment in High Growth Firms Industry: Health 70 56 42 28 14 ą Rank: I 0 2006 2008 2010 2012 2014 year Yearly Rank Trend in Rank