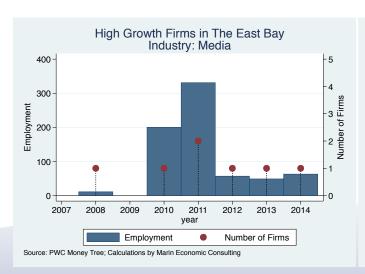

| 12.0           |
|                                    | Ooldor J           |                                                         |                |
| US Perishables Back to the Roots   | Oakland<br>Oakland | Logistics & Transportation Consumer Products & Services | $12.0 \\ 11.0$ |

Source: Inc5000.com; Calculations by Marin Economic Consulting

Table: Establishments - continued

| Company Name | City   | Sector          | Amount (Mil. \$) |
|--------------|--------|-----------------|------------------|
| Sundia       | Orinda | Food & Beverage | 8.0              |

Source: Inc5000.com; Calculations by Marin Economic Consulting

#### Historical High Growth Firm Patterns - by Industry

































































































































#### Historical High Growth Firm Rankings - by Industry