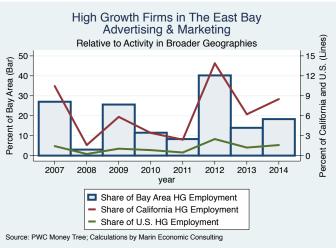

| Hayward            |                                                         | 12.0           |
|                                    | Ooldor J           |                                                         |                |
| US Perishables Back to the Roots   | Oakland<br>Oakland | Logistics & Transportation Consumer Products & Services | $12.0 \\ 11.0$ |

Source: Inc5000.com; Calculations by Marin Economic Consulting

Table: Establishments - continued

| Company Name | City   | Sector          | Amount (Mil. \$) |
|--------------|--------|-----------------|------------------|
| Sundia       | Orinda | Food & Beverage | 8.0              |

Source: Inc5000.com; Calculations by Marin Economic Consulting

#### Historical High Growth Firm Patterns - by Industry

































































































































#### Historical High Growth Firm Rankings - by Industry