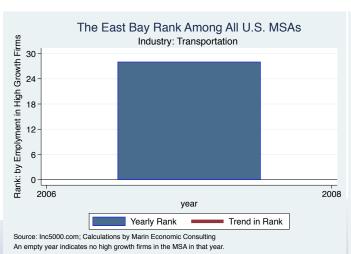

akland | Logistics & Transportation Consumer Products & Services | $12.0 \\ 11.0$ |

Source: Inc5000.com; Calculations by Marin Economic Consulting

Table: Establishments - continued

| Company Name | City   | Sector          | Amount (Mil. \$) |
|--------------|--------|-----------------|------------------|
| Sundia       | Orinda | Food & Beverage | 8.0              |

Source: Inc5000.com; Calculations by Marin Economic Consulting

#### Historical High Growth Firm Patterns - by Industry

































































































































#### Historical High Growth Firm Rankings - by Industry