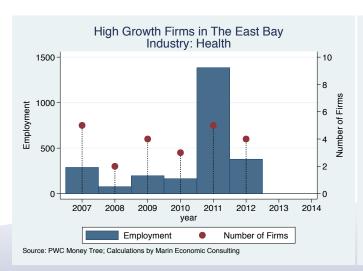

| 12.0           |
|                                    | Ooldor J           |                                                         |                |
| US Perishables Back to the Roots   | Oakland<br>Oakland | Logistics & Transportation Consumer Products & Services | $12.0 \\ 11.0$ |

Source: Inc5000.com; Calculations by Marin Economic Consulting

Table: Establishments - continued

| Company Name | City   | Sector          | Amount (Mil. \$) |
|--------------|--------|-----------------|------------------|
| Sundia       | Orinda | Food & Beverage | 8.0              |

Source: Inc5000.com; Calculations by Marin Economic Consulting

#### Historical High Growth Firm Patterns - by Industry

































































































































#### Historical High Growth Firm Rankings - by Industry