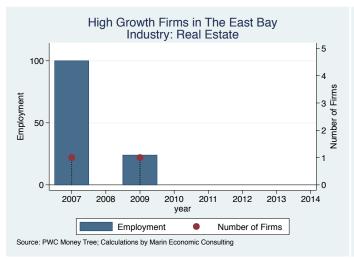

| 12.0           |
|                                    | Ooldor J           |                                                         |                |
| US Perishables Back to the Roots   | Oakland<br>Oakland | Logistics & Transportation Consumer Products & Services | $12.0 \\ 11.0$ |

Source: Inc5000.com; Calculations by Marin Economic Consulting

Table: Establishments - continued

| Company Name | City   | Sector          | Amount (Mil. \$) |
|--------------|--------|-----------------|------------------|
| Sundia       | Orinda | Food & Beverage | 8.0              |

Source: Inc5000.com; Calculations by Marin Economic Consulting

#### Historical High Growth Firm Patterns - by Industry

































































































































#### Historical High Growth Firm Rankings - by Industry