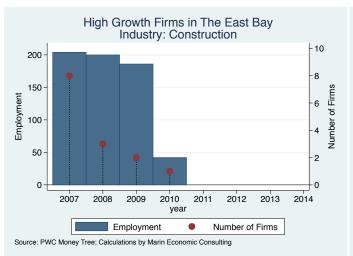

| Hayward            |                                                         | 12.0           |
|                                    | Ooldor J           |                                                         |                |
| US Perishables Back to the Roots   | Oakland<br>Oakland | Logistics & Transportation Consumer Products & Services | $12.0 \\ 11.0$ |

Source: Inc5000.com; Calculations by Marin Economic Consulting

Table: Establishments - continued

| Company Name | City   | Sector          | Amount (Mil. \$) |
|--------------|--------|-----------------|------------------|
| Sundia       | Orinda | Food & Beverage | 8.0              |

Source: Inc5000.com; Calculations by Marin Economic Consulting

#### Historical High Growth Firm Patterns - by Industry

































































































































#### Historical High Growth Firm Rankings - by Industry