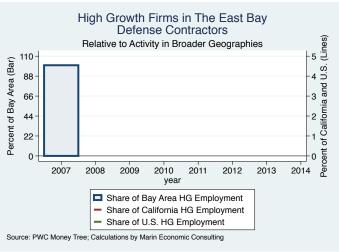

|                                                         | 12.0           |
|                                    | Ooldor J           |                                                         |                |
| US Perishables Back to the Roots   | Oakland<br>Oakland | Logistics & Transportation Consumer Products & Services | $12.0 \\ 11.0$ |

Source: Inc5000.com; Calculations by Marin Economic Consulting

Table: Establishments - continued

| Company Name | City   | Sector          | Amount (Mil. \$) |
|--------------|--------|-----------------|------------------|
| Sundia       | Orinda | Food & Beverage | 8.0              |

Source: Inc5000.com; Calculations by Marin Economic Consulting

#### Historical High Growth Firm Patterns - by Industry

































































































































#### Historical High Growth Firm Rankings - by Industry