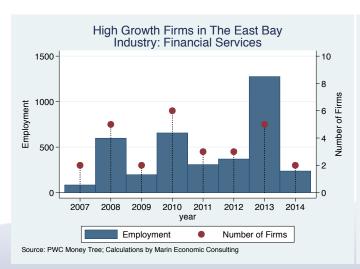

| 12.0           |
|                                    | Ooldor J           |                                                         |                |
| US Perishables Back to the Roots   | Oakland<br>Oakland | Logistics & Transportation Consumer Products & Services | $12.0 \\ 11.0$ |

Source: Inc5000.com; Calculations by Marin Economic Consulting

Table: Establishments - continued

| Company Name | City   | Sector          | Amount (Mil. \$) |
|--------------|--------|-----------------|------------------|
| Sundia       | Orinda | Food & Beverage | 8.0              |

Source: Inc5000.com; Calculations by Marin Economic Consulting

#### Historical High Growth Firm Patterns - by Industry

































































































































#### Historical High Growth Firm Rankings - by Industry