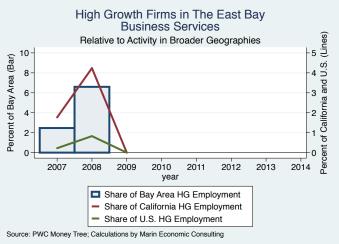

| Hayward            |                                                         | 12.0           |
|                                    | Ooldor J           |                                                         |                |
| US Perishables Back to the Roots   | Oakland<br>Oakland | Logistics & Transportation Consumer Products & Services | $12.0 \\ 11.0$ |

Source: Inc5000.com; Calculations by Marin Economic Consulting

Table: Establishments - continued

| Company Name | City   | Sector          | Amount (Mil. \$) |
|--------------|--------|-----------------|------------------|
| Sundia       | Orinda | Food & Beverage | 8.0              |

Source: Inc5000.com; Calculations by Marin Economic Consulting

#### Historical High Growth Firm Patterns - by Industry

































































































































#### Historical High Growth Firm Rankings - by Industry