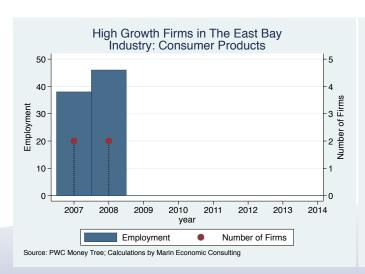

rd            |                                                         | 12.0           |
|                                    | Ooldor J           |                                                         |                |
| US Perishables Back to the Roots   | Oakland<br>Oakland | Logistics & Transportation Consumer Products & Services | $12.0 \\ 11.0$ |

Source: Inc5000.com; Calculations by Marin Economic Consulting

Table: Establishments - continued

| Company Name | City   | Sector          | Amount (Mil. \$) |
|--------------|--------|-----------------|------------------|
| Sundia       | Orinda | Food & Beverage | 8.0              |

Source: Inc5000.com; Calculations by Marin Economic Consulting

#### Historical High Growth Firm Patterns - by Industry

































































































































#### Historical High Growth Firm Rankings - by Industry