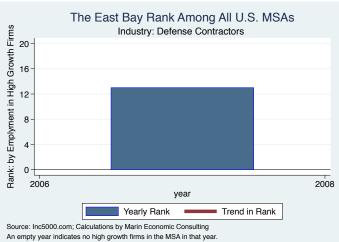

#### Historical High Growth Firm Patterns - by Industry

#### Historical High Growth Firm Rankings - by Industry