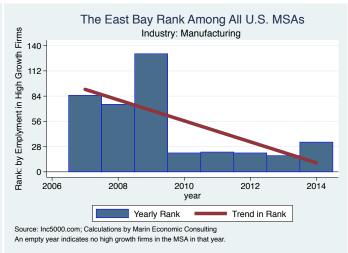

the Roots   | Oakland<br>Oakland | Logistics & Transportation Consumer Products & Services | $12.0 \\ 11.0$ |

Source: Inc5000.com; Calculations by Marin Economic Consulting

Table: Establishments - continued

| Company Name | City   | Sector          | Amount (Mil. \$) |
|--------------|--------|-----------------|------------------|
| Sundia       | Orinda | Food & Beverage | 8.0              |

Source: Inc5000.com; Calculations by Marin Economic Consulting

#### Historical High Growth Firm Patterns - by Industry

































































































































#### Historical High Growth Firm Rankings - by Industry