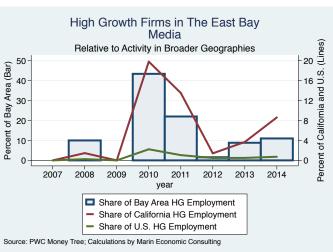

| 12.0           |
|                                    | Ooldor J           |                                                         |                |
| US Perishables Back to the Roots   | Oakland<br>Oakland | Logistics & Transportation Consumer Products & Services | $12.0 \\ 11.0$ |

Source: Inc5000.com; Calculations by Marin Economic Consulting

Table: Establishments - continued

| Company Name | City   | Sector          | Amount (Mil. \$) |
|--------------|--------|-----------------|------------------|
| Sundia       | Orinda | Food & Beverage | 8.0              |

Source: Inc5000.com; Calculations by Marin Economic Consulting

#### Historical High Growth Firm Patterns - by Industry

































































































































#### Historical High Growth Firm Rankings - by Industry