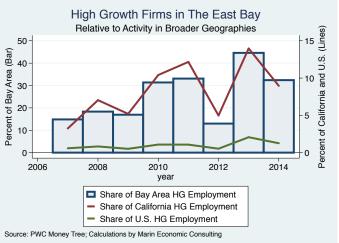

|
| Manufacturing                | 0.5                  | 163        | 2           |
| Engineering                  | 1.7                  | 135        | 1           |
| Computer Hardware            | 4.4                  | 86         | 2           |
| Media                        | 0.7                  | 63         | 1           |
| Telecommunications           | 0.2                  | 60         | 1           |
| Consumer Products & Services | 0.0                  | 11         | 1           |
| Retail                       | 0.0                  | 9          | 1           |
| Total                        | 1.3                  | 13,173     | 56          |

Source: Inc5000.com; Calculations by Marin Economic Consulting

#### Overall MD High Growth Firms: Ranking, Amounts, and Shares







**High Growth Firm Employment** 



### Recent Year High Growth Firms

**Table: Establishments** 

| Company Name                       | City               | Industry                                                | Employme       |
|------------------------------------|--------------------|---------------------------------------------------------|----------------|
| Admiral Security Services          | Concord            | Security                                                | 2,000.0        |
| ΓriNet                             | San Leandro        | Human Resources                                         | 1,783.0        |
| Revolution Foods                   | Oakland            | Food & Beverage                                         | 1,587.0        |
| Amerit Fleet Solutions