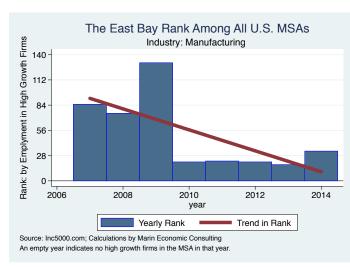

o the Roots   | Oakland<br>Oakland | Logistics & Transportation Consumer Products & Services | $12.0 \\ 11.0$ |

Source: Inc5000.com; Calculations by Marin Economic Consulting

Table: Establishments - continued

| Company Name | City   | Sector          | Amount (Mil. \$) |
|--------------|--------|-----------------|------------------|
| Sundia       | Orinda | Food & Beverage | 8.0              |

Source: Inc5000.com; Calculations by Marin Economic Consulting

#### Historical High Growth Firm Patterns - by Industry

































































































































#### Historical High Growth Firm Rankings - by Industry