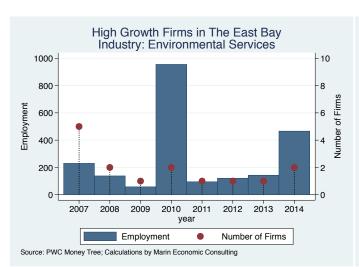

| 12.0           |
|                                    | Ooldor J           |                                                         |                |
| US Perishables Back to the Roots   | Oakland<br>Oakland | Logistics & Transportation Consumer Products & Services | $12.0 \\ 11.0$ |

Source: Inc5000.com; Calculations by Marin Economic Consulting

Table: Establishments - continued

| Company Name | City   | Sector          | Amount (Mil. \$) |
|--------------|--------|-----------------|------------------|
| Sundia       | Orinda | Food & Beverage | 8.0              |

Source: Inc5000.com; Calculations by Marin Economic Consulting

#### Historical High Growth Firm Patterns - by Industry

































































































































#### Historical High Growth Firm Rankings - by Industry