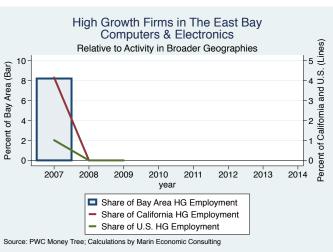

| Hayward            |                                                         | 12.0           |
|                                    | Ooldor J           |                                                         |                |
| US Perishables Back to the Roots   | Oakland<br>Oakland | Logistics & Transportation Consumer Products & Services | $12.0 \\ 11.0$ |

Source: Inc5000.com; Calculations by Marin Economic Consulting

Table: Establishments - continued

| Company Name | City   | Sector          | Amount (Mil. \$) |
|--------------|--------|-----------------|------------------|
| Sundia       | Orinda | Food & Beverage | 8.0              |

Source: Inc5000.com; Calculations by Marin Economic Consulting

#### Historical High Growth Firm Patterns - by Industry

































































































































#### Historical High Growth Firm Rankings - by Industry