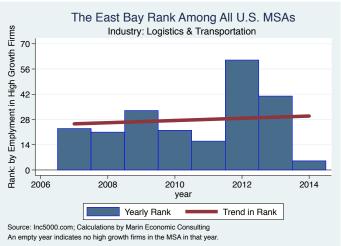

to the Roots   | Oakland<br>Oakland | Logistics & Transportation Consumer Products & Services | $12.0 \\ 11.0$ |

Source: Inc5000.com; Calculations by Marin Economic Consulting

Table: Establishments - continued

| Company Name | City   | Sector          | Amount (Mil. \$) |
|--------------|--------|-----------------|------------------|
| Sundia       | Orinda | Food & Beverage | 8.0              |

Source: Inc5000.com; Calculations by Marin Economic Consulting

#### Historical High Growth Firm Patterns - by Industry

































































































































#### Historical High Growth Firm Rankings - by Industry