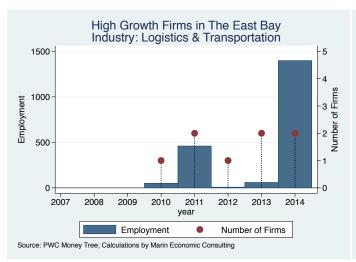

| 12.0           |
|                                    | Ooldor J           |                                                         |                |
| US Perishables Back to the Roots   | Oakland<br>Oakland | Logistics & Transportation Consumer Products & Services | $12.0 \\ 11.0$ |

Source: Inc5000.com; Calculations by Marin Economic Consulting

Table: Establishments - continued

| Company Name | City   | Sector          | Amount (Mil. \$) |
|--------------|--------|-----------------|------------------|
| Sundia       | Orinda | Food & Beverage | 8.0              |

Source: Inc5000.com; Calculations by Marin Economic Consulting

#### Historical High Growth Firm Patterns - by Industry

































































































































#### Historical High Growth Firm Rankings - by Industry