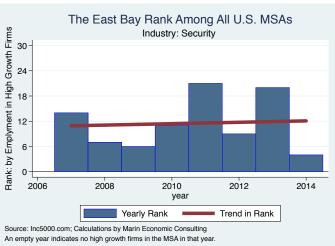

kland<br>Oakland | Logistics & Transportation Consumer Products & Services | $12.0 \\ 11.0$ |

Source: Inc5000.com; Calculations by Marin Economic Consulting

Table: Establishments - continued

| Company Name | City   | Sector          | Amount (Mil. \$) |
|--------------|--------|-----------------|------------------|
| Sundia       | Orinda | Food & Beverage | 8.0              |

Source: Inc5000.com; Calculations by Marin Economic Consulting

#### Historical High Growth Firm Patterns - by Industry

































































































































#### Historical High Growth Firm Rankings - by Industry