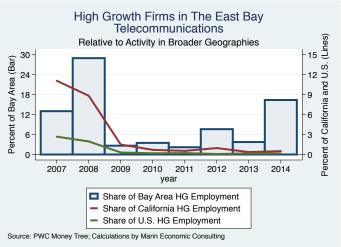

|                                    | Ooldor J           |                                                         |                |
| US Perishables Back to the Roots   | Oakland<br>Oakland | Logistics & Transportation Consumer Products & Services | $12.0 \\ 11.0$ |

Source: Inc5000.com; Calculations by Marin Economic Consulting

Table: Establishments - continued

| Company Name | City   | Sector          | Amount (Mil. \$) |
|--------------|--------|-----------------|------------------|
| Sundia       | Orinda | Food & Beverage | 8.0              |

Source: Inc5000.com; Calculations by Marin Economic Consulting

#### Historical High Growth Firm Patterns - by Industry

































































































































#### Historical High Growth Firm Rankings - by Industry