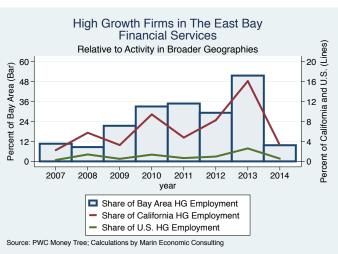

| 12.0           |
|                                    | Ooldor J           |                                                         |                |
| US Perishables Back to the Roots   | Oakland<br>Oakland | Logistics & Transportation Consumer Products & Services | $12.0 \\ 11.0$ |

Source: Inc5000.com; Calculations by Marin Economic Consulting

Table: Establishments - continued

| Company Name | City   | Sector          | Amount (Mil. \$) |
|--------------|--------|-----------------|------------------|
| Sundia       | Orinda | Food & Beverage | 8.0              |

Source: Inc5000.com; Calculations by Marin Economic Consulting

#### Historical High Growth Firm Patterns - by Industry

































































































































#### Historical High Growth Firm Rankings - by Industry