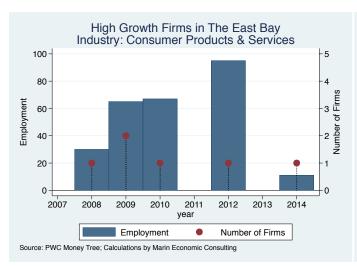

|                                                         | 12.0           |
|                                    | Ooldor J           |                                                         |                |
| US Perishables Back to the Roots   | Oakland<br>Oakland | Logistics & Transportation Consumer Products & Services | $12.0 \\ 11.0$ |

Source: Inc5000.com; Calculations by Marin Economic Consulting

Table: Establishments - continued

| Company Name | City   | Sector          | Amount (Mil. \$) |
|--------------|--------|-----------------|------------------|
| Sundia       | Orinda | Food & Beverage | 8.0              |

Source: Inc5000.com; Calculations by Marin Economic Consulting

#### Historical High Growth Firm Patterns - by Industry

































































































































#### Historical High Growth Firm Rankings - by Industry