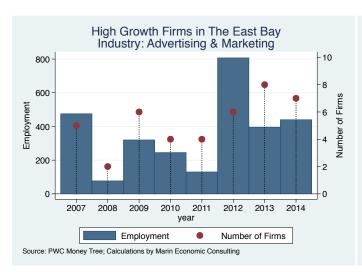

| Hayward            |                                                         | 12.0           |
|                                    | Ooldor J           |                                                         |                |
| US Perishables Back to the Roots   | Oakland<br>Oakland | Logistics & Transportation Consumer Products & Services | $12.0 \\ 11.0$ |

Source: Inc5000.com; Calculations by Marin Economic Consulting

Table: Establishments - continued

| Company Name | City   | Sector          | Amount (Mil. \$) |
|--------------|--------|-----------------|------------------|
| Sundia       | Orinda | Food & Beverage | 8.0              |

Source: Inc5000.com; Calculations by Marin Economic Consulting

#### Historical High Growth Firm Patterns - by Industry

































































































































#### Historical High Growth Firm Rankings - by Industry