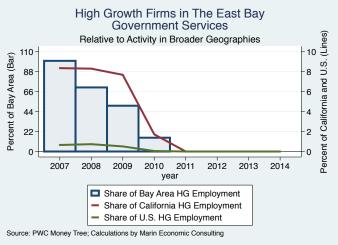

| 12.0           |
|                                    | Ooldor J           |                                                         |                |
| US Perishables Back to the Roots   | Oakland<br>Oakland | Logistics & Transportation Consumer Products & Services | $12.0 \\ 11.0$ |

Source: Inc5000.com; Calculations by Marin Economic Consulting

Table: Establishments - continued

| Company Name | City   | Sector          | Amount (Mil. \$) |
|--------------|--------|-----------------|------------------|
| Sundia       | Orinda | Food & Beverage | 8.0              |

Source: Inc5000.com; Calculations by Marin Economic Consulting

#### Historical High Growth Firm Patterns - by Industry

































































































































#### Historical High Growth Firm Rankings - by Industry