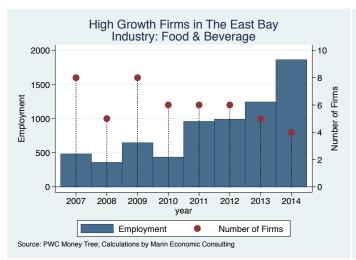

| 12.0           |
|                                    | Ooldor J           |                                                         |                |
| US Perishables Back to the Roots   | Oakland<br>Oakland | Logistics & Transportation Consumer Products & Services | $12.0 \\ 11.0$ |

Source: Inc5000.com; Calculations by Marin Economic Consulting

Table: Establishments - continued

| Company Name | City   | Sector          | Amount (Mil. \$) |
|--------------|--------|-----------------|------------------|
| Sundia       | Orinda | Food & Beverage | 8.0              |

Source: Inc5000.com; Calculations by Marin Economic Consulting

#### Historical High Growth Firm Patterns - by Industry

































































































































#### Historical High Growth Firm Rankings - by Industry