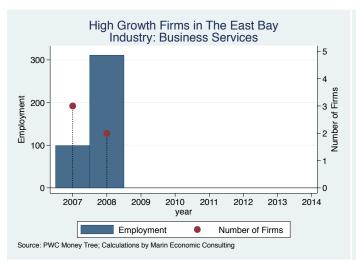

| Hayward            |                                                         | 12.0           |
|                                    | Ooldor J           |                                                         |                |
| US Perishables Back to the Roots   | Oakland<br>Oakland | Logistics & Transportation Consumer Products & Services | $12.0 \\ 11.0$ |

Source: Inc5000.com; Calculations by Marin Economic Consulting

Table: Establishments - continued

| Company Name | City   | Sector          | Amount (Mil. \$) |
|--------------|--------|-----------------|------------------|
| Sundia       | Orinda | Food & Beverage | 8.0              |

Source: Inc5000.com; Calculations by Marin Economic Consulting

#### Historical High Growth Firm Patterns - by Industry

































































































































#### Historical High Growth Firm Rankings - by Industry