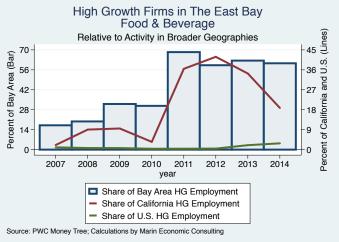

| 12.0           |
|                                    | Ooldor J           |                                                         |                |
| US Perishables Back to the Roots   | Oakland<br>Oakland | Logistics & Transportation Consumer Products & Services | $12.0 \\ 11.0$ |

Source: Inc5000.com; Calculations by Marin Economic Consulting

Table: Establishments - continued

| Company Name | City   | Sector          | Amount (Mil. \$) |
|--------------|--------|-----------------|------------------|
| Sundia       | Orinda | Food & Beverage | 8.0              |

Source: Inc5000.com; Calculations by Marin Economic Consulting

#### Historical High Growth Firm Patterns - by Industry

































































































































#### Historical High Growth Firm Rankings - by Industry