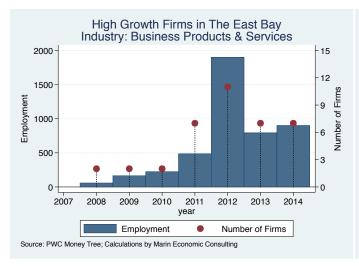

| Hayward            |                                                         | 12.0           |
|                                    | Ooldor J           |                                                         |                |
| US Perishables Back to the Roots   | Oakland<br>Oakland | Logistics & Transportation Consumer Products & Services | $12.0 \\ 11.0$ |

Source: Inc5000.com; Calculations by Marin Economic Consulting

Table: Establishments - continued

| Company Name | City   | Sector          | Amount (Mil. \$) |
|--------------|--------|-----------------|------------------|
| Sundia       | Orinda | Food & Beverage | 8.0              |

Source: Inc5000.com; Calculations by Marin Economic Consulting

#### Historical High Growth Firm Patterns - by Industry

































































































































#### Historical High Growth Firm Rankings - by Industry