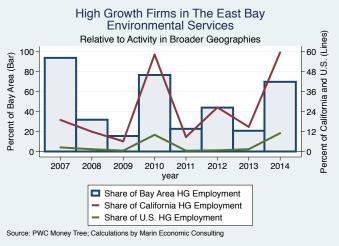

| 12.0           |
|                                    | Ooldor J           |                                                         |                |
| US Perishables Back to the Roots   | Oakland<br>Oakland | Logistics & Transportation Consumer Products & Services | $12.0 \\ 11.0$ |

Source: Inc5000.com; Calculations by Marin Economic Consulting

Table: Establishments - continued

| Company Name | City   | Sector          | Amount (Mil. \$) |
|--------------|--------|-----------------|------------------|
| Sundia       | Orinda | Food & Beverage | 8.0              |

Source: Inc5000.com; Calculations by Marin Economic Consulting

#### Historical High Growth Firm Patterns - by Industry

































































































































#### Historical High Growth Firm Rankings - by Industry