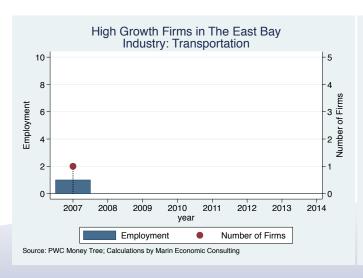

| Ooldor J           |                                                         |                |
| US Perishables Back to the Roots   | Oakland<br>Oakland | Logistics & Transportation Consumer Products & Services | $12.0 \\ 11.0$ |

Source: Inc5000.com; Calculations by Marin Economic Consulting

Table: Establishments - continued

| Company Name | City   | Sector          | Amount (Mil. \$) |
|--------------|--------|-----------------|------------------|
| Sundia       | Orinda | Food & Beverage | 8.0              |

Source: Inc5000.com; Calculations by Marin Economic Consulting

#### Historical High Growth Firm Patterns - by Industry

































































































































#### Historical High Growth Firm Rankings - by Industry