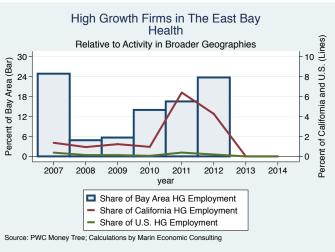

| 12.0           |
|                                    | Ooldor J           |                                                         |                |
| US Perishables Back to the Roots   | Oakland<br>Oakland | Logistics & Transportation Consumer Products & Services | $12.0 \\ 11.0$ |

Source: Inc5000.com; Calculations by Marin Economic Consulting

Table: Establishments - continued

| Company Name | City   | Sector          | Amount (Mil. \$) |
|--------------|--------|-----------------|------------------|
| Sundia       | Orinda | Food & Beverage | 8.0              |

Source: Inc5000.com; Calculations by Marin Economic Consulting

#### Historical High Growth Firm Patterns - by Industry

































































































































#### Historical High Growth Firm Rankings - by Industry