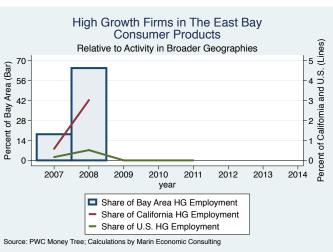

|                                                         | 12.0           |
|                                    | Ooldor J           |                                                         |                |
| US Perishables Back to the Roots   | Oakland<br>Oakland | Logistics & Transportation Consumer Products & Services | $12.0 \\ 11.0$ |

Source: Inc5000.com; Calculations by Marin Economic Consulting

Table: Establishments - continued

| Company Name | City   | Sector          | Amount (Mil. \$) |
|--------------|--------|-----------------|------------------|
| Sundia       | Orinda | Food & Beverage | 8.0              |

Source: Inc5000.com; Calculations by Marin Economic Consulting

#### Historical High Growth Firm Patterns - by Industry

































































































































#### Historical High Growth Firm Rankings - by Industry