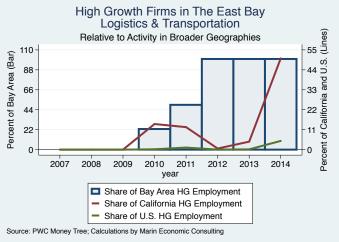

| 12.0           |
|                                    | Ooldor J           |                                                         |                |
| US Perishables Back to the Roots   | Oakland<br>Oakland | Logistics & Transportation Consumer Products & Services | $12.0 \\ 11.0$ |

Source: Inc5000.com; Calculations by Marin Economic Consulting

Table: Establishments - continued

| Company Name | City   | Sector          | Amount (Mil. \$) |
|--------------|--------|-----------------|------------------|
| Sundia       | Orinda | Food & Beverage | 8.0              |

Source: Inc5000.com; Calculations by Marin Economic Consulting

#### Historical High Growth Firm Patterns - by Industry

































































































































#### Historical High Growth Firm Rankings - by Industry