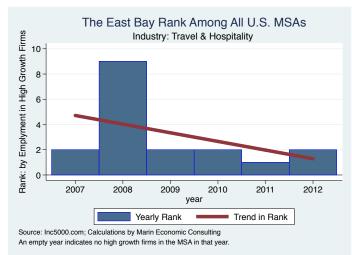

nd | Logistics & Transportation Consumer Products & Services | $12.0 \\ 11.0$ |

Source: Inc5000.com; Calculations by Marin Economic Consulting

Table: Establishments - continued

| Company Name | City   | Sector          | Amount (Mil. \$) |
|--------------|--------|-----------------|------------------|
| Sundia       | Orinda | Food & Beverage | 8.0              |

Source: Inc5000.com; Calculations by Marin Economic Consulting

#### Historical High Growth Firm Patterns - by Industry

































































































































#### Historical High Growth Firm Rankings - by Industry