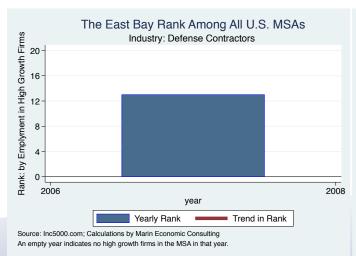

#### Historical High Growth Firm Patterns - by Industry

#### Historical High Growth Firm Rankings - by Industry