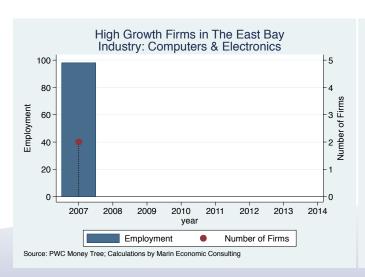

| Hayward            |                                                         | 12.0           |
|                                    | Ooldor J           |                                                         |                |
| US Perishables Back to the Roots   | Oakland<br>Oakland | Logistics & Transportation Consumer Products & Services | $12.0 \\ 11.0$ |

Source: Inc5000.com; Calculations by Marin Economic Consulting

Table: Establishments - continued

| Company Name | City   | Sector          | Amount (Mil. \$) |
|--------------|--------|-----------------|------------------|
| Sundia       | Orinda | Food & Beverage | 8.0              |

Source: Inc5000.com; Calculations by Marin Economic Consulting

#### Historical High Growth Firm Patterns - by Industry

































































































































#### Historical High Growth Firm Rankings - by Industry