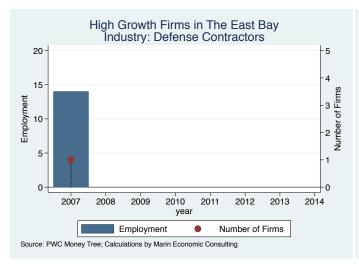

|                                                         | 12.0           |
|                                    | Ooldor J           |                                                         |                |
| US Perishables Back to the Roots   | Oakland<br>Oakland | Logistics & Transportation Consumer Products & Services | $12.0 \\ 11.0$ |

Source: Inc5000.com; Calculations by Marin Economic Consulting

Table: Establishments - continued

| Company Name | City   | Sector          | Amount (Mil. \$) |
|--------------|--------|-----------------|------------------|
| Sundia       | Orinda | Food & Beverage | 8.0              |

Source: Inc5000.com; Calculations by Marin Economic Consulting

#### Historical High Growth Firm Patterns - by Industry

































































































































#### Historical High Growth Firm Rankings - by Industry