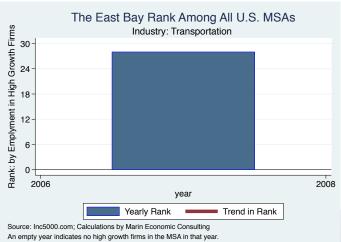

land | Logistics & Transportation Consumer Products & Services | $12.0 \\ 11.0$ |

Source: Inc5000.com; Calculations by Marin Economic Consulting

Table: Establishments - continued

| Company Name | City   | Sector          | Amount (Mil. \$) |
|--------------|--------|-----------------|------------------|
| Sundia       | Orinda | Food & Beverage | 8.0              |

Source: Inc5000.com; Calculations by Marin Economic Consulting

#### Historical High Growth Firm Patterns - by Industry

































































































































#### Historical High Growth Firm Rankings - by Industry