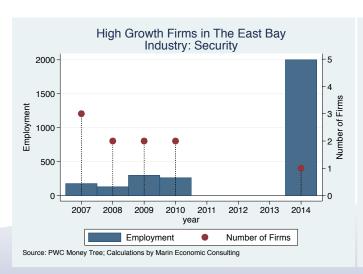

|
|                                    | Ooldor J           |                                                         |                |
| US Perishables Back to the Roots   | Oakland<br>Oakland | Logistics & Transportation Consumer Products & Services | $12.0 \\ 11.0$ |

Source: Inc5000.com; Calculations by Marin Economic Consulting

Table: Establishments - continued

| Company Name | City   | Sector          | Amount (Mil. \$) |
|--------------|--------|-----------------|------------------|
| Sundia       | Orinda | Food & Beverage | 8.0              |

Source: Inc5000.com; Calculations by Marin Economic Consulting

#### Historical High Growth Firm Patterns - by Industry

































































































































#### Historical High Growth Firm Rankings - by Industry