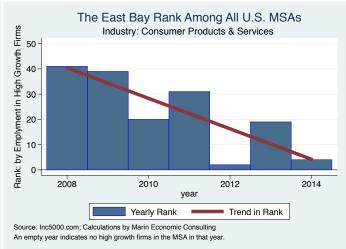

#### Historical High Growth Firm Patterns - by Industry

#### Historical High Growth Firm Rankings - by Industry