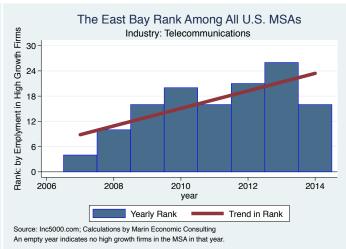

>Oakland | Logistics & Transportation Consumer Products & Services | $12.0 \\ 11.0$ |

Source: Inc5000.com; Calculations by Marin Economic Consulting

Table: Establishments - continued

| Company Name | City   | Sector          | Amount (Mil. \$) |
|--------------|--------|-----------------|------------------|
| Sundia       | Orinda | Food & Beverage | 8.0              |

Source: Inc5000.com; Calculations by Marin Economic Consulting

#### Historical High Growth Firm Patterns - by Industry

































































































































#### Historical High Growth Firm Rankings - by Industry