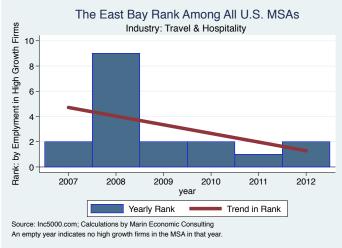

| Logistics & Transportation Consumer Products & Services | $12.0 \\ 11.0$ |

Source: Inc5000.com; Calculations by Marin Economic Consulting

Table: Establishments - continued

| Company Name | City   | Sector          | Amount (Mil. \$) |
|--------------|--------|-----------------|------------------|
| Sundia       | Orinda | Food & Beverage | 8.0              |

Source: Inc5000.com; Calculations by Marin Economic Consulting

#### Historical High Growth Firm Patterns - by Industry

































































































































#### Historical High Growth Firm Rankings - by Industry