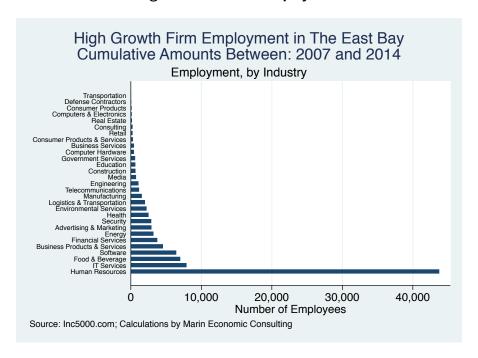

.5                  | 163        | 2           |
| Engineering                  | 1.7                  | 135        | 1           |
| Computer Hardware            | 4.4                  | 86         | 2           |
| Media                        | 0.7                  | 63         | 1           |
| Telecommunications           | 0.2                  | 60         | 1           |
| Consumer Products & Services | 0.0                  | 11         | 1           |
| Retail                       | 0.0                  | 9          | 1           |
| Total                        | 1.3                  | 13,173     | 56          |

Source: Inc5000.com; Calculations by Marin Economic Consulting

#### Overall MD High Growth Firms: Ranking, Amounts, and Shares







**High Growth Firm Employment** 



### Recent Year High Growth Firms

**Table: Establishments** 

| Company Name                       | City               | Industry                                                | Employme       |
|------------------------------------|--------------------|---------------------------------------------------------|----------------|
| Admiral Security Services          | Concord            | Security                                                | 2,000.0        |
| ΓriNet                             | San Leandro        | Human Resources                                         | 1,783.0        |
| Revolution Foods                   | Oakland            | Food & Beverage                                         | 1,587.0        |
| Amerit Fleet Solutions             | Walnut Creek       |