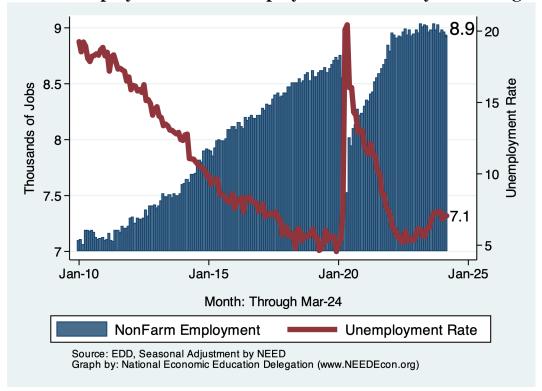

oyment**

## **Monthly Summary for the City of Burlingame**

|                   | Change From:     |               |                 |              |
|-------------------|------------------|---------------|-----------------|--------------|
| Category          | Current<br>Value | Last<br>Month | 2 Months<br>Ago | Last<br>Year |
| Employment        | 8,924            | -30           | -53             | -103         |
| Labor Force       | 9,644            | 9             | 15              | 96           |
| Number Unemployed | 678              | -4            | 21              | 97           |
| Unemployment Rate | 7.0              | -0.0          | 0.2             | 0.9          |

Source: EDD, Marin Economic Consulting

# Historical Employment and Unemployment in the City of Burlingame





#### **Employment and Labor Force Changes**





### **Comparison of Employment Growth with other Regions**