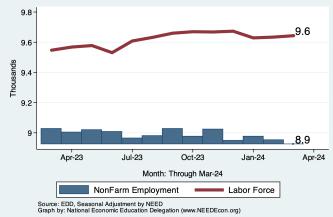

ingame**

|                   | Change From:     |               |                 |              |
|-------------------|------------------|---------------|-----------------|--------------|
| Category          | Current<br>Value | Last<br>Month | 2 Months<br>Ago | Last<br>Year |
| Employment        | 8,924            | -30           | -53             | -103         |
| Labor Force       | 9,644            | 9             | 15              | 96           |
| Number Unemployed | 678              | -4            | 21              | 97           |
| Unemployment Rate | 7.0              | -0.0          | 0.2             | 0.9          |

Source: EDD, Marin Economic Consulting

# Historical Employment and Unemployment in the City of Burlingame





#### **Employment and Labor Force Changes**





### **Comparison of Employment Growth with other Regions**