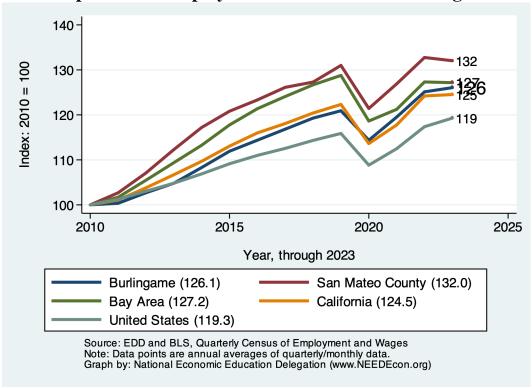

|                 |              |
|-------------------|------------------|---------------|-----------------|--------------|
| Category          | Current<br>Value | Last<br>Month | 2 Months<br>Ago | Last<br>Year |
| Employment        | 8,924            | -30           | -53             | -103         |
| Labor Force       | 9,644            | 9             | 15              | 96           |
| Number Unemployed | 678              | -4            | 21              | 97           |
| Unemployment Rate | 7.0              | -0.0          | 0.2             | 0.9          |

Source: EDD, Marin Economic Consulting

# Historical Employment and Unemployment in the City of Burlingame





#### **Employment and Labor Force Changes**





### **Comparison of Employment Growth with other Regions**