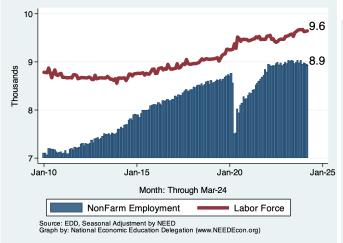

rlingame**

|                   | Change From:     |               |                 |              |
|-------------------|------------------|---------------|-----------------|--------------|
| Category          | Current<br>Value | Last<br>Month | 2 Months<br>Ago | Last<br>Year |
| Employment        | 8,924            | -30           | -53             | -103         |
| Labor Force       | 9,644            | 9             | 15              | 96           |
| Number Unemployed | 678              | -4            | 21              | 97           |
| Unemployment Rate | 7.0              | -0.0          | 0.2             | 0.9          |

Source: EDD, Marin Economic Consulting

# Historical Employment and Unemployment in the City of Burlingame





#### **Employment and Labor Force Changes**





### **Comparison of Employment Growth with other Regions**