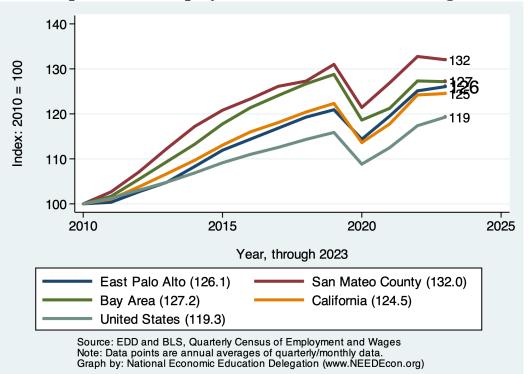

#### **Employment and Labor Force Changes**

**Comparison of Employment Growth with other Regions** 