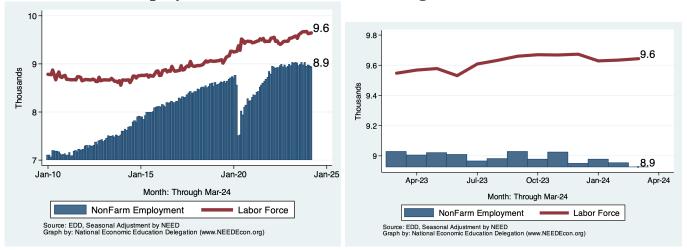

#### **Employment and Labor Force Changes**

**Comparison of Employment Growth with other Regions** 