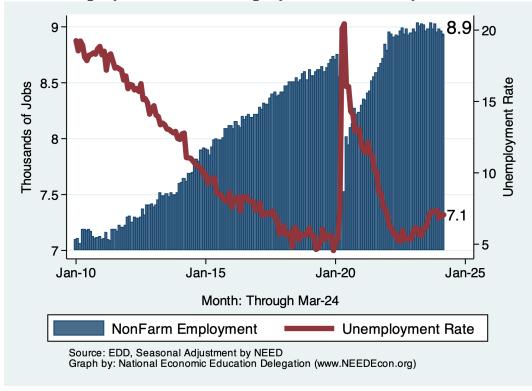

### Monthly Summary for the City of East Palo Alto

|                   |                  | Change From:  |                 |              |
|-------------------|------------------|---------------|-----------------|--------------|
| Category          | Current<br>Value | Last<br>Month | 2 Months<br>Ago | Last<br>Year |
| Employment        | 8,924            | -30           | -53             | -103         |
| Labor Force       | 9,644            | 9             | 15              | 96           |
| Number Unemployed | 678              | -4            | 21              | 97           |
| Unemployment Rate | 7.0              | -0.0          | 0.2             | 0.9          |

Source: EDD, Marin Economic Consulting

#### Historical Employment and Unemployment in the City of East Palo Alto







#### **Employment and Labor Force Changes**

**Comparison of Employment Growth with other Regions**