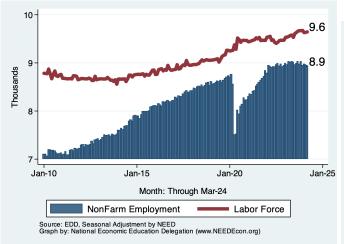

lo Park

|                   |                  | Change From:  |                 |              |
|-------------------|------------------|---------------|-----------------|--------------|
| Category          | Current<br>Value | Last<br>Month | 2 Months<br>Ago | Last<br>Year |
| Employment        | 8,924            | -30           | -53             | -103         |
| Labor Force       | 9,644            | 9             | 15              | 96           |
| Number Unemployed | 678              | -4            | 21              | 97           |
| Unemployment Rate | 7.0              | -0.0          | 0.2             | 0.9          |

Source: EDD, Marin Economic Consulting

#### Historical Employment and Unemployment in the City of Menlo Park





#### **Employment and Labor Force Changes**





#### **Comparison of Employment Growth with other Regions**