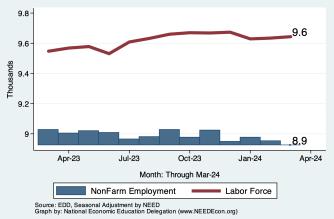

Park

|                   |                  | Change From:  |                 |              |
|-------------------|------------------|---------------|-----------------|--------------|
| Category          | Current<br>Value | Last<br>Month | 2 Months<br>Ago | Last<br>Year |
| Employment        | 8,924            | -30           | -53             | -103         |
| Labor Force       | 9,644            | 9             | 15              | 96           |
| Number Unemployed | 678              | -4            | 21              | 97           |
| Unemployment Rate | 7.0              | -0.0          | 0.2             | 0.9          |

Source: EDD, Marin Economic Consulting

#### Historical Employment and Unemployment in the City of Menlo Park





#### **Employment and Labor Force Changes**





#### **Comparison of Employment Growth with other Regions**