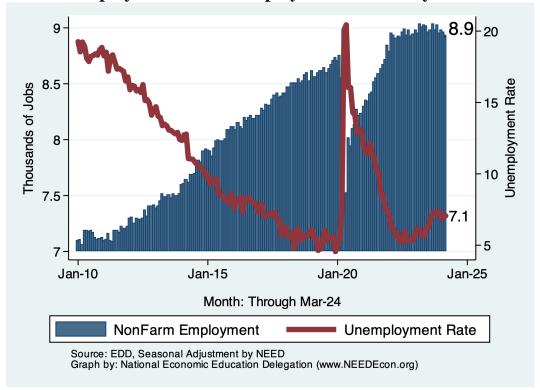

oyment**

### Monthly Summary for the City of Menlo Park

|                   |                  | Change From:  |                 |              |
|-------------------|------------------|---------------|-----------------|--------------|
| Category          | Current<br>Value | Last<br>Month | 2 Months<br>Ago | Last<br>Year |
| Employment        | 8,924            | -30           | -53             | -103         |
| Labor Force       | 9,644            | 9             | 15              | 96           |
| Number Unemployed | 678              | -4            | 21              | 97           |
| Unemployment Rate | 7.0              | -0.0          | 0.2             | 0.9          |

Source: EDD, Marin Economic Consulting

#### Historical Employment and Unemployment in the City of Menlo Park





#### **Employment and Labor Force Changes**





#### **Comparison of Employment Growth with other Regions**