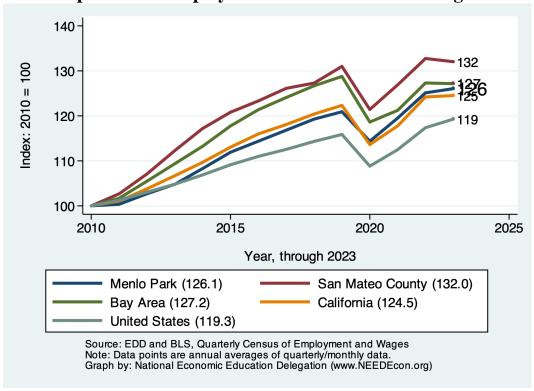

|              |
|-------------------|------------------|---------------|-----------------|--------------|
| Category          | Current<br>Value | Last<br>Month | 2 Months<br>Ago | Last<br>Year |
| Employment        | 8,924            | -30           | -53             | -103         |
| Labor Force       | 9,644            | 9             | 15              | 96           |
| Number Unemployed | 678              | -4            | 21              | 97           |
| Unemployment Rate | 7.0              | -0.0          | 0.2             | 0.9          |

Source: EDD, Marin Economic Consulting

#### Historical Employment and Unemployment in the City of Menlo Park





#### **Employment and Labor Force Changes**





#### **Comparison of Employment Growth with other Regions**