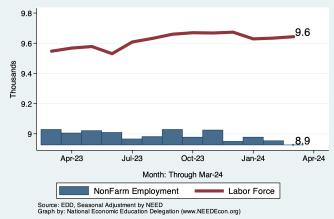

#### **Employment and Labor Force Changes**

## **Monthly Summary for the City of Pacifica**

|                   |                  | Change From:  |                 |              |
|-------------------|------------------|---------------|-----------------|--------------|
| Category          | Current<br>Value | Last<br>Month | 2 Months<br>Ago | Last<br>Year |
| Employment        | 8,924            | -30           | -53             | -103         |
| Labor Force       | 9,644            | 9             | 15              | 96           |
| Number Unemployed | 678              | -4            | 21              | 97           |
| Unemployment Rate | 7.0              | -0.0          | 0.2             | 0.9          |