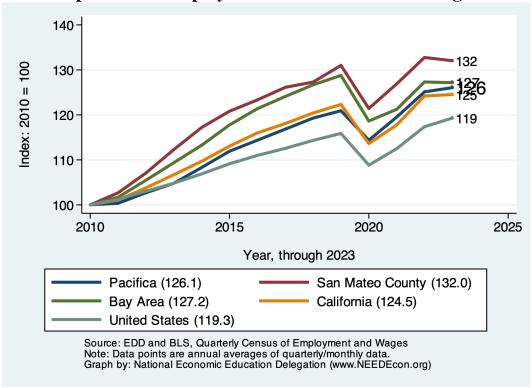

om:  |                 |              |
|-------------------|------------------|---------------|-----------------|--------------|
| Category          | Current<br>Value | Last<br>Month | 2 Months<br>Ago | Last<br>Year |
| Employment        | 8,924            | -30           | -53             | -103         |
| Labor Force       | 9,644            | 9             | 15              | 96           |
| Number Unemployed | 678              | -4            | 21              | 97           |
| Unemployment Rate | 7.0              | -0.0          | 0.2             | 0.9          |

Source: EDD, Marin Economic Consulting

# Historical Employment and Unemployment in the City of Pacifica





#### **Employment and Labor Force Changes**





### **Comparison of Employment Growth with other Regions**