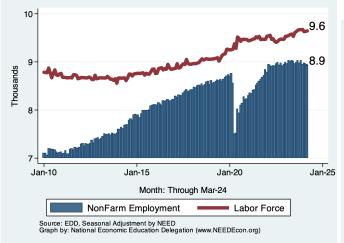

f Pacifica**

|                   |                  | Change From:  |                 |              |
|-------------------|------------------|---------------|-----------------|--------------|
| Category          | Current<br>Value | Last<br>Month | 2 Months<br>Ago | Last<br>Year |
| Employment        | 8,924            | -30           | -53             | -103         |
| Labor Force       | 9,644            | 9             | 15              | 96           |
| Number Unemployed | 678              | -4            | 21              | 97           |
| Unemployment Rate | 7.0              | -0.0          | 0.2             | 0.9          |

Source: EDD, Marin Economic Consulting

# Historical Employment and Unemployment in the City of Pacifica





#### **Employment and Labor Force Changes**





### **Comparison of Employment Growth with other Regions**