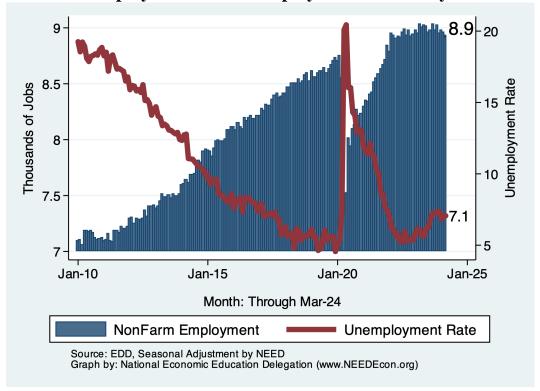

Employment**

## **Monthly Summary for the City of Pacifica**

|                   |                  | Change From:  |                 |              |
|-------------------|------------------|---------------|-----------------|--------------|
| Category          | Current<br>Value | Last<br>Month | 2 Months<br>Ago | Last<br>Year |
| Employment        | 8,924            | -30           | -53             | -103         |
| Labor Force       | 9,644            | 9             | 15              | 96           |
| Number Unemployed | 678              | -4            | 21              | 97           |
| Unemployment Rate | 7.0              | -0.0          | 0.2             | 0.9          |

Source: EDD, Marin Economic Consulting

# Historical Employment and Unemployment in the City of Pacifica





#### **Employment and Labor Force Changes**





### **Comparison of Employment Growth with other Regions**