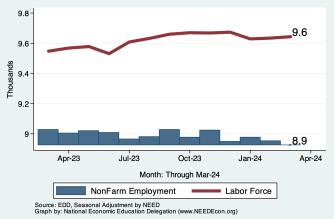

### Monthly Summary for the City of Redwood City

|                   |                  | Change From:  |                 |              |
|-------------------|------------------|---------------|-----------------|--------------|
| Category          | Current<br>Value | Last<br>Month | 2 Months<br>Ago | Last<br>Year |
| Employment        | 8,924            | -30           | -53             | -103         |
| Labor Force       | 9,644            | 9             | 15              | 96           |
| Number Unemployed | 678              | -4            | 21              | 97           |
| Unemployment Rate | 7.0              | -0.0          | 0.2             | 0.9          |

#### **Employment and Labor Force Changes**