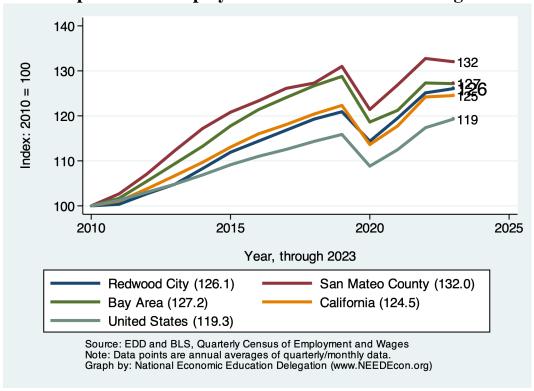

|              |
|-------------------|------------------|---------------|-----------------|--------------|
| Category          | Current<br>Value | Last<br>Month | 2 Months<br>Ago | Last<br>Year |
| Employment        | 8,924            | -30           | -53             | -103         |
| Labor Force       | 9,644            | 9             | 15              | 96           |
| Number Unemployed | 678              | -4            | 21              | 97           |
| Unemployment Rate | 7.0              | -0.0          | 0.2             | 0.9          |

Source: EDD, Marin Economic Consulting

## Historical Employment and Unemployment in the City of Redwood City





#### **Employment and Labor Force Changes**





#### **Comparison of Employment Growth with other Regions**