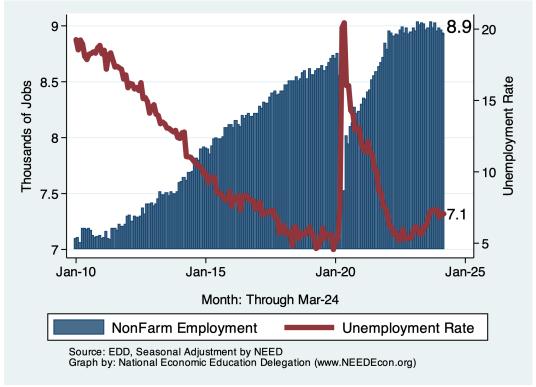

ment**

### Monthly Summary for the City of Redwood City

|                   |                  | Change From:  |                 |              |
|-------------------|------------------|---------------|-----------------|--------------|
| Category          | Current<br>Value | Last<br>Month | 2 Months<br>Ago | Last<br>Year |
| Employment        | 8,924            | -30           | -53             | -103         |
| Labor Force       | 9,644            | 9             | 15              | 96           |
| Number Unemployed | 678              | -4            | 21              | 97           |
| Unemployment Rate | 7.0              | -0.0          | 0.2             | 0.9          |

Source: EDD, Marin Economic Consulting

## Historical Employment and Unemployment in the City of Redwood City





#### **Employment and Labor Force Changes**





#### **Comparison of Employment Growth with other Regions**