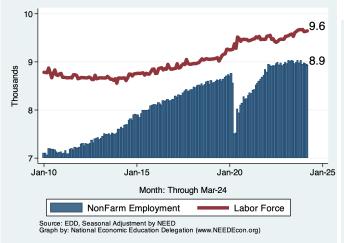

od City

|                   |                  | Change From:  |                 |              |
|-------------------|------------------|---------------|-----------------|--------------|
| Category          | Current<br>Value | Last<br>Month | 2 Months<br>Ago | Last<br>Year |
| Employment        | 8,924            | -30           | -53             | -103         |
| Labor Force       | 9,644            | 9             | 15              | 96           |
| Number Unemployed | 678              | -4            | 21              | 97           |
| Unemployment Rate | 7.0              | -0.0          | 0.2             | 0.9          |

Source: EDD, Marin Economic Consulting

## Historical Employment and Unemployment in the City of Redwood City





#### **Employment and Labor Force Changes**





#### **Comparison of Employment Growth with other Regions**