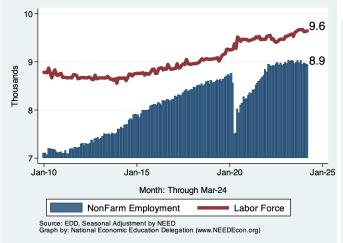

an Bruno

|                   |                  | Change From:  |                 |              |
|-------------------|------------------|---------------|-----------------|--------------|
| Category          | Current<br>Value | Last<br>Month | 2 Months<br>Ago | Last<br>Year |
| Employment        | 8,924            | -30           | -53             | -103         |
| Labor Force       | 9,644            | 9             | 15              | 96           |
| Number Unemployed | 678              | -4            | 21              | 97           |
| Unemployment Rate | 7.0              | -0.0          | 0.2             | 0.9          |

Source: EDD, Marin Economic Consulting

#### Historical Employment and Unemployment in the City of San Bruno





#### **Employment and Labor Force Changes**





#### **Comparison of Employment Growth with other Regions**