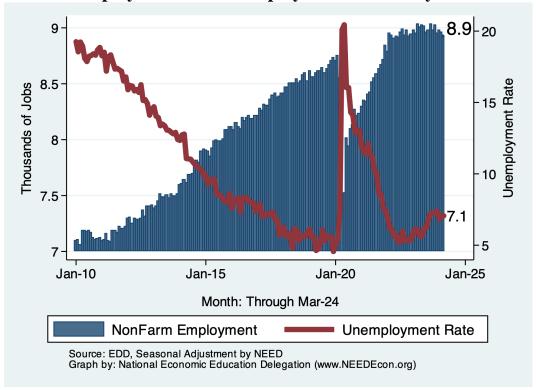

ployment**

### Monthly Summary for the City of San Bruno

|                   |                  | Change From:  |                 |              |
|-------------------|------------------|---------------|-----------------|--------------|
| Category          | Current<br>Value | Last<br>Month | 2 Months<br>Ago | Last<br>Year |
| Employment        | 8,924            | -30           | -53             | -103         |
| Labor Force       | 9,644            | 9             | 15              | 96           |
| Number Unemployed | 678              | -4            | 21              | 97           |
| Unemployment Rate | 7.0              | -0.0          | 0.2             | 0.9          |

Source: EDD, Marin Economic Consulting

#### Historical Employment and Unemployment in the City of San Bruno





#### **Employment and Labor Force Changes**





#### **Comparison of Employment Growth with other Regions**