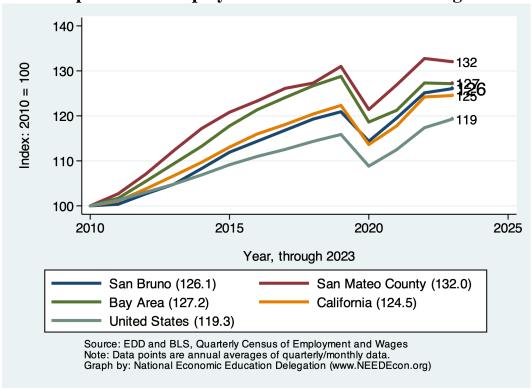

|                 |              |
|-------------------|------------------|---------------|-----------------|--------------|
| Category          | Current<br>Value | Last<br>Month | 2 Months<br>Ago | Last<br>Year |
| Employment        | 8,924            | -30           | -53             | -103         |
| Labor Force       | 9,644            | 9             | 15              | 96           |
| Number Unemployed | 678              | -4            | 21              | 97           |
| Unemployment Rate | 7.0              | -0.0          | 0.2             | 0.9          |

Source: EDD, Marin Economic Consulting

#### Historical Employment and Unemployment in the City of San Bruno





#### **Employment and Labor Force Changes**





#### **Comparison of Employment Growth with other Regions**