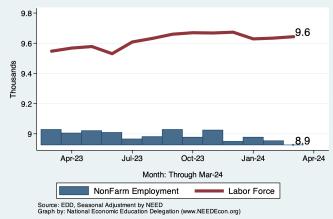

Bruno

|                   |                  | Change From:  |                 |              |
|-------------------|------------------|---------------|-----------------|--------------|
| Category          | Current<br>Value | Last<br>Month | 2 Months<br>Ago | Last<br>Year |
| Employment        | 8,924            | -30           | -53             | -103         |
| Labor Force       | 9,644            | 9             | 15              | 96           |
| Number Unemployed | 678              | -4            | 21              | 97           |
| Unemployment Rate | 7.0              | -0.0          | 0.2             | 0.9          |

Source: EDD, Marin Economic Consulting

#### Historical Employment and Unemployment in the City of San Bruno





#### **Employment and Labor Force Changes**





#### **Comparison of Employment Growth with other Regions**