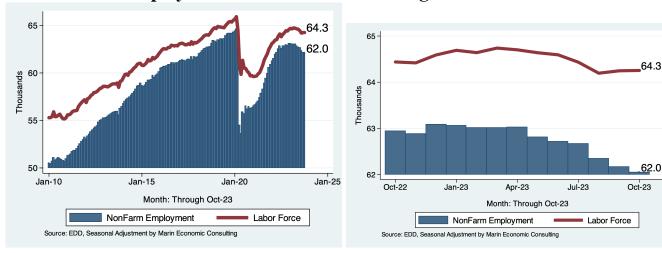

#### **Employment and Labor Force Changes**

## Monthly Summary for the City of San Mateo

|                   |                  | Change From:  |                 |              |
|-------------------|------------------|---------------|-----------------|--------------|
| Category          | Current<br>Value | Last<br>Month | 2 Months<br>Ago | Last<br>Year |
| Employment        | 62,050           | -118          | -292            | -892         |
| Labor Force       | 64,255           | 8             | 60              | -184         |
| Number Unemployed | 1,985            | 35            | 63              | 651          |
| Unemployment Rate | 3.3              | 0.1           | 0.3             | 1.1          |