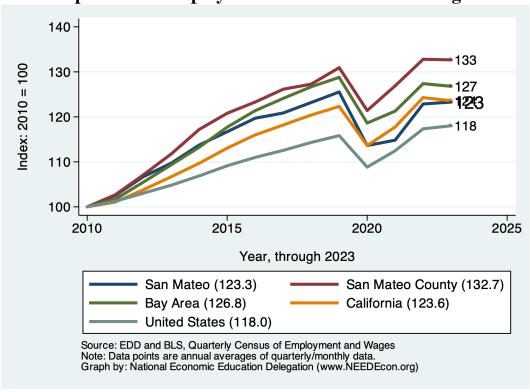

:  |                 |              |
|-------------------|------------------|---------------|-----------------|--------------|
| Category          | Current<br>Value | Last<br>Month | 2 Months<br>Ago | Last<br>Year |
| Employment        | 62,050           | -118          | -292            | -892         |
| Labor Force       | 64,255           | 8             | 60              | -184         |
| Number Unemployed | 1,985            | 35            | 63              | 651          |
| Unemployment Rate | 3.3              | 0.1           | 0.3             | 1.1          |

Source: EDD, Marin Economic Consulting

#### Historical Employment and Unemployment in the City of San Mateo





#### **Employment and Labor Force Changes**



### **Comparison of Employment Growth with other Regions**