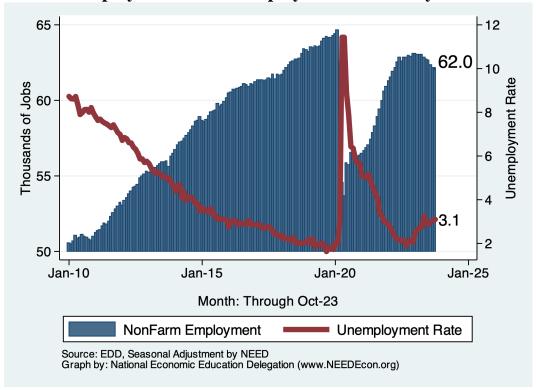

#### Historical Employment and Unemployment in the City of San Mateo

## Monthly Summary for the City of San Mateo

|                   |                  | Change From:  |                 |              |
|-------------------|------------------|---------------|-----------------|--------------|
| Category          | Current<br>Value | Last<br>Month | 2 Months<br>Ago | Last<br>Year |
| Employment        | 62,050           | -118          | -292            | -892         |
| Labor Force       | 64,255           | 8             | 60              | -184         |
| Number Unemployed | 1,985            | 35            | 63              | 651          |
| Unemployment Rate | 3.3              | 0.1           | 0.3             | 1.1          |