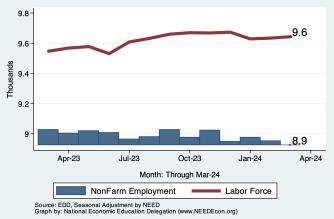

#### **Employment and Labor Force Changes**

## Monthly Summary for the City of South San Francisco

|                   | Change From:     |               |                 |              |
|-------------------|------------------|---------------|-----------------|--------------|
| Category          | Current<br>Value | Last<br>Month | 2 Months<br>Ago | Last<br>Year |
| Employment        | 8,924            | -30           | -53             | -103         |
| Labor Force       | 9,644            | 9             | 15              | 96           |
| Number Unemployed | 678              | -4            | 21              | 97           |
| Unemployment Rate | 7.0              | -0.0          | 0.2             | 0.9          |