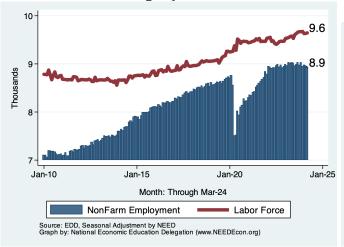

|                   | Change From:     |               |                 |              |
|-------------------|------------------|---------------|-----------------|--------------|
| Category          | Current<br>Value | Last<br>Month | 2 Months<br>Ago | Last<br>Year |
| Employment        | 8,924            | -30           | -53             | -103         |
| Labor Force       | 9,644            | 9             | 15              | 96           |
| Number Unemployed | 678              | -4            | 21              | 97           |
| Unemployment Rate | 7.0              | -0.0          | 0.2             | 0.9          |

Source: EDD, Marin Economic Consulting

#### Historical Employment and Unemployment in the City of South San Francisco





#### **Employment and Labor Force Changes**





### **Comparison of Employment Growth with other Regions**