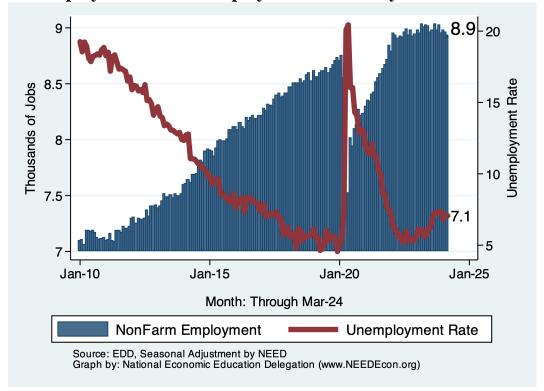

hly Summary for the City of South San Francisco

|                   | Change From:     |               |                 |              |
|-------------------|------------------|---------------|-----------------|--------------|
| Category          | Current<br>Value | Last<br>Month | 2 Months<br>Ago | Last<br>Year |
| Employment        | 8,924            | -30           | -53             | -103         |
| Labor Force       | 9,644            | 9             | 15              | 96           |
| Number Unemployed | 678              | -4            | 21              | 97           |
| Unemployment Rate | 7.0              | -0.0          | 0.2             | 0.9          |

Source: EDD, Marin Economic Consulting

#### Historical Employment and Unemployment in the City of South San Francisco





#### **Employment and Labor Force Changes**





### **Comparison of Employment Growth with other Regions**