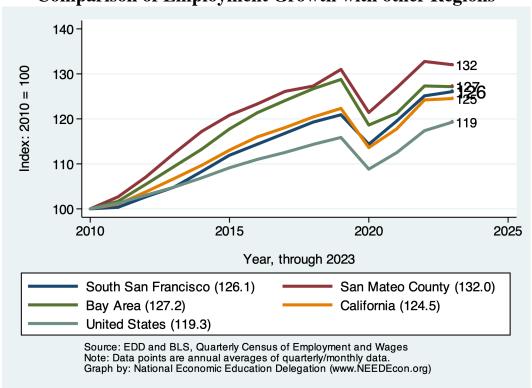

|              |
|-------------------|------------------|---------------|-----------------|--------------|
| Category          | Current<br>Value | Last<br>Month | 2 Months<br>Ago | Last<br>Year |
| Employment        | 8,924            | -30           | -53             | -103         |
| Labor Force       | 9,644            | 9             | 15              | 96           |
| Number Unemployed | 678              | -4            | 21              | 97           |
| Unemployment Rate | 7.0              | -0.0          | 0.2             | 0.9          |

Source: EDD, Marin Economic Consulting

#### Historical Employment and Unemployment in the City of South San Francisco





#### **Employment and Labor Force Changes**





### **Comparison of Employment Growth with other Regions**