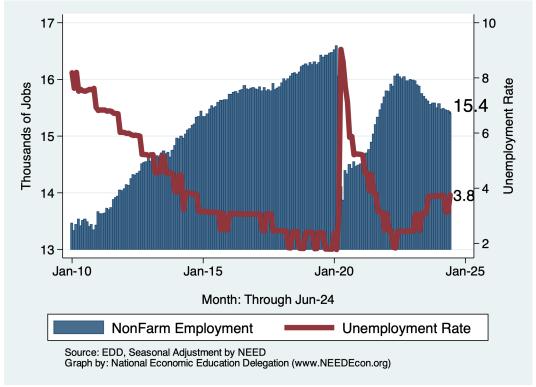

*Employment**

### **Monthly Summary for the City of Belmont**

|                   |                  | Change From:  |                 |              |
|-------------------|------------------|---------------|-----------------|--------------|
| Category          | Current<br>Value | Last<br>Month | 2 Months<br>Ago | Last<br>Year |
| Employment        | 15,400           | -46           | -59             | -294         |
| Labor Force       | 15,969           | -37           | -68             | -193         |
| Number Unemployed | 600              | 100           | 100             | 100          |
| Unemployment Rate | 3.8              | 0.6           | 0.6             | 0.7          |

Source: EDD, Marin Economic Consulting

# Historical Employment and Unemployment in the City of Belmont





### **Employment and Labor Force Changes**



## **Comparison of Employment Growth with other Regions**