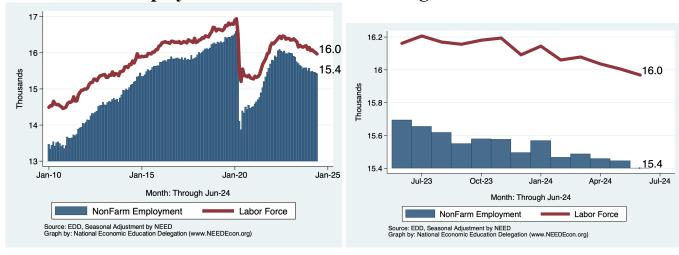

y of Belmont**

|                   |                  | Change From:  |                 |              |
|-------------------|------------------|---------------|-----------------|--------------|
| Category          | Current<br>Value | Last<br>Month | 2 Months<br>Ago | Last<br>Year |
| Employment        | 15,400           | -46           | -59             | -294         |
| Labor Force       | 15,969           | -37           | -68             | -193         |
| Number Unemployed | 600              | 100           | 100             | 100          |
| Unemployment Rate | 3.8              | 0.6           | 0.6             | 0.7          |

Source: EDD, Marin Economic Consulting

# Historical Employment and Unemployment in the City of Belmont





### **Employment and Labor Force Changes**



## **Comparison of Employment Growth with other Regions**