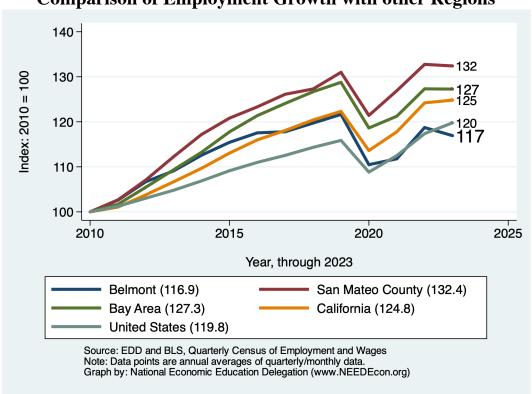

ge From:  |                 |              |
|-------------------|------------------|---------------|-----------------|--------------|
| Category          | Current<br>Value | Last<br>Month | 2 Months<br>Ago | Last<br>Year |
| Employment        | 15,400           | -46           | -59             | -294         |
| Labor Force       | 15,969           | -37           | -68             | -193         |
| Number Unemployed | 600              | 100           | 100             | 100          |
| Unemployment Rate | 3.8              | 0.6           | 0.6             | 0.7          |

Source: EDD, Marin Economic Consulting

# Historical Employment and Unemployment in the City of Belmont





### **Employment and Labor Force Changes**



## **Comparison of Employment Growth with other Regions**