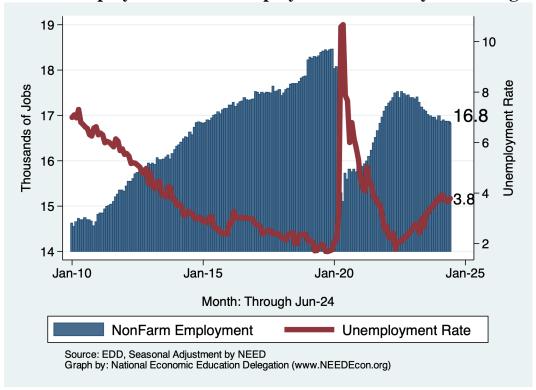

ent**

## **Monthly Summary for the City of Burlingame**

|                   | Change From:     |               |                 |              |
|-------------------|------------------|---------------|-----------------|--------------|
| Category          | Current<br>Value | Last<br>Month | 2 Months<br>Ago | Last<br>Year |
| Employment        | 16,824           | -46           | -43             | -299         |
| Labor Force       | 17,359           | -124          | -166            | -294         |
| Number Unemployed | 662              | 20            | 14              | 193          |
| Unemployment Rate | 3.8              | 0.1           | 0.1             | 1.2          |

Source: EDD, Marin Economic Consulting

#### Historical Employment and Unemployment in the City of Burlingame





#### **Employment and Labor Force Changes**



## **Comparison of Employment Growth with other Regions**