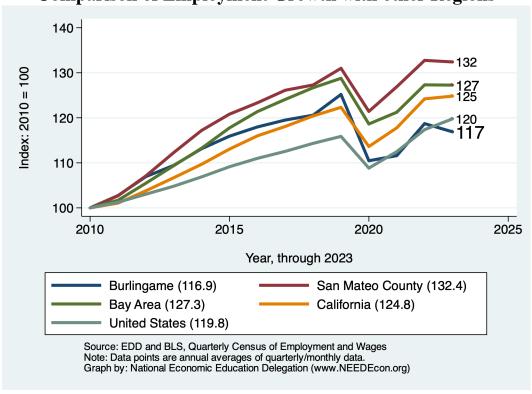

|                 |              |
|-------------------|------------------|---------------|-----------------|--------------|
| Category          | Current<br>Value | Last<br>Month | 2 Months<br>Ago | Last<br>Year |
| Employment        | 16,824           | -46           | -43             | -299         |
| Labor Force       | 17,359           | -124          | -166            | -294         |
| Number Unemployed | 662              | 20            | 14              | 193          |
| Unemployment Rate | 3.8              | 0.1           | 0.1             | 1.2          |

Source: EDD, Marin Economic Consulting

#### Historical Employment and Unemployment in the City of Burlingame





#### **Employment and Labor Force Changes**



## **Comparison of Employment Growth with other Regions**