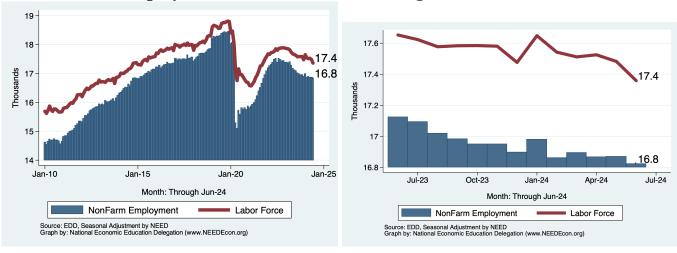

ngame**

|                   | Change From:     |               |                 |              |
|-------------------|------------------|---------------|-----------------|--------------|
| Category          | Current<br>Value | Last<br>Month | 2 Months<br>Ago | Last<br>Year |
| Employment        | 16,824           | -46           | -43             | -299         |
| Labor Force       | 17,359           | -124          | -166            | -294         |
| Number Unemployed | 662              | 20            | 14              | 193          |
| Unemployment Rate | 3.8              | 0.1           | 0.1             | 1.2          |

Source: EDD, Marin Economic Consulting

#### Historical Employment and Unemployment in the City of Burlingame





#### **Employment and Labor Force Changes**



## **Comparison of Employment Growth with other Regions**