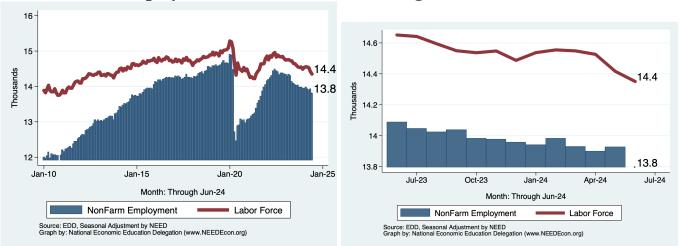

# Monthly Summary for the City of East Palo Alto

|                   | Change From:     |               |                 |              |
|-------------------|------------------|---------------|-----------------|--------------|
| Category          | Current<br>Value | Last<br>Month | 2 Months<br>Ago | Last<br>Year |
| Employment        | 13,795           | -132          | -105            | -293         |
| Labor Force       | 14,350           | -65           | -176            | -301         |
| Number Unemployed | 598              | -7            | -2              | 100          |
| Unemployment Rate | 4.2              | -0.0          | 0.0             | 0.8          |

Source: EDD, Marin Economic Consulting

#### Historical Employment and Unemployment in the City of East Palo Alto







#### **Employment and Labor Force Changes**