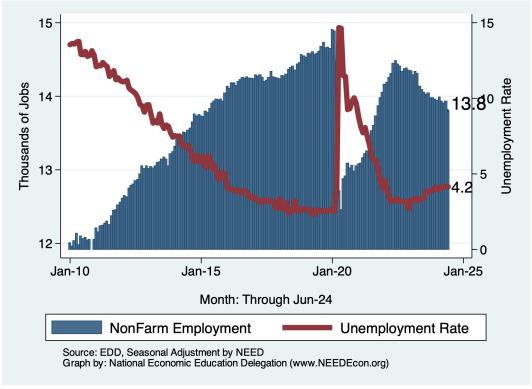

### Monthly Summary for the City of East Palo Alto

|                   | Change From:     |               |                 |              |
|-------------------|------------------|---------------|-----------------|--------------|
| Category          | Current<br>Value | Last<br>Month | 2 Months<br>Ago | Last<br>Year |
| Employment        | 13,795           | -132          | -105            | -293         |
| Labor Force       | 14,350           | -65           | -176            | -301         |
| Number Unemployed | 598              | -7            | -2              | 100          |
| Unemployment Rate | 4.2              | -0.0          | 0.0             | 0.8          |

Source: EDD, Marin Economic Consulting

#### Historical Employment and Unemployment in the City of East Palo Alto







#### **Employment and Labor Force Changes**