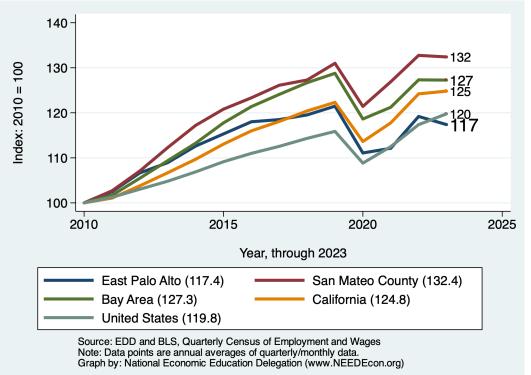

|                   | Change From:     |               |                 |              |
|-------------------|------------------|---------------|-----------------|--------------|
| Category          | Current<br>Value | Last<br>Month | 2 Months<br>Ago | Last<br>Year |
| Employment        | 13,795           | -132          | -105            | -293         |
| Labor Force       | 14,350           | -65           | -176            | -301         |
| Number Unemployed | 598              | -7            | -2              | 100          |
| Unemployment Rate | 4.2              | -0.0          | 0.0             | 0.8          |

Source: EDD, Marin Economic Consulting

#### Historical Employment and Unemployment in the City of East Palo Alto







#### **Employment and Labor Force Changes**