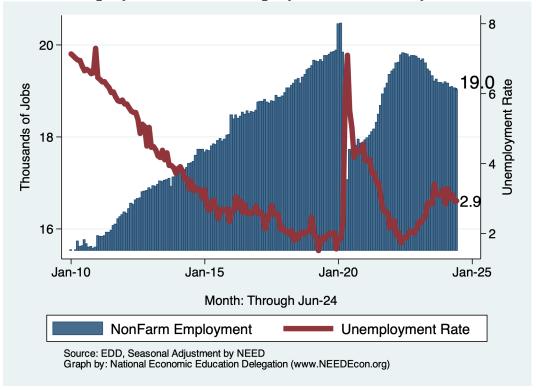

### Historical Employment and Unemployment in the City of Menlo Park

#### Monthly Summary for the City of Menlo Park

|                   |                  | Change From:  |                 |              |
|-------------------|------------------|---------------|-----------------|--------------|
| Category          | Current<br>Value | Last<br>Month | 2 Months<br>Ago | Last<br>Year |
| Employment        | 19,020           | -45           | -69             | -400         |
| Labor Force       | 19,596           | -12           | -87             | -405         |
| Number Unemployed | 575              | 1             | -38             | 4            |
| Unemployment Rate | 2.9              | 0.0           | -0.2            | 0.1          |