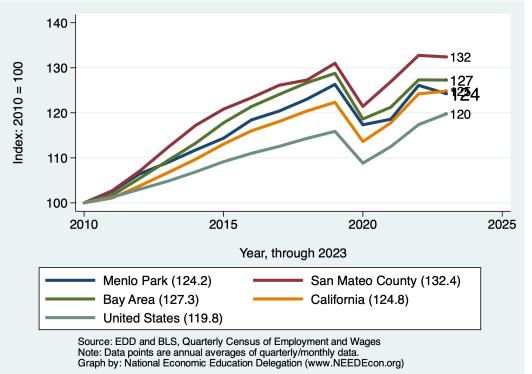

Park

|                   |                  | Change From:  |                 |              |
|-------------------|------------------|---------------|-----------------|--------------|
| Category          | Current<br>Value | Last<br>Month | 2 Months<br>Ago | Last<br>Year |
| Employment        | 19,020           | -45           | -69             | -400         |
| Labor Force       | 19,596           | -12           | -87             | -405         |
| Number Unemployed | 575              | 1             | -38             | 4            |
| Unemployment Rate | 2.9              | 0.0           | -0.2            | 0.1          |

Source: EDD, Marin Economic Consulting

### Historical Employment and Unemployment in the City of Menlo Park







#### **Employment and Labor Force Changes**