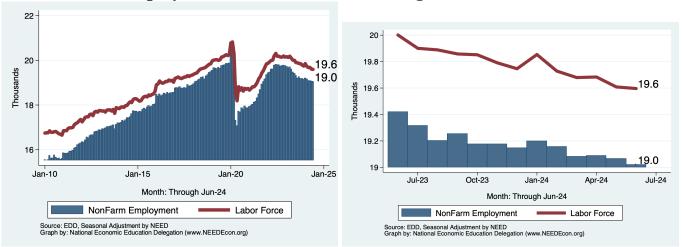

#### **Employment and Labor Force Changes**

#### Monthly Summary for the City of Menlo Park

|                   |                  | Change From:  |                 |              |
|-------------------|------------------|---------------|-----------------|--------------|
| Category          | Current<br>Value | Last<br>Month | 2 Months<br>Ago | Last<br>Year |
| Employment        | 19,020           | -45           | -69             | -400         |
| Labor Force       | 19,596           | -12           | -87             | -405         |
| Number Unemployed | 575              | 1             | -38             | 4            |
| Unemployment Rate | 2.9              | 0.0           | -0.2            | 0.1          |