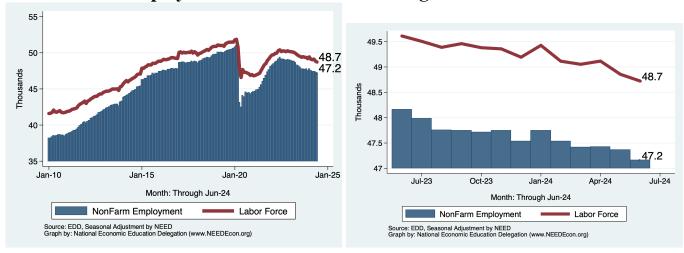

#### **Employment and Labor Force Changes**

## Monthly Summary for the City of Redwood City

|                   | Change From:     |               |                 |              |
|-------------------|------------------|---------------|-----------------|--------------|
| Category          | Current<br>Value | Last<br>Month | 2 Months<br>Ago | Last<br>Year |
| Employment        | 47, 159          | -208          | -267            | -1,003       |
| Labor Force       | 48,722           | -134          | -394            | -889         |
| Number Unemployed | 1,524            | 66            | -179            | 106          |
| Unemployment Rate | 3.1              | 0.1           | -0.3            | 0.3          |