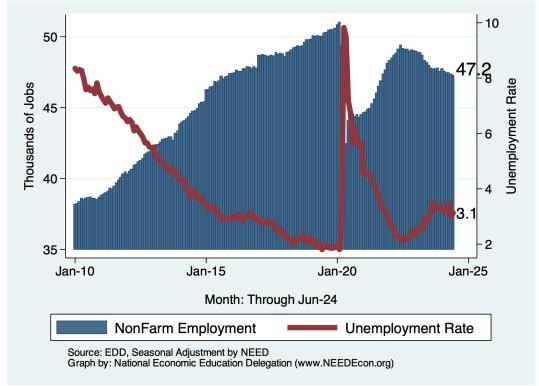

# Historical Employment and Unemployment in the City of Redwood City

## Monthly Summary for the City of Redwood City

|                   | Change From:     |               |                 |              |
|-------------------|------------------|---------------|-----------------|--------------|
| Category          | Current<br>Value | Last<br>Month | 2 Months<br>Ago | Last<br>Year |
| Employment        | 47, 159          | -208          | -267            | -1,003       |
| Labor Force       | 48,722           | -134          | -394            | -889         |
| Number Unemployed | 1,524            | 66            | -179            | 106          |
| Unemployment Rate | 3.1              | 0.1           | -0.3            | 0.3          |