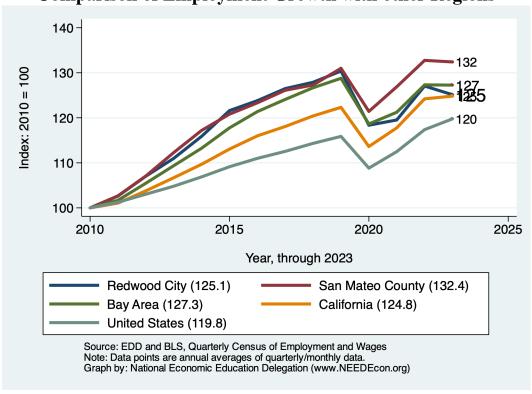

|                 |              |
|-------------------|------------------|---------------|-----------------|--------------|
| Category          | Current<br>Value | Last<br>Month | 2 Months<br>Ago | Last<br>Year |
| Employment        | 47, 159          | -208          | -267            | -1,003       |
| Labor Force       | 48,722           | -134          | -394            | -889         |
| Number Unemployed | 1,524            | 66            | -179            | 106          |
| Unemployment Rate | 3.1              | 0.1           | -0.3            | 0.3          |

Source: EDD, Marin Economic Consulting

# Historical Employment and Unemployment in the City of Redwood City





#### **Employment and Labor Force Changes**



## **Comparison of Employment Growth with other Regions**