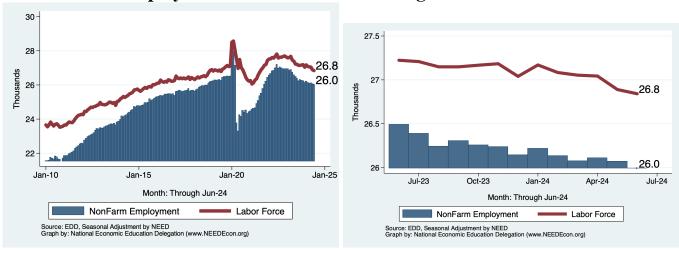

#### **Employment and Labor Force Changes**

### Monthly Summary for the City of San Bruno

|                   |                  | Change From:  |                 |              |
|-------------------|------------------|---------------|-----------------|--------------|
| Category          | Current<br>Value | Last<br>Month | 2 Months<br>Ago | Last<br>Year |
| Employment        | 25,992           | -78           | -118            | -500         |
| Labor Force       | 26,842           | -48           | -202            | -382         |
| Number Unemployed | 884              | -17           | -62             | 105          |
| Unemployment Rate | 3.3              | -0.1          | -0.2            | 0.4          |