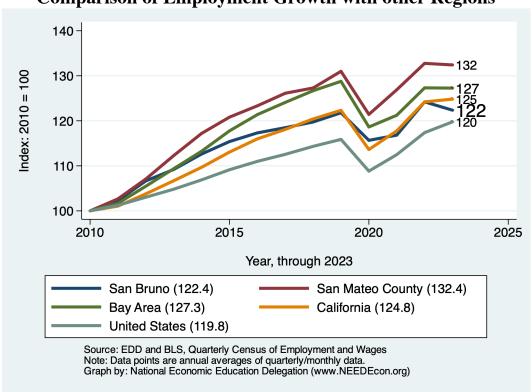

|                 |              |
|-------------------|------------------|---------------|-----------------|--------------|
| Category          | Current<br>Value | Last<br>Month | 2 Months<br>Ago | Last<br>Year |
| Employment        | 25,992           | -78           | -118            | -500         |
| Labor Force       | 26,842           | -48           | -202            | -382         |
| Number Unemployed | 884              | -17           | -62             | 105          |
| Unemployment Rate | 3.3              | -0.1          | -0.2            | 0.4          |

Source: EDD, Marin Economic Consulting

#### Historical Employment and Unemployment in the City of San Bruno





#### **Employment and Labor Force Changes**



#### **Comparison of Employment Growth with other Regions**