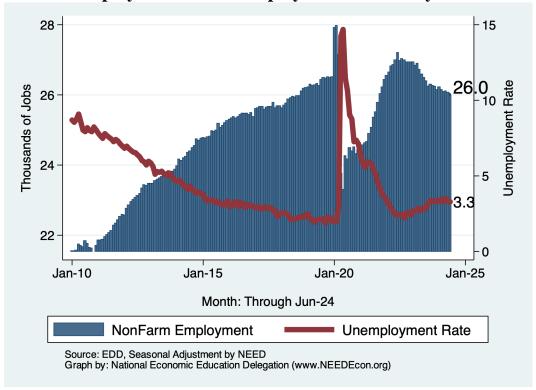

#### Historical Employment and Unemployment in the City of San Bruno

### Monthly Summary for the City of San Bruno

|                   |                  | Change From:  |                 |              |
|-------------------|------------------|---------------|-----------------|--------------|
| Category          | Current<br>Value | Last<br>Month | 2 Months<br>Ago | Last<br>Year |
| Employment        | 25,992           | -78           | -118            | -500         |
| Labor Force       | 26,842           | -48           | -202            | -382         |
| Number Unemployed | 884              | -17           | -62             | 105          |
| Unemployment Rate | 3.3              | -0.1          | -0.2            | 0.4          |