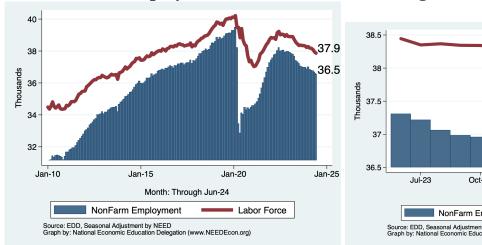

#### **Employment and Labor Force Changes**

## Monthly Summary for the City of South San Francisco

|                   | Change From:     |               |                 |              |
|-------------------|------------------|---------------|-----------------|--------------|
| Category          | Current<br>Value | Last<br>Month | 2 Months<br>Ago | Last<br>Year |
| Employment        | 36, 514          | -170          | -225            | -793         |
| Labor Force       | 37,863           | -88           | -235            | -581         |
| Number Unemployed | 1,311            | 69            | -103            | 194          |
| Unemployment Rate | 3.5              | 0.2           | -0.3            | 0.6          |