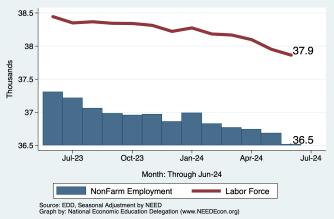

#### **Employment and Labor Force Changes**

## Monthly Summary for the City of South San Francisco

|                   | Change From:     |               |                 |              |
|-------------------|------------------|---------------|-----------------|--------------|
| Category          | Current<br>Value | Last<br>Month | 2 Months<br>Ago | Last<br>Year |
| Employment        | 36, 514          | -170          | -225            | -793         |
| Labor Force       | 37,863           | -88           | -235            | -581         |
| Number Unemployed | 1,311            | 69            | -103            | 194          |
| Unemployment Rate | 3.5              | 0.2           | -0.3            | 0.6          |