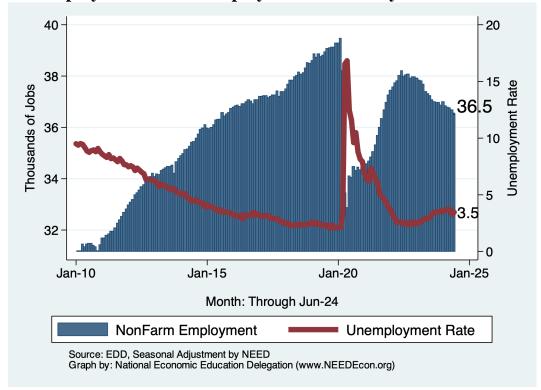

#### Historical Employment and Unemployment in the City of South San Francisco

## Monthly Summary for the City of South San Francisco

|                   | Change From:     |               |                 |              |
|-------------------|------------------|---------------|-----------------|--------------|
| Category          | Current<br>Value | Last<br>Month | 2 Months<br>Ago | Last<br>Year |
| Employment        | 36, 514          | -170          | -225            | -793         |
| Labor Force       | 37,863           | -88           | -235            | -581         |
| Number Unemployed | 1,311            | 69            | -103            | 194          |
| Unemployment Rate | 3.5              | 0.2           | -0.3            | 0.6          |