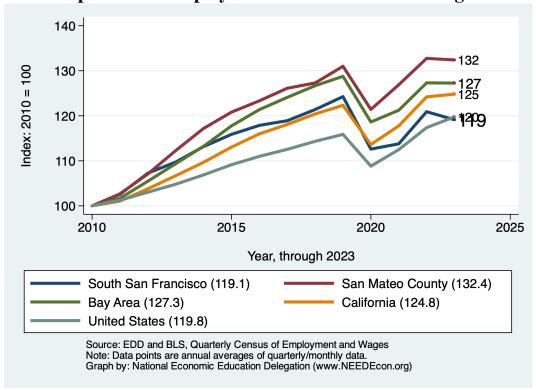

|              |
|-------------------|------------------|---------------|-----------------|--------------|
| Category          | Current<br>Value | Last<br>Month | 2 Months<br>Ago | Last<br>Year |
| Employment        | 36, 514          | -170          | -225            | -793         |
| Labor Force       | 37,863           | -88           | -235            | -581         |
| Number Unemployed | 1,311            | 69            | -103            | 194          |
| Unemployment Rate | 3.5              | 0.2           | -0.3            | 0.6          |

Source: EDD, Marin Economic Consulting

#### Historical Employment and Unemployment in the City of South San Francisco





#### **Employment and Labor Force Changes**





### **Comparison of Employment Growth with other Regions**